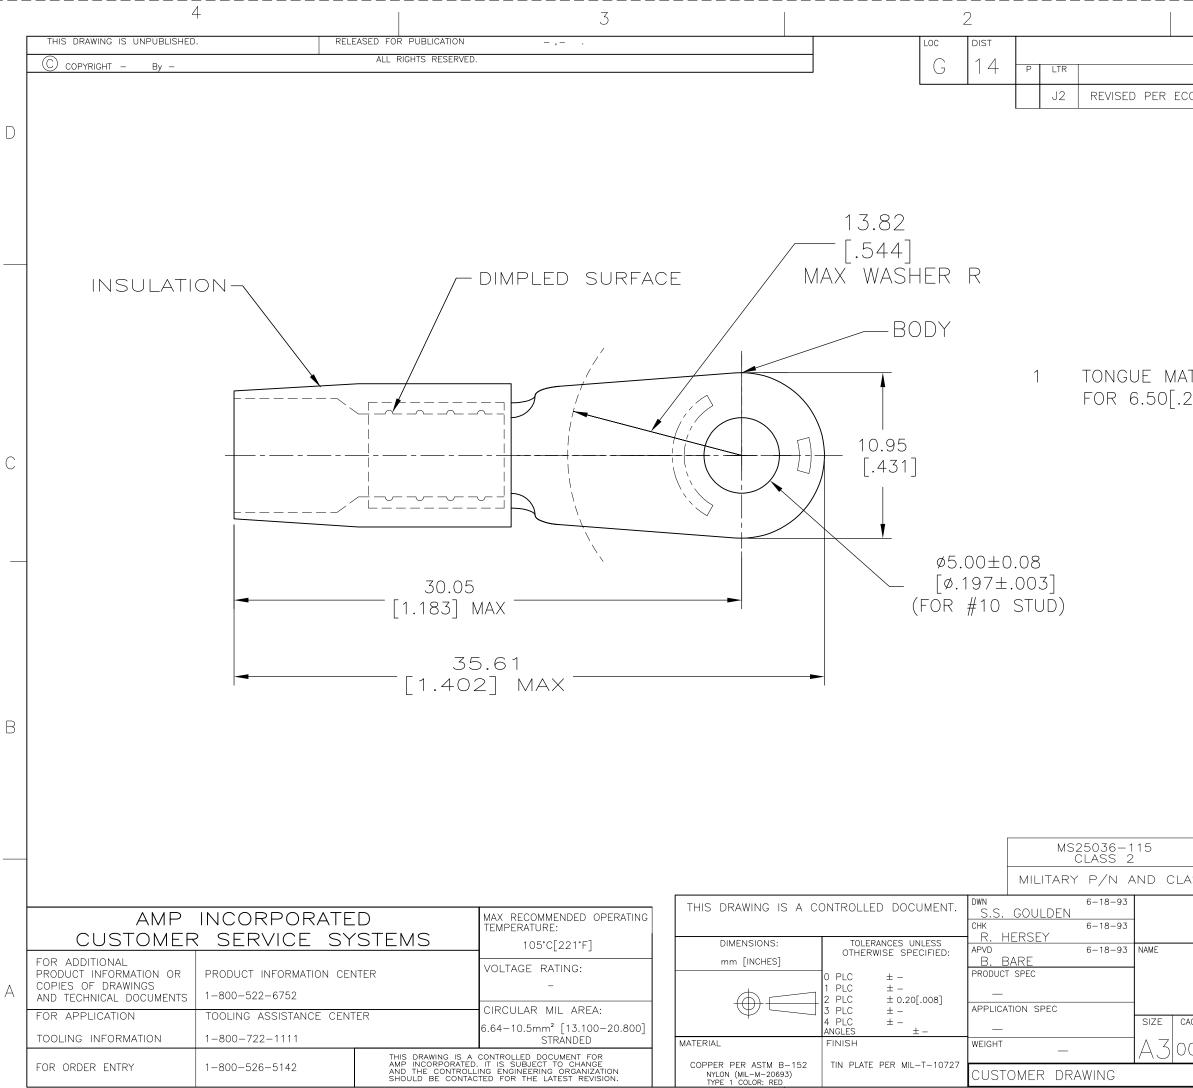

| _                                                                                                                                                                                                                                                                                                                                                                                                        | TE                                                                                                                                   | Have a Question?                                                                                                           |                                                                                     |                                                                                                                                                                                                                                                                                                                                                                                                                                             |                            | My Cart   Hy Part Lists   Sign In/Register English (Chan                                     |             |          |  |  |
|----------------------------------------------------------------------------------------------------------------------------------------------------------------------------------------------------------------------------------------------------------------------------------------------------------------------------------------------------------------------------------------------------------|--------------------------------------------------------------------------------------------------------------------------------------|----------------------------------------------------------------------------------------------------------------------------|-------------------------------------------------------------------------------------|---------------------------------------------------------------------------------------------------------------------------------------------------------------------------------------------------------------------------------------------------------------------------------------------------------------------------------------------------------------------------------------------------------------------------------------------|----------------------------|----------------------------------------------------------------------------------------------|-------------|----------|--|--|
|                                                                                                                                                                                                                                                                                                                                                                                                          | connectivity                                                                                                                         | C                                                                                                                          | What can we help you find?                                                          |                                                                                                                                                                                                                                                                                                                                                                                                                                             |                            |                                                                                              |             |          |  |  |
| Products                                                                                                                                                                                                                                                                                                                                                                                                 | Industries                                                                                                                           | Resources                                                                                                                  | About TE                                                                            | My A                                                                                                                                                                                                                                                                                                                                                                                                                                        | ccount                     | Innovation                                                                                   | Suppor      | t Center |  |  |
| 24043 Pro                                                                                                                                                                                                                                                                                                                                                                                                | oduct Details                                                                                                                        |                                                                                                                            |                                                                                     |                                                                                                                                                                                                                                                                                                                                                                                                                                             | 🗄 Share                    | 🗎 <u>Print</u>                                                                               | 🖼 Email     |          |  |  |
| TE Interna                                                                                                                                                                                                                                                                                                                                                                                               | 24043<br>Number: 324043<br>Active                                                                                                    | Always EU R<br>Compliance)<br>Product Highligh<br>• Terminal Shap<br>• Receptacle Sty<br>• Body Style =<br>• Barrel Type = | e = Ring Tongue<br>/le = Straight<br>FERMINYL<br>Closed Barrel<br>pe = Regular Wire |                                                                                                                                                                                                                                                                                                                                                                                                                                             | of<br>Prici<br>Sea<br>Proc | Links<br>ng & Availability<br>rch for Tooling<br>uct Feature Selecto<br>ract Us About This P |             |          |  |  |
| <u>بط</u> ۷                                                                                                                                                                                                                                                                                                                                                                                              | iew 3D PDF                                                                                                                           | Add to My Pa                                                                                                               | art List Requ                                                                       | iest Sample                                                                                                                                                                                                                                                                                                                                                                                                                                 | Find Si                    | <u>milar Products</u>                                                                        | Buy Product |          |  |  |
| Documentation                                                                                                                                                                                                                                                                                                                                                                                            | & Additional Informat                                                                                                                | tion                                                                                                                       |                                                                                     | I                                                                                                                                                                                                                                                                                                                                                                                                                                           |                            |                                                                                              |             |          |  |  |
| <ul> <li>Product Drawin</li> <li>TERMINAL</li> </ul>                                                                                                                                                                                                                                                                                                                                                     | <b>gs:</b><br>., RING TONGUE, TERMI                                                                                                  | NYL WIRE SIZE: 8 AW                                                                                                        | G (PDF, English)                                                                    | 1                                                                                                                                                                                                                                                                                                                                                                                                                                           | Related Prod<br>• Tooling  |                                                                                              |             |          |  |  |
| Catalog Pages/I<br>• None Avai                                                                                                                                                                                                                                                                                                                                                                           |                                                                                                                                      |                                                                                                                            |                                                                                     |                                                                                                                                                                                                                                                                                                                                                                                                                                             |                            |                                                                                              |             |          |  |  |
| Product Specific<br>• None Avai                                                                                                                                                                                                                                                                                                                                                                          |                                                                                                                                      |                                                                                                                            |                                                                                     |                                                                                                                                                                                                                                                                                                                                                                                                                                             |                            |                                                                                              |             |          |  |  |
| <ul> <li>Application Spe</li> <li>None Avai</li> </ul>                                                                                                                                                                                                                                                                                                                                                   |                                                                                                                                      |                                                                                                                            |                                                                                     |                                                                                                                                                                                                                                                                                                                                                                                                                                             |                            |                                                                                              |             |          |  |  |
| Instruction She<br>• None Avai                                                                                                                                                                                                                                                                                                                                                                           |                                                                                                                                      |                                                                                                                            |                                                                                     |                                                                                                                                                                                                                                                                                                                                                                                                                                             |                            |                                                                                              |             |          |  |  |
| <ul><li> 2D Drawir</li><li> 3D Model</li></ul>                                                                                                                                                                                                                                                                                                                                                           | Format & Compression 3<br>g (DXF, Version J)<br>(IGES, Version J)<br>(STEP, Version J)                                               | Information)                                                                                                               |                                                                                     |                                                                                                                                                                                                                                                                                                                                                                                                                                             |                            |                                                                                              |             |          |  |  |
|                                                                                                                                                                                                                                                                                                                                                                                                          |                                                                                                                                      |                                                                                                                            | List all Doo                                                                        | cuments                                                                                                                                                                                                                                                                                                                                                                                                                                     |                            |                                                                                              |             |          |  |  |
| Product Feature                                                                                                                                                                                                                                                                                                                                                                                          | s (Please use the P                                                                                                                  | roduct Drawing fo                                                                                                          | r all design activ                                                                  | rity)                                                                                                                                                                                                                                                                                                                                                                                                                                       |                            |                                                                                              |             |          |  |  |
| Product Type Features:<br>• Terminal Shape = Ring Tongue<br>• Receptacle Style = Straight<br>• Barrel Type = Closed Barrel<br>• Wire/Cable Type = Regular Wire<br>• Insulation = Yes<br>• Insulation Support = Insulation Support<br>• Stud Diameter (mm [in]) = 4.82 [0.190]<br>• Stud Size = 10<br>• Shape = RING-047<br>• Heavy Duty = No<br>• Finish = Tin<br>• Color = Red<br>Termination Features: |                                                                                                                                      |                                                                                                                            | Cla<br>Industry<br>Go<br>Go<br>Cla<br>Packagin<br>Packagin<br>Packagin              | Contact Features:<br>• Class = 2<br>Industry Standards:<br>• Government/Industry Qualification = Yes<br>• Government/Industry Part Number = MS25036-115<br>• RoHS/ELV Compliance = RoHS compliant, ELV compliant<br>• Lead Free Solder Processes = Not relevant for lead free<br>process<br>• RoHS/ELV Compliance History = Always was RoHS compliant<br>Packaging Features:<br>• Packaging Method = Loose Piece<br>Other:<br>• Brand = AMP |                            |                                                                                              |             |          |  |  |
| Wire/Cable Dimensions:                                                                                                                                                                                                                                                                                                                                                                                   | e Size (CMA) = 13,100 -                                                                                                              | - 20,800                                                                                                                   |                                                                                     |                                                                                                                                                                                                                                                                                                                                                                                                                                             |                            |                                                                                              |             |          |  |  |
| Body Features:<br>Body Style<br>Wire Rang<br>Material =<br>Tongue Material                                                                                                                                                                                                                                                                                                                               | Diameter (mm [in]) = 6<br>e = TERMINYL<br>e (mm [AWG]) = 8.00 <sup>2</sup><br>Copper<br>aterial Thickness (mm [i<br>Material = Nylon | [8]                                                                                                                        |                                                                                     |                                                                                                                                                                                                                                                                                                                                                                                                                                             |                            |                                                                                              |             |          |  |  |