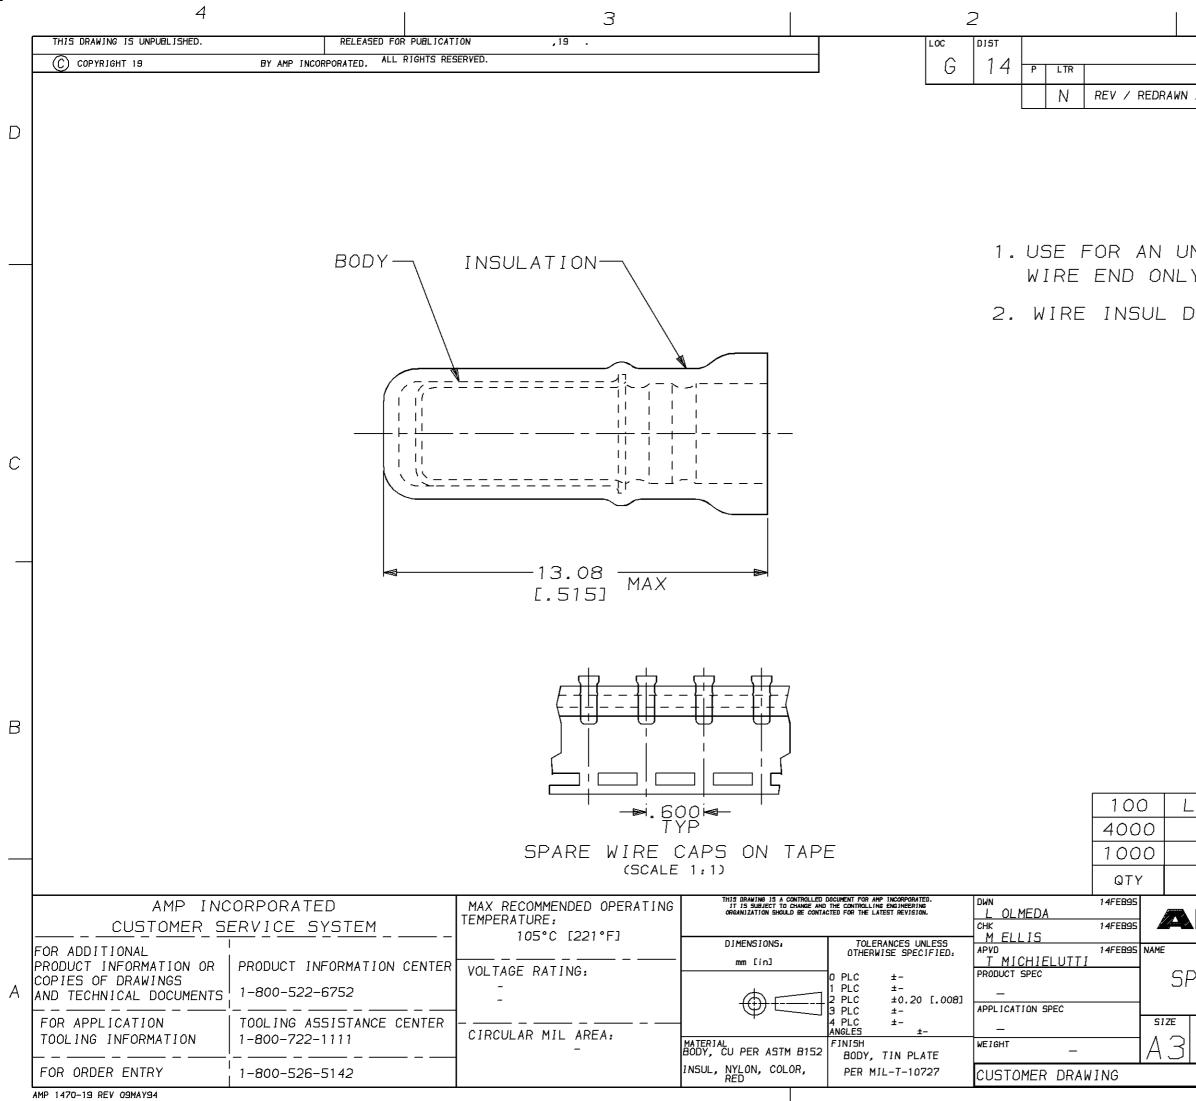

28 FEB 1995 06:47:04 AMP12368 <UU128A>DEPT1132>U.DWG1132>U.RBY>U.WIRECAP>U.CUST

| 1                                       |                     |         |      |   |
|-----------------------------------------|---------------------|---------|------|---|
| REVISIONS                               |                     |         |      |   |
| DESCRIPTION                             | DATE                | DWN     | APVD |   |
| / 0720-0482-95 & 0720-0002-95           | 14FEB95             | LO      | ME   |   |
|                                         |                     |         |      | D |
|                                         |                     |         |      |   |
|                                         |                     |         |      |   |
|                                         |                     |         |      |   |
| NSTRIPPED (SINGL                        | E)                  |         |      |   |
| Y                                       |                     |         |      |   |
| )IA, 2.03-2.92 [.                       | 080                 | . 1 1 ! | 5]   |   |
|                                         |                     |         |      |   |
|                                         |                     |         |      |   |
|                                         |                     |         |      |   |
|                                         |                     |         |      |   |
|                                         |                     |         |      | С |
|                                         |                     |         |      |   |
|                                         |                     |         |      |   |
|                                         |                     |         |      |   |
|                                         |                     |         |      |   |
|                                         |                     |         |      |   |
|                                         |                     |         |      |   |
|                                         |                     |         |      |   |
|                                         |                     |         |      |   |
|                                         |                     |         |      | В |
|                                         |                     |         |      |   |
|                                         |                     |         | - 4  |   |
| <u>-00se piece,box</u><br>on tape, reel | 8-324<br>2-324      |         |      |   |
| LOOSE PIECE                             | 324                 |         |      |   |
| PACKAGE TYPE                            | PAR                 | T NO    |      |   |
| AMP Incorpo                             | prated              |         |      |   |
| Harrisburg,                             | , PA 171            | 05-3    | 608  |   |
| PARE WIRE CAP, R                        | ΈD                  |         |      |   |
| MIL WINE CAL, A                         |                     |         |      | А |
|                                         |                     |         |      |   |
| 00779 <b>C</b> =32448                   |                     | REV     | ,    |   |
| SCALE 8:1                               | т 1 <sup>оғ</sup> 1 | REI     | Ń    |   |
|                                         |                     |         |      |   |