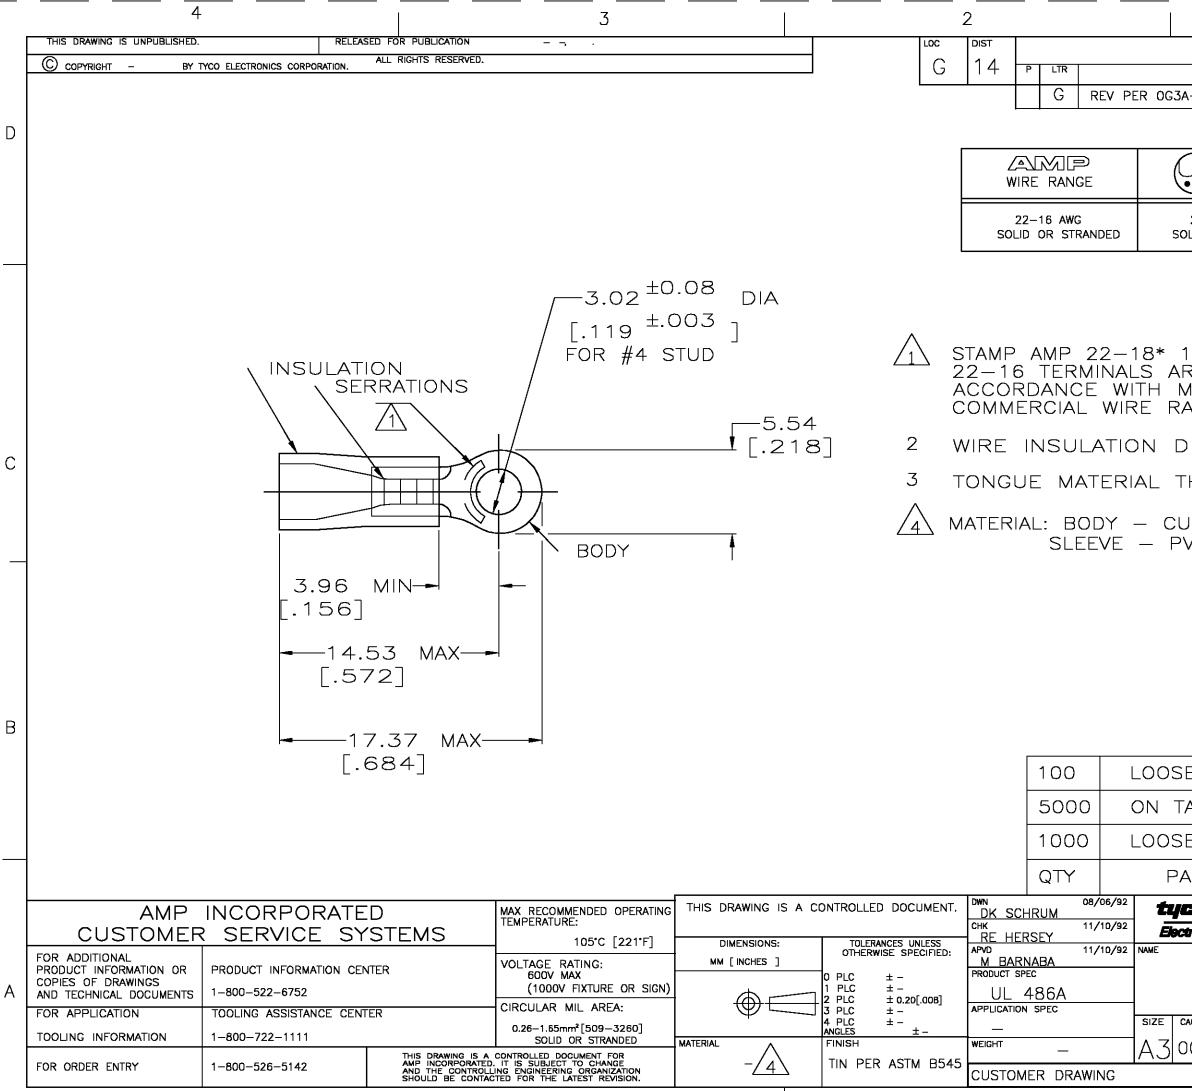

## Jameco Part Number 844684

|                                                                                                                                                                                                                       | 1         |                           |     |      |   |
|-----------------------------------------------------------------------------------------------------------------------------------------------------------------------------------------------------------------------|-----------|---------------------------|-----|------|---|
| REVISIONS                                                                                                                                                                                                             |           |                           |     |      |   |
| DESCRIPTION                                                                                                                                                                                                           |           | DATE                      | DWN | APVD |   |
| A-0642-04                                                                                                                                                                                                             |           | 16AUG04                   | JR  | TM   |   |
|                                                                                                                                                                                                                       |           |                           |     |      | D |
| Listed<br>FILE E13288                                                                                                                                                                                                 | <b>\$</b> | LR718<br>Certifie         |     |      |   |
| 22–16 AWG<br>DLID OR STRANDED                                                                                                                                                                                         |           | 16 AWG<br>OR STRANDE      | ED  |      |   |
| 1–2 APPROX AS SHOWN<br>RE STAMPED 22–18 IN<br>MILITARY SPEC MIL $-T-7928$<br>ANGE IS 22–16<br>DIA: 2.67–3.56 [.105–.140]<br>THK: 0.79 <sup>±0.05</sup> [.031 <sup>±.002</sup> ]<br>J PER ASTM B152<br>VC, COLOR – RED |           |                           |     |      | С |
| E PIECE, BO<br>APE, REEL<br>E PIECE                                                                                                                                                                                   |           | -34141<br>-34141<br>34141 | —1  |      | В |
| ACKAGE TYPE PART NO.<br>Tyco Electronics Corporation<br>Harrisburg, Pa 17105–3608                                                                                                                                     |           |                           |     |      |   |
| TERMINAL, RING TONGUE,<br>PLASTI-GRIP;<br>WIRE SIZE, 22-16 AWG<br>AGE CODE DRAWING NO<br>00779 C=34141<br>SCALE 4:1 SHEET 1 OF 1 REV G                                                                                |           |                           |     |      | A |
|                                                                                                                                                                                                                       |           |                           |     |      |   |