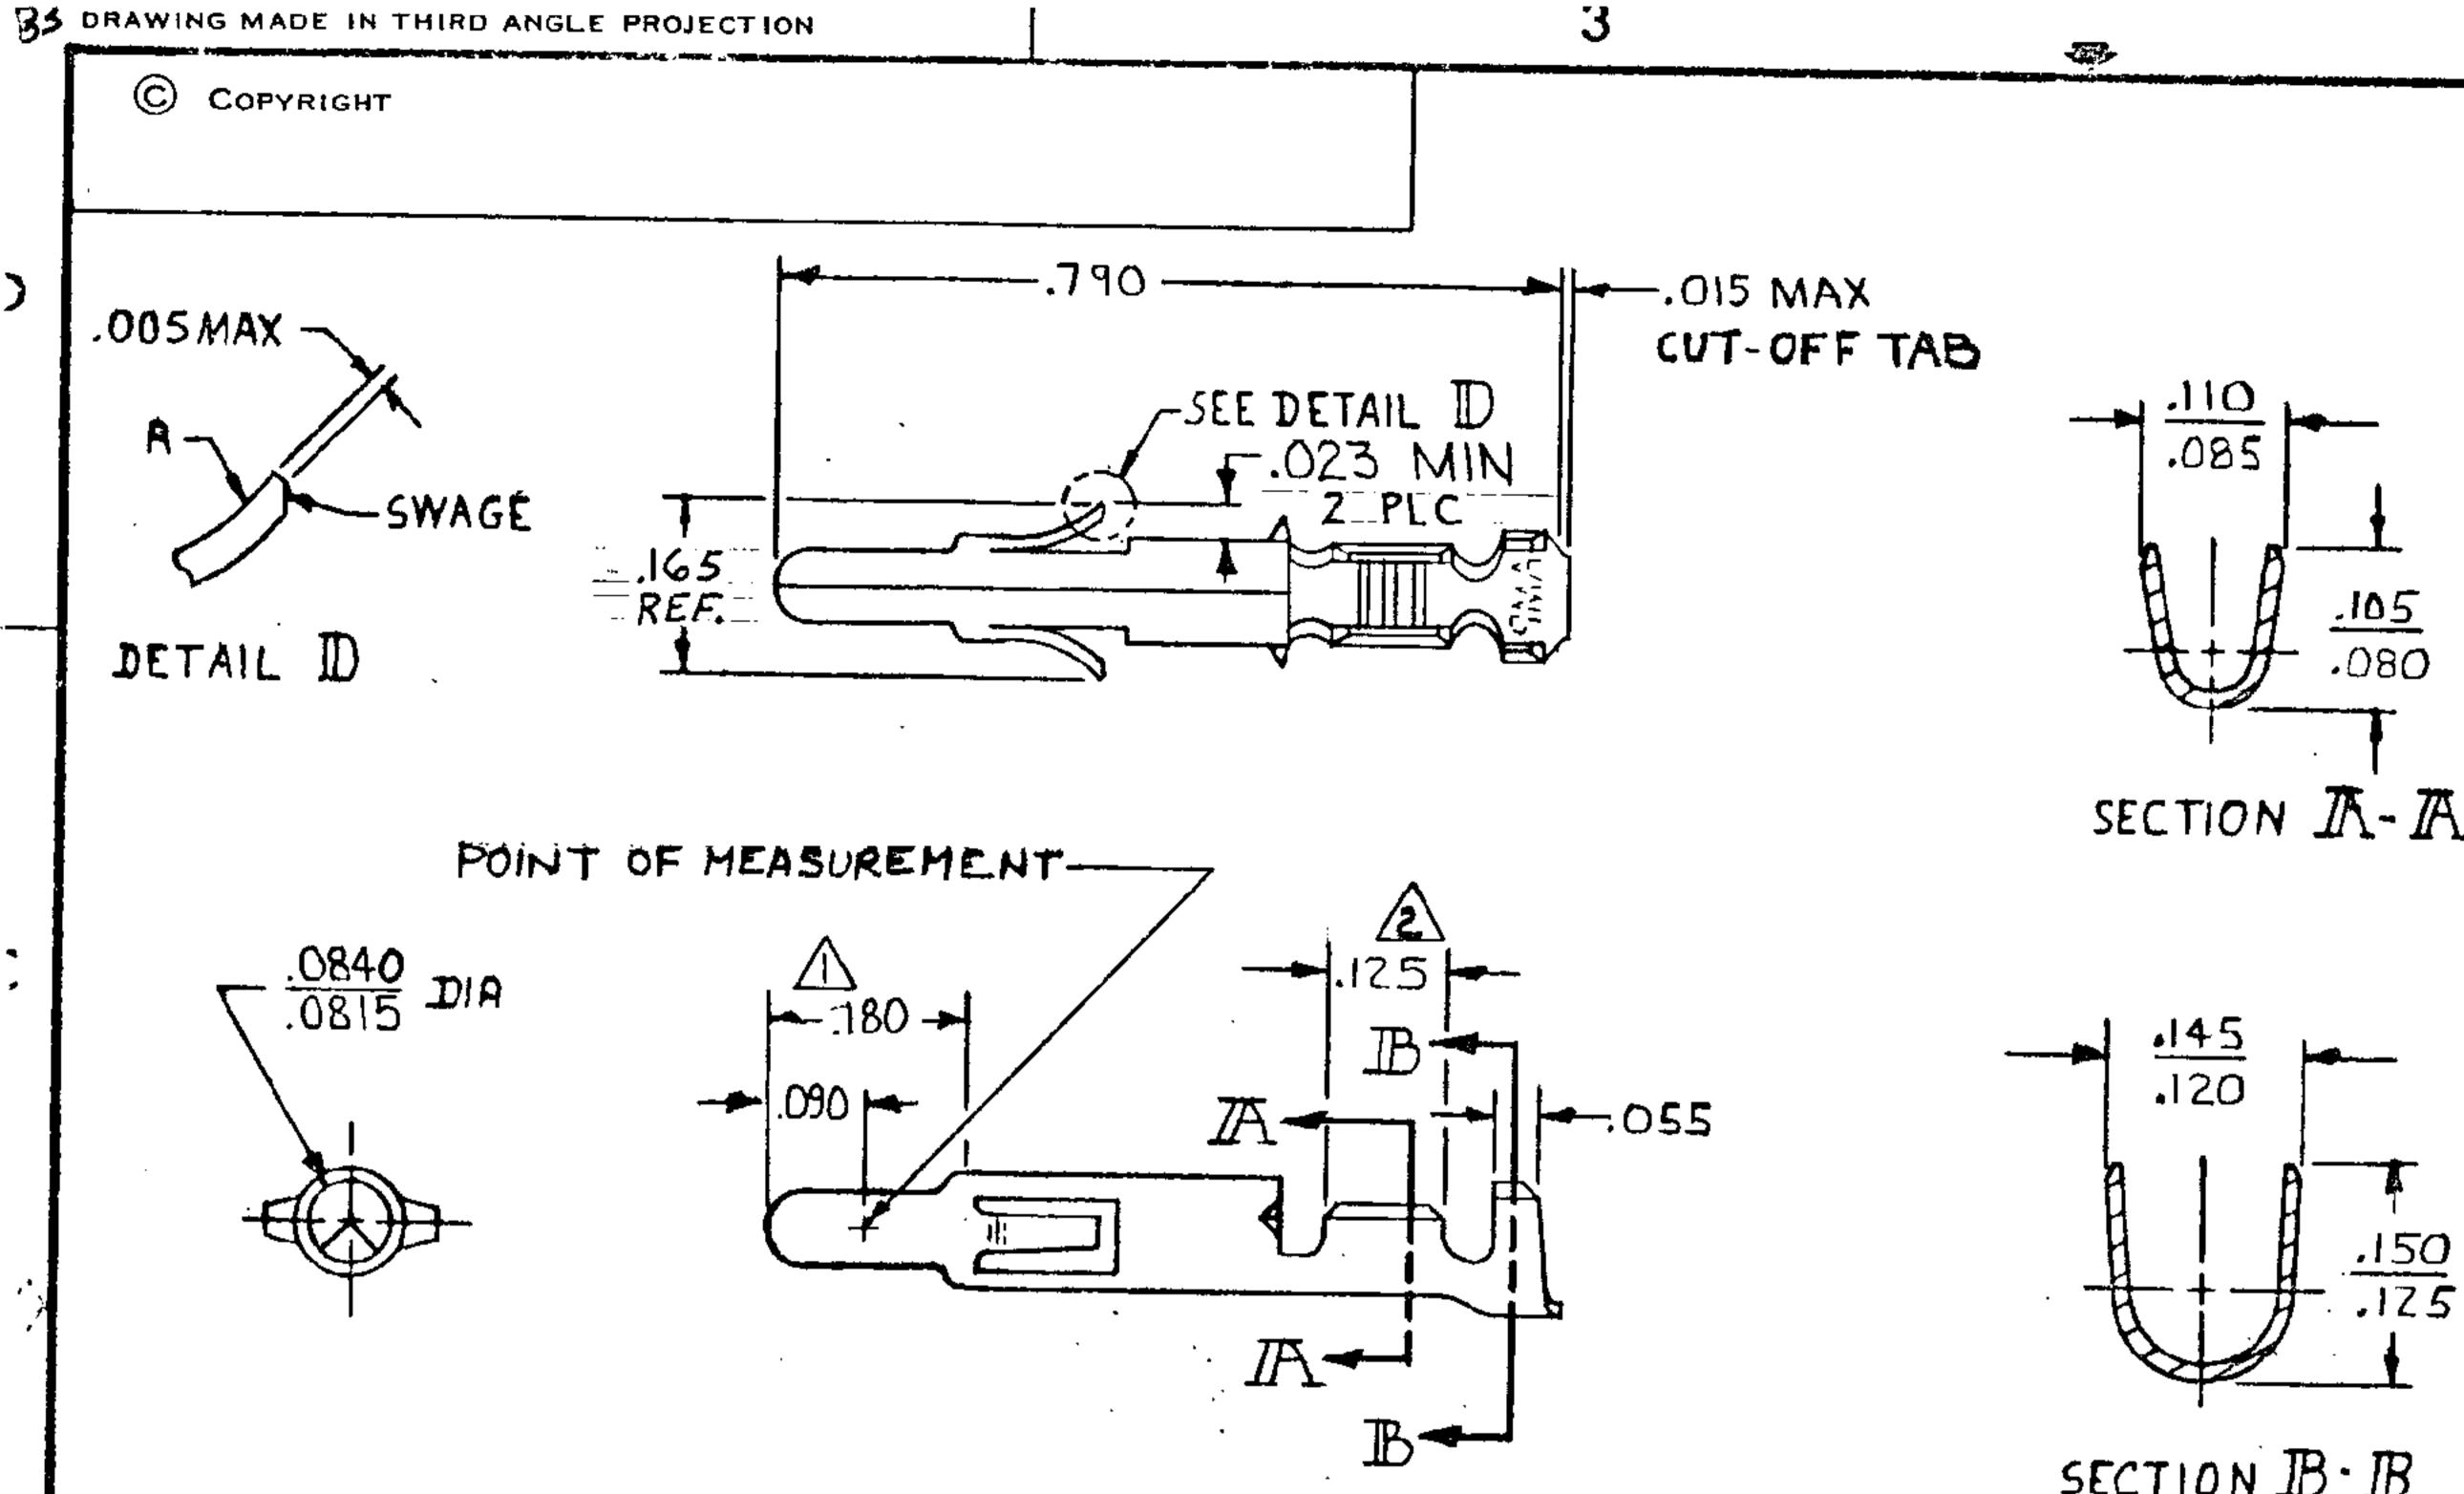

### **Termination Features:**

- Wire/Cable Size (mm<sup>2</sup>) = 0.2 0.8
- Wire/Cable Size (AWG) = 18 24

#### **Body Features:**

- Wire Type = Stranded
  Underplate Material Thickness (µm [µin]) = 1.27
- Onderplace Material mickness (µm [µm]) = 1.27
   [50.000]

# **Contact Features:**

- Contact Type = Pin
- Contact Style = Solid
- Contact Base Material = Brass
- Contact Plating, Mating Area, Material = Gold
- Multiple Contact Types = Without
- Contact Plating, Mating Area, Thickness ( $\mu$ m [ $\mu$ in]) = 0.76 [29.92]
- Underplate Material = Nickel

- Applies To = Wire/Cable
- Glow Wire Rating = Standard Part Not Glow Wire
  - Accepts Wire Insulation Diameter, Range (mm [in]) = 1.02 - 2.54 [0.040 - 0.100]
- For Use With = Splash Proof Seal and Universal Mate-N-LOK Plug and Cap Housing

3