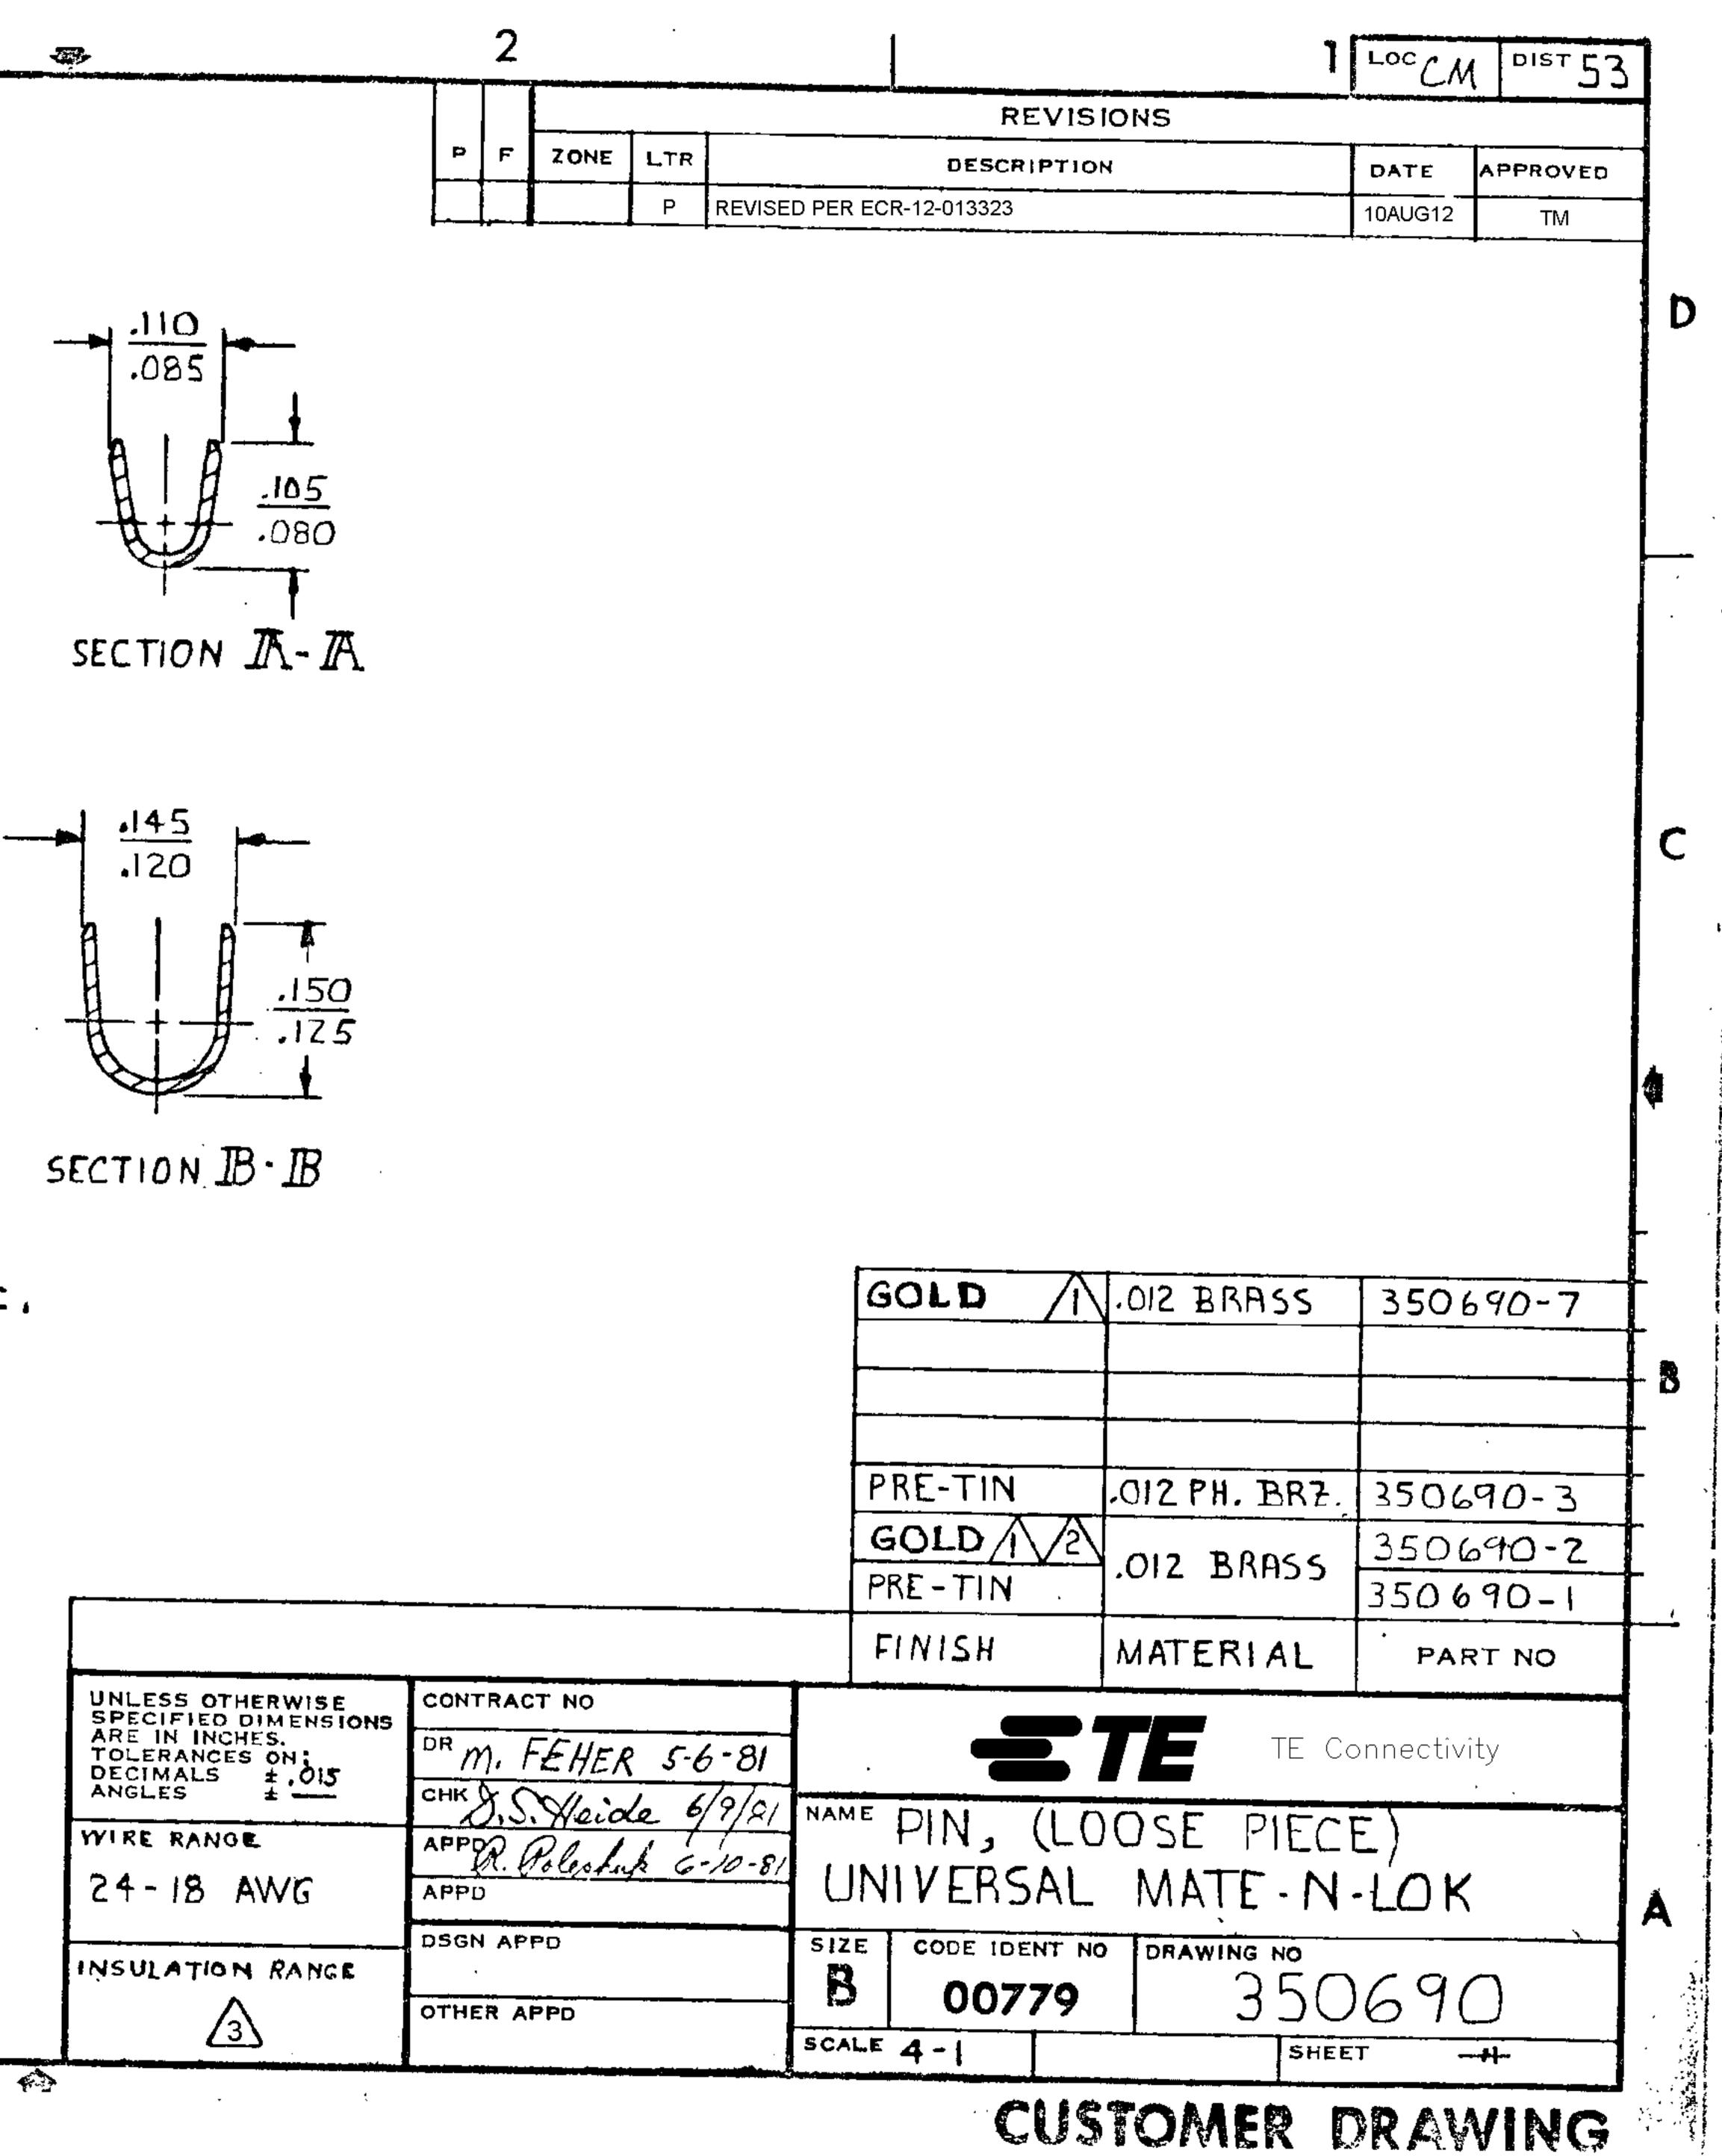

### **Termination Features:**

- Wire/Cable Size (mm<sup>2</sup>) = 0.2 0.8
- Wire/Cable Size (AWG) = 18 24

#### **Body Features:**

- Wire Type = Stranded
  Underplate Material Thickness (µm [µin]) = 1.27
- Onderplace Material mickness (µm [µm]) = 1.27
   [50.000]

# **Contact Features:**

- Contact Type = Pin
- Contact Style = Solid
- Contact Base Material = Brass
- Contact Plating, Mating Area, Material = Gold
- Multiple Contact Types = Without
- Contact Plating, Mating Area, Thickness ( $\mu$ m [ $\mu$ in]) = 0.76 [29.92]
- Underplate Material = Nickel

- Applies To = Wire/Cable
- Glow Wire Rating = Standard Part Not Glow Wire
  - Accepts Wire Insulation Diameter, Range (mm [in]) = 1.02 - 2.54 [0.040 - 0.100]
- For Use With = Splash Proof Seal and Universal Mate-N-LOK Plug and Cap Housing

3