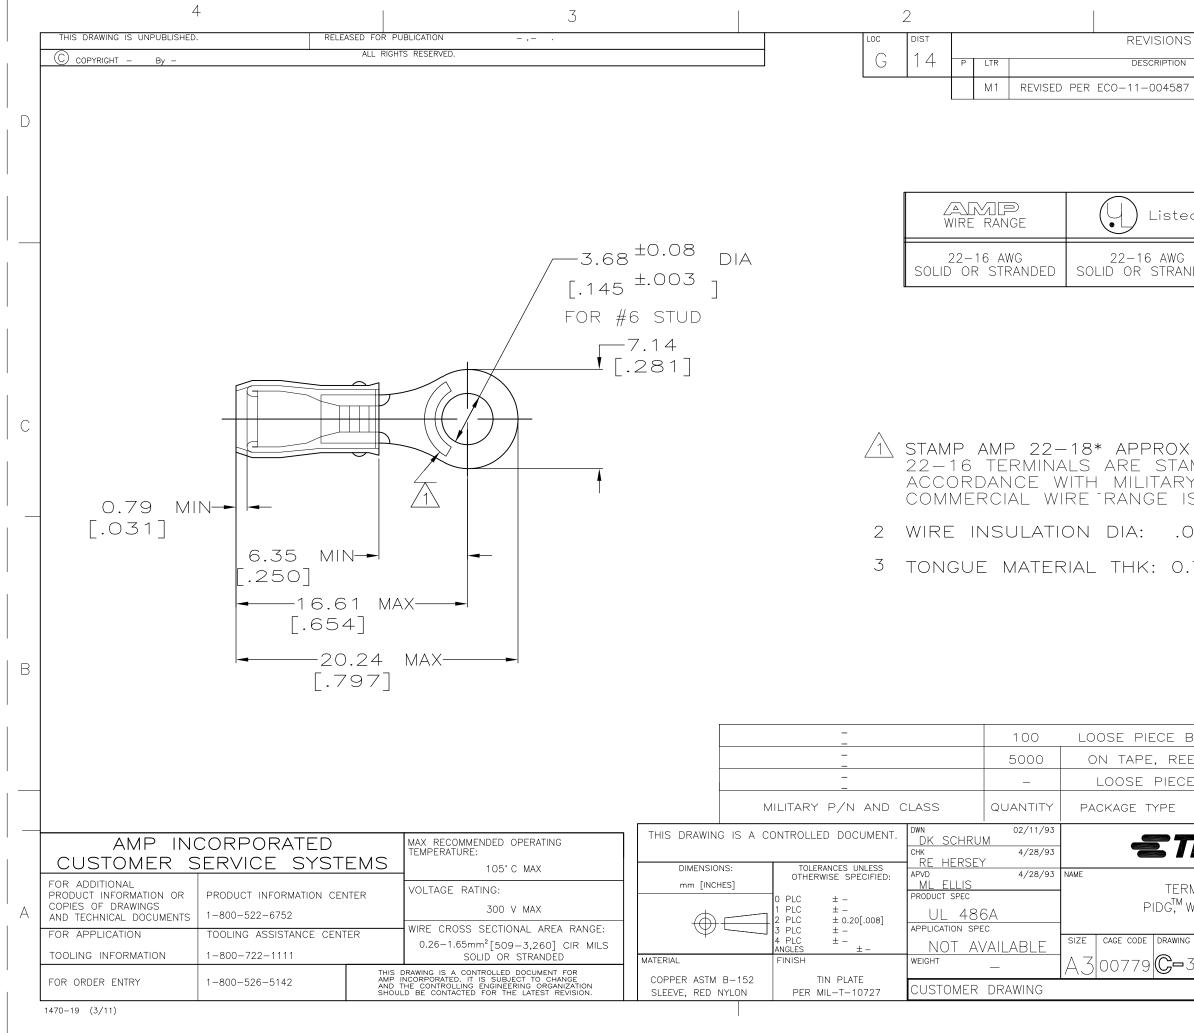

This browser does not have Java enabled.

Investors

Product Cross Reference

connectivity

What can we help you find?

|                                                                                                                                                                                                                                                                                                                                                                                       |                                                                                | Informu                                                                                                                                                                                                                                                                                                                                                                                                                                                                                                    |                    |                                                                                                         |             |
|---------------------------------------------------------------------------------------------------------------------------------------------------------------------------------------------------------------------------------------------------------------------------------------------------------------------------------------------------------------------------------------|--------------------------------------------------------------------------------|------------------------------------------------------------------------------------------------------------------------------------------------------------------------------------------------------------------------------------------------------------------------------------------------------------------------------------------------------------------------------------------------------------------------------------------------------------------------------------------------------------|--------------------|---------------------------------------------------------------------------------------------------------|-------------|
| Products                                                                                                                                                                                                                                                                                                                                                                              | Industries                                                                     | Resources At                                                                                                                                                                                                                                                                                                                                                                                                                                                                                               | oout TE My A       | Account Innovation                                                                                      |             |
| 36151 Prod                                                                                                                                                                                                                                                                                                                                                                            | uct Details                                                                    |                                                                                                                                                                                                                                                                                                                                                                                                                                                                                                            |                    | <table-cell-rows> Share 📄 Print</table-cell-rows>                                                       | 🖼 Email     |
|                                                                                                                                                                                                                                                                                                                                                                                       |                                                                                | Ring and Spade To                                                                                                                                                                                                                                                                                                                                                                                                                                                                                          | ngue Terminals     | Quick Links                                                                                             |             |
| 2                                                                                                                                                                                                                                                                                                                                                                                     |                                                                                | Compliance)<br>Product Highlights:<br>• Terminal Shape = Ri<br>• Receptacle Style = S                                                                                                                                                                                                                                                                                                                                                                                                                      |                    | t of Pricing & Availability<br>Search for Tooling<br>Product Feature Selecto<br>Contact Us About This I |             |
| TE Internal I                                                                                                                                                                                                                                                                                                                                                                         | 5 <b>151</b><br>Number: 36151<br>Active                                        | <ul> <li>Body Style = PIDG</li> <li>Barrel Type = Closed</li> <li>Wire/Cable Type = R</li> <li>View all Features</li> </ul>                                                                                                                                                                                                                                                                                                                                                                                |                    |                                                                                                         |             |
| 🔁 Vie                                                                                                                                                                                                                                                                                                                                                                                 | w 3D PDF                                                                       | Add to My Part List                                                                                                                                                                                                                                                                                                                                                                                                                                                                                        | Request Sample     | E Find Similar Products                                                                                 | Buy Product |
| Documentation &                                                                                                                                                                                                                                                                                                                                                                       | Additional Information                                                         | tion                                                                                                                                                                                                                                                                                                                                                                                                                                                                                                       |                    |                                                                                                         |             |
| Catalog Pages/Da<br>• None Availa                                                                                                                                                                                                                                                                                                                                                     | RING TONGUE, PIDG,<br>ata Sheets:<br>ble                                       | WIRE SIZE, 22- 16 AWG (PD                                                                                                                                                                                                                                                                                                                                                                                                                                                                                  | F, English)        | Related Products:<br>• Tooling                                                                          |             |
| Product Specificat     None Availa     Application Specification                                                                                                                                                                                                                                                                                                                      | ble<br>fications:                                                              | ) Transierle Calicolar (PDT                                                                                                                                                                                                                                                                                                                                                                                                                                                                                | Fuellah)           |                                                                                                         |             |
| Pre-Insulate     Instruction Sheet     None Availa                                                                                                                                                                                                                                                                                                                                    | S:                                                                             | 6) Terminals, Splices (PDF,                                                                                                                                                                                                                                                                                                                                                                                                                                                                                | Englisn)           |                                                                                                         |             |
| <ul><li> 2D Drawing</li><li> 3D Model (In</li></ul>                                                                                                                                                                                                                                                                                                                                   | ormat & Compression<br>(DXF, Version M)<br>GES, Version M)<br>STEP, Version M) | Information)                                                                                                                                                                                                                                                                                                                                                                                                                                                                                               |                    |                                                                                                         |             |
| Draduct Eastures                                                                                                                                                                                                                                                                                                                                                                      | (Place use the P                                                               | roduct Drawing for all d                                                                                                                                                                                                                                                                                                                                                                                                                                                                                   | List all Documents |                                                                                                         |             |
|                                                                                                                                                                                                                                                                                                                                                                                       | -                                                                              | roduct Drawing for all d                                                                                                                                                                                                                                                                                                                                                                                                                                                                                   |                    |                                                                                                         |             |
| Product Type Features:<br>• Terminal Shape = Ring Tongue<br>• Receptacle Style = Straight<br>• Barrel Type = Closed Barrel<br>• Wire/Cable Type = Regular Wire<br>• Insulation = Yes<br>• Insulation Support = Insulation Support<br>• Stud Diameter (mm [in]) = 3.68 [0.145]<br>• Stud Size = 6 [M3.5]<br>• Shape = RING-041<br>• Heavy Duty = No<br>• Finish = Tin<br>• Color = Red |                                                                                | Body Features:         Body Style = PIDG         Wire Range (mm [AWG]) = 0.30-1.40² [22-16]         Material = Copper         Tongue Material Thickness (mm [in]) = 0.79 [0.031]         Insulation Sleeve Material = Nylon         Industry Standards:         Government/Industry Qualification = No         RoHS/ELV Compliance = RoHS compliant, ELV compliant         Lead Free Solder Processes = Not relevant for lead free process         ROHS/ELV Compliance History = Always was RoHS compliant |                    | ompliant<br>ad free                                                                                     |             |
| Electrical Characteristics:<br>• Voltage (VAC) = 300                                                                                                                                                                                                                                                                                                                                  |                                                                                | Packaging Features:<br>• Packaging Method = Loose Piece                                                                                                                                                                                                                                                                                                                                                                                                                                                    |                    |                                                                                                         |             |
| <ul> <li>Termination Features:</li> <li>Wire/Cable Size (CMA) = 509 - 3,260</li> </ul>                                                                                                                                                                                                                                                                                                |                                                                                | Other:<br>• Brand = AMP                                                                                                                                                                                                                                                                                                                                                                                                                                                                                    |                    |                                                                                                         |             |
|                                                                                                                                                                                                                                                                                                                                                                                       | Piameter (mm [in]) = 2<br>h [in]) = 20.24 [0.797]                              |                                                                                                                                                                                                                                                                                                                                                                                                                                                                                                            |                    |                                                                                                         |             |
| Corporate Info                                                                                                                                                                                                                                                                                                                                                                        | ormation                                                                       | Quick Links                                                                                                                                                                                                                                                                                                                                                                                                                                                                                                |                    | Customer Support                                                                                        |             |
| bout TE                                                                                                                                                                                                                                                                                                                                                                               |                                                                                | Distributor Inventory                                                                                                                                                                                                                                                                                                                                                                                                                                                                                      |                    | Email or Chat With Us                                                                                   |             |
| avectors                                                                                                                                                                                                                                                                                                                                                                              |                                                                                | Product Cross Poforonco                                                                                                                                                                                                                                                                                                                                                                                                                                                                                    |                    | Find a Phone Number                                                                                     |             |

Find a Phone Number

Have a Question? Chat with a Product Information Specialist

| PTION                                      |                | DATE     | DWN      | APVD    |   |  |  |  |
|--------------------------------------------|----------------|----------|----------|---------|---|--|--|--|
| 4587                                       |                | 11MAR11  | RK       | HMR     |   |  |  |  |
|                                            |                |          |          |         | Π |  |  |  |
|                                            |                |          |          |         | D |  |  |  |
|                                            |                |          |          |         |   |  |  |  |
|                                            |                |          |          |         |   |  |  |  |
| sted                                       |                | LR7189   |          |         |   |  |  |  |
| steu                                       | ·              | Certifi  | ed       |         |   |  |  |  |
| AWG                                        | 22-1           | 6 AWG    |          |         |   |  |  |  |
| TRANDED                                    | SOLID OR       | STRAND   | ED       |         |   |  |  |  |
|                                            |                |          |          |         |   |  |  |  |
|                                            |                |          |          |         |   |  |  |  |
|                                            |                |          |          |         |   |  |  |  |
|                                            |                |          |          |         |   |  |  |  |
|                                            |                |          |          |         |   |  |  |  |
|                                            |                |          |          |         | ~ |  |  |  |
|                                            |                |          |          |         | C |  |  |  |
|                                            | SHOWN<br>D 22- |          |          |         |   |  |  |  |
| ARY SI                                     | PEC MII        | T_7      | 928      | 3       |   |  |  |  |
| E IS 21                                    | 2-16           |          |          |         |   |  |  |  |
| 080                                        | 12             | 5        |          |         |   |  |  |  |
|                                            |                |          | <b>-</b> |         |   |  |  |  |
| 0.79 *                                     | .0.05          | 31 =.002 | ² ]      |         |   |  |  |  |
|                                            |                |          |          |         |   |  |  |  |
|                                            |                |          |          |         |   |  |  |  |
|                                            |                |          |          |         |   |  |  |  |
|                                            |                |          |          |         | R |  |  |  |
|                                            |                |          |          |         | D |  |  |  |
|                                            |                |          |          |         |   |  |  |  |
| E BOX                                      | 8              | -36151-  | 1        |         |   |  |  |  |
| REEL                                       |                | -36151-  |          |         |   |  |  |  |
| IECE                                       |                | <u> </u> |          |         |   |  |  |  |
|                                            |                |          |          |         |   |  |  |  |
| ⊃E                                         |                | PART NO  | <u> </u> |         |   |  |  |  |
| TE                                         | TE Conne       | ectivity |          |         |   |  |  |  |
|                                            |                |          |          |         |   |  |  |  |
| TERMINAL, RING TONGUE,                     |                |          |          |         |   |  |  |  |
| $p_{\rm G}^{\rm TM}$ wire size, 22– 16 Awg |                |          |          |         |   |  |  |  |
| RAWING NO                                  |                |          | RECTDI   | CTED TO |   |  |  |  |
|                                            |                |          |          |         |   |  |  |  |
| G=36151 - REV                              |                |          |          |         |   |  |  |  |
| 30A                                        | 4:1            | 1 OF 1   |          | М1      |   |  |  |  |
|                                            |                |          |          |         |   |  |  |  |