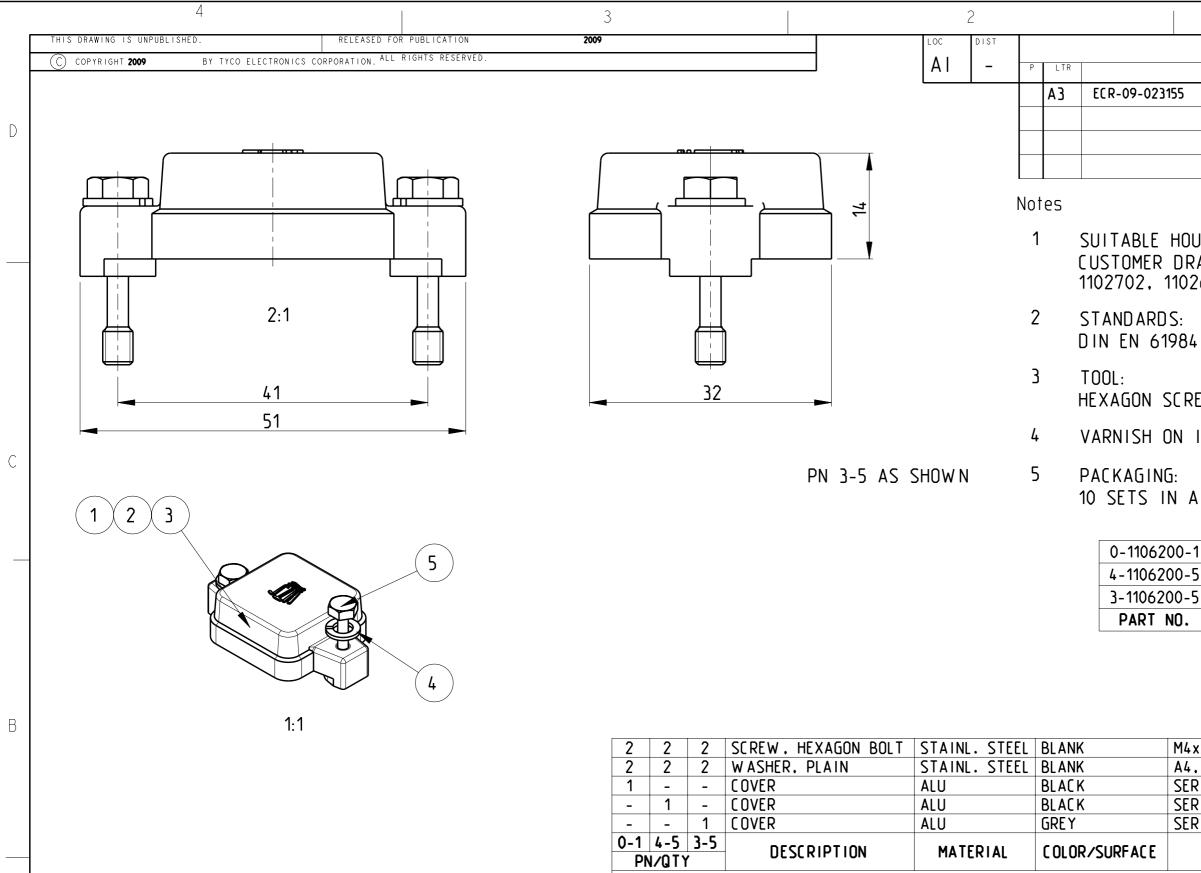

**Keep Me Informed** 

|                                                                                                                                                                                     |          |                                      |                             | Ĺ                     | 2              |                                      |                                                                                                                                          |                                            |                                                    |                                         |                        |             |        |      |          |
|-------------------------------------------------------------------------------------------------------------------------------------------------------------------------------------|----------|--------------------------------------|-----------------------------|-----------------------|----------------|--------------------------------------|------------------------------------------------------------------------------------------------------------------------------------------|--------------------------------------------|----------------------------------------------------|-----------------------------------------|------------------------|-------------|--------|------|----------|
|                                                                                                                                                                                     |          |                                      |                             | LOC                   | DIST           |                                      |                                                                                                                                          | REVISIONS                                  |                                                    |                                         |                        |             |        |      |          |
|                                                                                                                                                                                     |          |                                      |                             | AI                    | -              | Ρ                                    | LTR                                                                                                                                      |                                            |                                                    | DESCRIPTION                             |                        | DATE        | DWN    | APVD |          |
|                                                                                                                                                                                     |          |                                      |                             |                       |                |                                      | A3                                                                                                                                       | ECR-09                                     | -0231                                              | 55                                      |                        | 220C T 2009 | VG     | AR   |          |
|                                                                                                                                                                                     |          |                                      |                             |                       |                |                                      |                                                                                                                                          |                                            |                                                    |                                         |                        |             |        |      | D        |
| <u></u>                                                                                                                                                                             |          |                                      | F                           |                       |                |                                      |                                                                                                                                          |                                            |                                                    |                                         |                        |             |        |      |          |
| -                                                                                                                                                                                   |          | _ )                                  | <b>A</b>                    |                       |                |                                      |                                                                                                                                          |                                            |                                                    |                                         |                        |             |        |      |          |
| Notes                                                                                                                                                                               |          |                                      |                             |                       |                |                                      |                                                                                                                                          |                                            |                                                    |                                         |                        |             |        |      |          |
|                                                                                                                                                                                     |          |                                      |                             |                       | 1              |                                      | SUITABLE HOUSINGS: SERIES EMV / HIP, SIZE 1<br>CUSTOMER DRAWING 1102603, 1102703, 1102602,<br>1102702, 1102601, 1106407, 1106401,1102701 |                                            |                                                    |                                         |                        |             |        |      |          |
| 32                                                                                                                                                                                  |          |                                      |                             |                       |                | 2                                    |                                                                                                                                          | STANDARDS:<br>DIN EN 61984, DIN EN 60664-1 |                                                    |                                         |                        |             |        |      |          |
|                                                                                                                                                                                     |          |                                      |                             |                       |                |                                      |                                                                                                                                          | TOOL:<br>HEXAGON SCREW DRIVER 7mm          |                                                    |                                         |                        |             |        |      |          |
|                                                                                                                                                                                     |          |                                      |                             | 4                     |                | VARNISH ON INSIDE AREA NOT NECESSARY |                                                                                                                                          |                                            |                                                    |                                         |                        |             |        |      |          |
| PN 3-5 AS SHOWN 5 PACKAGING:<br>10 SETS IN A CARTON, PRE-MOUNTED                                                                                                                    |          |                                      |                             |                       |                |                                      |                                                                                                                                          |                                            |                                                    |                                         |                        |             | С      |      |          |
|                                                                                                                                                                                     |          |                                      |                             |                       |                |                                      |                                                                                                                                          | 0-1                                        | 10620                                              | 00-1 EMV-K /                            | HIP-K.3/4.SKB          |             |        |      |          |
|                                                                                                                                                                                     |          |                                      |                             |                       |                |                                      |                                                                                                                                          | 4 - 11                                     | 10620                                              | 00-5 EMV-K /                            | HIP-K.3/4.SKB          |             |        |      |          |
|                                                                                                                                                                                     |          |                                      |                             |                       |                |                                      |                                                                                                                                          |                                            |                                                    | 00-5 EMV / HI                           |                        |             |        |      |          |
|                                                                                                                                                                                     |          |                                      |                             |                       |                |                                      |                                                                                                                                          | PA                                         | RTN                                                | 10. OR(                                 | DERING TEXT            |             |        |      |          |
|                                                                                                                                                                                     |          |                                      |                             |                       |                |                                      |                                                                                                                                          |                                            |                                                    |                                         |                        |             |        |      | В        |
| _                                                                                                                                                                                   | 2        |                                      | V. HEXAGON BOLT STAINL. STE |                       |                |                                      |                                                                                                                                          |                                            |                                                    | M4x22 DIN EN ISO 7964. REDUCED SHUNK    |                        |             |        |      |          |
| +                                                                                                                                                                                   | 2        | WASHER, PLAIN STAINL. S<br>COVER ALU |                             | • 21FF                | _              | BLANI<br>BLACI                       |                                                                                                                                          |                                            | A4. DIN EN ISO 7089. 200HV<br>SERIES EMV-K / HIP-K |                                         |                        |             | 4      |      |          |
| +                                                                                                                                                                                   | -        | COVER ALU                            |                             |                       |                | BLACK                                |                                                                                                                                          |                                            |                                                    | SERIES EMV-K / HIP-K                    |                        |             |        | 2    |          |
|                                                                                                                                                                                     | 1        | COVER ALU                            |                             |                       |                | GREY                                 |                                                                                                                                          |                                            |                                                    | SERIES EMV / HIP                        |                        |             |        | 1    |          |
| 5  <br>[Y                                                                                                                                                                           | 3-5      | DESCRI                               | PTION                       | MATE                  | ERIAL COL      |                                      | COLO                                                                                                                                     | OR/SURFACE                                 |                                                    |                                         | NOTE                   |             |        | ITEM |          |
| _                                                                                                                                                                                   | THIS DRA | WING IS A CONTROLLED DOCUME          | ENT FOR TYCO ELECTRONICS    |                       | PARTS          | LIS                                  |                                                                                                                                          | PER ONE                                    | UNI                                                | T)                                      |                        |             |        |      |          |
| THIS DRAWING IS A CONTROLLED DOCUMENT FOR TYCO ELECTRONICS CORPO<br>IT IS SUBJECT TO CHANGE AND THE CONTROLLING ENGINEERING ORGANIZ<br>SHOULD BE CONTACTED FOR THE LATEST REVISION. |          |                                      |                             |                       | I V.GLUMM      |                                      |                                                                                                                                          | AUG2009<br>AUG2009                         |                                                    | Tyco Electronics A<br>54625 Bensheim (1 |                        |             |        |      |          |
| DIMENSIONS: TOLERANCES<br>OTHERWISE SP                                                                                                                                              |          |                                      |                             |                       |                |                                      | UG2009                                                                                                                                   | JG2009 NAME COVER ASS'Y                    |                                                    |                                         |                        |             |        | 1    |          |
| 0 PLC ±-                                                                                                                                                                            |          |                                      |                             |                       | PRODUCT SPEC   |                                      |                                                                                                                                          |                                            |                                                    |                                         | MV / HIP, SI           | ZE 1        |        |      | <b>.</b> |
| I PLC ±-   2 PLC ±-   3 PLC ±-                                                                                                                                                      |          |                                      |                             | -<br>APPLICATION SPEC |                |                                      |                                                                                                                                          | -                                          |                                                    |                                         |                        |             |        | A    |          |
| 4 PLC ±-<br>ANGLES                                                                                                                                                                  |          |                                      | ±1°                         |                       |                |                                      |                                                                                                                                          | SIZE                                       | CAGE CODE DRAWING                                  | NO                                      |                        | RESTRIC     | TED TO | 1    |          |
| MATERIAL FINISH -                                                                                                                                                                   |          |                                      |                             |                       | weight _ A 3 ( |                                      |                                                                                                                                          |                                            | IA 3                                               | 00779 📿–11                              | 06200                  |             | -      |      |          |
|                                                                                                                                                                                     |          |                                      |                             | CUSTOMER DRAW ING     |                |                                      |                                                                                                                                          |                                            | . 1                                                | SCALE 2:1 SHEE                          | T <b>1</b> OF <b>1</b> | RE          | ΈΑ     |      |          |