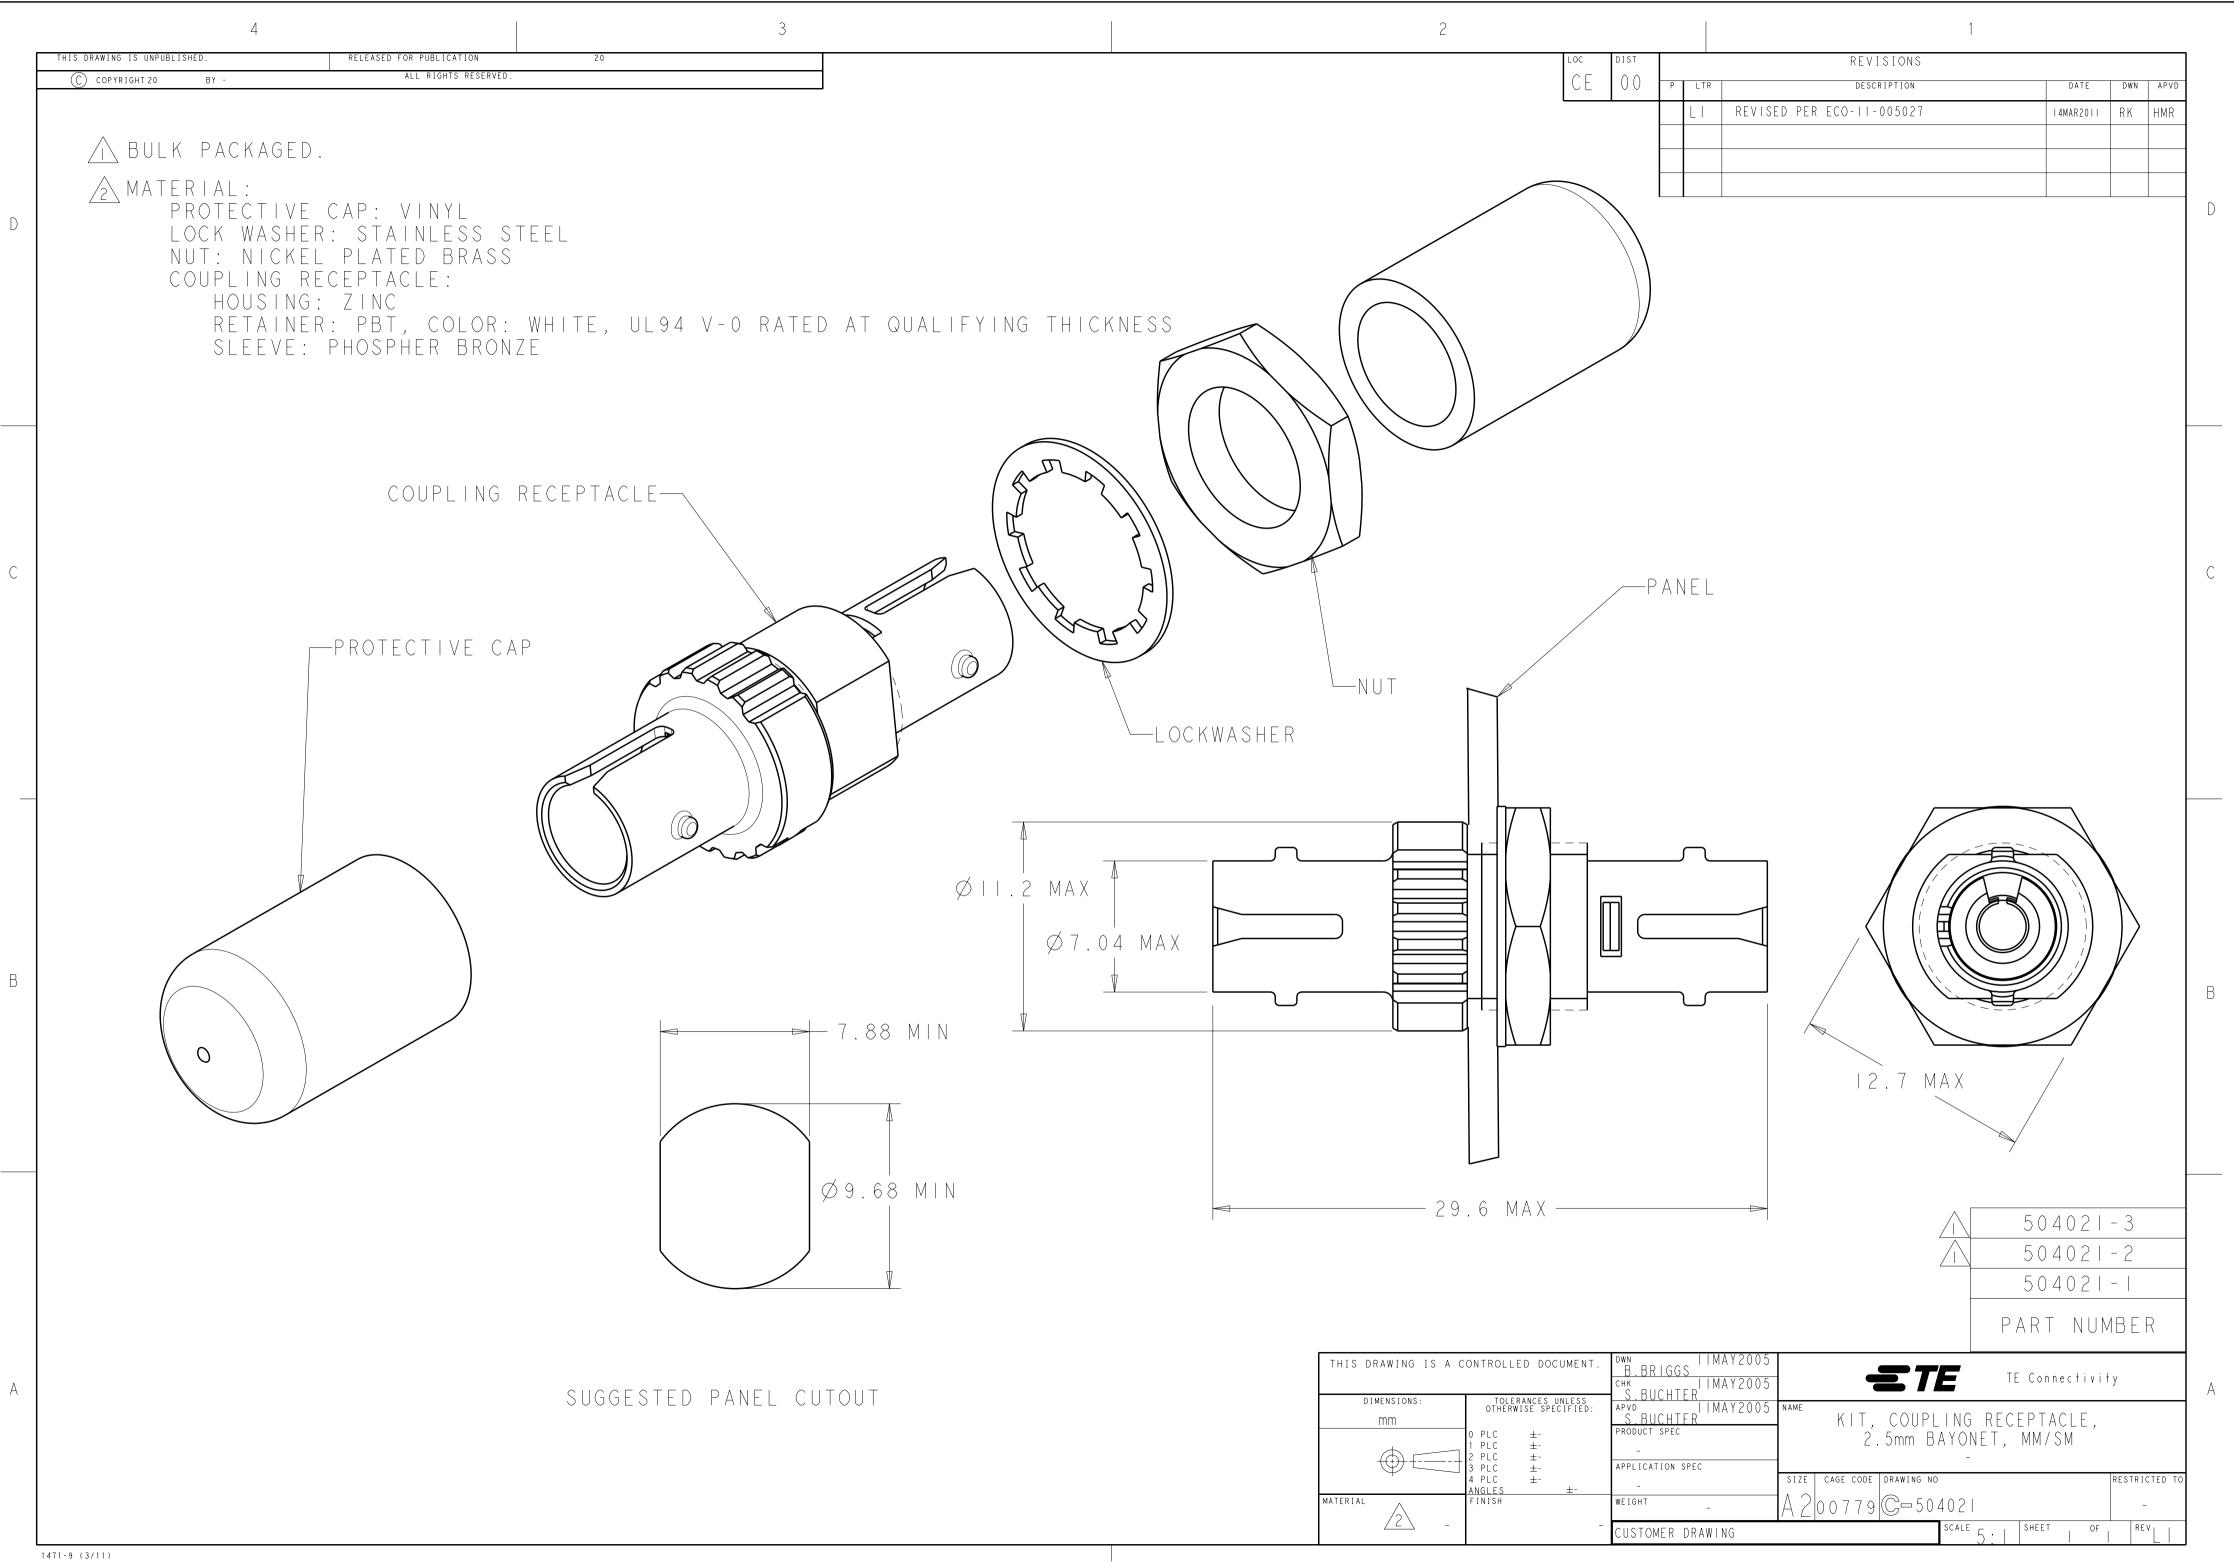

## Product Highlights:

- Coupler
  Multimode
  Length = 29.60 mm
  Zinc Diecast Body Material
  Phosphor Bronze Alignment Sleeve Material

| Documentation & Additional Information                                                                                                         |                                |  |
|------------------------------------------------------------------------------------------------------------------------------------------------|--------------------------------|--|
| Product Drawings:<br>• KIT, COUPLING RECEPTACLE, 2.5mm BAYONET, MM/SM (PDF, English)                                                           | Related Products:<br>• Tooling |  |
| Catalog Pages/Data Sheets:                                                                                                                     |                                |  |
| <ul> <li>Fiber Optic Catalog - Fiber Optic Products (PDF, English)</li> <li>Enterprise Networks EMEA Product Catalog (PDF, English)</li> </ul> |                                |  |
| Product Specifications:                                                                                                                        |                                |  |
| None Available                                                                                                                                 |                                |  |
| Application Specifications: <ul> <li>None Available</li> </ul>                                                                                 |                                |  |
| Instruction Sheets:<br>• None Available                                                                                                        |                                |  |
|                                                                                                                                                |                                |  |
| CAD Files: (CAD Format & Compression Information) <ul> <li>2D Drawing (DXF, Version L)</li> </ul>                                              |                                |  |
| 3D Model (IGES, Version L)                                                                                                                     |                                |  |
| 3D Model (STEP, Version L)                                                                                                                     |                                |  |
|                                                                                                                                                |                                |  |

| Product Features (Please use the Product Drawing for all design activity)                                                    |                                                                                                                                                                                                                               |  |
|------------------------------------------------------------------------------------------------------------------------------|-------------------------------------------------------------------------------------------------------------------------------------------------------------------------------------------------------------------------------|--|
| <pre>Product Type Features:     Product Type = Coupler Dimensions:     Length (mm [in]) = 29.60 [1.165]</pre>                | Industry Standards:         • RoHS/ELV Compliance = RoHS compliant, ELV compliant         • Lead Free Solder Processes = Not relevant for lead free process         • RoHS/ELV Compliance History = Always was RoHS compliant |  |
| Body Features:<br>• Body Material = Zinc Diecast<br>• Alignment Sleeve Material = Phosphor Bronze<br>• Body Plating = Nickel | <ul> <li>Packaging Features:</li> <li>Packaging Method = Individual Kit</li> <li>Packaging Quantity = 10</li> </ul>                                                                                                           |  |
| <ul> <li>Protective Cover Color = Red</li> </ul>                                                                             | <ul> <li>Product Availability:</li> <li>Region = Asia, EMEA, North America, Australia/New Zealand</li> </ul>                                                                                                                  |  |
| Configuration Features:<br>• Mode = Multimode                                                                                | Other:<br>• Brand = AMP                                                                                                                                                                                                       |  |

Pro/ENGINEER DRAWING