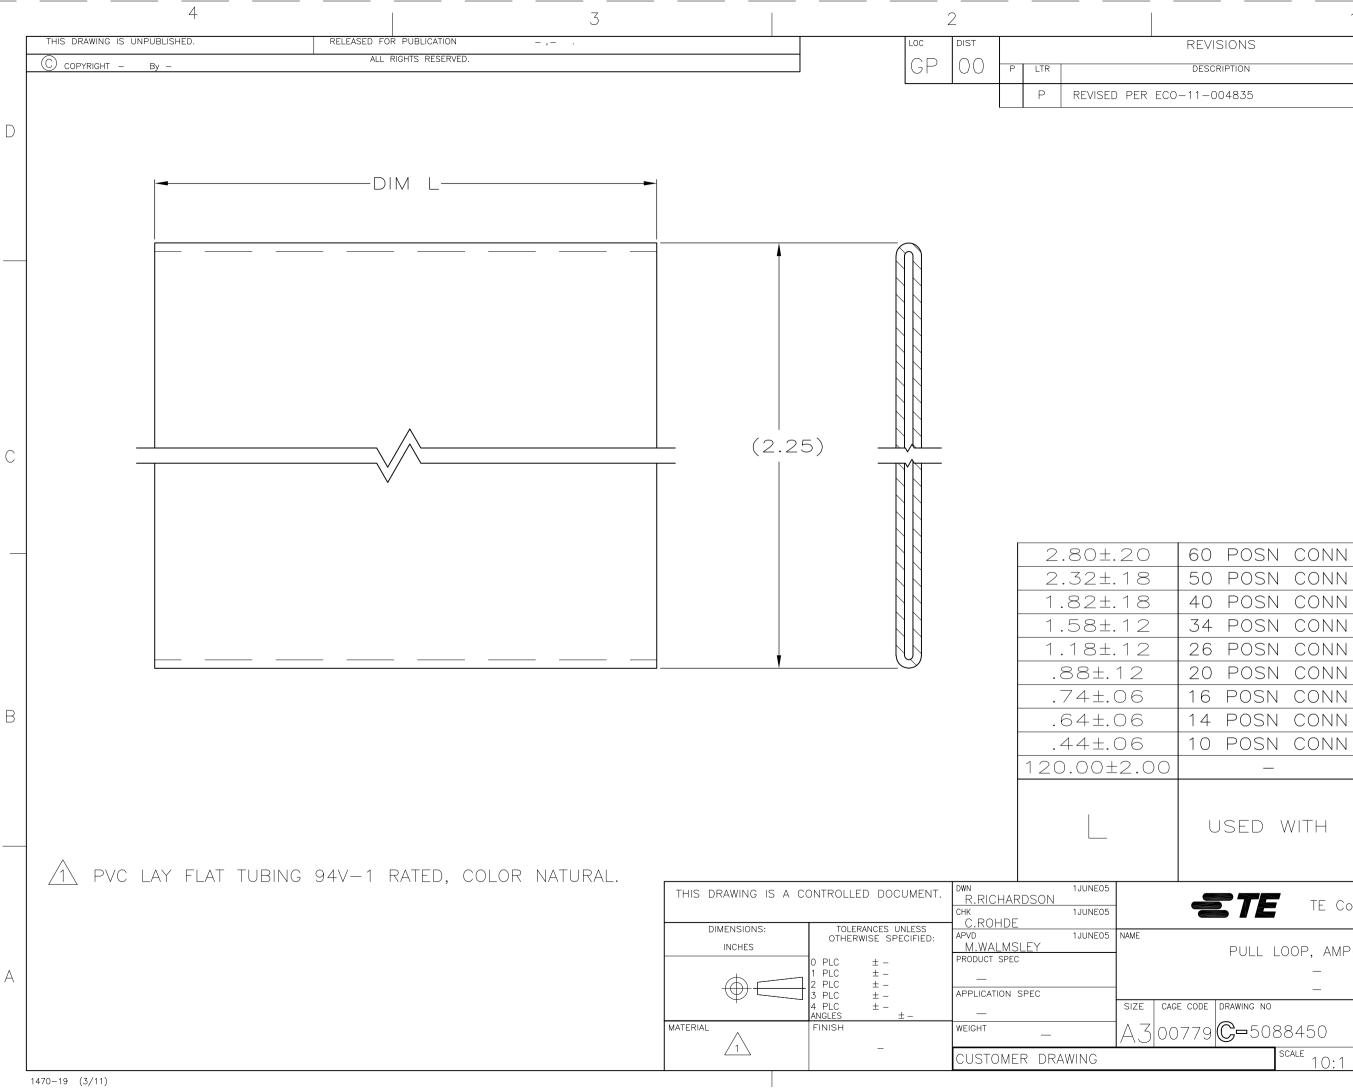

What can we help you find?

| Products Industries                                                                                                                                                                                                                       | Resources Abo                                                                                                                                                                                                                                                               | ut TE My /                                                                                                                                                                                                              | Account                                                               | Innovation                                                                                                                         | Support Ce |
|-------------------------------------------------------------------------------------------------------------------------------------------------------------------------------------------------------------------------------------------|-----------------------------------------------------------------------------------------------------------------------------------------------------------------------------------------------------------------------------------------------------------------------------|-------------------------------------------------------------------------------------------------------------------------------------------------------------------------------------------------------------------------|-----------------------------------------------------------------------|------------------------------------------------------------------------------------------------------------------------------------|------------|
| 088450-3 Product Deta                                                                                                                                                                                                                     | ils                                                                                                                                                                                                                                                                         |                                                                                                                                                                                                                         | 🔒 Share                                                               | 🗎 Print                                                                                                                            | 🗵 Email    |
| 5088450-3<br>5088450-3<br>TE Internal Number: 5088450-3<br>Active<br>View 3D PDF                                                                                                                                                          | AMP-LATCH Ribbon Ca<br>Always EU RoHS/E<br>(Statement of Complia<br>Product Highlights:<br>• AMP-LATCH Product<br>• Accessory Type = Pl<br>• Accessory Color = N<br>• Phosphor Bronze Co<br>• Gold or Palladium Ni<br>Based Contact Platin<br>Material<br>View all Features | LV Compliant<br>Ince)<br>Line<br>JII Loop<br>atural<br>ntact Base Mater<br>ickel or Performan<br>ig, Mating Area,                                                                                                       | <ul> <li>Pricir</li> <li>Sear</li> <li>Produ</li> <li>Cont</li> </ul> | Links<br>Ig & Availability<br>ch for Tooling<br>Jct Feature Selec<br>act Us About This<br>act Us About This<br>Ind Similar Produce | Product    |
|                                                                                                                                                                                                                                           | Buy Product                                                                                                                                                                                                                                                                 |                                                                                                                                                                                                                         |                                                                       |                                                                                                                                    |            |
| Documentation & Additional Inf                                                                                                                                                                                                            |                                                                                                                                                                                                                                                                             |                                                                                                                                                                                                                         |                                                                       |                                                                                                                                    | ]          |
| Product Drawings:   PULL LOOP, AMP-LATCH (PDF, English)                                                                                                                                                                                   |                                                                                                                                                                                                                                                                             |                                                                                                                                                                                                                         |                                                                       | Information:<br>ct Line Informatio                                                                                                 | on         |
| Catalog Pages/Data Sheets:<br>• None Available                                                                                                                                                                                            |                                                                                                                                                                                                                                                                             |                                                                                                                                                                                                                         | Related Pro<br>• Toolin                                               |                                                                                                                                    |            |
| <ul><li>Product Specifications:</li><li>None Available</li></ul>                                                                                                                                                                          |                                                                                                                                                                                                                                                                             |                                                                                                                                                                                                                         |                                                                       |                                                                                                                                    |            |
| Application Specifications:<br>• AMP-LATCH 2 mm Receptacle<br>Instruction Sheets:<br>• None Available<br>CAD Files: (CAD Format & Compre<br>• 2D Drawing (DXF, Version O)<br>• 3D Model (IGES, Version O)<br>• 3D Model (STEP, Version O) | ession Information)                                                                                                                                                                                                                                                         | h)                                                                                                                                                                                                                      |                                                                       |                                                                                                                                    |            |
|                                                                                                                                                                                                                                           | Lis                                                                                                                                                                                                                                                                         | st all Documents                                                                                                                                                                                                        |                                                                       |                                                                                                                                    |            |
| Product Features (Please use th                                                                                                                                                                                                           | e Product Drawing for                                                                                                                                                                                                                                                       | all design activ                                                                                                                                                                                                        | ity)                                                                  |                                                                                                                                    |            |
| Product Type Features:<br>• Product Line = AMP-LATCH<br>• Accessory Type = Pull Loop<br>• Accessory Color = Natural<br>• UL File Number = E28476<br>• CSA File Number = LR 7189                                                           |                                                                                                                                                                                                                                                                             | <ul> <li>Operation/Application:         <ul> <li>Contact Transmits (Typical Application) = Signal (Data)</li> </ul> </li> <li>Packaging Features:         <ul> <li>Packaging Method = Box/Carton</li> </ul> </li> </ul> |                                                                       | Signal                                                                                                                             |            |
| Contact Features:<br>• Contact Base Material = Phose<br>• Contact Plating, Mating Area,<br>Palladium Nickel or Performa                                                                                                                   | , Material = Gold or                                                                                                                                                                                                                                                        | Other:<br>• Series = 2<br>• Brand = A                                                                                                                                                                                   | 2.0 [.079] AMP<br>AMP                                                 | -LATCH, NOVO                                                                                                                       |            |
| Industry Standards:<br>• RoHS/ELV Compliance = RoH                                                                                                                                                                                        | IS compliant, ELV                                                                                                                                                                                                                                                           |                                                                                                                                                                                                                         |                                                                       |                                                                                                                                    |            |