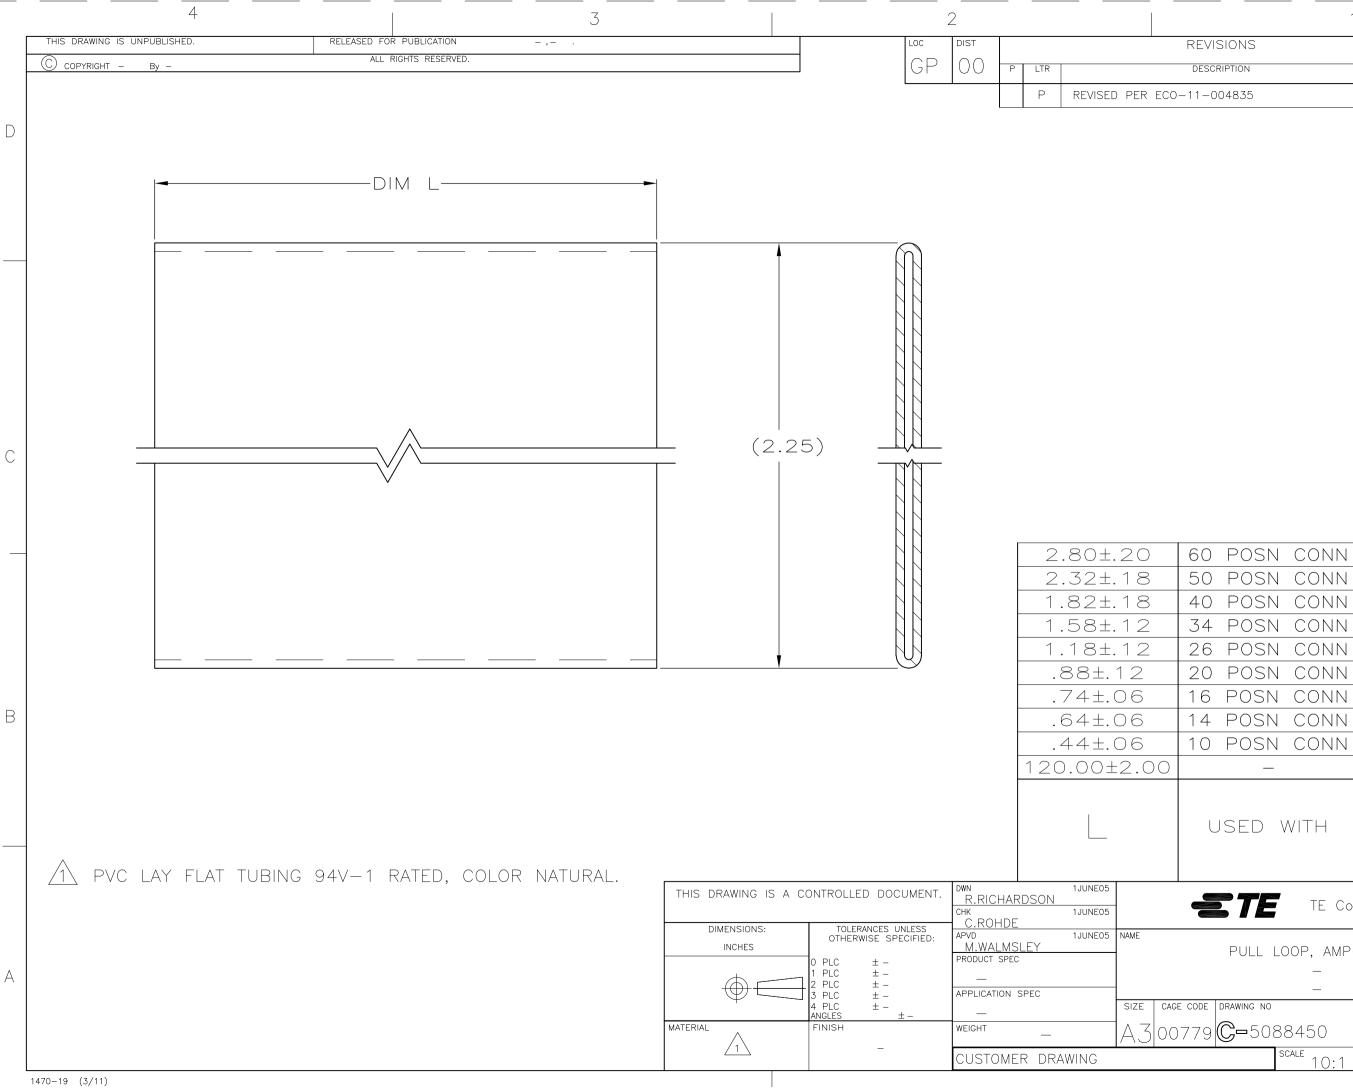

What can we help you find?

| Products Industries Ro                                                                                                                                                                                                                                                                                                                                                            | esources About TE                                                                                                                                                                                                                                                                                              | E My Acco                                                                                                                                                 | ount Innovation                                                                                                                                       | Support Ce |
|-----------------------------------------------------------------------------------------------------------------------------------------------------------------------------------------------------------------------------------------------------------------------------------------------------------------------------------------------------------------------------------|----------------------------------------------------------------------------------------------------------------------------------------------------------------------------------------------------------------------------------------------------------------------------------------------------------------|-----------------------------------------------------------------------------------------------------------------------------------------------------------|-------------------------------------------------------------------------------------------------------------------------------------------------------|------------|
| 5088450-8 Product Details                                                                                                                                                                                                                                                                                                                                                         | ;                                                                                                                                                                                                                                                                                                              |                                                                                                                                                           | <sup>=</sup> Share 🛛 🗟 Print                                                                                                                          | 🖂 Email    |
| 5088450-8<br>TE Internal Number: 5088450-8                                                                                                                                                                                                                                                                                                                                        | MP-LATCH Ribbon Cable C<br>Always EU RoHS/ELV Co<br>(Statement of Compliance)<br>roduct Highlights:<br>AMP-LATCH Product Line<br>Accessory Type = Pull Loo<br>Accessory Color = Natural<br>Phosphor Bronze Contact<br>Gold or Palladium Nickel o<br>Based Contact Plating, Ma<br>Material<br>View all Features | mpliant<br>p<br>Base Material<br>r Performance                                                                                                            | Quick Links <ul> <li>Pricing &amp; Availability</li> <li>Search for Tooling</li> <li>Product Feature Select</li> <li>Contact Us About This</li> </ul> |            |
|                                                                                                                                                                                                                                                                                                                                                                                   | Add to My Part List<br>Buy Product                                                                                                                                                                                                                                                                             | <u>Request Samp</u>                                                                                                                                       | lle Find Similar Produ                                                                                                                                | <u>cts</u> |
| Documentation & Additional Inform                                                                                                                                                                                                                                                                                                                                                 | nation                                                                                                                                                                                                                                                                                                         |                                                                                                                                                           |                                                                                                                                                       |            |
| <ul><li>Product Drawings:</li><li>PULL LOOP, AMP-LATCH (PDF, E</li></ul>                                                                                                                                                                                                                                                                                                          | nglish)                                                                                                                                                                                                                                                                                                        | Ad                                                                                                                                                        | Iditional Information:<br>• Product Line Information                                                                                                  | on         |
| Catalog Pages/Data Sheets:<br>• Ribbon Cable Interconnect Solutions (PDF, English)                                                                                                                                                                                                                                                                                                |                                                                                                                                                                                                                                                                                                                | Re                                                                                                                                                        | • Tooling                                                                                                                                             |            |
| Product Specifications: <ul> <li>None Available</li> </ul> <li>Application Specifications: <ul> <li>AMP-LATCH 2 mm Receptacle Collimity</li> </ul> </li> <li>Instruction Sheets: <ul> <li>None Available</li> </ul> </li> <li>CAD Files: (CAD Format &amp; Compression (DXF, Version O)) <ul> <li>3D Model (IGES, Version O)</li> <li>3D Model (STEP, Version O)</li> </ul> </li> |                                                                                                                                                                                                                                                                                                                |                                                                                                                                                           |                                                                                                                                                       |            |
|                                                                                                                                                                                                                                                                                                                                                                                   | List all D                                                                                                                                                                                                                                                                                                     | ocuments                                                                                                                                                  |                                                                                                                                                       |            |
| Product Features (Please use the P                                                                                                                                                                                                                                                                                                                                                | Product Drawing for all de                                                                                                                                                                                                                                                                                     | sign activity)                                                                                                                                            |                                                                                                                                                       |            |
| <ul> <li>Product Type Features:</li> <li>Product Line = AMP-LATCH</li> <li>Accessory Type = Pull Loop</li> <li>Accessory Color = Natural</li> <li>UL File Number = E28476</li> <li>CSA File Number = LR 7189</li> </ul>                                                                                                                                                           | Pack                                                                                                                                                                                                                                                                                                           | Operation/Application:         • Contact Transmits (Typical Application) = Signal (Data)         Packaging Features:         • Packaging Method = Package |                                                                                                                                                       | : Signal   |
| Contact Features:<br>• Contact Base Material = Phosphi<br>• Contact Plating, Mating Area, Ma<br>Palladium Nickel or Performance<br>Industry Standards:<br>• RoHS/ELV Compliance = RoHS contempliant                                                                                                                                                                               | •<br>aterial = Gold or<br>e Based                                                                                                                                                                                                                                                                              |                                                                                                                                                           | .079] AMP-LATCH, NOVO                                                                                                                                 |            |