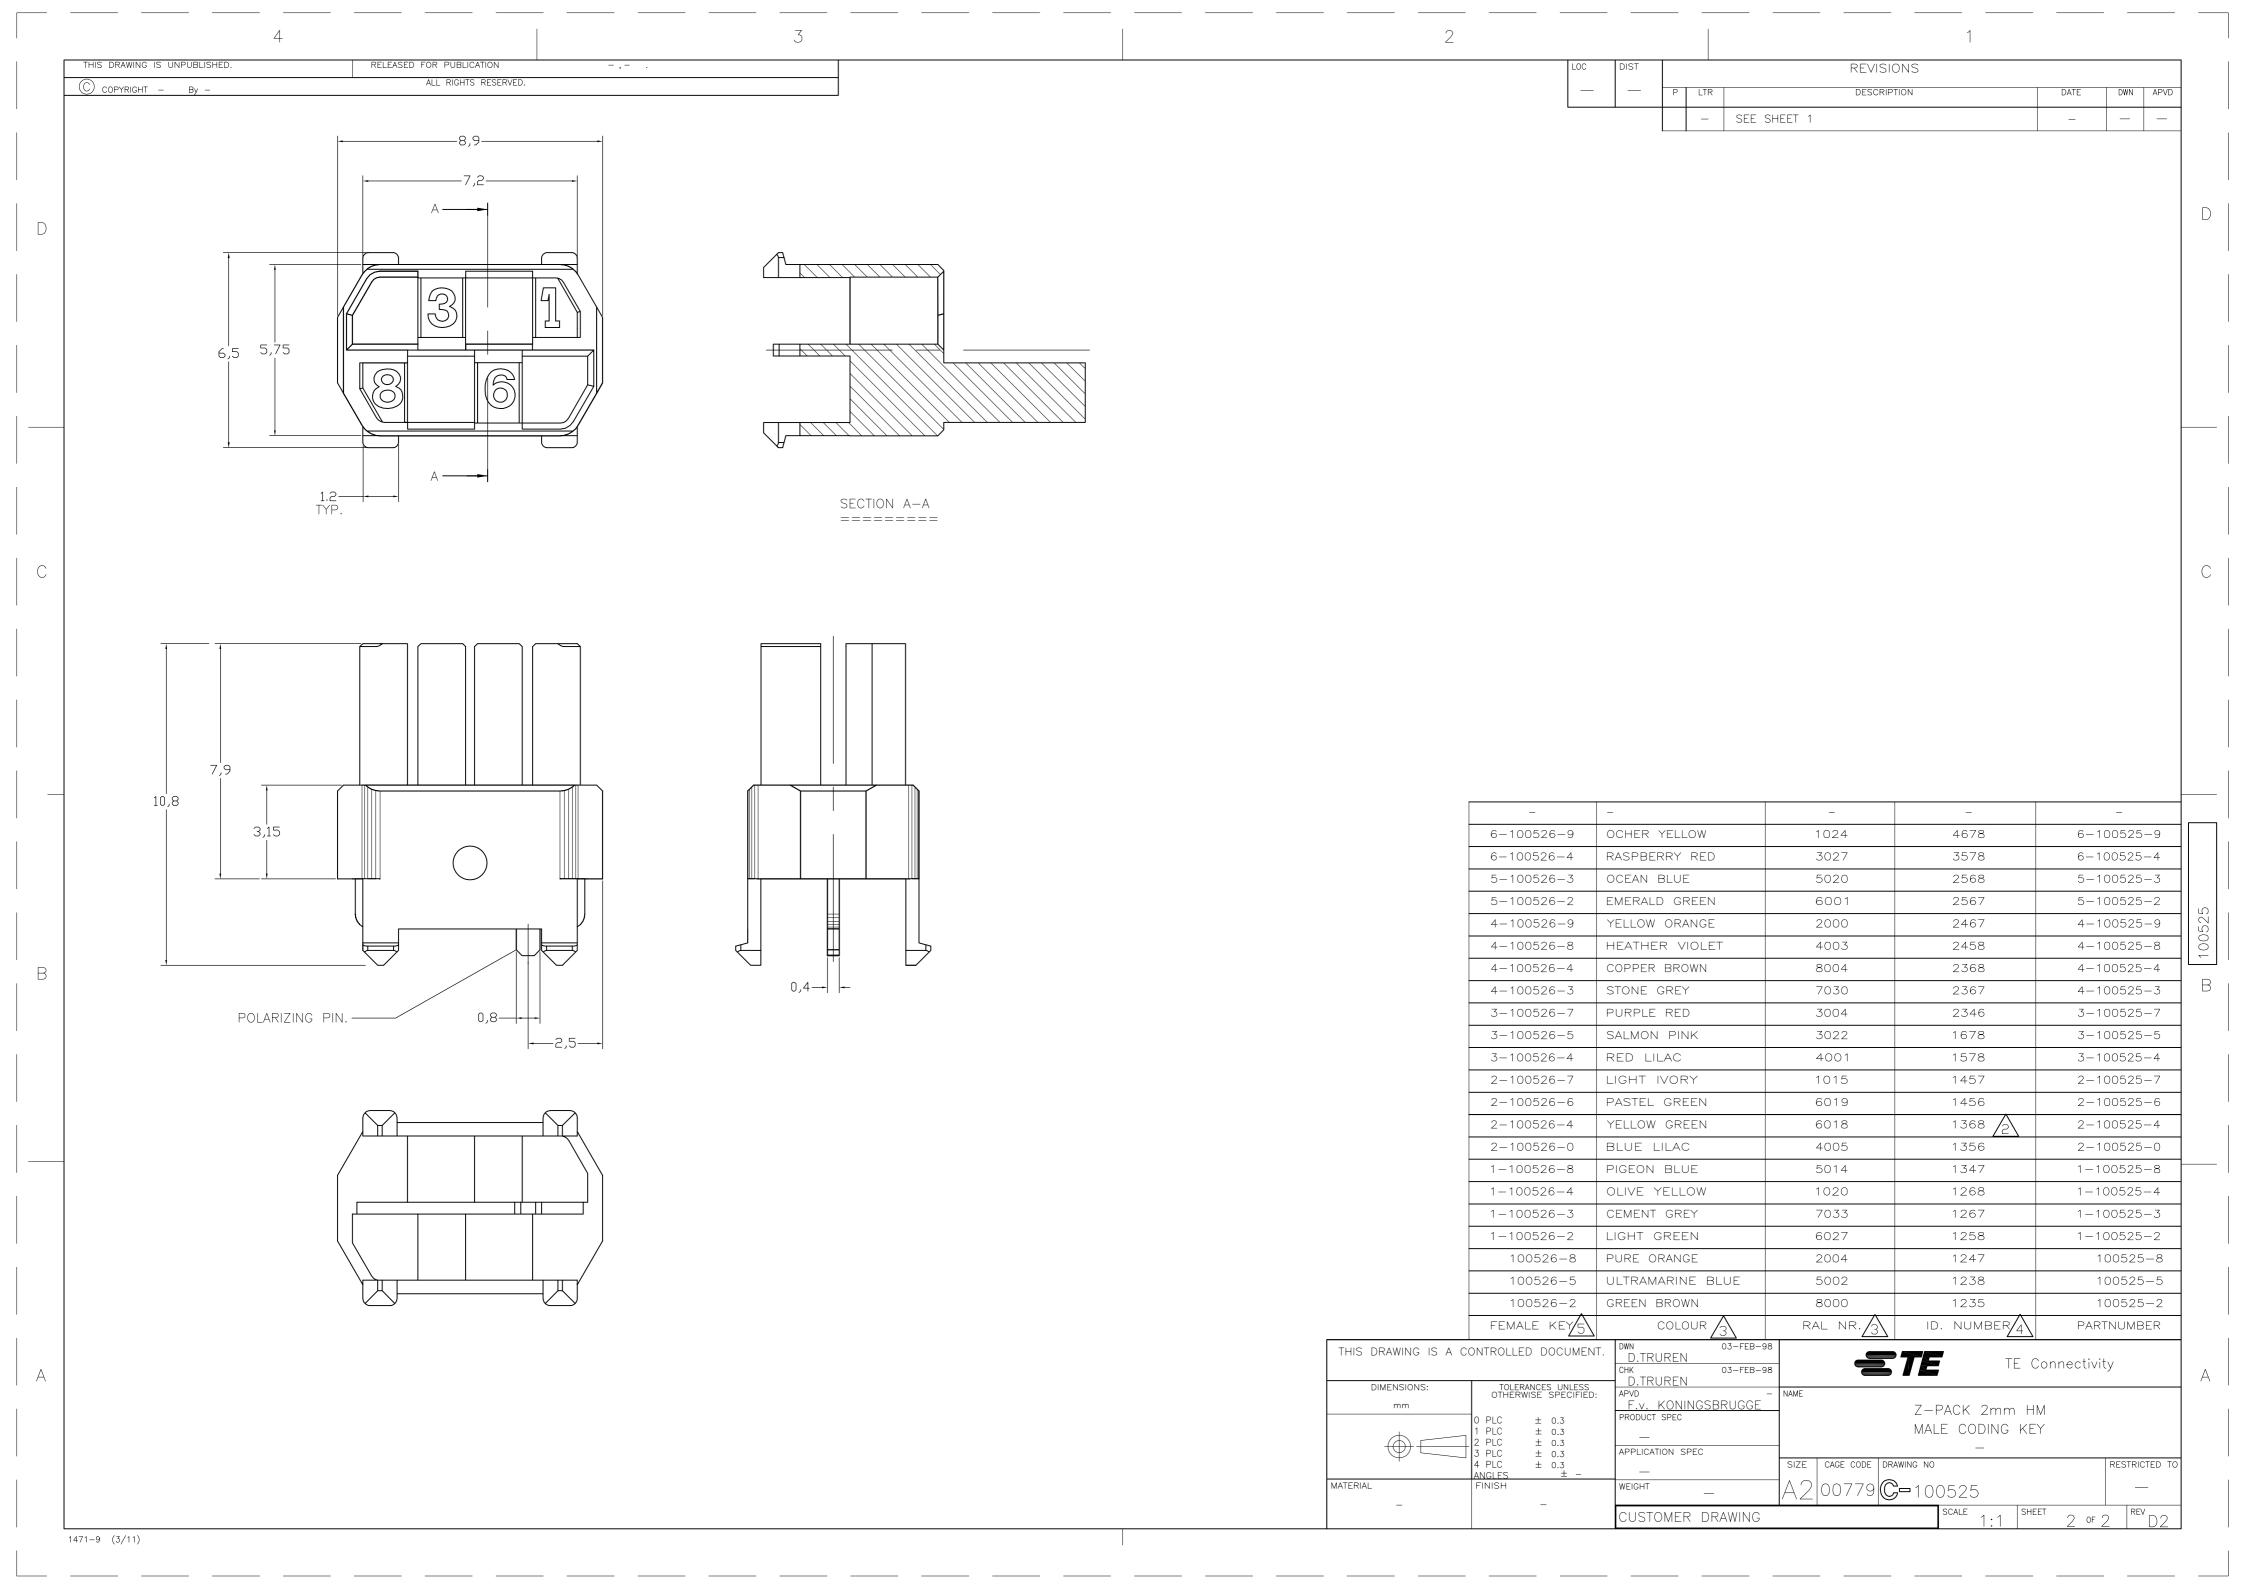

#### **Product Drawings:**

• Z-pack 2mm HM male coding key (PDF, English)

# **Product Type Features:**

- Product Type = Accessory
- Accessory Type = Coding Key
- Gender = Plug
- Color = Cadmium Yellow
- Used For = PCB Mount Connectors

#### **Mechanical Attachment:**

- RAL Number = 1021
- Code Number = 3456

#### **Body Features:**

Type = Type A, Type D, Type L, Type M

#### **Contact Features:**

• CompactPCI = Yes