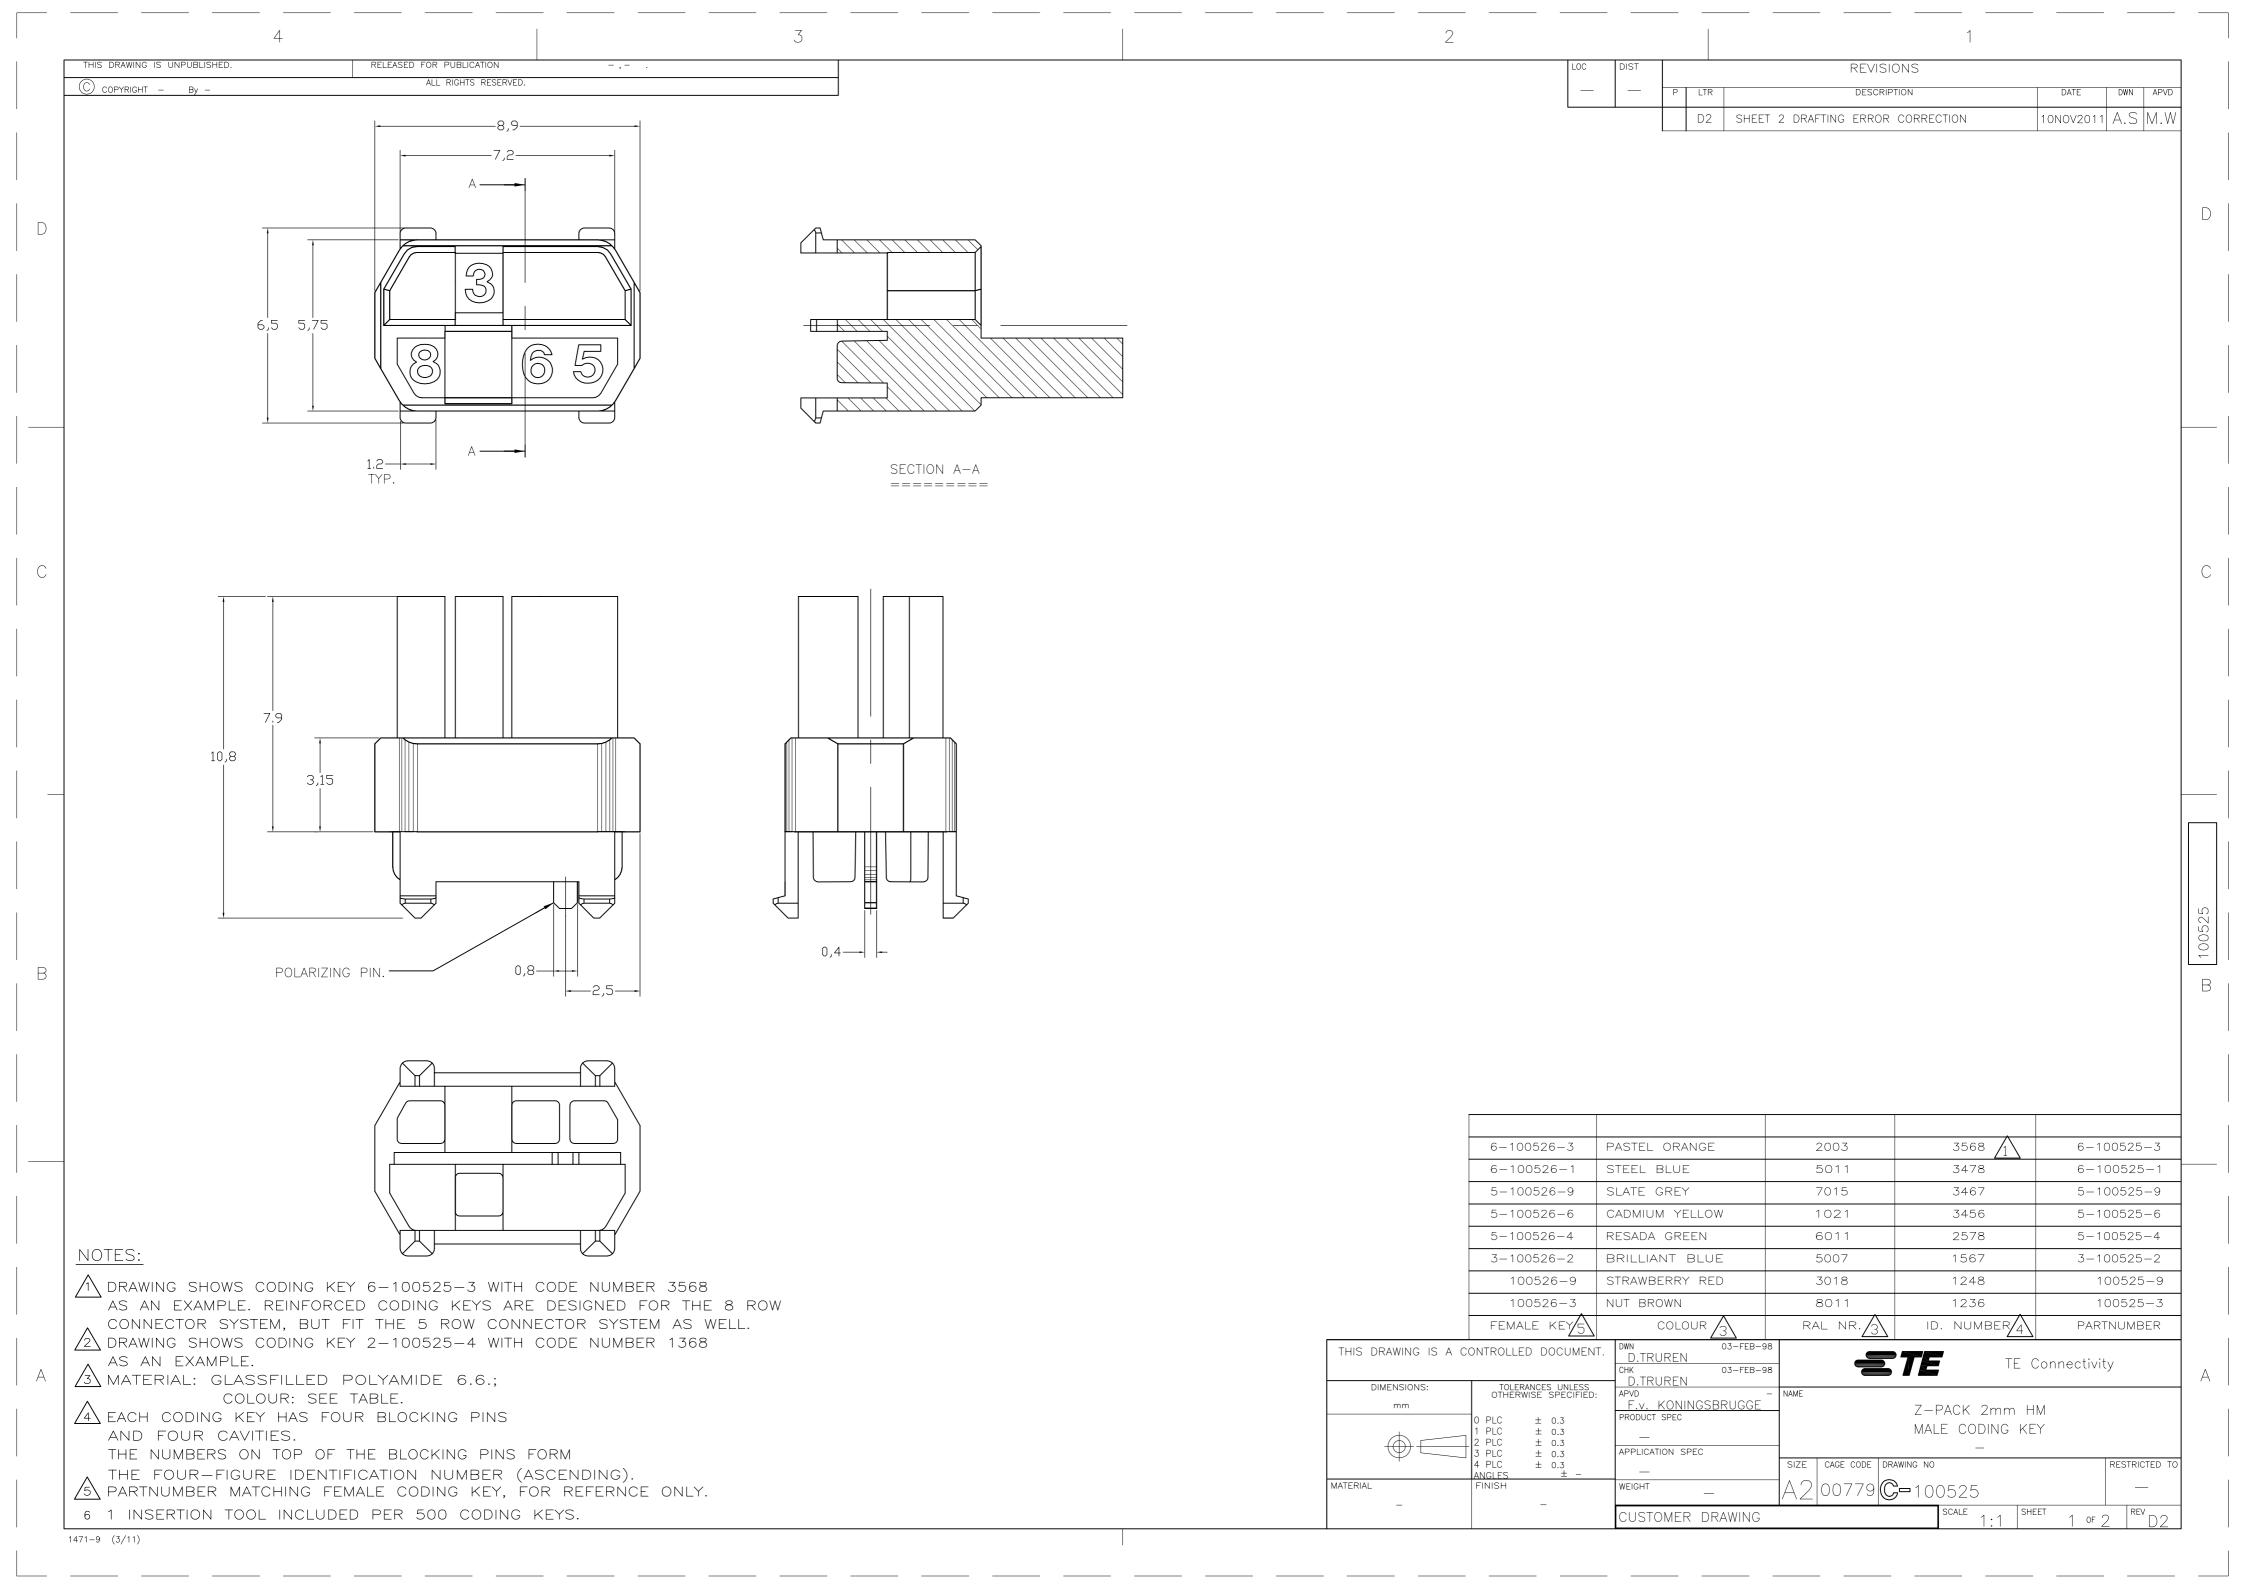

#### **Product Drawings:**

• Z-pack 2mm HM male coding key (PDF, English)

# **Product Type Features:**

- Product Type = Accessory
- Accessory Type = Coding Key
- Gender = Plug
- Color = Cadmium Yellow
- Used For = PCB Mount Connectors

#### **Mechanical Attachment:**

- RAL Number = 1021
- Code Number = 3456

#### **Body Features:**

Type = Type A, Type D, Type L, Type M

#### **Contact Features:**

• CompactPCI = Yes