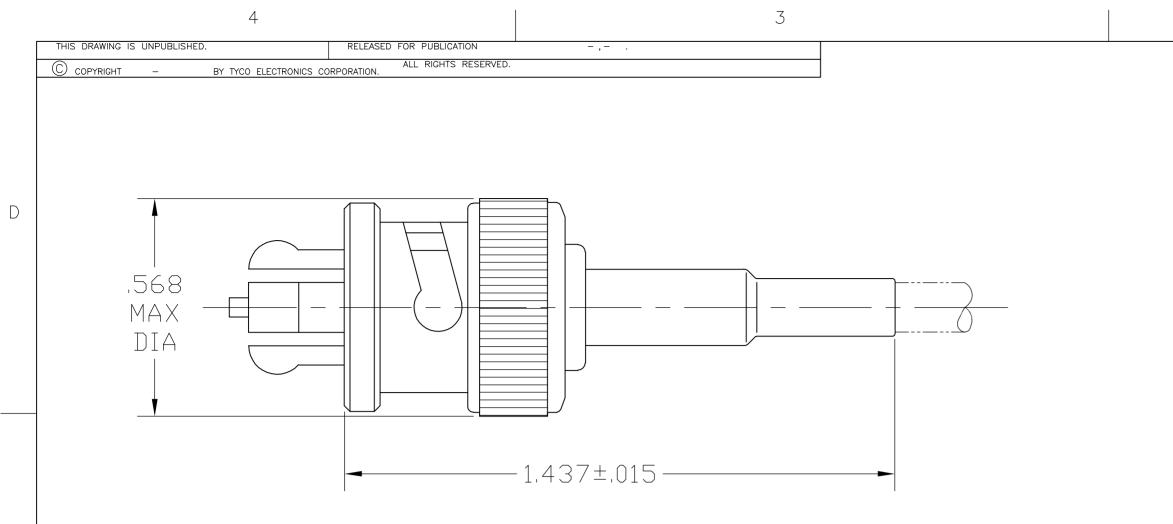

## Jameco Part Number 753651

|                                                                                                                                                                                                                                                                  | -<br>234±0.010-             |                                                                                                               |                                                                                     |                                                                                                                                                                                                                                                                                                                                                                                                                                                                                                                                                                                                                                                                   |                                                                                                                                                                                                                                                                                                                                                                                                                                                          |                                                                                                                                                                                         |                                                                                                                                                                                              |
|------------------------------------------------------------------------------------------------------------------------------------------------------------------------------------------------------------------------------------------------------------------|-----------------------------|---------------------------------------------------------------------------------------------------------------|-------------------------------------------------------------------------------------|-------------------------------------------------------------------------------------------------------------------------------------------------------------------------------------------------------------------------------------------------------------------------------------------------------------------------------------------------------------------------------------------------------------------------------------------------------------------------------------------------------------------------------------------------------------------------------------------------------------------------------------------------------------------|----------------------------------------------------------------------------------------------------------------------------------------------------------------------------------------------------------------------------------------------------------------------------------------------------------------------------------------------------------------------------------------------------------------------------------------------------------|-----------------------------------------------------------------------------------------------------------------------------------------------------------------------------------------|----------------------------------------------------------------------------------------------------------------------------------------------------------------------------------------------|
|                                                                                                                                                                                                                                                                  | RE                          | COMMENDE                                                                                                      | D STRIP LEN                                                                         | NGTH                                                                                                                                                                                                                                                                                                                                                                                                                                                                                                                                                                                                                                                              |                                                                                                                                                                                                                                                                                                                                                                                                                                                          |                                                                                                                                                                                         |                                                                                                                                                                                              |
| RG-58A/U & RG-58C/U                                                                                                                                                                                                                                              |                             | 220022-1                                                                                                      |                                                                                     | 9-50427-1                                                                                                                                                                                                                                                                                                                                                                                                                                                                                                                                                                                                                                                         | 51427-3                                                                                                                                                                                                                                                                                                                                                                                                                                                  | 51437-3                                                                                                                                                                                 | 9-51426-1                                                                                                                                                                                    |
| RG-59/U, 59A/U, 59B/U, 62/U, 62A/U & 62B/U                                                                                                                                                                                                                       |                             | 220022-1                                                                                                      |                                                                                     | 50427-1                                                                                                                                                                                                                                                                                                                                                                                                                                                                                                                                                                                                                                                           | 51475-3                                                                                                                                                                                                                                                                                                                                                                                                                                                  | 51437-2                                                                                                                                                                                 | 9-51426-0                                                                                                                                                                                    |
|                                                                                                                                                                                                                                                                  |                             |                                                                                                               |                                                                                     |                                                                                                                                                                                                                                                                                                                                                                                                                                                                                                                                                                                                                                                                   |                                                                                                                                                                                                                                                                                                                                                                                                                                                          |                                                                                                                                                                                         |                                                                                                                                                                                              |
| ETE SPECIAL CUSTOMER CABLE                                                                                                                                                                                                                                       | _                           | _                                                                                                             | _                                                                                   | 2-329461-7                                                                                                                                                                                                                                                                                                                                                                                                                                                                                                                                                                                                                                                        | 225418-3                                                                                                                                                                                                                                                                                                                                                                                                                                                 | 51437-6                                                                                                                                                                                 | 1-51426-2                                                                                                                                                                                    |
| ETE SPECIAL CUSTOMER CABLE<br>ETE RG-59/U, 59A/U & 59B/U                                                                                                                                                                                                         |                             |                                                                                                               |                                                                                     | 2-329461-7<br>50428-2                                                                                                                                                                                                                                                                                                                                                                                                                                                                                                                                                                                                                                             | 225418-3<br>51475-3                                                                                                                                                                                                                                                                                                                                                                                                                                      | 51437-6<br>51437-4                                                                                                                                                                      | 1-51426-2<br>1-51426-1                                                                                                                                                                       |
| ETE RG-59/U, 59A/U & 59B/U<br>RG-174/U & RG-188/U                                                                                                                                                                                                                |                             |                                                                                                               |                                                                                     |                                                                                                                                                                                                                                                                                                                                                                                                                                                                                                                                                                                                                                                                   |                                                                                                                                                                                                                                                                                                                                                                                                                                                          |                                                                                                                                                                                         |                                                                                                                                                                                              |
| ETE RG-59/U, 59A/U & 59B/U<br>RG-174/U & RG-188/U<br>ETE RG-174/U & RG-188/U                                                                                                                                                                                     |                             | -<br>220009-1<br>220009-1                                                                                     |                                                                                     | 50428-2<br>9-328666-0<br>2-328666-3                                                                                                                                                                                                                                                                                                                                                                                                                                                                                                                                                                                                                               | 51475-3<br>225418-3<br>225418-3                                                                                                                                                                                                                                                                                                                                                                                                                          | 51437-4<br>51437-6<br>51437-5                                                                                                                                                           | 1-51426-1<br>51426-8<br>51426-7                                                                                                                                                              |
| ETE RG-59/U, 59A/U & 59B/U<br>RG-174/U & RG-188/U<br>ETE RG-174/U & RG-188/U<br>ETE RG-58A/U & RG-58C/U                                                                                                                                                          |                             | _<br>220009-1                                                                                                 |                                                                                     | 50428-2<br>9-328666-0<br>2-328666-3<br>1-328460-1                                                                                                                                                                                                                                                                                                                                                                                                                                                                                                                                                                                                                 | 51475-3<br>225418-3<br>225418-3<br>51475-3                                                                                                                                                                                                                                                                                                                                                                                                               | 51437-4<br>51437-6<br>51437-5<br>51437-4                                                                                                                                                | 1-51426-1<br>51426-8<br>51426-7<br>51426-6                                                                                                                                                   |
| ETE RG-59/U, 59A/U & 59B/U<br>RG-174/U & RG-188/U<br>ETE RG-174/U & RG-188/U<br>ETE RG-58A/U & RG-58C/U<br>RG-59/U, 59A/U, 59B/U, 62/U, 62A/U & 62B/U                                                                                                            | -<br>-<br>.506<br>-<br>.496 | _<br>220009-1<br>220009-1<br>220022-2<br>220022-2                                                             | <br>21427-5<br>21427-5                                                              | 50428-2<br>9-328666-0<br>2-328666-3<br>1-328460-1<br>9-50428-0                                                                                                                                                                                                                                                                                                                                                                                                                                                                                                                                                                                                    | 51475-3<br>225418-3<br>225418-3<br>51475-3<br>51475-3                                                                                                                                                                                                                                                                                                                                                                                                    | 51437-4<br>51437-6<br>51437-5<br>51437-4<br>51437-4                                                                                                                                     | 1-51426-1<br>51426-8<br>51426-7<br>51426-6<br>51426-5                                                                                                                                        |
| ETE RG-59/U, 59A/U & 59B/U<br>RG-174/U & RG-188/U<br>ETE RG-174/U & RG-188/U<br>ETE RG-58A/U & RG-58C/U<br>RG-59/U, 59A/U, 59B/U, 62/U, 62A/U & 62B/U<br>RG-58A/U & RG-58C/U                                                                                     |                             | -<br>220009-1<br>220009-1<br>220022-2<br>220022-2<br>220022-1                                                 | <br>21427-5<br>21427-5<br>                                                          | 50428-2<br>9-328666-0<br>2-328666-3<br>1-328460-1<br>9-50428-0<br>9-50427-1                                                                                                                                                                                                                                                                                                                                                                                                                                                                                                                                                                                       | 51475-3<br>225418-3<br>225418-3<br>51475-3<br>51475-3<br>51427-3                                                                                                                                                                                                                                                                                                                                                                                         | 51437-4<br>51437-6<br>51437-5<br>51437-4<br>51437-4<br>51437-3                                                                                                                          | $ \begin{array}{c ccccccccccccccccccccccccccccccccccc$                                                                                                                                       |
| ETE RG-59/U, 59A/U & 59B/U<br>RG-174/U & RG-188/U<br>ETE RG-174/U & RG-188/U<br>ETE RG-58A/U & RG-58C/U<br>RG-59/U, 59A/U, 59B/U, 62/U, 62A/U & 62B/U<br>RG-58A/U & RG-58C/U<br>ETE RG-71/U                                                                      | -<br>-<br>.506<br>-<br>.496 | -<br>220009-1<br>220009-1<br>220022-2<br>220022-2<br>220022-1<br>220022-2                                     |                                                                                     | 50428-2 9-328666-0 2-328666-3 1-328460-1 9-50428-0 9-50427-1 329460                                                                                                                                                                                                                                                                                                                                                                                                                                                                                                                                                                                               | 51475-3<br>225418-3<br>225418-3<br>51475-3<br>51475-3<br>51427-3<br>51475-3                                                                                                                                                                                                                                                                                                                                                                              | $ \begin{array}{r} 51437-4 \\ 51437-6 \\ 51437-5 \\ 51437-4 \\ 51437-4 \\ 51437-3 \\ 51437-2 \\ \end{array} $                                                                           | $ \begin{array}{c ccccccccccccccccccccccccccccccccccc$                                                                                                                                       |
| ETE RG-59/U, 59A/U & 59B/U<br>RG-174/U & RG-188/U<br>ETE RG-174/U & RG-188/U<br>ETE RG-58A/U & RG-58C/U<br>RG-59/U, 59A/U, 59B/U, 62/U, 62A/U & 62B/U<br>RG-58A/U & RG-58C/U<br>ETE RG-71/U<br>RG-59/U, 59A/U, 59B/U, 62/U, 62A/U & 62B/U                        |                             | -<br>220009-1<br>220009-1<br>220022-2<br>220022-2<br>220022-1<br>220022-2<br>220022-2<br>220022-2             |                                                                                     | $\begin{array}{c c} 50428-2\\ 9-328666-0\\ 2-328666-3\\ 1-328460-1\\ 9-50428-0\\ 9-50427-1\\ 329460\\ 50428-1\end{array}$                                                                                                                                                                                                                                                                                                                                                                                                                                                                                                                                         | 51475-3<br>225418-3<br>225418-3<br>51475-3<br>51475-3<br>51427-3<br>51475-3<br>51475-3<br>51475-3                                                                                                                                                                                                                                                                                                                                                        | $ \begin{array}{c ccccccccccccccccccccccccccccccccccc$                                                                                                                                  | 51426-8<br>51426-7<br>51426-6<br>51426-5<br>51426-4<br>51426-3<br>51426-2                                                                                                                    |
| ETE RG-59/U, 59A/U & 59B/U<br>RG-174/U & RG-188/U<br>ETE RG-174/U & RG-188/U<br>ETE RG-58A/U & RG-58C/U<br>RG-59/U, 59A/U, 59B/U, 62/U, 62A/U & 62B/U<br>RG-58A/U & RG-58C/U<br>ETE RG-71/U                                                                      |                             | -<br>220009-1<br>220009-1<br>220022-2<br>220022-2<br>220022-1<br>220022-2                                     | -<br>21427-5<br>21427-5<br>-<br>-<br>-<br>-<br>-<br>-<br>-<br>-<br>-<br>-<br>-<br>- | $\begin{array}{c c} 50428-2 \\ 9-328666-0 \\ 2-328666-3 \\ 1-328460-1 \\ 9-50428-0 \\ 9-50427-1 \\ 329460 \\ 50428-1 \\ 50427-1 \end{array}$                                                                                                                                                                                                                                                                                                                                                                                                                                                                                                                      | 51475-3<br>225418-3<br>225418-3<br>51475-3<br>51475-3<br>51427-3<br>51475-3<br>51475-3<br>51475-3<br>51475-3                                                                                                                                                                                                                                                                                                                                             | $ \begin{array}{c ccccccccccccccccccccccccccccccccccc$                                                                                                                                  | $ \begin{array}{c ccccccccccccccccccccccccccccccccccc$                                                                                                                                       |
| ETE RG-59/U, 59A/U & 59B/U<br>RG-174/U & RG-188/U<br>ETE RG-174/U & RG-188/U<br>ETE RG-58A/U & RG-58C/U<br>RG-59/U, 59A/U, 59B/U, 62/U, 62A/U & 62B/U<br>RG-58A/U & RG-58C/U<br>ETE RG-71/U<br>RG-59/U, 59A/U, 59B/U, 62/U, 62A/U & 62B/U                        |                             | -<br>220009-1<br>220009-1<br>220022-2<br>220022-2<br>220022-1<br>220022-2<br>220022-2<br>220022-2             |                                                                                     | $\begin{array}{c c} 50428-2\\ 9-328666-0\\ 2-328666-3\\ 1-328460-1\\ 9-50428-0\\ 9-50427-1\\ 329460\\ 50428-1\end{array}$                                                                                                                                                                                                                                                                                                                                                                                                                                                                                                                                         | 51475-3<br>225418-3<br>225418-3<br>51475-3<br>51475-3<br>51427-3<br>51475-3<br>51475-3<br>51475-3                                                                                                                                                                                                                                                                                                                                                        | $ \begin{array}{c ccccccccccccccccccccccccccccccccccc$                                                                                                                                  | $ \begin{array}{c ccccccccccccccccccccccccccccccccccc$                                                                                                                                       |
| ETE RG-59/U, 59A/U & 59B/U<br>RG-174/U & RG-188/U<br>ETE RG-174/U & RG-188/U<br>ETE RG-58A/U & RG-58C/U<br>RG-59/U, 59A/U, 59B/U, 62/U, 62A/U & 62B/U<br>RG-58A/U & RG-58C/U<br>ETE RG-71/U<br>RG-59/U, 59A/U, 59B/U, 62/U, 62A/U & 62B/U<br>RG-58A/U & RG-58C/U |                             | -<br>220009-1<br>220009-1<br>220022-2<br>220022-2<br>220022-1<br>220022-2<br>220022-2<br>220022-2<br>220022-2 |                                                                                     | 50428-2<br>9-328666-0<br>2-328666-3<br>1-328460-1<br>9-50428-0<br>9-50427-1<br>329460<br>50428-1<br>50427-1<br>FERRULE                                                                                                                                                                                                                                                                                                                                                                                                                                                                                                                                            | 51475-3<br>225418-3<br>225418-3<br>51475-3<br>51475-3<br>51475-3<br>51475-3<br>51475-3<br>51475-3<br>51427-3<br>CONTACT<br>QTY=1<br>NT. DWN 255EP03                                                                                                                                                                                                                                                                                                      | 51437-4 $51437-6$ $51437-5$ $51437-4$ $51437-4$ $51437-3$ $51437-2$ $51437-2$ $51437-2$ $51437-1$ PLUG ASSY $QTY=1$ $Tyco Ele$                                                          | $ \begin{array}{c ccccccccccccccccccccccccccccccccccc$                                                                                                                                       |
| ETE RG-59/U, 59A/U & 59B/U<br>RG-174/U & RG-188/U<br>ETE RG-174/U & RG-188/U<br>ETE RG-58A/U & RG-58C/U<br>RG-59/U, 59A/U, 59B/U, 62/U, 62A/U & 62B/U<br>RG-58A/U & RG-58C/U<br>ETE RG-71/U<br>RG-59/U, 59A/U, 59B/U, 62/U, 62A/U & 62B/U<br>RG-58A/U & RG-58C/U |                             | -<br>220009-1<br>220009-1<br>220022-2<br>220022-2<br>220022-1<br>220022-2<br>220022-2<br>220022-2<br>220022-2 |                                                                                     | 50428-2<br>9-328666-0<br>2-328666-3<br>1-328460-1<br>9-50428-0<br>9-50427-1<br>329460<br>50428-1<br>50427-1<br>30 FERRULE<br>QTY=1<br>DRAWING IS A CONTROLLED DOCUMEN                                                                                                                                                                                                                                                                                                                                                                                                                                                                                             | 51475-3<br>225418-3<br>225418-3<br>51475-3<br>51475-3<br>51475-3<br>51475-3<br>51475-3<br>51475-3<br>51475-3<br>51475-3<br>CONTACT<br>QTY=1<br>NT. DWN 255EP03<br>R. SAMICK 255EP03                                                                                                                                                                                                                                                                      | 51437-4 $51437-6$ $51437-5$ $51437-4$ $51437-4$ $51437-3$ $51437-2$ $51437-2$ $51437-2$ $51437-2$ $51437-1$ PLUG ASSY $QTY=1$ Tyco Ele Harrisbunce                                      | 1-51426-1<br>51426-8<br>51426-7<br>51426-6<br>51426-5<br>51426-4<br>51426-3<br>51426-2<br>51426-1<br>PART_NUMBER                                                                             |
| ETE RG-59/U, 59A/U & 59B/U<br>RG-174/U & RG-188/U<br>ETE RG-174/U & RG-188/U<br>ETE RG-58A/U & RG-58C/U<br>RG-59/U, 59A/U, 59B/U, 62/U, 62A/U & 62B/U<br>RG-58A/U & RG-58C/U<br>ETE RG-71/U<br>RG-59/U, 59A/U, 59B/U, 62/U, 62A/U & 62B/U<br>RG-58A/U & RG-58C/U |                             | -<br>220009-1<br>220009-1<br>220022-2<br>220022-2<br>220022-1<br>220022-2<br>220022-2<br>220022-2<br>220022-2 |                                                                                     | 50428-2         9-328666-0         2-328666-3         1-328460-1         9-50428-0         9-50427-1         329460         50428-1         50428-1         50427-1         329460         50427-1         0         9-50427-1         0         9-50427-1         329460         50427-1         0         0         0         0         0         0         0         0         0         0         0         0         0         0         0         0         0         0         0         0         0         0         0         0         0         0         0         0         0         0         0         0         0         0         0         < | 51475-3         225418-3         225418-3         51475-3         51475-3         51475-3         51475-3         51475-3         51475-3         51475-3         51475-3         51475-3         51475-3         51475-3         51475-3         51427-3         CONTACT         QTY=1         NT.         R. SAMICK         25SEP03         G. MICHAEL         D:         APVD         QTHAEL                                                          | 51437-4 $51437-6$ $51437-5$ $51437-4$ $51437-4$ $51437-3$ $51437-2$ $51437-2$ $51437-2$ $51437-2$ $51437-1$ PLUG ASSY $QTY=1$ Tyco Ele Harrisbunce                                      | 1-51426-1         51426-8         51426-7         51426-6         51426-5         51426-4         51426-3         51426-2         51426-1         PART NUMBER         lectronics Corporation |
| ETE RG-59/U, 59A/U & 59B/U<br>RG-174/U & RG-188/U<br>ETE RG-174/U & RG-188/U<br>ETE RG-58A/U & RG-58C/U<br>RG-59/U, 59A/U, 59B/U, 62/U, 62A/U & 62B/U<br>RG-58A/U & RG-58C/U<br>ETE RG-71/U<br>RG-59/U, 59A/U, 59B/U, 62/U, 62A/U & 62B/U<br>RG-58A/U & RG-58C/U |                             | -<br>220009-1<br>220009-1<br>220022-2<br>220022-2<br>220022-1<br>220022-2<br>220022-2<br>220022-2<br>220022-2 |                                                                                     | 50428-2         9-328666-0         2-328666-3         1-328460-1         9-50428-0         9-50427-1         329460         50428-1         50428-1         50428-1         50427-1         329460         50428-1         50428-1         50427-1         BRAWING IS A CONTROLLED DOCUMEN         DIMENSIONS:         INCHES         0 PLC       ± -         1 PLC       ± -                                                                                                                                                                                                                                                                                     | 51475-3         225418-3         225418-3         51475-3         51475-3         51475-3         51475-3         51475-3         51475-3         51475-3         51475-3         51475-3         51475-3         51475-3         51475-3         51427-3         CONTACT         QTY=1         NT.         R. SAMICK         25SEP03         G. MICHAEL         APVD                                                                                    | 51437-4 $51437-6$ $51437-5$ $51437-4$ $51437-4$ $51437-3$ $51437-2$ $51437-2$ $51437-2$ $51437-2$ $51437-1$ PLUG ASSY $QTY=1$ $Tyco Ele$ Harrisbur                                      | 1-51426-1<br>51426-8<br>51426-7<br>51426-6<br>51426-6<br>51426-5<br>51426-4<br>51426-3<br>51426-2<br>51426-1<br>PART NUMBER                                                                  |
| ETE RG-59/U, 59A/U & 59B/U<br>RG-174/U & RG-188/U<br>ETE RG-174/U & RG-188/U<br>ETE RG-58A/U & RG-58C/U<br>RG-59/U, 59A/U, 59B/U, 62/U, 62A/U & 62B/U<br>RG-58A/U & RG-58C/U<br>ETE RG-71/U<br>RG-59/U, 59A/U, 59B/U, 62/U, 62A/U & 62B/U<br>RG-58A/U & RG-58C/U |                             | -<br>220009-1<br>220009-1<br>220022-2<br>220022-2<br>220022-1<br>220022-2<br>220022-2<br>220022-2<br>220022-2 |                                                                                     | 50428-2         9-328666-0         2-328666-3         1-328460-1         9-50428-0         9-50427-1         329460         50428-1         50428-1         50427-1         329460         50427-1         BRAWING IS A CONTROLLED DOCUMEN         INCHES         0 PLC       1         0 PLC       1         2 PLC       1         3 PLC       1                                                                                                                                                                                                                                                                                                                 | 51475-3         225418-3         225418-3         51475-3         51475-3         51475-3         51475-3         51475-3         51475-3         51475-3         51475-3         51475-3         51475-3         51475-3         51475-3         51427-3         CONTACT         QTY=1         NT.         R. SAMICK         25SEP03         G. MICHAEL         PRODUCT SPEC         -         APPLICATION SPEC                                         | 51437-4<br>51437-6<br>51437-5<br>51437-4<br>51437-4<br>51437-3<br>51437-2<br>51437-2<br>51437-2<br>51437-1<br>PLUG ASSY<br>QTY=1<br>Tyco Ele<br>Harrisbur<br>NAME<br>CONNECTOR, COAXIAL | 1-51426-1<br>51426-8<br>51426-7<br>51426-6<br>51426-6<br>51426-4<br>51426-4<br>51426-3<br>51426-2<br>51426-2<br>51426-1<br>PART NUMBER                                                       |
| ETE RG-59/U, 59A/U & 59B/U<br>RG-174/U & RG-188/U<br>ETE RG-174/U & RG-188/U<br>ETE RG-58A/U & RG-58C/U<br>RG-59/U, 59A/U, 59B/U, 62/U, 62A/U & 62B/U<br>RG-58A/U & RG-58C/U<br>ETE RG-71/U<br>RG-59/U, 59A/U, 59B/U, 62/U, 62A/U & 62B/U<br>RG-58A/U & RG-58C/U |                             | -<br>220009-1<br>220009-1<br>220022-2<br>220022-2<br>220022-1<br>220022-2<br>220022-2<br>220022-2<br>220022-2 |                                                                                     | 50428-2         9-328666-0         2-328666-3         1-328460-1         9-50428-0         9-50427-1         329460         50428-1         50428-1         50427-1         329460         50427-1         0428-1         50427-1         9-50428-1         50427-1         30         FERRULE         QTY=1         DRAWING IS A CONTROLLED DOCUMEN         OTHERWISE SPECIFIED         INCHES         0       PLC         4       PLC                                       | 51475-3         225418-3         225418-3         51475-3         51475-3         51475-3         51475-3         51475-3         51475-3         51475-3         51475-3         51475-3         51475-3         51475-3         51475-3         51475-3         51475-3         51427-3         CONTACT         QTY=1         NT.         D:       APVD         C. MICHAEL         PRODUCT SPEC         -         -         APPLICATION SPEC         - | 51437-4 $51437-6$ $51437-5$ $51437-4$ $51437-4$ $51437-3$ $51437-2$ $51437-2$ $51437-2$ $51437-2$ $51437-1$ PLUG ASSY $QTY=1$ $Tyco Ele$ Harrisbur                                      | 1-51426-1<br>51426-8<br>51426-7<br>51426-6<br>51426-6<br>51426-3<br>51426-4<br>51426-3<br>51426-2<br>51426-2<br>51426-1<br>PART NUMBER<br>lectronics Corporation<br>urg, Pa 17105-3608       |