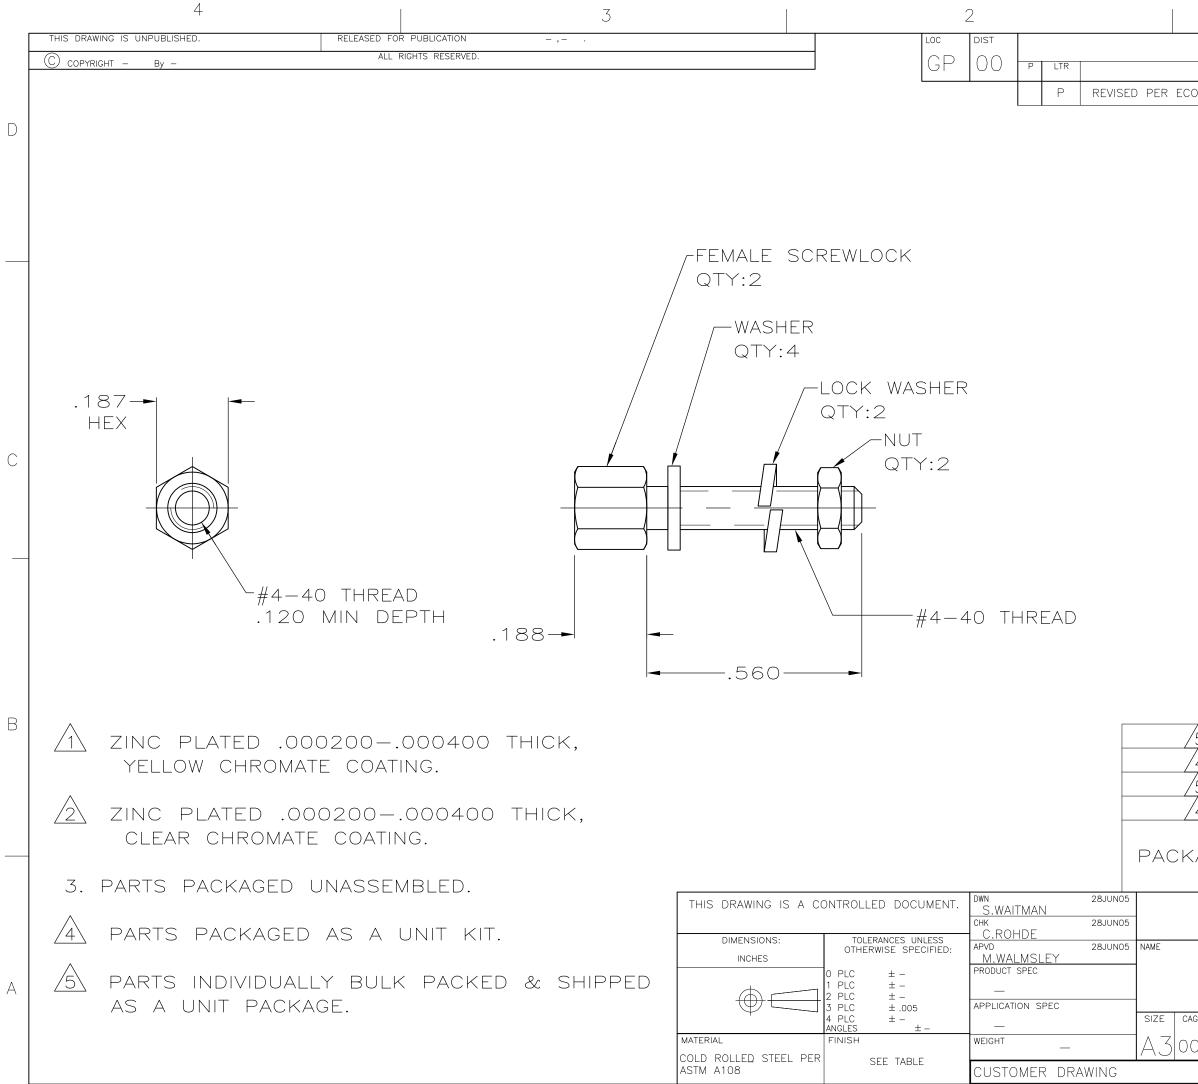

What can we help you find?

|                                                                                                                                                                                                                                                                                                                         | ••                                                                                                                                                                                                                                                                                                                                         | E My Ac                                                                                                                                        |                                                                                       | Innovation                                                                               |                                    |
|-------------------------------------------------------------------------------------------------------------------------------------------------------------------------------------------------------------------------------------------------------------------------------------------------------------------------|--------------------------------------------------------------------------------------------------------------------------------------------------------------------------------------------------------------------------------------------------------------------------------------------------------------------------------------------|------------------------------------------------------------------------------------------------------------------------------------------------|---------------------------------------------------------------------------------------|------------------------------------------------------------------------------------------|------------------------------------|
| 207719-3 Product Deta                                                                                                                                                                                                                                                                                                   |                                                                                                                                                                                                                                                                                                                                            |                                                                                                                                                | Share                                                                                 | 🗎 Print                                                                                  | ጆ Email                            |
| S207719-3<br>TE Internal Number: 5207719-3<br>Active                                                                                                                                                                                                                                                                    | <ul> <li>Hardware (AMPLIMITE)</li> <li>Always EU RoHS/ELV Co<br/>(Statement of Compliance)</li> <li>Product Highlights:</li> <li>Accessory Type = Female<br/>Assembly Kit</li> <li>Clear Chromate Body Fini</li> <li>Thread Size = 4-40</li> <li>Thread Length = 14.22 m</li> <li>Screw Length = 18.99 mr<br/>View all Features</li> </ul> | Screwlock<br>sh<br>m                                                                                                                           | <ul> <li>Search</li> <li>Produce</li> </ul>                                           | inks<br>9 & Availability<br>n for Tooling<br>ct Feature Sele<br>ct Us About Th           | ector                              |
|                                                                                                                                                                                                                                                                                                                         | Add to My Part List<br>Buy Product                                                                                                                                                                                                                                                                                                         | <u>Request Sa</u>                                                                                                                              | <u>mple Fin</u>                                                                       | <u>d Similar Produ</u>                                                                   | <u>ucts</u>                        |
| Oocumentation & Additional Inf                                                                                                                                                                                                                                                                                          | ormation                                                                                                                                                                                                                                                                                                                                   |                                                                                                                                                |                                                                                       |                                                                                          |                                    |
| Product Drawings: SCREWLOCK FEMALE ASSEMBLY, AMPLIMITE (PDF, English)                                                                                                                                                                                                                                                   |                                                                                                                                                                                                                                                                                                                                            |                                                                                                                                                | Additional Information:<br>• Product Line Information                                 |                                                                                          | ion                                |
| Catalog Pages/Data Sheets:  AMPLIMITE Subminiature D ( English)  Product Specifications: None Available  Application Specifications: None Available  Enstruction Sheets: Female Screwlock Kits and M  CAD Files: (CAD Format & Compre 2D Drawing (DXF, Version O) 3D Model (IGES, Version O) 3D Model (STEP, Version O) | lale Screw Retainer Kits (PDF, E<br>ssion Information)                                                                                                                                                                                                                                                                                     | (PDF,                                                                                                                                          | Related Prod<br>• Tooling                                                             |                                                                                          |                                    |
|                                                                                                                                                                                                                                                                                                                         | List all [                                                                                                                                                                                                                                                                                                                                 | Documents                                                                                                                                      |                                                                                       |                                                                                          |                                    |
| <ul> <li>Product Features (Please use the Product Type Features: <ul> <li>Accessory Type = Female Sc</li> <li>Thread Size = 4-40</li> </ul> </li> <li>Dimensions: <ul> <li>Screw Length (mm [in]) = 18</li> </ul> </li> <li>Body Features: <ul> <li>Body Finish = Clear Chromate</li> </ul> </li> </ul>                 | rewlock Assembly Kit  8.99 [0.748]  e 14.22 [0.560]  Conc                                                                                                                                                                                                                                                                                  | stry Standa<br>Governmen<br>RoHS/ELV C<br>compliant<br>Lead Free S<br>free process<br>RoHS/ELV C<br>compliant<br>litions for Us<br>For Use Wit | rds:<br>t/Industry Qua<br>compliance = F<br>older Processe<br>compliance His<br>sage: | alification = No<br>RoHS complian<br>es = Not releva<br>story = Always<br>Connectors wit | t, ELV<br>ant for lead<br>was RoHS |

Have a Question? Chat with a Product Information Specialist

| <ul> <li>Brand</li> </ul> | = AMP |
|---------------------------|-------|
|---------------------------|-------|

 Comment = Short female screwlocks cannot be used with HDF connectors.; Female screwlocks mate with male screw retainers.; Female screwlocks with 2-56 thread size are to be used with cable clamps with mounting flanges. Female screwlocks with 4-40 and M3 (Metric) thread sizes can be used with all other cable clamps.; Each female screwlock kit is comprised of two assemblies.; All parts are packaged unassembled.; One or two flat washers may be required for panel thicknesses less than 1.52 [.060]. Female screwlocks are not recommended for panel thicknesses greater than 1.52 [.060].