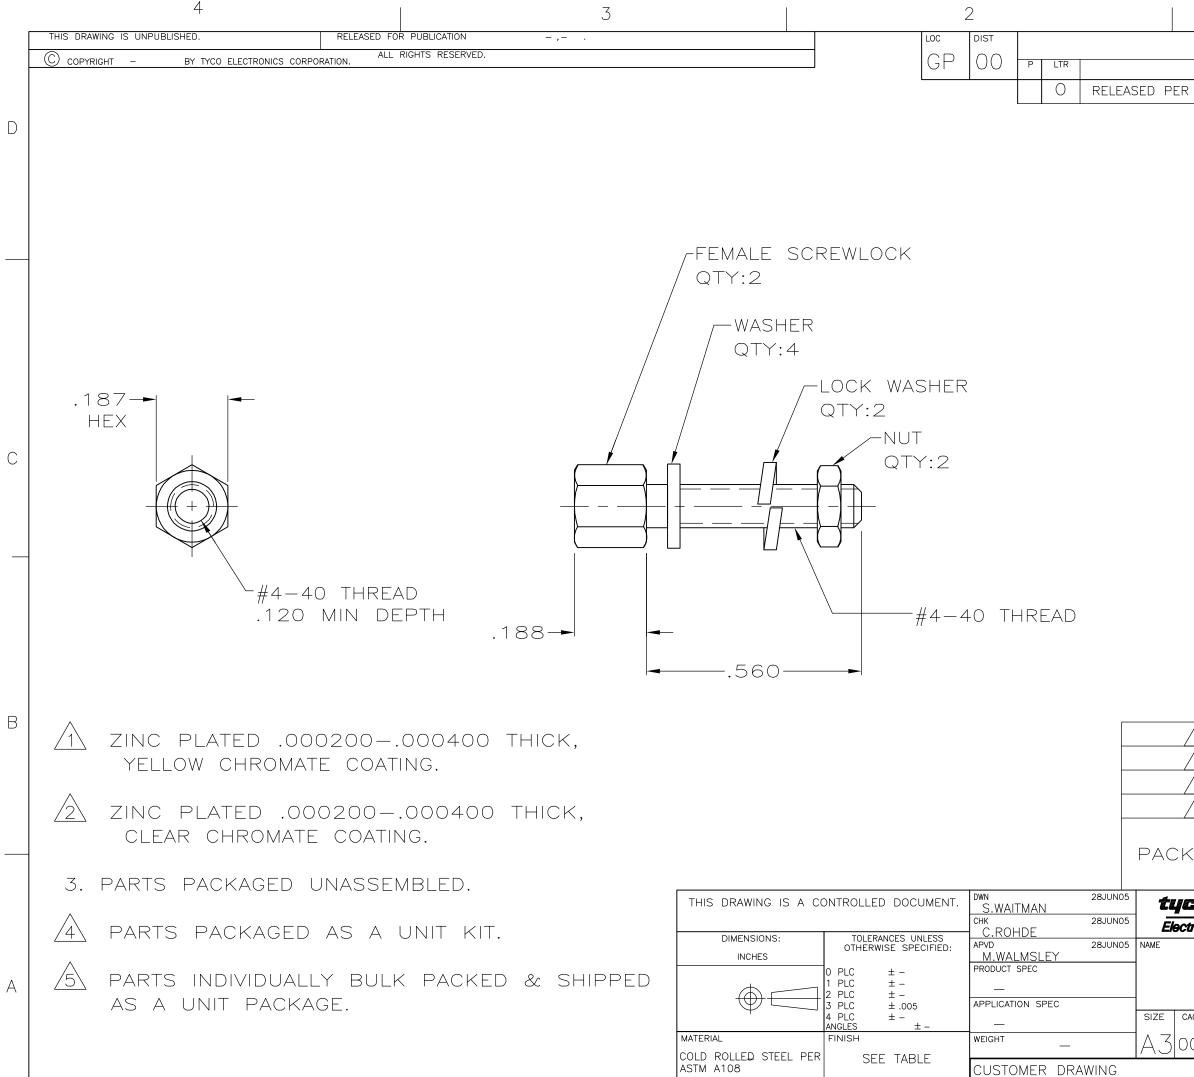

## Jameco Part Number 1973331

|                                                           |                                         |         |         |         | 1 |
|-----------------------------------------------------------|-----------------------------------------|---------|---------|---------|---|
| REVISIONS                                                 |                                         |         |         |         |   |
| DESCRIPTION                                               | DATE                                    | DWN     | APVD    |         |   |
| EC 0S13-0                                                 | 207-05                                  | 28JUN05 | SW      | JG      |   |
|                                                           |                                         |         |         |         | Π |
|                                                           |                                         |         |         |         | D |
|                                                           |                                         |         |         |         |   |
|                                                           |                                         |         |         |         |   |
|                                                           |                                         |         |         |         |   |
|                                                           |                                         |         |         |         |   |
|                                                           |                                         |         |         |         |   |
|                                                           |                                         |         |         |         |   |
|                                                           |                                         |         |         |         |   |
|                                                           |                                         |         |         |         |   |
|                                                           |                                         |         |         |         |   |
|                                                           |                                         |         |         |         |   |
|                                                           |                                         |         |         |         |   |
|                                                           |                                         |         |         |         |   |
|                                                           |                                         |         |         |         | 0 |
|                                                           |                                         |         |         |         | C |
|                                                           |                                         |         |         |         |   |
|                                                           |                                         |         |         |         |   |
|                                                           |                                         |         |         |         |   |
|                                                           |                                         |         |         |         |   |
|                                                           |                                         |         |         |         |   |
|                                                           |                                         |         |         |         |   |
|                                                           |                                         |         |         |         |   |
|                                                           |                                         |         |         |         |   |
|                                                           |                                         |         |         |         |   |
|                                                           |                                         |         |         |         |   |
| 5                                                         | $\wedge$                                | 5207    | 719     | -4      | В |
|                                                           | ~~~~~~~~~~~~~~~~~~~~~~~~~~~~~~~~~~~~~~~ | 5207    |         |         |   |
|                                                           | 1                                       | 5207    |         |         |   |
|                                                           | 1                                       | 5207    |         |         |   |
| / 4 \                                                     |                                         | 0207    | / 10    | · I     |   |
| KAGING                                                    | FINISH                                  | PA      | RT      |         |   |
| AGING                                                     |                                         | NUM     | BER     | )       |   |
|                                                           |                                         | 0       |         |         |   |
| Tyco Electronics Corporation<br>Harrisburg, Pa 17105-3608 |                                         |         |         |         |   |
| uomes                                                     |                                         |         |         |         |   |
| SCREWLOCK FEMALE                                          |                                         |         |         |         |   |
| ASSEMBLY, AMPLIMITE                                       |                                         |         |         |         | А |
| AGE CODE DRAWING                                          |                                         |         | RESTRIC | CTED TO |   |
|                                                           | 5207719                                 |         | _       | _       |   |
|                                                           | SCALE SE                                | IEET OF | REV     | / _     |   |
|                                                           | 4:1                                     | 1       |         | 0       |   |