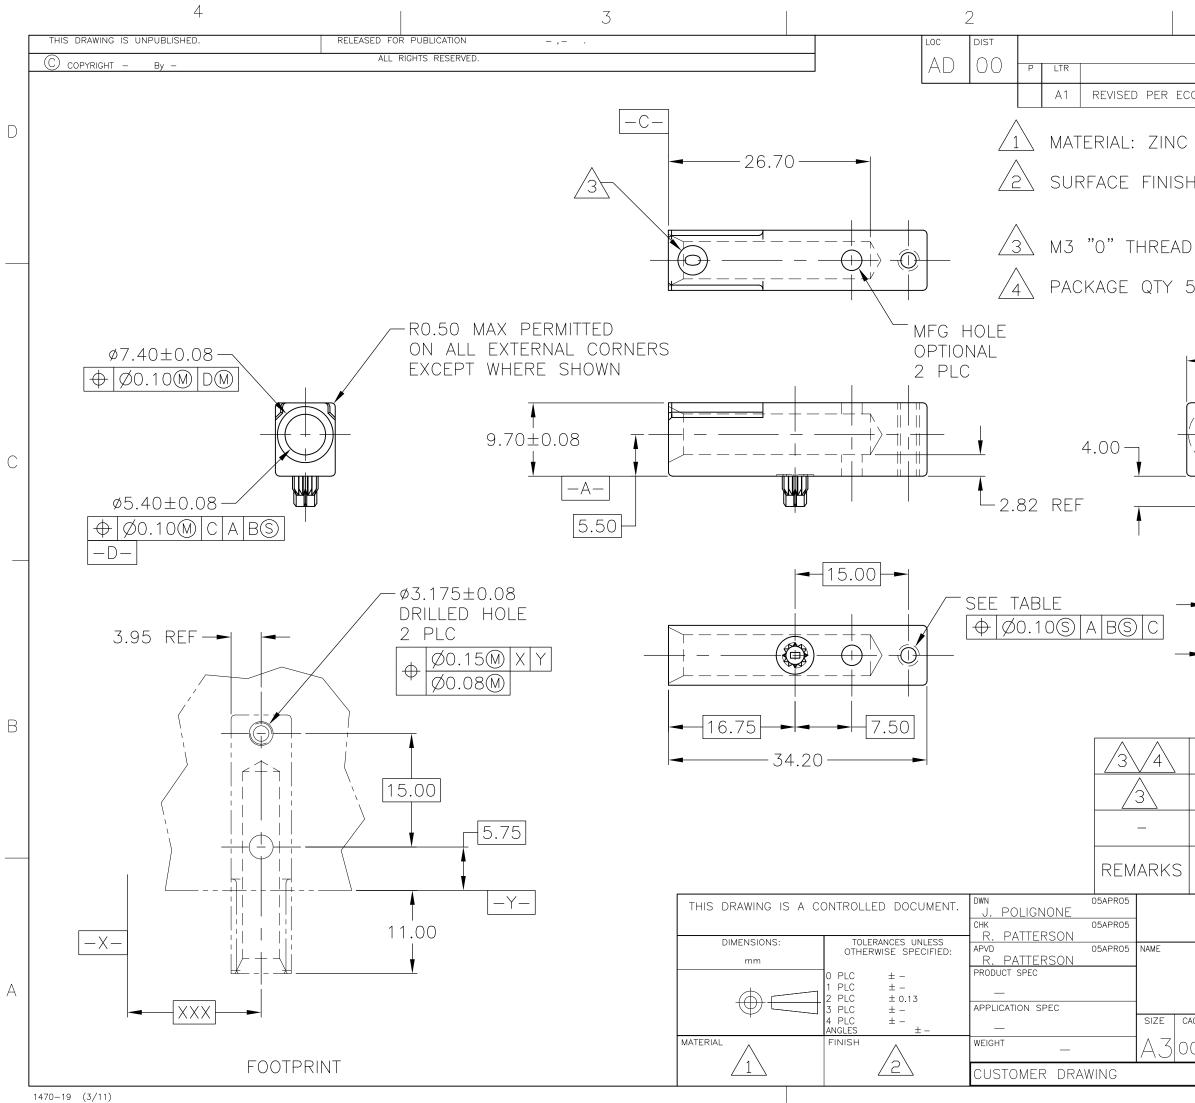

Have a Question? Chat with a Product Information Specialist

**Corporate Information** 

About TE

Quick Links Distributor Inventory Customer Support Email or Chat With Us

| REVISIONS                                                                                                |         |         |      |   |  |  |
|----------------------------------------------------------------------------------------------------------|---------|---------|------|---|--|--|
| DESCRIPTION                                                                                              | DATE    | DWN     | APVD |   |  |  |
| 0-11-004835                                                                                              | 11MAR11 | RK      | HMR  |   |  |  |
| ALLOY DIE CASTING, ZAMAK 3.<br>H: CHROMATE CONVERSION COATING.<br>(ROHS COMPATIBLE).                     |         |         |      |   |  |  |
| IDENTIFIER.                                                                                              |         |         |      |   |  |  |
| 500 PCS.                                                                                                 |         |         | -    |   |  |  |
| 7.90+0.05<br>-0.10<br>-B-<br>1.67<br>¢ OF DATUM                                                          | В       |         |      | С |  |  |
| $-3.025\pm0.10$ 2 PLC $-3.375\pm0.08$ $\Phi 0.10S A BS C$                                                |         |         |      |   |  |  |
| _                                                                                                        | 52239   | 957-    | · 4  | В |  |  |
| M3 X 0.5                                                                                                 | 52239   | 957-    | . 3  |   |  |  |
| #4-40 UNC-2B                                                                                             | 52239   | 957-    | - 1  |   |  |  |
| THREAD TYPE                                                                                              | PART N  | IUME    | BER  |   |  |  |
| ETE TE Connectivity                                                                                      |         |         |      |   |  |  |
| MODULE,<br>FEMALE GUIDE,<br>UNIVERSAL POWER MO<br>AGE CODE DRAWING NO<br>0779 C-5223957<br>SCALE 2:1 SHE |         | RESTRIC | -    | А |  |  |
|                                                                                                          |         |         |      |   |  |  |