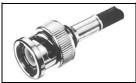

# **BNC RF Connectors**

# **Product Highlights:**

- · Connector RF
- Plua
- Connector Style = Plug

Add to My Part List

- Applies To Coaxial Cable
  Coaxial Cable Termination Type = Crimp

View all Features

# **Body Features:**

- Body Style = Straight
- Body Plating = Nickel
- Body Insulation = Without
- Polarized = No

# Contact Features:

- Center Contact Material = Brass
- Center Contact Plating = Gold

# **Housing Features:**

Connector Style = Plug

# Other:

Brand = AMP

CABLE USED WITHOUT SPACER

CABLE USED WITH SPACER

CAB

AJ 17

REVISIONS

PLUG, COMMERCIAL, BNC