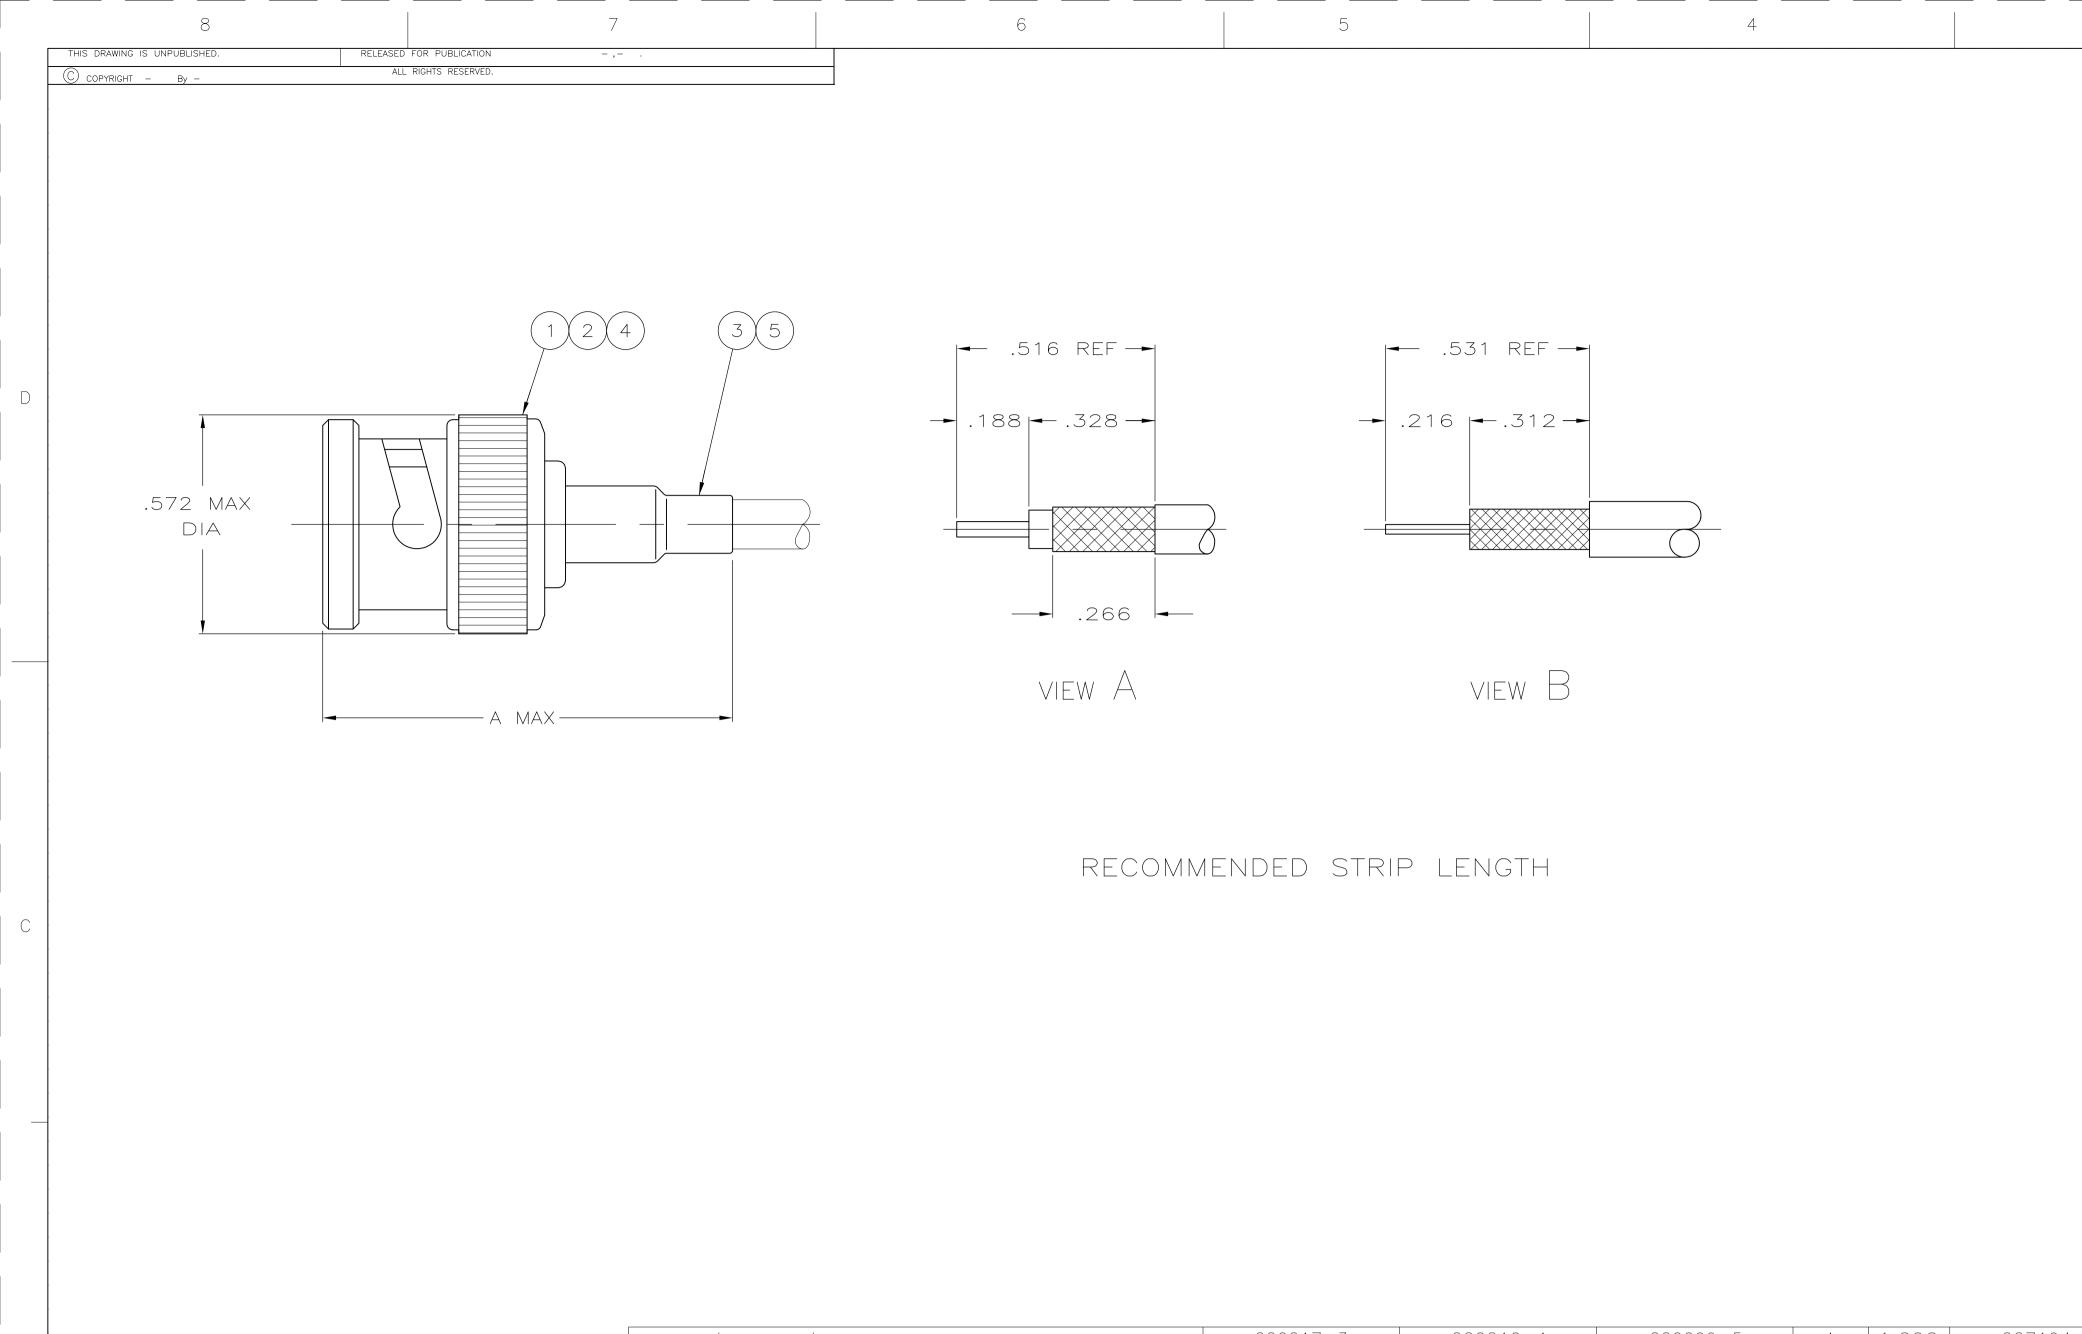

### Other:

• Brand = AMP

CABLE USED WITHOUT SPACER

CABLE USED WITH SPACER

CAB

AJ 17

REVISIONS

PLUG, COMMERCIAL, BNC

108-12044 APPLICATION SPEC

CUSTOMER DRAWING

D2 REVISED PER ECO-11-005030

11MAR11 RK HMR

| RG-174/U & 188/U                                | 220217-3   | 220210-1  | 220009-5   | А                                                                                                                                                                                                                                                                                                                                                                                                                                                                                                                                                                                                                                                                                                                                                                                                                                                                                                                                                                                                                                                                                                                                                                                                                                                                                                                                                                                                                                                                                                                                                                                                                                                                                                                                                                                                                                                                                                                                                                                                                                                                                                                              | 1.090 | 227194-1     | _          | 9-328666-4                                            | 227322-8                        | 9-227074-1    | 8-5227079-3               |
|-------------------------------------------------|------------|-----------|------------|--------------------------------------------------------------------------------------------------------------------------------------------------------------------------------------------------------------------------------------------------------------------------------------------------------------------------------------------------------------------------------------------------------------------------------------------------------------------------------------------------------------------------------------------------------------------------------------------------------------------------------------------------------------------------------------------------------------------------------------------------------------------------------------------------------------------------------------------------------------------------------------------------------------------------------------------------------------------------------------------------------------------------------------------------------------------------------------------------------------------------------------------------------------------------------------------------------------------------------------------------------------------------------------------------------------------------------------------------------------------------------------------------------------------------------------------------------------------------------------------------------------------------------------------------------------------------------------------------------------------------------------------------------------------------------------------------------------------------------------------------------------------------------------------------------------------------------------------------------------------------------------------------------------------------------------------------------------------------------------------------------------------------------------------------------------------------------------------------------------------------------|-------|--------------|------------|-------------------------------------------------------|---------------------------------|---------------|---------------------------|
| RG-188 DOUBLE BRAID AND RG-316 DOUBLE BRAID     | _          | 58330-1   | 69477-4    | А                                                                                                                                                                                                                                                                                                                                                                                                                                                                                                                                                                                                                                                                                                                                                                                                                                                                                                                                                                                                                                                                                                                                                                                                                                                                                                                                                                                                                                                                                                                                                                                                                                                                                                                                                                                                                                                                                                                                                                                                                                                                                                                              | _     | 227194-1     | _          | 9-329049-0                                            | 227322-8                        | 9-413530-3    | 8-5227079-2               |
| RG-59/U,59A/U AND 59B/U                         | 220217-2   | 220189-2  | 220187-2   | А                                                                                                                                                                                                                                                                                                                                                                                                                                                                                                                                                                                                                                                                                                                                                                                                                                                                                                                                                                                                                                                                                                                                                                                                                                                                                                                                                                                                                                                                                                                                                                                                                                                                                                                                                                                                                                                                                                                                                                                                                                                                                                                              | 1.090 | _            | 227423-1   | 9-50428-0                                             | 221607-6                        | 0 113530 0    | 8-5227079-1               |
| RG-62/U,62A/U AND 62B/U                         | 220217-2   | 220109-2  | 220107-2   | В                                                                                                                                                                                                                                                                                                                                                                                                                                                                                                                                                                                                                                                                                                                                                                                                                                                                                                                                                                                                                                                                                                                                                                                                                                                                                                                                                                                                                                                                                                                                                                                                                                                                                                                                                                                                                                                                                                                                                                                                                                                                                                                              | 1.090 | _            | 22/423-1   | 9-30428-0                                             | 221007-0                        | 9-413530-0    | 0-322/0/9-1               |
| RG-58/U,58A/U,58B/U,58C/U, AND 141/U            | 220217-1   | 220189-1  | 220187-1   | А                                                                                                                                                                                                                                                                                                                                                                                                                                                                                                                                                                                                                                                                                                                                                                                                                                                                                                                                                                                                                                                                                                                                                                                                                                                                                                                                                                                                                                                                                                                                                                                                                                                                                                                                                                                                                                                                                                                                                                                                                                                                                                                              | 1.090 | _            | _          | 9-50427-1                                             | 221607-5                        | 9-227074-0    | 8-5227079-0               |
| OBSOLETE BELDEN 88240 AND BERK-TEK BTDC-58      | 220217-1   | 220189-1  | 220187-1   | А                                                                                                                                                                                                                                                                                                                                                                                                                                                                                                                                                                                                                                                                                                                                                                                                                                                                                                                                                                                                                                                                                                                                                                                                                                                                                                                                                                                                                                                                                                                                                                                                                                                                                                                                                                                                                                                                                                                                                                                                                                                                                                                              | 1.312 | _            | _          | 9-228783-0                                            | 221607-5                        | 9-227074-0    | <del>-7-5227079-5</del>   |
| RG-62/U,62A/U AND 62B/U                         | 220217-2   | 220189-2  | 220187-2   | В                                                                                                                                                                                                                                                                                                                                                                                                                                                                                                                                                                                                                                                                                                                                                                                                                                                                                                                                                                                                                                                                                                                                                                                                                                                                                                                                                                                                                                                                                                                                                                                                                                                                                                                                                                                                                                                                                                                                                                                                                                                                                                                              | 1.090 | _            | 227423-1   | 9-50428-0                                             | 9-221607-6                      | 0 117570 0    | 7 5007070 0               |
| RG-59/U,59A/U AND 59B/U                         | ZZUZ 1 / Z | 220103 2  | 220107-2   | A                                                                                                                                                                                                                                                                                                                                                                                                                                                                                                                                                                                                                                                                                                                                                                                                                                                                                                                                                                                                                                                                                                                                                                                                                                                                                                                                                                                                                                                                                                                                                                                                                                                                                                                                                                                                                                                                                                                                                                                                                                                                                                                              | 1.090 |              |            | 9-30428-0                                             | 9-221007-0                      | 9-413530-0    | 7-5227079-2               |
| BELDEN 89907                                    | _          | 318452-2  | _          | А                                                                                                                                                                                                                                                                                                                                                                                                                                                                                                                                                                                                                                                                                                                                                                                                                                                                                                                                                                                                                                                                                                                                                                                                                                                                                                                                                                                                                                                                                                                                                                                                                                                                                                                                                                                                                                                                                                                                                                                                                                                                                                                              | 1.312 | _            | _          | 9-228783-0                                            | 1-221607-6                      | 9-227074-0    | 6-5227079-8               |
| BELDEN 9907 AND RG-141A/U                       | 220217-1   | 220189-1  | 220187-1   | А                                                                                                                                                                                                                                                                                                                                                                                                                                                                                                                                                                                                                                                                                                                                                                                                                                                                                                                                                                                                                                                                                                                                                                                                                                                                                                                                                                                                                                                                                                                                                                                                                                                                                                                                                                                                                                                                                                                                                                                                                                                                                                                              | 1.090 | _            | _          | 9-50427-1                                             | 1-221607-6                      | 9-227074-0    | 6-5227079-7               |
| BELDEN 9290                                     | _          | _         | 220043-1   | А                                                                                                                                                                                                                                                                                                                                                                                                                                                                                                                                                                                                                                                                                                                                                                                                                                                                                                                                                                                                                                                                                                                                                                                                                                                                                                                                                                                                                                                                                                                                                                                                                                                                                                                                                                                                                                                                                                                                                                                                                                                                                                                              | 1.490 | _            | _          | 9-51713-3                                             | 1-221607-6                      | 9-413530-1    | 6-5227079-5               |
| OBSOLETE BELDEN 9907                            | 220217-1   | 220189-1  | 220187-1   | А                                                                                                                                                                                                                                                                                                                                                                                                                                                                                                                                                                                                                                                                                                                                                                                                                                                                                                                                                                                                                                                                                                                                                                                                                                                                                                                                                                                                                                                                                                                                                                                                                                                                                                                                                                                                                                                                                                                                                                                                                                                                                                                              | 1.090 | _            | _          | 9-50427-1                                             | 1-221607-6                      | 9-227074-0    | <del>-6 5227079 4</del>   |
| RG-142/U,142A/U, AND 142B/U                     | 220217-1   | 220189-1  | 220187-1   | А                                                                                                                                                                                                                                                                                                                                                                                                                                                                                                                                                                                                                                                                                                                                                                                                                                                                                                                                                                                                                                                                                                                                                                                                                                                                                                                                                                                                                                                                                                                                                                                                                                                                                                                                                                                                                                                                                                                                                                                                                                                                                                                              | 1.280 | _            | _          | 9-225382-0                                            | 1-221607-6                      | 9-227074-0    | 6-5227079-1               |
| OBSOLETE HI TEMP RG-59/U,TIMES PL59 AND PLF59   | _          | 220189-5  | _          | А                                                                                                                                                                                                                                                                                                                                                                                                                                                                                                                                                                                                                                                                                                                                                                                                                                                                                                                                                                                                                                                                                                                                                                                                                                                                                                                                                                                                                                                                                                                                                                                                                                                                                                                                                                                                                                                                                                                                                                                                                                                                                                                              | 1.312 | _            | _          | 9-228784-0                                            | 221607-5                        | 9-413530-0    | <del>-5 -5227079 3-</del> |
| BELDEN 88240 AND BERK-TEK BTDC-58               | 220217-1   | 318452-2  | _          | А                                                                                                                                                                                                                                                                                                                                                                                                                                                                                                                                                                                                                                                                                                                                                                                                                                                                                                                                                                                                                                                                                                                                                                                                                                                                                                                                                                                                                                                                                                                                                                                                                                                                                                                                                                                                                                                                                                                                                                                                                                                                                                                              | 1.312 | _            | _          | 9-228783-0                                            | 221607-5                        | 9-227074-0    | 4-5227079-3               |
| RG-179/U & 187/U                                | 220217-3   | 220210-1  | 220009-5   | Α                                                                                                                                                                                                                                                                                                                                                                                                                                                                                                                                                                                                                                                                                                                                                                                                                                                                                                                                                                                                                                                                                                                                                                                                                                                                                                                                                                                                                                                                                                                                                                                                                                                                                                                                                                                                                                                                                                                                                                                                                                                                                                                              | 1.090 | 227194-1     | _          | 9-328666-0                                            | 227322-4                        | 9-227074-1    | 2-5227079-2               |
| RG-179/U & 187/U                                | 220217-3   | 220210-1  | 220009-5   | А                                                                                                                                                                                                                                                                                                                                                                                                                                                                                                                                                                                                                                                                                                                                                                                                                                                                                                                                                                                                                                                                                                                                                                                                                                                                                                                                                                                                                                                                                                                                                                                                                                                                                                                                                                                                                                                                                                                                                                                                                                                                                                                              | 1.090 | 227194-1     | _          | 9-328666-0                                            | 9-227322-1                      | 9-413530-3    | 2-5227079-0               |
| BELDEN 8218,AMPHENOL 21-597 & BELDEN NH SPECIAL | _          | 58330-1   | 69477-4    | А                                                                                                                                                                                                                                                                                                                                                                                                                                                                                                                                                                                                                                                                                                                                                                                                                                                                                                                                                                                                                                                                                                                                                                                                                                                                                                                                                                                                                                                                                                                                                                                                                                                                                                                                                                                                                                                                                                                                                                                                                                                                                                                              | 1.090 | _            | _          | 9-329461-0                                            | 2-221607-2                      | 9-413530-2    | 1-5227079-9               |
| RG-174/U & 188/U                                | 220217-3   | 220210-1  | 220009-5   | А                                                                                                                                                                                                                                                                                                                                                                                                                                                                                                                                                                                                                                                                                                                                                                                                                                                                                                                                                                                                                                                                                                                                                                                                                                                                                                                                                                                                                                                                                                                                                                                                                                                                                                                                                                                                                                                                                                                                                                                                                                                                                                                              | 1.090 | 227194-1     | _          | 9-328666-0                                            | 227322-8                        | 9-227074-1    | 1-5227079-6               |
| /1 RG-59/U,59A/U & 59B/U                        | 220217-2   | 220189-2  | 220187-2   | A<br>B                                                                                                                                                                                                                                                                                                                                                                                                                                                                                                                                                                                                                                                                                                                                                                                                                                                                                                                                                                                                                                                                                                                                                                                                                                                                                                                                                                                                                                                                                                                                                                                                                                                                                                                                                                                                                                                                                                                                                                                                                                                                                                                         | 1.090 | _            | 227423-1   | 9-50428-0                                             | 9-221607-6                      | 9-413530-0    | 1-5227079-1               |
| /2 RG-62/U,62A/U & 62B/U                        |            |           |            |                                                                                                                                                                                                                                                                                                                                                                                                                                                                                                                                                                                                                                                                                                                                                                                                                                                                                                                                                                                                                                                                                                                                                                                                                                                                                                                                                                                                                                                                                                                                                                                                                                                                                                                                                                                                                                                                                                                                                                                                                                                                                                                                |       |              |            |                                                       |                                 |               |                           |
| RG-58/U,58A/U,58B/U,58C/U & 141/U               | 220217-1   | 220189-1  | 220187-1   | А                                                                                                                                                                                                                                                                                                                                                                                                                                                                                                                                                                                                                                                                                                                                                                                                                                                                                                                                                                                                                                                                                                                                                                                                                                                                                                                                                                                                                                                                                                                                                                                                                                                                                                                                                                                                                                                                                                                                                                                                                                                                                                                              | 1.090 | _            | _          | 9-50427-1                                             | 9-221607-5                      | 9-227074-0    | 5227079-9                 |
| /1 RG-59/U,59A/U & 59B/U                        | 000017 0   | 000100 0  | 000107 0   | A                                                                                                                                                                                                                                                                                                                                                                                                                                                                                                                                                                                                                                                                                                                                                                                                                                                                                                                                                                                                                                                                                                                                                                                                                                                                                                                                                                                                                                                                                                                                                                                                                                                                                                                                                                                                                                                                                                                                                                                                                                                                                                                              | 1 000 |              | 007407 1   | 0 50400 0                                             | 001007 0                        | 0 007074 0    | 5007070 7                 |
| 2 RG-62/U,62A/U & 62B/U                         | 220217-2   | 220189-2  | 220187-2   | В                                                                                                                                                                                                                                                                                                                                                                                                                                                                                                                                                                                                                                                                                                                                                                                                                                                                                                                                                                                                                                                                                                                                                                                                                                                                                                                                                                                                                                                                                                                                                                                                                                                                                                                                                                                                                                                                                                                                                                                                                                                                                                                              | 1.090 | _            | 227423-1   | 9-50428-0                                             | 221607-6                        | 9-227074-2    | 5227079-7                 |
| RG-55/U,55A/U,55B/U, & 223/U                    | 220217-1   | 220189-1  | 220187-1   | А                                                                                                                                                                                                                                                                                                                                                                                                                                                                                                                                                                                                                                                                                                                                                                                                                                                                                                                                                                                                                                                                                                                                                                                                                                                                                                                                                                                                                                                                                                                                                                                                                                                                                                                                                                                                                                                                                                                                                                                                                                                                                                                              | 1.280 | _            | _          | 9-225382-0                                            | 221607-5                        | 9-227074-0    | 5227079-6                 |
| RG-58/U,58A/U,58B/U,58C/U & 141/U               | 220217-1   | 220189-1  | 220187-1   | А                                                                                                                                                                                                                                                                                                                                                                                                                                                                                                                                                                                                                                                                                                                                                                                                                                                                                                                                                                                                                                                                                                                                                                                                                                                                                                                                                                                                                                                                                                                                                                                                                                                                                                                                                                                                                                                                                                                                                                                                                                                                                                                              | 1.090 | _            | _          | 9-50427-1                                             | 221607-5                        | 9-227074-0    | 5227079-5                 |
| CABLE SIZE                                      | DIE SET 🙆  | DIE SET 🟂 | CRIMP TOOL |                                                                                                                                                                                                                                                                                                                                                                                                                                                                                                                                                                                                                                                                                                                                                                                                                                                                                                                                                                                                                                                                                                                                                                                                                                                                                                                                                                                                                                                                                                                                                                                                                                                                                                                                                                                                                                                                                                                                                                                                                                                                                                                                |       | TUBING QTY=1 | CDACED     |                                                       |                                 |               |                           |
|                                                 |            |           |            | VIEW                                                                                                                                                                                                                                                                                                                                                                                                                                                                                                                                                                                                                                                                                                                                                                                                                                                                                                                                                                                                                                                                                                                                                                                                                                                                                                                                                                                                                                                                                                                                                                                                                                                                                                                                                                                                                                                                                                                                                                                                                                                                                                                           | A (5  |              | (4) SPACER | (3) FERRULE                                           |                                 | (1) PLUG ASSY |                           |
|                                                 |            |           |            |                                                                                                                                                                                                                                                                                                                                                                                                                                                                                                                                                                                                                                                                                                                                                                                                                                                                                                                                                                                                                                                                                                                                                                                                                                                                                                                                                                                                                                                                                                                                                                                                                                                                                                                                                                                                                                                                                                                                                                                                                                                                                                                                |       |              | QTY=1      | QTY = 1                                               | QTY=1                           | QTY=1         | ,                         |
|                                                 |            |           |            | THIS DRAWING IS A CONTROLLED DOCUMENT.    DWN 29MAR2005   J. HAVENER   CHK 29MAR2005   CHK 29M |       |              |            |                                                       |                                 |               | TE Connectivity           |
|                                                 |            |           |            |                                                                                                                                                                                                                                                                                                                                                                                                                                                                                                                                                                                                                                                                                                                                                                                                                                                                                                                                                                                                                                                                                                                                                                                                                                                                                                                                                                                                                                                                                                                                                                                                                                                                                                                                                                                                                                                                                                                                                                                                                                                                                                                                |       |              | Dil        | MENSIONS: TOLERANCES UNLESS                           | CHK 29MAR2005                   |               | TE COMMOCRATIC            |
|                                                 |            |           |            |                                                                                                                                                                                                                                                                                                                                                                                                                                                                                                                                                                                                                                                                                                                                                                                                                                                                                                                                                                                                                                                                                                                                                                                                                                                                                                                                                                                                                                                                                                                                                                                                                                                                                                                                                                                                                                                                                                                                                                                                                                                                                                                                |       |              |            | MENSIONS: TOLERANCES UNLESS OTHERWISE SPECIFIE INCHES | D: APVD 29MAR2005 N/ J. LIPPERT | ₩E            |                           |