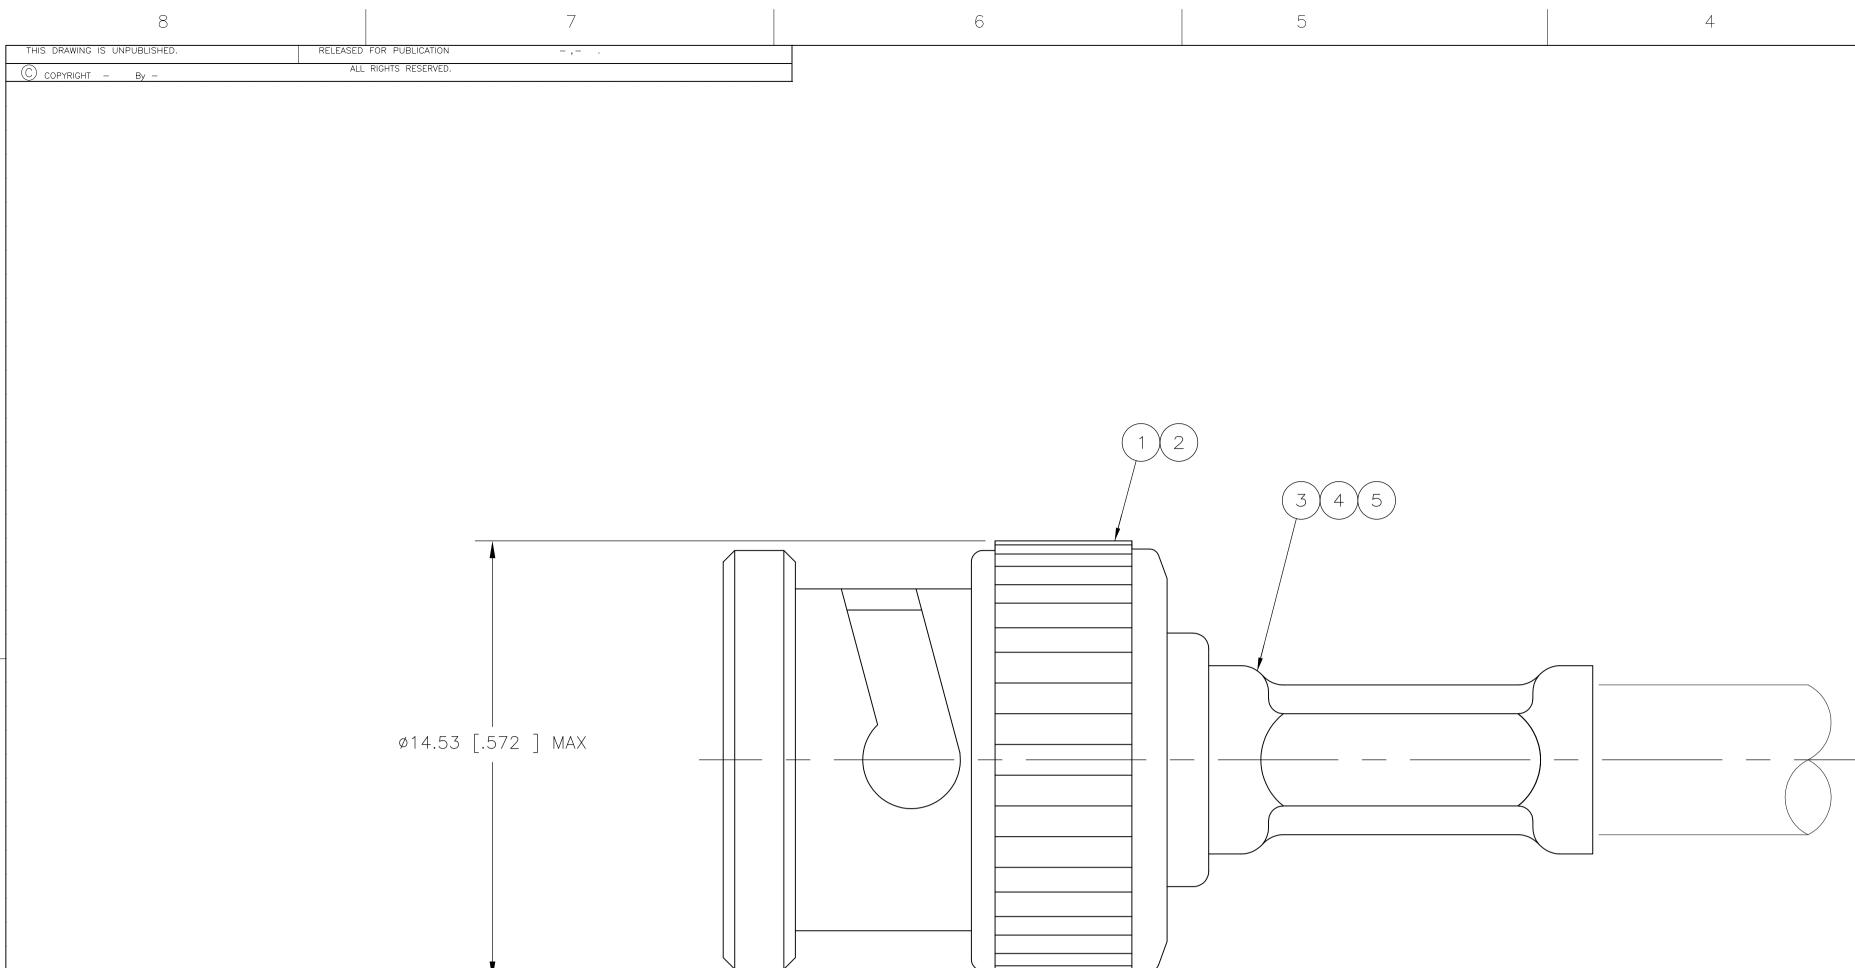

.3

|                                          |  |     | 2    |   |                           | 1           | 1    |     |      |  |
|------------------------------------------|--|-----|------|---|---------------------------|-------------|------|-----|------|--|
|                                          |  | LOC | DIST |   |                           | REVISIONS   |      |     |      |  |
|                                          |  | AJ  | 16   | Ρ | LTR                       | DESCRIPTION | DATE | DWN | APVD |  |
|                                          |  |     |      |   | REVISED PER ECO-11-005030 | 11MAR11     | RK   | HMR |      |  |
|                                          |  |     |      |   |                           |             |      |     |      |  |
| $\triangle$ USE pro-crimper II: 354940-1 |  |     |      |   |                           |             |      |     |      |  |