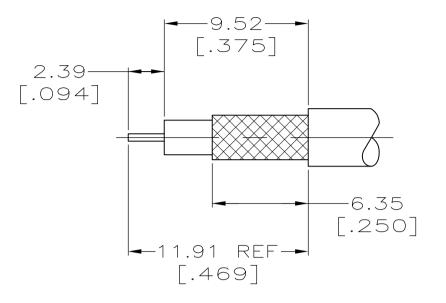

| RAYDEX/CDT RA7000                                                                             | 1.07 [.042]               | 5.41 [.213]            | 58425-1                                                                                                                                                                                                                                                                                                                                                                                                                                                                                                                                                                                                                                                                                                                                                                                                                                                                                                                                                                                                                                                                                                                                                                                                                                                                                                                                                                                                                                                                                                                                                                                                                                                                                                                                                                                                                                                                                                                                                                                                                                                                                                       | _                             | _                                                                                                                                                                            | 8-221132-9         | 413657-2           | 9-413653-2           | 2-5413589-5                 |
|-----------------------------------------------------------------------------------------------|---------------------------|------------------------|---------------------------------------------------------------------------------------------------------------------------------------------------------------------------------------------------------------------------------------------------------------------------------------------------------------------------------------------------------------------------------------------------------------------------------------------------------------------------------------------------------------------------------------------------------------------------------------------------------------------------------------------------------------------------------------------------------------------------------------------------------------------------------------------------------------------------------------------------------------------------------------------------------------------------------------------------------------------------------------------------------------------------------------------------------------------------------------------------------------------------------------------------------------------------------------------------------------------------------------------------------------------------------------------------------------------------------------------------------------------------------------------------------------------------------------------------------------------------------------------------------------------------------------------------------------------------------------------------------------------------------------------------------------------------------------------------------------------------------------------------------------------------------------------------------------------------------------------------------------------------------------------------------------------------------------------------------------------------------------------------------------------------------------------------------------------------------------------------------------|-------------------------------|------------------------------------------------------------------------------------------------------------------------------------------------------------------------------|--------------------|--------------------|----------------------|-----------------------------|
| A 3M TYPE 138                                                                                 | 1.07 [.042]               | 4.52 [.178]            | 58425-2                                                                                                                                                                                                                                                                                                                                                                                                                                                                                                                                                                                                                                                                                                                                                                                                                                                                                                                                                                                                                                                                                                                                                                                                                                                                                                                                                                                                                                                                                                                                                                                                                                                                                                                                                                                                                                                                                                                                                                                                                                                                                                       | 227194-2                      | 222001-4                                                                                                                                                                     | 9-413658-0         | 1-413657-5         | 9-413653-1           | 2-5413589-3                 |
| CUSTOM CABLE: $C/C = \phi.021$ , DIELECTRIC = $\phi.122$ , JACKET = $\phi.173$                | 1.07 [.042]               | 5.41 [.213]            | 58425-1                                                                                                                                                                                                                                                                                                                                                                                                                                                                                                                                                                                                                                                                                                                                                                                                                                                                                                                                                                                                                                                                                                                                                                                                                                                                                                                                                                                                                                                                                                                                                                                                                                                                                                                                                                                                                                                                                                                                                                                                                                                                                                       | _                             | _                                                                                                                                                                            | 9-221132-0         | 1-413657-0         | 9-413653-2           | 2-5413589-1                 |
| 3 BELDEN 8218 AND JIS 2.5C-2V                                                                 | 1.07 [.042]               | 4.52 [.178]            | 58425-2                                                                                                                                                                                                                                                                                                                                                                                                                                                                                                                                                                                                                                                                                                                                                                                                                                                                                                                                                                                                                                                                                                                                                                                                                                                                                                                                                                                                                                                                                                                                                                                                                                                                                                                                                                                                                                                                                                                                                                                                                                                                                                       | _                             | _                                                                                                                                                                            | 9-221132-6         | 413657-4           | 9-413653-1           | 1-5413589-6                 |
| 3 JIS 3C-2V                                                                                   | 1.07 [.042]               | 5.41 [.213]            | 58425-1                                                                                                                                                                                                                                                                                                                                                                                                                                                                                                                                                                                                                                                                                                                                                                                                                                                                                                                                                                                                                                                                                                                                                                                                                                                                                                                                                                                                                                                                                                                                                                                                                                                                                                                                                                                                                                                                                                                                                                                                                                                                                                       | _                             | _                                                                                                                                                                            | 9-221132-4         | 1-413657-0         | 9-413653-2           | 1-5413589-1                 |
| AT&T 735A C/C=Ø.016, DIELECTRIC=Ø.077, JACKET=Ø.130                                           | 1.07 [.042]               | 4.52 [.178]            | 58425-2                                                                                                                                                                                                                                                                                                                                                                                                                                                                                                                                                                                                                                                                                                                                                                                                                                                                                                                                                                                                                                                                                                                                                                                                                                                                                                                                                                                                                                                                                                                                                                                                                                                                                                                                                                                                                                                                                                                                                                                                                                                                                                       | _                             | _                                                                                                                                                                            | 9-413658-2         | 413657-4           | 9-413653-1           | 1-5413589-0                 |
| RG-59 TYPE WITH .031 DIA CENTER CONTACT, BELDEN 9266, 9240 & 9259                             | 1.07 [.042]               | 6.47 [.255]            | 58425-1                                                                                                                                                                                                                                                                                                                                                                                                                                                                                                                                                                                                                                                                                                                                                                                                                                                                                                                                                                                                                                                                                                                                                                                                                                                                                                                                                                                                                                                                                                                                                                                                                                                                                                                                                                                                                                                                                                                                                                                                                                                                                                       | _                             | _                                                                                                                                                                            | 9-221132-1         | 413657-8           | 9-413653-0           | 5413589-9                   |
| RG-179/U, 179A/U, 179B/U, 187/U & 187A/U                                                      | 1.07 [.042]               | 4.52 [.178]            | 58425-2                                                                                                                                                                                                                                                                                                                                                                                                                                                                                                                                                                                                                                                                                                                                                                                                                                                                                                                                                                                                                                                                                                                                                                                                                                                                                                                                                                                                                                                                                                                                                                                                                                                                                                                                                                                                                                                                                                                                                                                                                                                                                                       | 227194-2                      | 222001-4                                                                                                                                                                     | 9-413658-0         | 413657-6           | 9-413653-1           | 5413589-8                   |
| AT&T 734A                                                                                     | 1.07 [.042]               | 6.47 [.255]            | 58425-1                                                                                                                                                                                                                                                                                                                                                                                                                                                                                                                                                                                                                                                                                                                                                                                                                                                                                                                                                                                                                                                                                                                                                                                                                                                                                                                                                                                                                                                                                                                                                                                                                                                                                                                                                                                                                                                                                                                                                                                                                                                                                                       | _                             | _                                                                                                                                                                            | 9-221132-3         | 413657-8           | 9-413653-4           | 5413589-7                   |
| TIMES RG-59/U, DOUBLE BRAID, .270 OD JACKET                                                   | 1.07 [.042]               | 8.23 [.324]            | 58425-3                                                                                                                                                                                                                                                                                                                                                                                                                                                                                                                                                                                                                                                                                                                                                                                                                                                                                                                                                                                                                                                                                                                                                                                                                                                                                                                                                                                                                                                                                                                                                                                                                                                                                                                                                                                                                                                                                                                                                                                                                                                                                                       | _                             | _                                                                                                                                                                            | 9-221132-2         | 413657-2           | 9-413653-0           | 5413589-6                   |
| BELDEN 8281, 9231 & AT&T 728 AND JIS 5C-2V                                                    | 1.07 [.042]               | 8.23 [.324]            | 58425-3                                                                                                                                                                                                                                                                                                                                                                                                                                                                                                                                                                                                                                                                                                                                                                                                                                                                                                                                                                                                                                                                                                                                                                                                                                                                                                                                                                                                                                                                                                                                                                                                                                                                                                                                                                                                                                                                                                                                                                                                                                                                                                       | —                             | _                                                                                                                                                                            | 9-221132-2         | 413657-8           | 9-413653-3           | 5413589-5                   |
| BELDEN 8218 AND JIS 2.5C-2V                                                                   | 1.07 [.042]               | 4.52 [.178]            | 58425-2                                                                                                                                                                                                                                                                                                                                                                                                                                                                                                                                                                                                                                                                                                                                                                                                                                                                                                                                                                                                                                                                                                                                                                                                                                                                                                                                                                                                                                                                                                                                                                                                                                                                                                                                                                                                                                                                                                                                                                                                                                                                                                       | _                             | _                                                                                                                                                                            | 9-221132-6         | 413657-4           | 9-413653-1           | 5413589-3                   |
| RG-59/U, 59A/U & 59B/U                                                                        | 1.07 [.042]               | 6.48 [.255]            | 58425-1                                                                                                                                                                                                                                                                                                                                                                                                                                                                                                                                                                                                                                                                                                                                                                                                                                                                                                                                                                                                                                                                                                                                                                                                                                                                                                                                                                                                                                                                                                                                                                                                                                                                                                                                                                                                                                                                                                                                                                                                                                                                                                       | _                             | _                                                                                                                                                                            | 9-221132-1         | 413657-2           | 9-413653-0           | 5413589-2                   |
| BELDEN 88241                                                                                  | 1.07 [.042]               | 6.48 [.255]            | 58425-1                                                                                                                                                                                                                                                                                                                                                                                                                                                                                                                                                                                                                                                                                                                                                                                                                                                                                                                                                                                                                                                                                                                                                                                                                                                                                                                                                                                                                                                                                                                                                                                                                                                                                                                                                                                                                                                                                                                                                                                                                                                                                                       | _                             | _                                                                                                                                                                            | 9-413658-3         | 413657-2           | 9-413653-0           | 5413589-1                   |
| FOR USE WITH CABLE                                                                            | CONTACT CRIMP<br>(SQUARE) | FERRULE CRIMP<br>(HEX) | DIE SET                                                                                                                                                                                                                                                                                                                                                                                                                                                                                                                                                                                                                                                                                                                                                                                                                                                                                                                                                                                                                                                                                                                                                                                                                                                                                                                                                                                                                                                                                                                                                                                                                                                                                                                                                                                                                                                                                                                                                                                                                                                                                                       | 5 TUBING,<br>DLASTIC<br>QTY=1 | (4) TUBING<br>QTY=1                                                                                                                                                          | 3 FERRULE<br>QTY=1 | 2 CONTACT<br>OTY=1 | 1 PLUG ASSY<br>QTY=1 | PART NUMBER                 |
| THIS DRAWING IS A CONTROLLED DOCUMENT.<br>L. VARELA - DOCK5<br>CHK 22APR2005<br>CHK 22APR2005 |                           |                        |                                                                                                                                                                                                                                                                                                                                                                                                                                                                                                                                                                                                                                                                                                                                                                                                                                                                                                                                                                                                                                                                                                                                                                                                                                                                                                                                                                                                                                                                                                                                                                                                                                                                                                                                                                                                                                                                                                                                                                                                                                                                                                               |                               |                                                                                                                                                                              |                    |                    |                      |                             |
|                                                                                               |                           |                        |                                                                                                                                                                                                                                                                                                                                                                                                                                                                                                                                                                                                                                                                                                                                                                                                                                                                                                                                                                                                                                                                                                                                                                                                                                                                                                                                                                                                                                                                                                                                                                                                                                                                                                                                                                                                                                                                                                                                                                                                                                                                                                               |                               | DIMENSIONS: TOLERANCES UNLESS<br>OTHERWISE SPECIFIED: D. HAVEINEIX 22APR2005   mm [INCHES] 0 PLC ± -<br>1 PLC ± -<br>2 PLC ± 0.41 [.016] 0 PLC ± -<br>3 PLC ± - PRODUCT SPEC |                    |                    |                      | RIMP,                       |
|                                                                                               |                           |                        | Image: Section of the section of t |                               |                                                                                                                                                                              |                    |                    |                      |                             |
|                                                                                               |                           |                        |                                                                                                                                                                                                                                                                                                                                                                                                                                                                                                                                                                                                                                                                                                                                                                                                                                                                                                                                                                                                                                                                                                                                                                                                                                                                                                                                                                                                                                                                                                                                                                                                                                                                                                                                                                                                                                                                                                                                                                                                                                                                                                               |                               |                                                                                                                                                                              |                    | CUSTOMER DRAWING   |                      | B:1 SHEET OF REV<br>B:1 1 B |