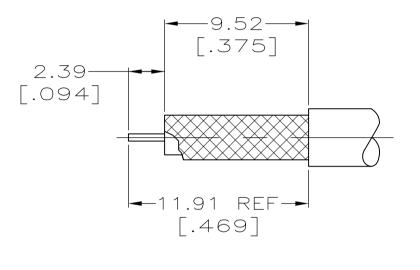

2. USE INSTRUCTION SHEET 408-9766 A SPECIAL PACKAGING: BULK PACKAGE 25 PIECES  $\triangle$  special packaging: bulk package 100 pieces

В

D

С