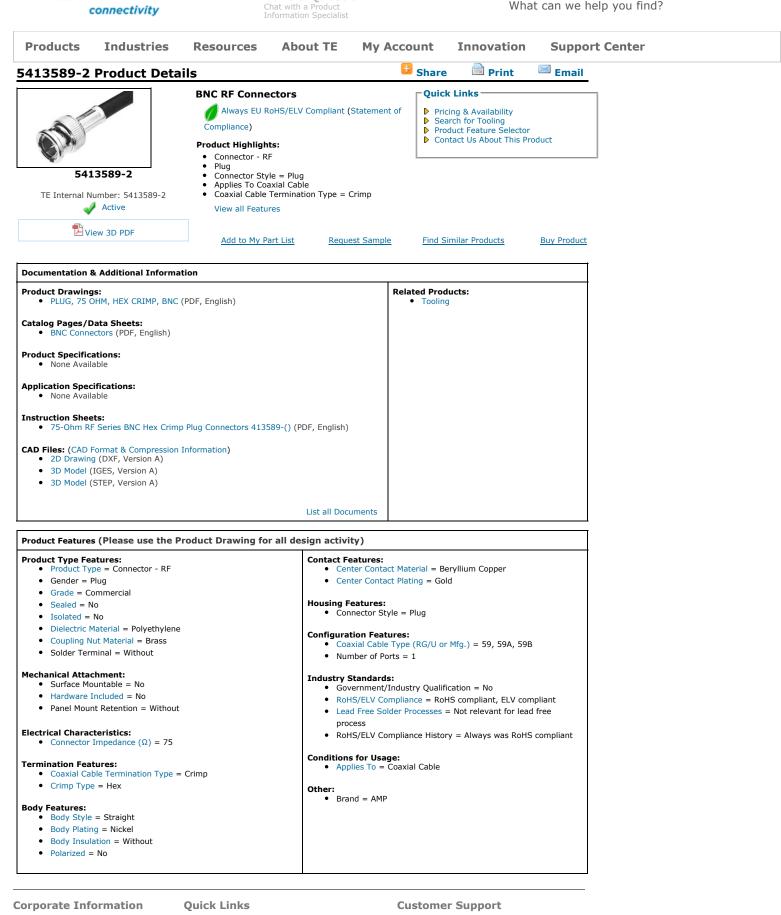

| RAYDEX/CDT RA7000                                                                             | 1.07 [.042]               | 5.41 [.213]            | 58425-1                                                                                                                                                                                                                                                                                                                                                                                                                                                                                                                                                                                                                                                                                                                                                                                                                                                                                                                                                                                                                                                                                                                                                                                                                                                                                                                                                                                                                                                                                                                                                                                                                                                                                                                                                                                                                                                                                                                                                                                                                                                                                                       | _                             | _                                                                                                                                                                            | 8-221132-9         | 413657-2           | 9-413653-2           | 2-5413589-5                 |
|-----------------------------------------------------------------------------------------------|---------------------------|------------------------|---------------------------------------------------------------------------------------------------------------------------------------------------------------------------------------------------------------------------------------------------------------------------------------------------------------------------------------------------------------------------------------------------------------------------------------------------------------------------------------------------------------------------------------------------------------------------------------------------------------------------------------------------------------------------------------------------------------------------------------------------------------------------------------------------------------------------------------------------------------------------------------------------------------------------------------------------------------------------------------------------------------------------------------------------------------------------------------------------------------------------------------------------------------------------------------------------------------------------------------------------------------------------------------------------------------------------------------------------------------------------------------------------------------------------------------------------------------------------------------------------------------------------------------------------------------------------------------------------------------------------------------------------------------------------------------------------------------------------------------------------------------------------------------------------------------------------------------------------------------------------------------------------------------------------------------------------------------------------------------------------------------------------------------------------------------------------------------------------------------|-------------------------------|------------------------------------------------------------------------------------------------------------------------------------------------------------------------------|--------------------|--------------------|----------------------|-----------------------------|
| A 3M TYPE 138                                                                                 | 1.07 [.042]               | 4.52 [.178]            | 58425-2                                                                                                                                                                                                                                                                                                                                                                                                                                                                                                                                                                                                                                                                                                                                                                                                                                                                                                                                                                                                                                                                                                                                                                                                                                                                                                                                                                                                                                                                                                                                                                                                                                                                                                                                                                                                                                                                                                                                                                                                                                                                                                       | 227194-2                      | 222001-4                                                                                                                                                                     | 9-413658-0         | 1-413657-5         | 9-413653-1           | 2-5413589-3                 |
| CUSTOM CABLE: $C/C = \phi.021$ , DIELECTRIC = $\phi.122$ , JACKET = $\phi.173$                | 1.07 [.042]               | 5.41 [.213]            | 58425-1                                                                                                                                                                                                                                                                                                                                                                                                                                                                                                                                                                                                                                                                                                                                                                                                                                                                                                                                                                                                                                                                                                                                                                                                                                                                                                                                                                                                                                                                                                                                                                                                                                                                                                                                                                                                                                                                                                                                                                                                                                                                                                       | _                             | _                                                                                                                                                                            | 9-221132-0         | 1-413657-0         | 9-413653-2           | 2-5413589-1                 |
| 3 BELDEN 8218 AND JIS 2.5C-2V                                                                 | 1.07 [.042]               | 4.52 [.178]            | 58425-2                                                                                                                                                                                                                                                                                                                                                                                                                                                                                                                                                                                                                                                                                                                                                                                                                                                                                                                                                                                                                                                                                                                                                                                                                                                                                                                                                                                                                                                                                                                                                                                                                                                                                                                                                                                                                                                                                                                                                                                                                                                                                                       | _                             | _                                                                                                                                                                            | 9-221132-6         | 413657-4           | 9-413653-1           | 1-5413589-6                 |
| 3 JIS 3C-2V                                                                                   | 1.07 [.042]               | 5.41 [.213]            | 58425-1                                                                                                                                                                                                                                                                                                                                                                                                                                                                                                                                                                                                                                                                                                                                                                                                                                                                                                                                                                                                                                                                                                                                                                                                                                                                                                                                                                                                                                                                                                                                                                                                                                                                                                                                                                                                                                                                                                                                                                                                                                                                                                       | _                             | _                                                                                                                                                                            | 9-221132-4         | 1-413657-0         | 9-413653-2           | 1-5413589-1                 |
| AT&T 735A C/C=Ø.016, DIELECTRIC=Ø.077, JACKET=Ø.130                                           | 1.07 [.042]               | 4.52 [.178]            | 58425-2                                                                                                                                                                                                                                                                                                                                                                                                                                                                                                                                                                                                                                                                                                                                                                                                                                                                                                                                                                                                                                                                                                                                                                                                                                                                                                                                                                                                                                                                                                                                                                                                                                                                                                                                                                                                                                                                                                                                                                                                                                                                                                       | _                             | _                                                                                                                                                                            | 9-413658-2         | 413657-4           | 9-413653-1           | 1-5413589-0                 |
| RG-59 TYPE WITH .031 DIA CENTER CONTACT, BELDEN 9266, 9240 & 9259                             | 1.07 [.042]               | 6.47 [.255]            | 58425-1                                                                                                                                                                                                                                                                                                                                                                                                                                                                                                                                                                                                                                                                                                                                                                                                                                                                                                                                                                                                                                                                                                                                                                                                                                                                                                                                                                                                                                                                                                                                                                                                                                                                                                                                                                                                                                                                                                                                                                                                                                                                                                       | _                             | _                                                                                                                                                                            | 9-221132-1         | 413657-8           | 9-413653-0           | 5413589-9                   |
| RG-179/U, 179A/U, 179B/U, 187/U & 187A/U                                                      | 1.07 [.042]               | 4.52 [.178]            | 58425-2                                                                                                                                                                                                                                                                                                                                                                                                                                                                                                                                                                                                                                                                                                                                                                                                                                                                                                                                                                                                                                                                                                                                                                                                                                                                                                                                                                                                                                                                                                                                                                                                                                                                                                                                                                                                                                                                                                                                                                                                                                                                                                       | 227194-2                      | 222001-4                                                                                                                                                                     | 9-413658-0         | 413657-6           | 9-413653-1           | 5413589-8                   |
| AT&T 734A                                                                                     | 1.07 [.042]               | 6.47 [.255]            | 58425-1                                                                                                                                                                                                                                                                                                                                                                                                                                                                                                                                                                                                                                                                                                                                                                                                                                                                                                                                                                                                                                                                                                                                                                                                                                                                                                                                                                                                                                                                                                                                                                                                                                                                                                                                                                                                                                                                                                                                                                                                                                                                                                       | _                             | _                                                                                                                                                                            | 9-221132-3         | 413657-8           | 9-413653-4           | 5413589-7                   |
| TIMES RG-59/U, DOUBLE BRAID, .270 OD JACKET                                                   | 1.07 [.042]               | 8.23 [.324]            | 58425-3                                                                                                                                                                                                                                                                                                                                                                                                                                                                                                                                                                                                                                                                                                                                                                                                                                                                                                                                                                                                                                                                                                                                                                                                                                                                                                                                                                                                                                                                                                                                                                                                                                                                                                                                                                                                                                                                                                                                                                                                                                                                                                       | _                             | _                                                                                                                                                                            | 9-221132-2         | 413657-2           | 9-413653-0           | 5413589-6                   |
| BELDEN 8281, 9231 & AT&T 728 AND JIS 5C-2V                                                    | 1.07 [.042]               | 8.23 [.324]            | 58425-3                                                                                                                                                                                                                                                                                                                                                                                                                                                                                                                                                                                                                                                                                                                                                                                                                                                                                                                                                                                                                                                                                                                                                                                                                                                                                                                                                                                                                                                                                                                                                                                                                                                                                                                                                                                                                                                                                                                                                                                                                                                                                                       | —                             | _                                                                                                                                                                            | 9-221132-2         | 413657-8           | 9-413653-3           | 5413589-5                   |
| BELDEN 8218 AND JIS 2.5C-2V                                                                   | 1.07 [.042]               | 4.52 [.178]            | 58425-2                                                                                                                                                                                                                                                                                                                                                                                                                                                                                                                                                                                                                                                                                                                                                                                                                                                                                                                                                                                                                                                                                                                                                                                                                                                                                                                                                                                                                                                                                                                                                                                                                                                                                                                                                                                                                                                                                                                                                                                                                                                                                                       | _                             | _                                                                                                                                                                            | 9-221132-6         | 413657-4           | 9-413653-1           | 5413589-3                   |
| RG-59/U, 59A/U & 59B/U                                                                        | 1.07 [.042]               | 6.48 [.255]            | 58425-1                                                                                                                                                                                                                                                                                                                                                                                                                                                                                                                                                                                                                                                                                                                                                                                                                                                                                                                                                                                                                                                                                                                                                                                                                                                                                                                                                                                                                                                                                                                                                                                                                                                                                                                                                                                                                                                                                                                                                                                                                                                                                                       | _                             | _                                                                                                                                                                            | 9-221132-1         | 413657-2           | 9-413653-0           | 5413589-2                   |
| BELDEN 88241                                                                                  | 1.07 [.042]               | 6.48 [.255]            | 58425-1                                                                                                                                                                                                                                                                                                                                                                                                                                                                                                                                                                                                                                                                                                                                                                                                                                                                                                                                                                                                                                                                                                                                                                                                                                                                                                                                                                                                                                                                                                                                                                                                                                                                                                                                                                                                                                                                                                                                                                                                                                                                                                       | _                             | _                                                                                                                                                                            | 9-413658-3         | 413657-2           | 9-413653-0           | 5413589-1                   |
| FOR USE WITH CABLE                                                                            | CONTACT CRIMP<br>(SQUARE) | FERRULE CRIMP<br>(HEX) | DIE SET                                                                                                                                                                                                                                                                                                                                                                                                                                                                                                                                                                                                                                                                                                                                                                                                                                                                                                                                                                                                                                                                                                                                                                                                                                                                                                                                                                                                                                                                                                                                                                                                                                                                                                                                                                                                                                                                                                                                                                                                                                                                                                       | 5 TUBING,<br>DLASTIC<br>QTY=1 | (4) TUBING<br>QTY=1                                                                                                                                                          | 3 FERRULE<br>QTY=1 | 2 CONTACT<br>OTY=1 | 1 PLUG ASSY<br>QTY=1 | PART NUMBER                 |
| THIS DRAWING IS A CONTROLLED DOCUMENT.<br>L. VARELA - DOCK5<br>CHK 22APR2005<br>CHK 22APR2005 |                           |                        |                                                                                                                                                                                                                                                                                                                                                                                                                                                                                                                                                                                                                                                                                                                                                                                                                                                                                                                                                                                                                                                                                                                                                                                                                                                                                                                                                                                                                                                                                                                                                                                                                                                                                                                                                                                                                                                                                                                                                                                                                                                                                                               |                               |                                                                                                                                                                              |                    |                    |                      |                             |
|                                                                                               |                           |                        |                                                                                                                                                                                                                                                                                                                                                                                                                                                                                                                                                                                                                                                                                                                                                                                                                                                                                                                                                                                                                                                                                                                                                                                                                                                                                                                                                                                                                                                                                                                                                                                                                                                                                                                                                                                                                                                                                                                                                                                                                                                                                                               |                               | DIMENSIONS: TOLERANCES UNLESS<br>OTHERWISE SPECIFIED: D. HAVEINEIX 22APR2005   mm [INCHES] 0 PLC ± -<br>1 PLC ± -<br>2 PLC ± 0.41 [.016] 0 PLC ± -<br>3 PLC ± - PRODUCT SPEC |                    |                    |                      | RIMP,                       |
|                                                                                               |                           |                        | Image: Section of the section of t |                               |                                                                                                                                                                              |                    |                    |                      |                             |
|                                                                                               |                           |                        |                                                                                                                                                                                                                                                                                                                                                                                                                                                                                                                                                                                                                                                                                                                                                                                                                                                                                                                                                                                                                                                                                                                                                                                                                                                                                                                                                                                                                                                                                                                                                                                                                                                                                                                                                                                                                                                                                                                                                                                                                                                                                                               |                               |                                                                                                                                                                              |                    | CUSTOMER DRAWING   |                      | B:1 SHEET OF REV<br>B:1 1 B |