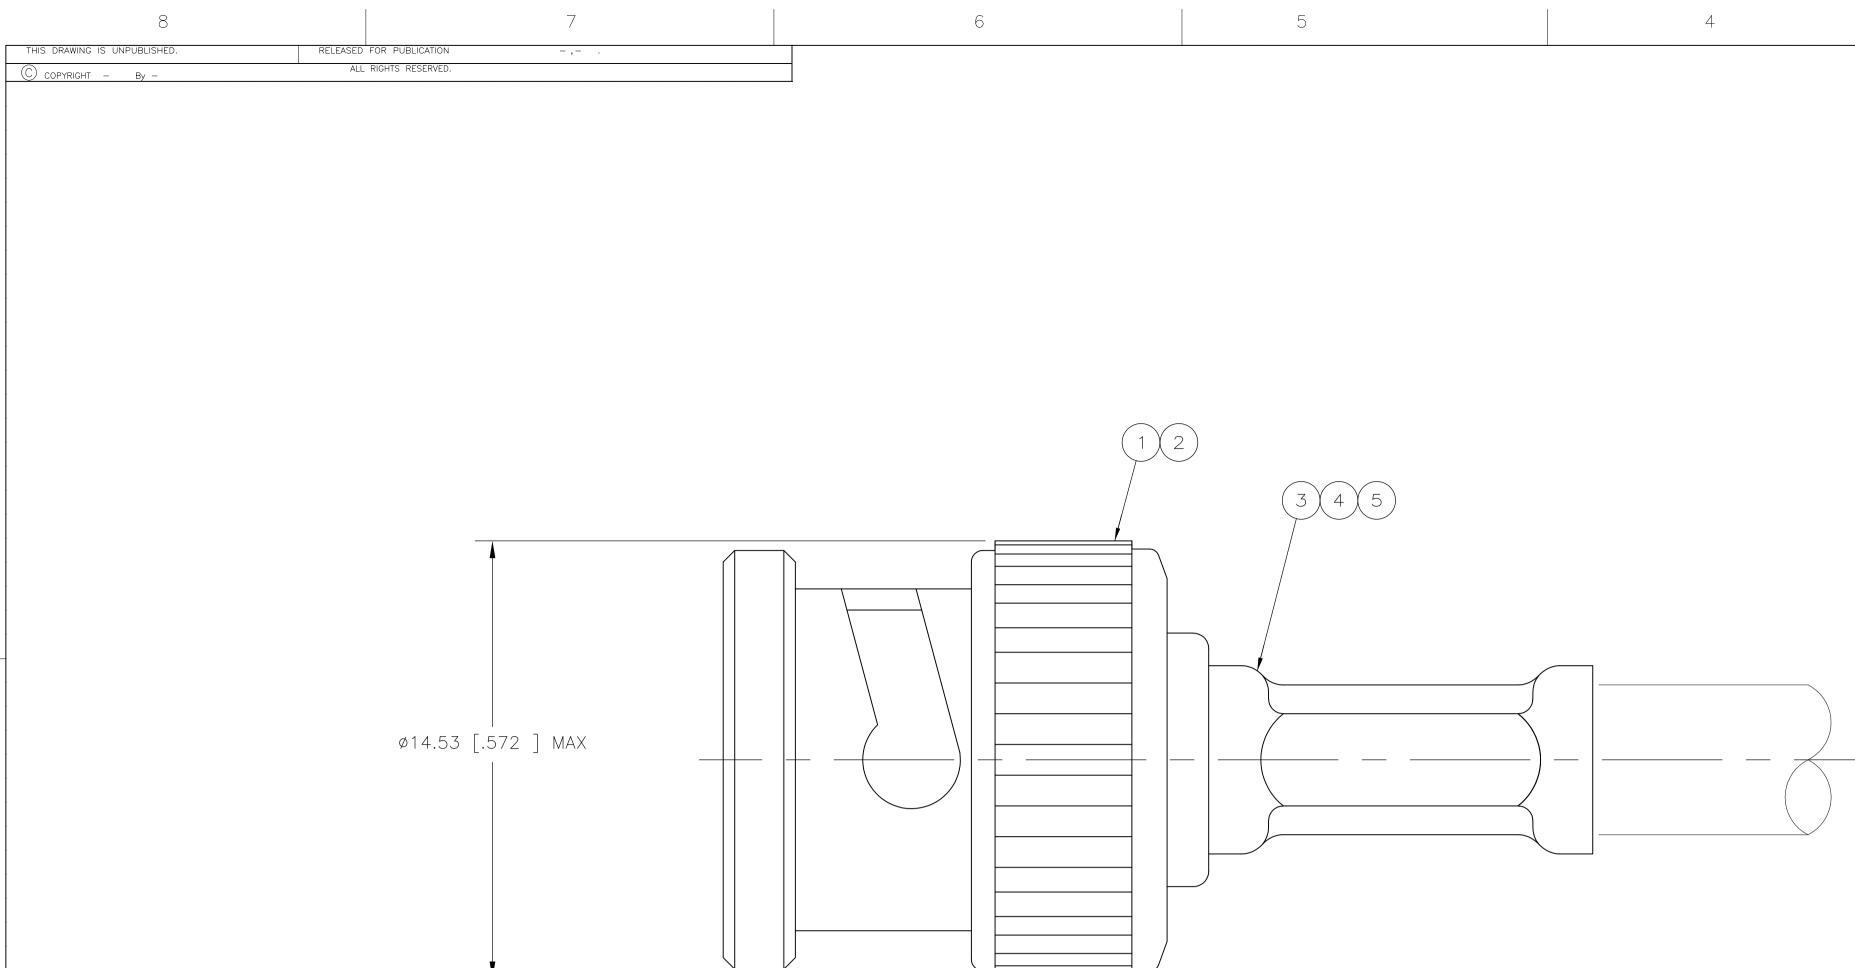

| RAYDEX/CDT RA7000                                                                             | 1.07 [.042]               | 5.41 [.213]            | 58425-1                                                                                                                                                                                                                                                                                                                                                                                                                                                                                                                                                                                                                                                                                                                                                                                                                                                                                                                                                                                                                                                                                                                                                                                                                                                                                                                                                                                                                                                                                                                                                                                                                                                                                                                                                                                                                                                                                                                                                                                                                                                                                                       | _                             | _                                                                                                                                                                            | 8-221132-9         | 413657-2           | 9-413653-2           | 2-5413589-5                 |
|-----------------------------------------------------------------------------------------------|---------------------------|------------------------|---------------------------------------------------------------------------------------------------------------------------------------------------------------------------------------------------------------------------------------------------------------------------------------------------------------------------------------------------------------------------------------------------------------------------------------------------------------------------------------------------------------------------------------------------------------------------------------------------------------------------------------------------------------------------------------------------------------------------------------------------------------------------------------------------------------------------------------------------------------------------------------------------------------------------------------------------------------------------------------------------------------------------------------------------------------------------------------------------------------------------------------------------------------------------------------------------------------------------------------------------------------------------------------------------------------------------------------------------------------------------------------------------------------------------------------------------------------------------------------------------------------------------------------------------------------------------------------------------------------------------------------------------------------------------------------------------------------------------------------------------------------------------------------------------------------------------------------------------------------------------------------------------------------------------------------------------------------------------------------------------------------------------------------------------------------------------------------------------------------|-------------------------------|------------------------------------------------------------------------------------------------------------------------------------------------------------------------------|--------------------|--------------------|----------------------|-----------------------------|
| A 3M TYPE 138                                                                                 | 1.07 [.042]               | 4.52 [.178]            | 58425-2                                                                                                                                                                                                                                                                                                                                                                                                                                                                                                                                                                                                                                                                                                                                                                                                                                                                                                                                                                                                                                                                                                                                                                                                                                                                                                                                                                                                                                                                                                                                                                                                                                                                                                                                                                                                                                                                                                                                                                                                                                                                                                       | 227194-2                      | 222001-4                                                                                                                                                                     | 9-413658-0         | 1-413657-5         | 9-413653-1           | 2-5413589-3                 |
| CUSTOM CABLE: $C/C = \phi.021$ , DIELECTRIC = $\phi.122$ , JACKET = $\phi.173$                | 1.07 [.042]               | 5.41 [.213]            | 58425-1                                                                                                                                                                                                                                                                                                                                                                                                                                                                                                                                                                                                                                                                                                                                                                                                                                                                                                                                                                                                                                                                                                                                                                                                                                                                                                                                                                                                                                                                                                                                                                                                                                                                                                                                                                                                                                                                                                                                                                                                                                                                                                       | _                             | _                                                                                                                                                                            | 9-221132-0         | 1-413657-0         | 9-413653-2           | 2-5413589-1                 |
| 3 BELDEN 8218 AND JIS 2.5C-2V                                                                 | 1.07 [.042]               | 4.52 [.178]            | 58425-2                                                                                                                                                                                                                                                                                                                                                                                                                                                                                                                                                                                                                                                                                                                                                                                                                                                                                                                                                                                                                                                                                                                                                                                                                                                                                                                                                                                                                                                                                                                                                                                                                                                                                                                                                                                                                                                                                                                                                                                                                                                                                                       | _                             | _                                                                                                                                                                            | 9-221132-6         | 413657-4           | 9-413653-1           | 1-5413589-6                 |
| 3 JIS 3C-2V                                                                                   | 1.07 [.042]               | 5.41 [.213]            | 58425-1                                                                                                                                                                                                                                                                                                                                                                                                                                                                                                                                                                                                                                                                                                                                                                                                                                                                                                                                                                                                                                                                                                                                                                                                                                                                                                                                                                                                                                                                                                                                                                                                                                                                                                                                                                                                                                                                                                                                                                                                                                                                                                       | _                             | _                                                                                                                                                                            | 9-221132-4         | 1-413657-0         | 9-413653-2           | 1-5413589-1                 |
| AT&T 735A C/C=Ø.016, DIELECTRIC=Ø.077, JACKET=Ø.130                                           | 1.07 [.042]               | 4.52 [.178]            | 58425-2                                                                                                                                                                                                                                                                                                                                                                                                                                                                                                                                                                                                                                                                                                                                                                                                                                                                                                                                                                                                                                                                                                                                                                                                                                                                                                                                                                                                                                                                                                                                                                                                                                                                                                                                                                                                                                                                                                                                                                                                                                                                                                       | _                             | _                                                                                                                                                                            | 9-413658-2         | 413657-4           | 9-413653-1           | 1-5413589-0                 |
| RG-59 TYPE WITH .031 DIA CENTER CONTACT, BELDEN 9266, 9240 & 9259                             | 1.07 [.042]               | 6.47 [.255]            | 58425-1                                                                                                                                                                                                                                                                                                                                                                                                                                                                                                                                                                                                                                                                                                                                                                                                                                                                                                                                                                                                                                                                                                                                                                                                                                                                                                                                                                                                                                                                                                                                                                                                                                                                                                                                                                                                                                                                                                                                                                                                                                                                                                       | _                             | _                                                                                                                                                                            | 9-221132-1         | 413657-8           | 9-413653-0           | 5413589-9                   |
| RG-179/U, 179A/U, 179B/U, 187/U & 187A/U                                                      | 1.07 [.042]               | 4.52 [.178]            | 58425-2                                                                                                                                                                                                                                                                                                                                                                                                                                                                                                                                                                                                                                                                                                                                                                                                                                                                                                                                                                                                                                                                                                                                                                                                                                                                                                                                                                                                                                                                                                                                                                                                                                                                                                                                                                                                                                                                                                                                                                                                                                                                                                       | 227194-2                      | 222001-4                                                                                                                                                                     | 9-413658-0         | 413657-6           | 9-413653-1           | 5413589-8                   |
| AT&T 734A                                                                                     | 1.07 [.042]               | 6.47 [.255]            | 58425-1                                                                                                                                                                                                                                                                                                                                                                                                                                                                                                                                                                                                                                                                                                                                                                                                                                                                                                                                                                                                                                                                                                                                                                                                                                                                                                                                                                                                                                                                                                                                                                                                                                                                                                                                                                                                                                                                                                                                                                                                                                                                                                       | _                             | _                                                                                                                                                                            | 9-221132-3         | 413657-8           | 9-413653-4           | 5413589-7                   |
| TIMES RG-59/U, DOUBLE BRAID, .270 OD JACKET                                                   | 1.07 [.042]               | 8.23 [.324]            | 58425-3                                                                                                                                                                                                                                                                                                                                                                                                                                                                                                                                                                                                                                                                                                                                                                                                                                                                                                                                                                                                                                                                                                                                                                                                                                                                                                                                                                                                                                                                                                                                                                                                                                                                                                                                                                                                                                                                                                                                                                                                                                                                                                       | _                             | _                                                                                                                                                                            | 9-221132-2         | 413657-2           | 9-413653-0           | 5413589-6                   |
| BELDEN 8281, 9231 & AT&T 728 AND JIS 5C-2V                                                    | 1.07 [.042]               | 8.23 [.324]            | 58425-3                                                                                                                                                                                                                                                                                                                                                                                                                                                                                                                                                                                                                                                                                                                                                                                                                                                                                                                                                                                                                                                                                                                                                                                                                                                                                                                                                                                                                                                                                                                                                                                                                                                                                                                                                                                                                                                                                                                                                                                                                                                                                                       | —                             | _                                                                                                                                                                            | 9-221132-2         | 413657-8           | 9-413653-3           | 5413589-5                   |
| BELDEN 8218 AND JIS 2.5C-2V                                                                   | 1.07 [.042]               | 4.52 [.178]            | 58425-2                                                                                                                                                                                                                                                                                                                                                                                                                                                                                                                                                                                                                                                                                                                                                                                                                                                                                                                                                                                                                                                                                                                                                                                                                                                                                                                                                                                                                                                                                                                                                                                                                                                                                                                                                                                                                                                                                                                                                                                                                                                                                                       | _                             | _                                                                                                                                                                            | 9-221132-6         | 413657-4           | 9-413653-1           | 5413589-3                   |
| RG-59/U, 59A/U & 59B/U                                                                        | 1.07 [.042]               | 6.48 [.255]            | 58425-1                                                                                                                                                                                                                                                                                                                                                                                                                                                                                                                                                                                                                                                                                                                                                                                                                                                                                                                                                                                                                                                                                                                                                                                                                                                                                                                                                                                                                                                                                                                                                                                                                                                                                                                                                                                                                                                                                                                                                                                                                                                                                                       | _                             | _                                                                                                                                                                            | 9-221132-1         | 413657-2           | 9-413653-0           | 5413589-2                   |
| BELDEN 88241                                                                                  | 1.07 [.042]               | 6.48 [.255]            | 58425-1                                                                                                                                                                                                                                                                                                                                                                                                                                                                                                                                                                                                                                                                                                                                                                                                                                                                                                                                                                                                                                                                                                                                                                                                                                                                                                                                                                                                                                                                                                                                                                                                                                                                                                                                                                                                                                                                                                                                                                                                                                                                                                       | _                             | _                                                                                                                                                                            | 9-413658-3         | 413657-2           | 9-413653-0           | 5413589-1                   |
| FOR USE WITH CABLE                                                                            | CONTACT CRIMP<br>(SQUARE) | FERRULE CRIMP<br>(HEX) | DIE SET                                                                                                                                                                                                                                                                                                                                                                                                                                                                                                                                                                                                                                                                                                                                                                                                                                                                                                                                                                                                                                                                                                                                                                                                                                                                                                                                                                                                                                                                                                                                                                                                                                                                                                                                                                                                                                                                                                                                                                                                                                                                                                       | 5 TUBING,<br>DLASTIC<br>QTY=1 | (4) TUBING<br>QTY=1                                                                                                                                                          | 3 FERRULE<br>QTY=1 | 2 CONTACT<br>OTY=1 | 1 PLUG ASSY<br>QTY=1 | PART NUMBER                 |
| THIS DRAWING IS A CONTROLLED DOCUMENT.<br>L. VARELA - DOCK5<br>CHK 22APR2005<br>CHK 22APR2005 |                           |                        |                                                                                                                                                                                                                                                                                                                                                                                                                                                                                                                                                                                                                                                                                                                                                                                                                                                                                                                                                                                                                                                                                                                                                                                                                                                                                                                                                                                                                                                                                                                                                                                                                                                                                                                                                                                                                                                                                                                                                                                                                                                                                                               |                               |                                                                                                                                                                              |                    |                    |                      |                             |
|                                                                                               |                           |                        |                                                                                                                                                                                                                                                                                                                                                                                                                                                                                                                                                                                                                                                                                                                                                                                                                                                                                                                                                                                                                                                                                                                                                                                                                                                                                                                                                                                                                                                                                                                                                                                                                                                                                                                                                                                                                                                                                                                                                                                                                                                                                                               |                               | DIMENSIONS: TOLERANCES UNLESS<br>OTHERWISE SPECIFIED: D. HAVEINEIX 22APR2005   mm [INCHES] 0 PLC ± -<br>1 PLC ± -<br>2 PLC ± 0.41 [.016] 0 PLC ± -<br>3 PLC ± - PRODUCT SPEC |                    |                    |                      | RIMP,                       |
|                                                                                               |                           |                        | Image: Section of the section of t |                               |                                                                                                                                                                              |                    |                    |                      |                             |
|                                                                                               |                           |                        |                                                                                                                                                                                                                                                                                                                                                                                                                                                                                                                                                                                                                                                                                                                                                                                                                                                                                                                                                                                                                                                                                                                                                                                                                                                                                                                                                                                                                                                                                                                                                                                                                                                                                                                                                                                                                                                                                                                                                                                                                                                                                                               |                               |                                                                                                                                                                              |                    | CUSTOMER DRAWING   |                      | B:1 SHEET OF REV<br>B:1 1 B |