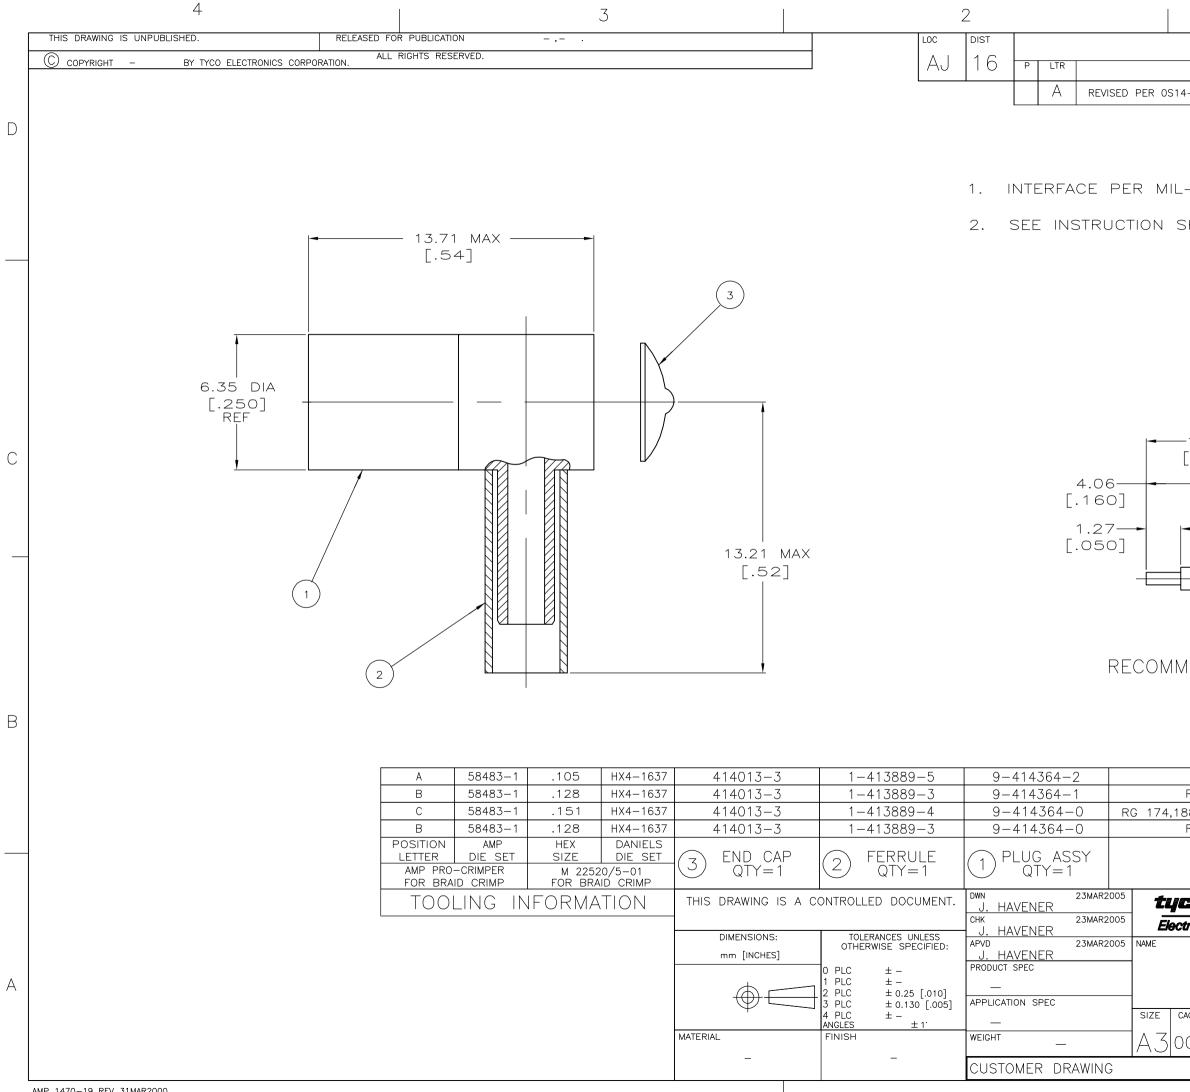

## Distributed by:



## 

The content and copyrights of the attached material are the property of its owner.

## Jameco Part Number 955587



| REVISIONS         DATE       DW APO         DESCRPTION       DATE       DW APO         ALOTSOOS REH JGH         A