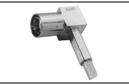

#### **Product Highlights:**

- · Connector RF
- Plug
- Standard
- Applies To Coaxial Cable
- Coupler Style = Quick Connect/Disconnect

# **Body Features:**

- Coupler Style = Quick Connect/Disconnect
- Body Style = Right Angle
- Pin Protection = Without
- Solder Lug = Without
- Body Plating = Nickel over Copper
- Body Material = Zinc