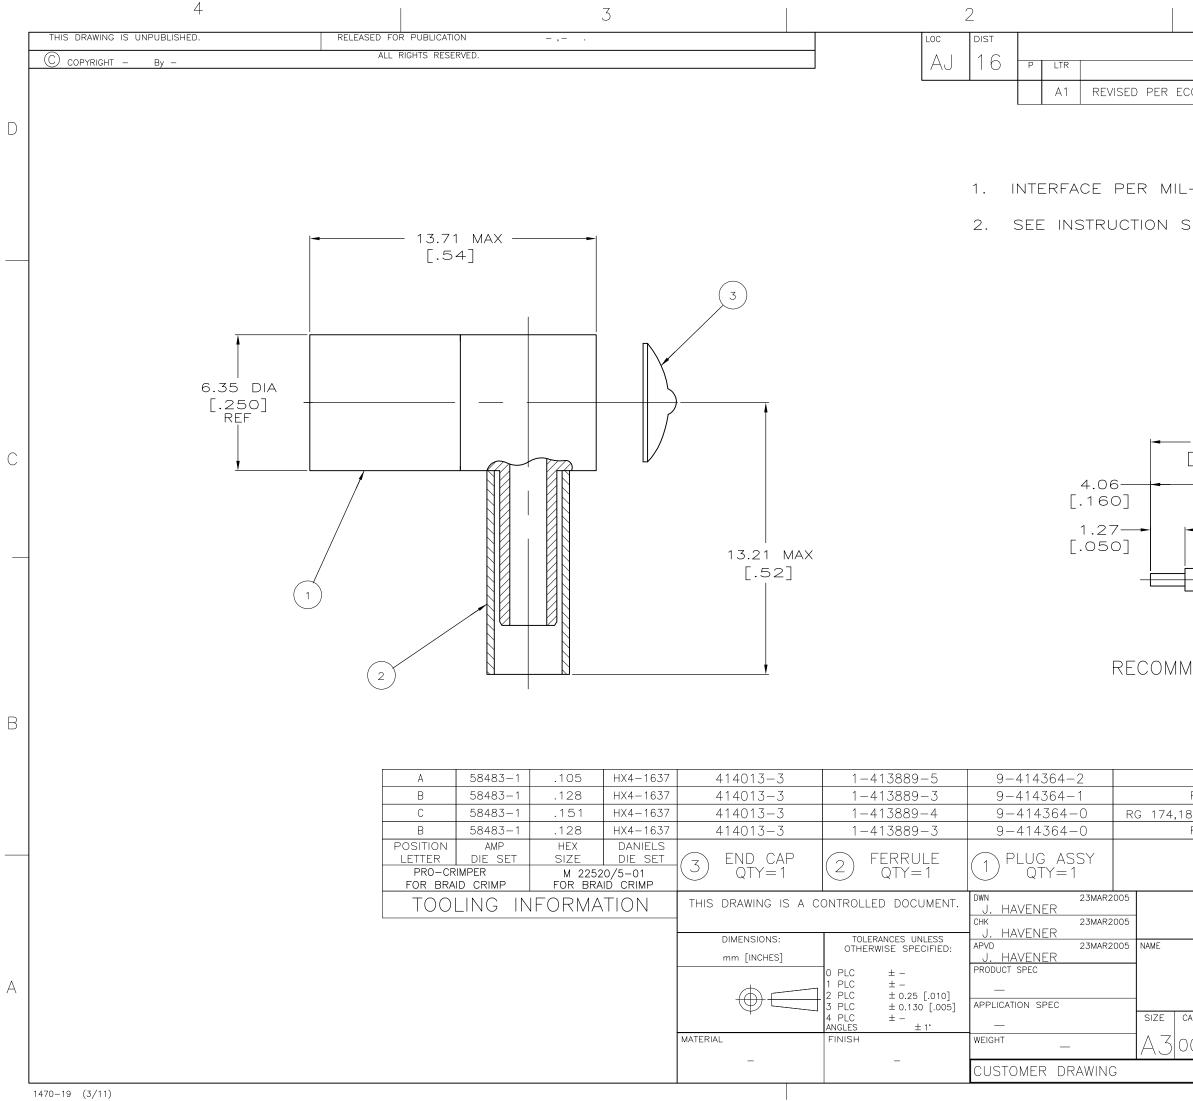

What can we help you find?

| 5414363-5 Pro                                                                                                             | oduct Details                                                                                                                               |                                                                                                                          | 📴 Share 🛛 🗎 Print                                                                                                                                            | 🖂 Email     |
|---------------------------------------------------------------------------------------------------------------------------|---------------------------------------------------------------------------------------------------------------------------------------------|--------------------------------------------------------------------------------------------------------------------------|--------------------------------------------------------------------------------------------------------------------------------------------------------------|-------------|
| 5414363<br>TE Internal Numbe                                                                                              | SMB RF Connectors<br>Always EU RoHS<br>(Statement of Comp<br>Product Highlights:<br>Connector - RF<br>Plug<br>Standard<br>Applies To Coaxia | S/ELV Compliant<br>Dliance)<br>I Cable<br>Duick                                                                          | <ul> <li>Quick Links</li> <li>Pricing &amp; Availability</li> <li>Search for Tooling</li> <li>Product Feature Selee</li> <li>Contact Us About Thi</li> </ul> | ctor        |
| 🔁 View 3D                                                                                                                 | Add to My Part I                                                                                                                            |                                                                                                                          | mple Find Similar Produ                                                                                                                                      | <u>ıcts</u> |
|                                                                                                                           | Buy Produc                                                                                                                                  |                                                                                                                          |                                                                                                                                                              |             |
| Documentation &                                                                                                           | Additional Information                                                                                                                      |                                                                                                                          |                                                                                                                                                              |             |
|                                                                                                                           | Product Drawings:<br>• PLUG,RTANG CRIMP,HEX CRIMP,SMB (PDF, English)                                                                        |                                                                                                                          | Related Products:<br>• Tooling                                                                                                                               |             |
| Catalog Pages/Date<br>• SMB Connector                                                                                     | ta Sheets:<br>ors (PDF, English)                                                                                                            |                                                                                                                          |                                                                                                                                                              |             |
| <ul> <li>Product Specificat</li> <li>None Availabl</li> </ul>                                                             |                                                                                                                                             |                                                                                                                          |                                                                                                                                                              |             |
| Application Specifi<br>• None Availabl<br>Instruction Sheets<br>• None Availabl<br>CAD Files: (CAD Fo<br>• 2D Drawing (1) | e<br>::<br>e<br>rmat & Compression Information)                                                                                             |                                                                                                                          |                                                                                                                                                              |             |
| <ul> <li>3D Model (IGI</li> <li>3D Model (ST</li> </ul>                                                                   | ES, Version A)                                                                                                                              | List all Documents                                                                                                       |                                                                                                                                                              |             |
| Product Features (                                                                                                        | Please use the Product Drawing f                                                                                                            | or all design activit                                                                                                    | v)                                                                                                                                                           |             |
| Product Type Feat Product Type Gender = Plug Connector Set Grade = Cons Dielectric Mat Mechanical Attach                  | ures:<br>= Connector - RF<br>g<br>ries = Standard<br>umer<br>erial = Fluoropolymer                                                          | Contact Feature:<br>• Center Coni<br>• Outer Conta<br>Configuration Fe<br>• Coaxial Cab<br>• Preloaded =<br>• Solder Lug | s:<br>tact Plating = Gold over Nicke<br>act Plating = Nickel over Copp<br>eatures:<br>ole Type (RG/U or Mfg.) = 174<br>= Yes                                 | ber         |
| Electrical Character<br>• Connector Im<br>Termination Featu                                                               | pedance $(\Omega) = 50$                                                                                                                     | Industry Standa<br>• RoHS/ELV (<br>compliant                                                                             | <b>rds:</b><br>Compliance = RoHS compliant<br>Solder Processes = Not releva                                                                                  | -           |