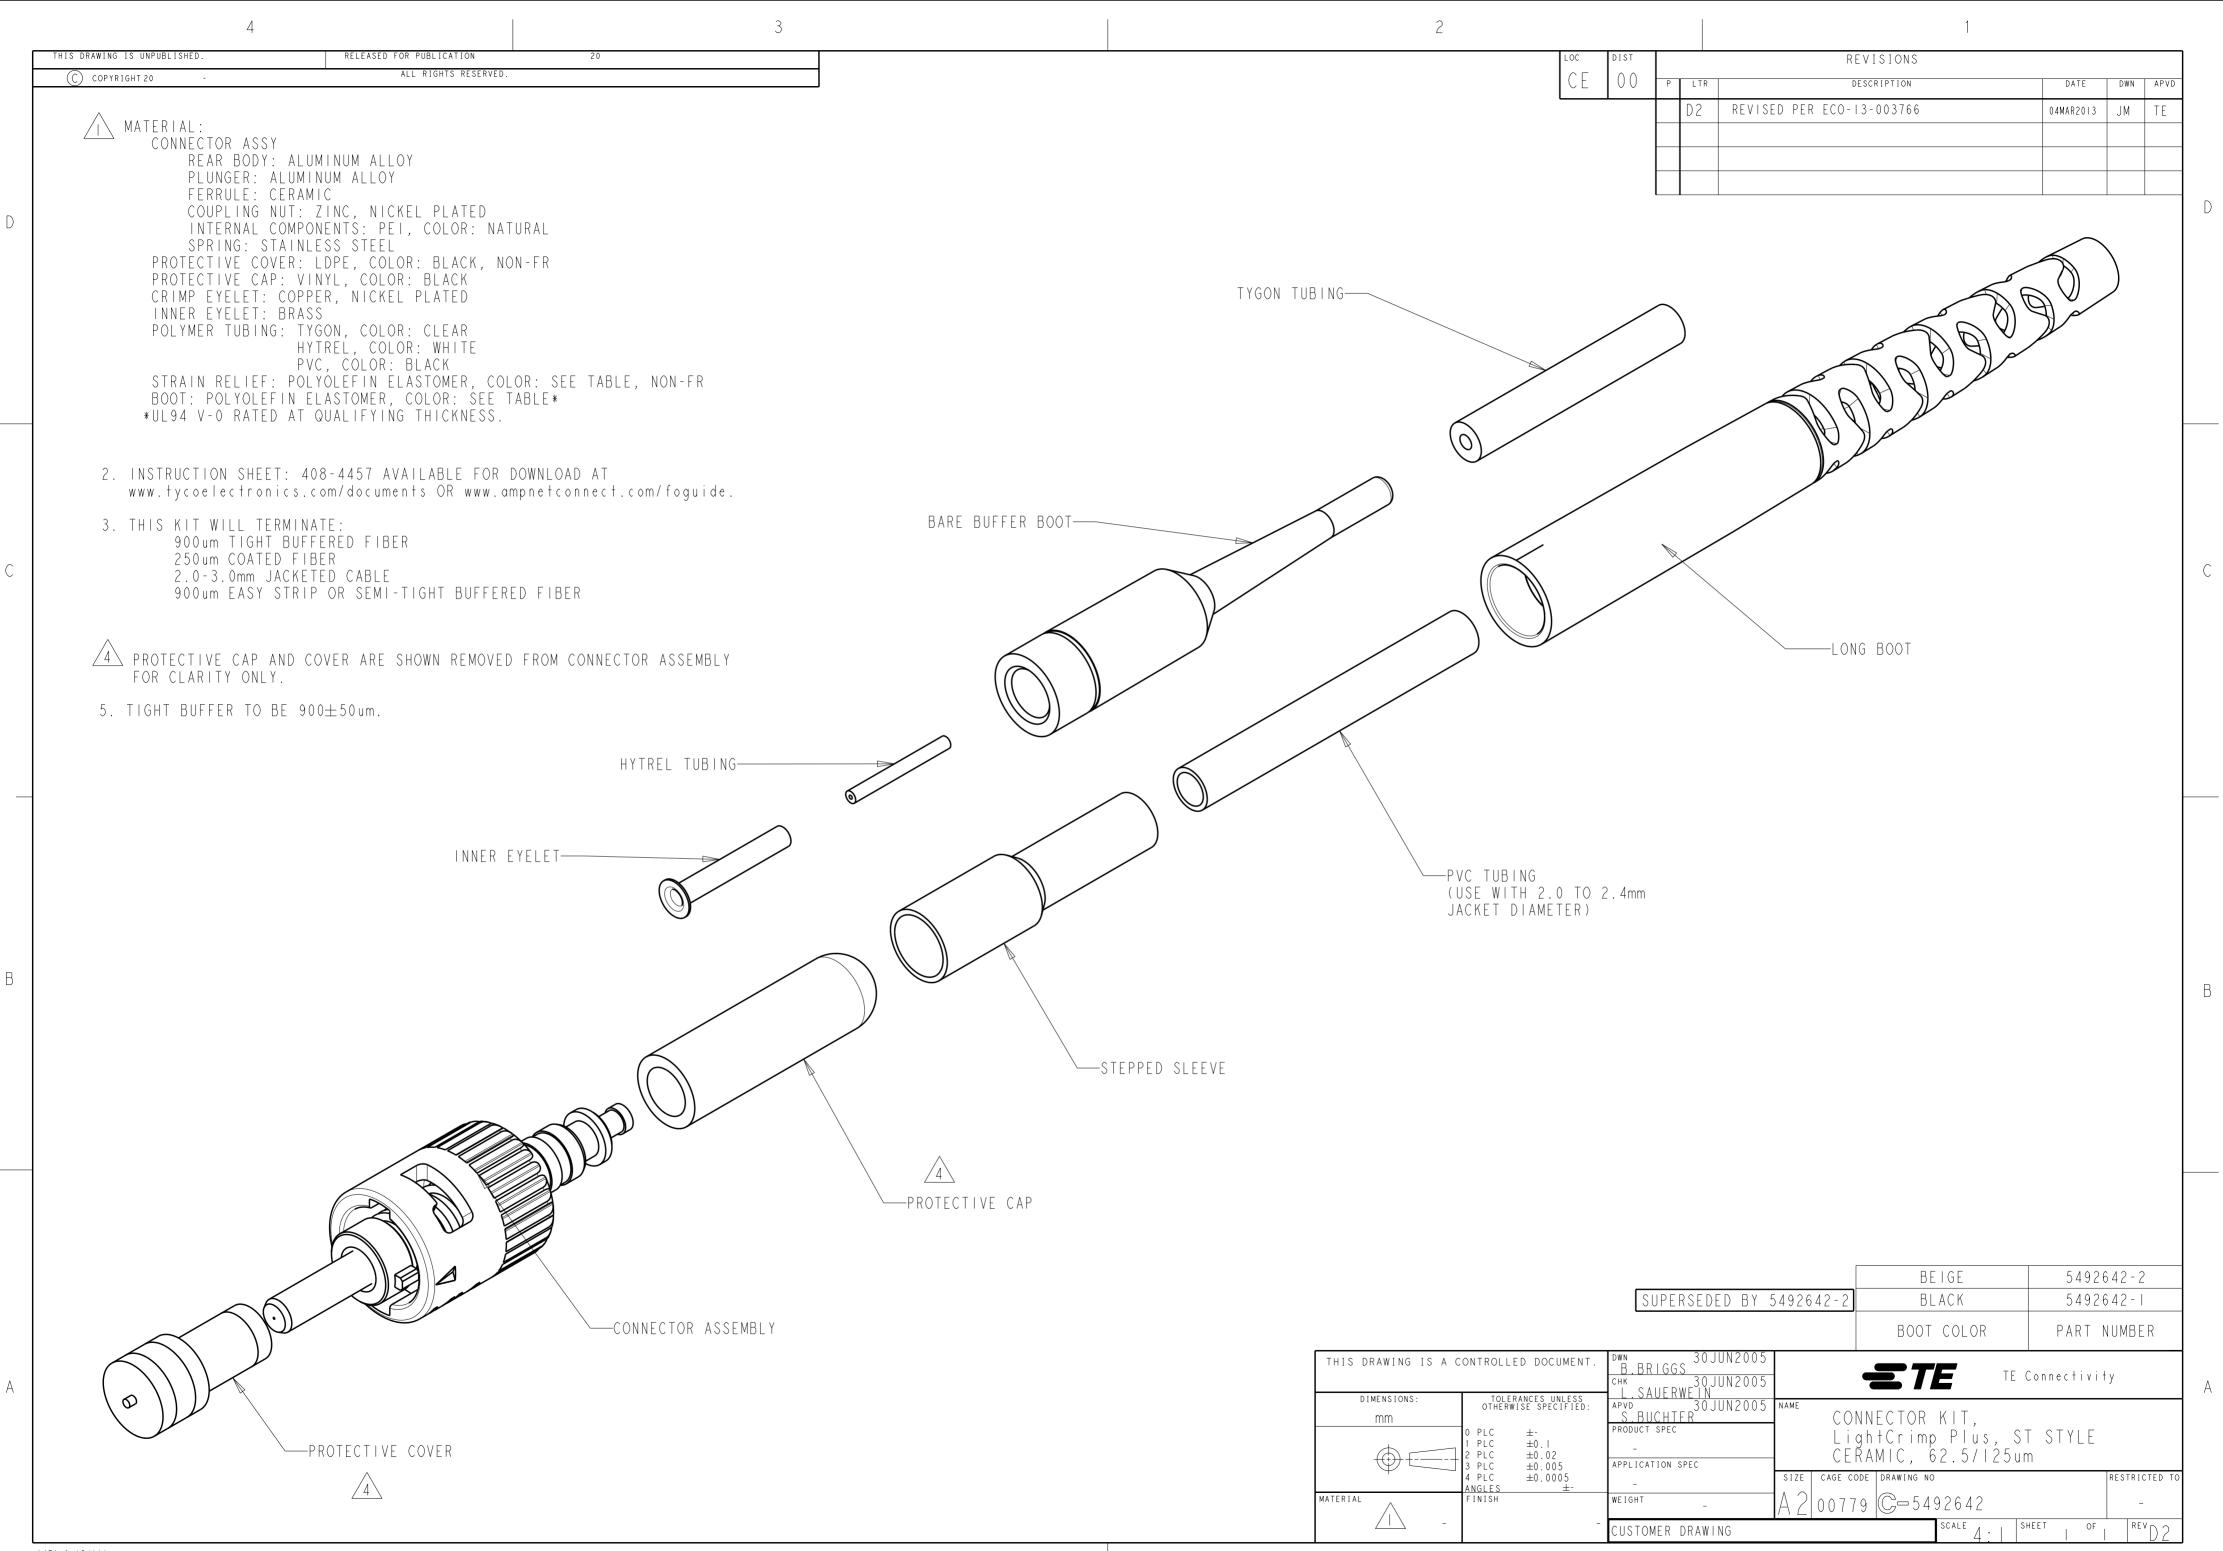

What can we help you find?

| 492642-2 Product Details                                                                                                                       |                                                                | 🗄 Share                                                                            | 📄 Print             | 🔟 Email      |
|------------------------------------------------------------------------------------------------------------------------------------------------|----------------------------------------------------------------|------------------------------------------------------------------------------------|---------------------|--------------|
|                                                                                                                                                |                                                                |                                                                                    |                     | Eman         |
| ST Connectors                                                                                                                                  |                                                                | Quick Link                                                                         |                     |              |
| Always EU RoHS/ELV Comp                                                                                                                        | liant (Statement of                                            | <ul> <li>Pricing &amp; J</li> <li>Search for</li> </ul>                            |                     |              |
| Compliance)                                                                                                                                    |                                                                | Product Feature Selector                                                           |                     |              |
| Product Highlights:                                                                                                                            |                                                                | Contact U                                                                          | s About This Prod   | uct          |
| Connector     Fiber Optic Connector Type =                                                                                                     |                                                                |                                                                                    |                     |              |
| 5492642-2 Simplex                                                                                                                              | LIGHTCRIFF FL05                                                |                                                                                    |                     |              |
| • Epoxyless<br>• Pre-Polished                                                                                                                  |                                                                |                                                                                    |                     |              |
| Active • Multimode                                                                                                                             |                                                                |                                                                                    |                     |              |
| View all Features                                                                                                                              |                                                                |                                                                                    |                     |              |
|                                                                                                                                                |                                                                |                                                                                    |                     |              |
| Add to My Part List                                                                                                                            | Request Sample F                                               | ind Similar Produc                                                                 | ts <u>Buy Pr</u>    | oduct        |
|                                                                                                                                                |                                                                |                                                                                    |                     |              |
| ocumentation & Additional Information                                                                                                          |                                                                | I                                                                                  |                     |              |
| <ul> <li>Product Drawings:</li> <li>CONNECTOR KIT, LightCrimp Plus, ST STYLE CERAMIC, 62 (PDF, English)</li> </ul>                             |                                                                | Related Products:<br>• Tooling                                                     |                     |              |
| COMPECTOR MT, Eightening rus, ST STTLE CERAPILE, 02                                                                                            |                                                                | - rooming                                                                          |                     |              |
| Catalog Pages/Data Sheets:                                                                                                                     |                                                                |                                                                                    |                     |              |
| <ul> <li>Fiber Optic Catalog - Fiber Optic Products (PDF, English)</li> <li>Enterprise Networks EMEA Product Catalog (PDF, English)</li> </ul> |                                                                |                                                                                    |                     |              |
| <ul> <li>LightCrimp Plus Connectors (PDF, English)</li> </ul>                                                                                  |                                                                |                                                                                    |                     |              |
|                                                                                                                                                |                                                                |                                                                                    |                     |              |
| None Available                                                                                                                                 |                                                                |                                                                                    |                     |              |
|                                                                                                                                                |                                                                |                                                                                    |                     |              |
| Application Specifications:     None Available                                                                                                 |                                                                |                                                                                    |                     |              |
|                                                                                                                                                |                                                                |                                                                                    |                     |              |
| <ul> <li>Instruction Sheets:</li> <li>Fiber Optic Cleaver 1871696-1 (PDF, English)</li> </ul>                                                  |                                                                |                                                                                    |                     |              |
| <ul> <li>Cleave Tool 492674-1 (PDF, English)</li> </ul>                                                                                        |                                                                |                                                                                    |                     |              |
| • LightCrimp Plus ST Fiber Optic Connector Kits (PDF, English)                                                                                 |                                                                |                                                                                    |                     |              |
| CAD Files:                                                                                                                                     |                                                                |                                                                                    |                     |              |
| None Available                                                                                                                                 |                                                                |                                                                                    |                     |              |
|                                                                                                                                                |                                                                |                                                                                    |                     |              |
|                                                                                                                                                | List all Documents                                             |                                                                                    |                     |              |
| Product Features (Please use the Product Drawing for all                                                                                       | design activity)                                               |                                                                                    |                     |              |
| Product Type Features:                                                                                                                         | Configuration Features:                                        |                                                                                    |                     |              |
| Product Type = Connector                                                                                                                       |                                                                | Mode = Multimode                                                                   |                     |              |
| • Fiber Optic Connector Type = LIGHTCRIMP PLUS Simplex                                                                                         |                                                                |                                                                                    |                     |              |
| Coupling Nut Material = Zinc                                                                                                                   | Industry Standard     RoHS/ELV Co                              | s:<br>ompliance = RoHS                                                             | compliant, ELV co   | mpliant      |
| <ul> <li>Sleeve Style = Stepped</li> <li>Sleeve Material = Copper</li> </ul>                                                                   |                                                                | Lead Free Solder Processes = Not relevant for lead free process                    |                     |              |
| <ul> <li>Sleeve Material = Copper</li> <li>Sleeve Finish = Nickel</li> </ul>                                                                   | process                                                        |                                                                                    |                     |              |
|                                                                                                                                                | <ul> <li>RoHS/ELV Co</li> </ul>                                | mpliance History =                                                                 | = Always was RoH    | IS compliant |
| Electrical Characteristics:                                                                                                                    | Identification Mar                                             | Identification Marking:                                                            |                     |              |
| • Insertion Loss (dB) = 0.20                                                                                                                   | AMP Logo =                                                     |                                                                                    |                     |              |
| Termination Features:                                                                                                                          | Packaging Feature                                              | s:                                                                                 |                     |              |
| • Fiber Type (Micron) = OM1 62.5/125                                                                                                           |                                                                | <ul> <li>Packaging Features:</li> <li>Packaging Method = Individual Kit</li> </ul> |                     |              |
| Dimonsions                                                                                                                                     | Packaging Qu                                                   |                                                                                    |                     |              |
| Dimensions:<br>• Cable Diameter (Max.) (mm [in]) = 3.00 [0.118]                                                                                | Product Availabilit                                            | ···                                                                                |                     |              |
|                                                                                                                                                | <ul> <li>Product Availabilit</li> <li>Region = Asia</li> </ul> | <b>y:</b><br>a, EMEA, North Am                                                     | nerica, Australia/N | lew Zealand  |
| Body Features:                                                                                                                                 |                                                                | ,                                                                                  |                     |              |
| <ul> <li>Epoxyless = Yes</li> <li>Pre-Polished = Yes</li> </ul>                                                                                | Other:<br>• Brand = TE (                                       | • Brand = TE Connectivity                                                          |                     |              |
| <ul> <li>Ferrule Hole Size (µm) = 125</li> </ul>                                                                                               | Proprietary Name = LIGHTCRIMP PLUS                             |                                                                                    |                     |              |
| Boot Type = Bend Limiting                                                                                                                      |                                                                |                                                                                    | -                   |              |
| <ul> <li>Boot Color = Beige</li> </ul>                                                                                                         |                                                                |                                                                                    |                     |              |
| Door color Delige                                                                                                                              | 1                                                              |                                                                                    |                     |              |
| Body Material = Aluminum                                                                                                                       |                                                                |                                                                                    |                     |              |
| <ul> <li>Body Material = Aluminum</li> <li>Ferrule Material = Ceramic</li> </ul>                                                               |                                                                |                                                                                    |                     |              |
| Body Material = Aluminum                                                                                                                       |                                                                |                                                                                    |                     |              |