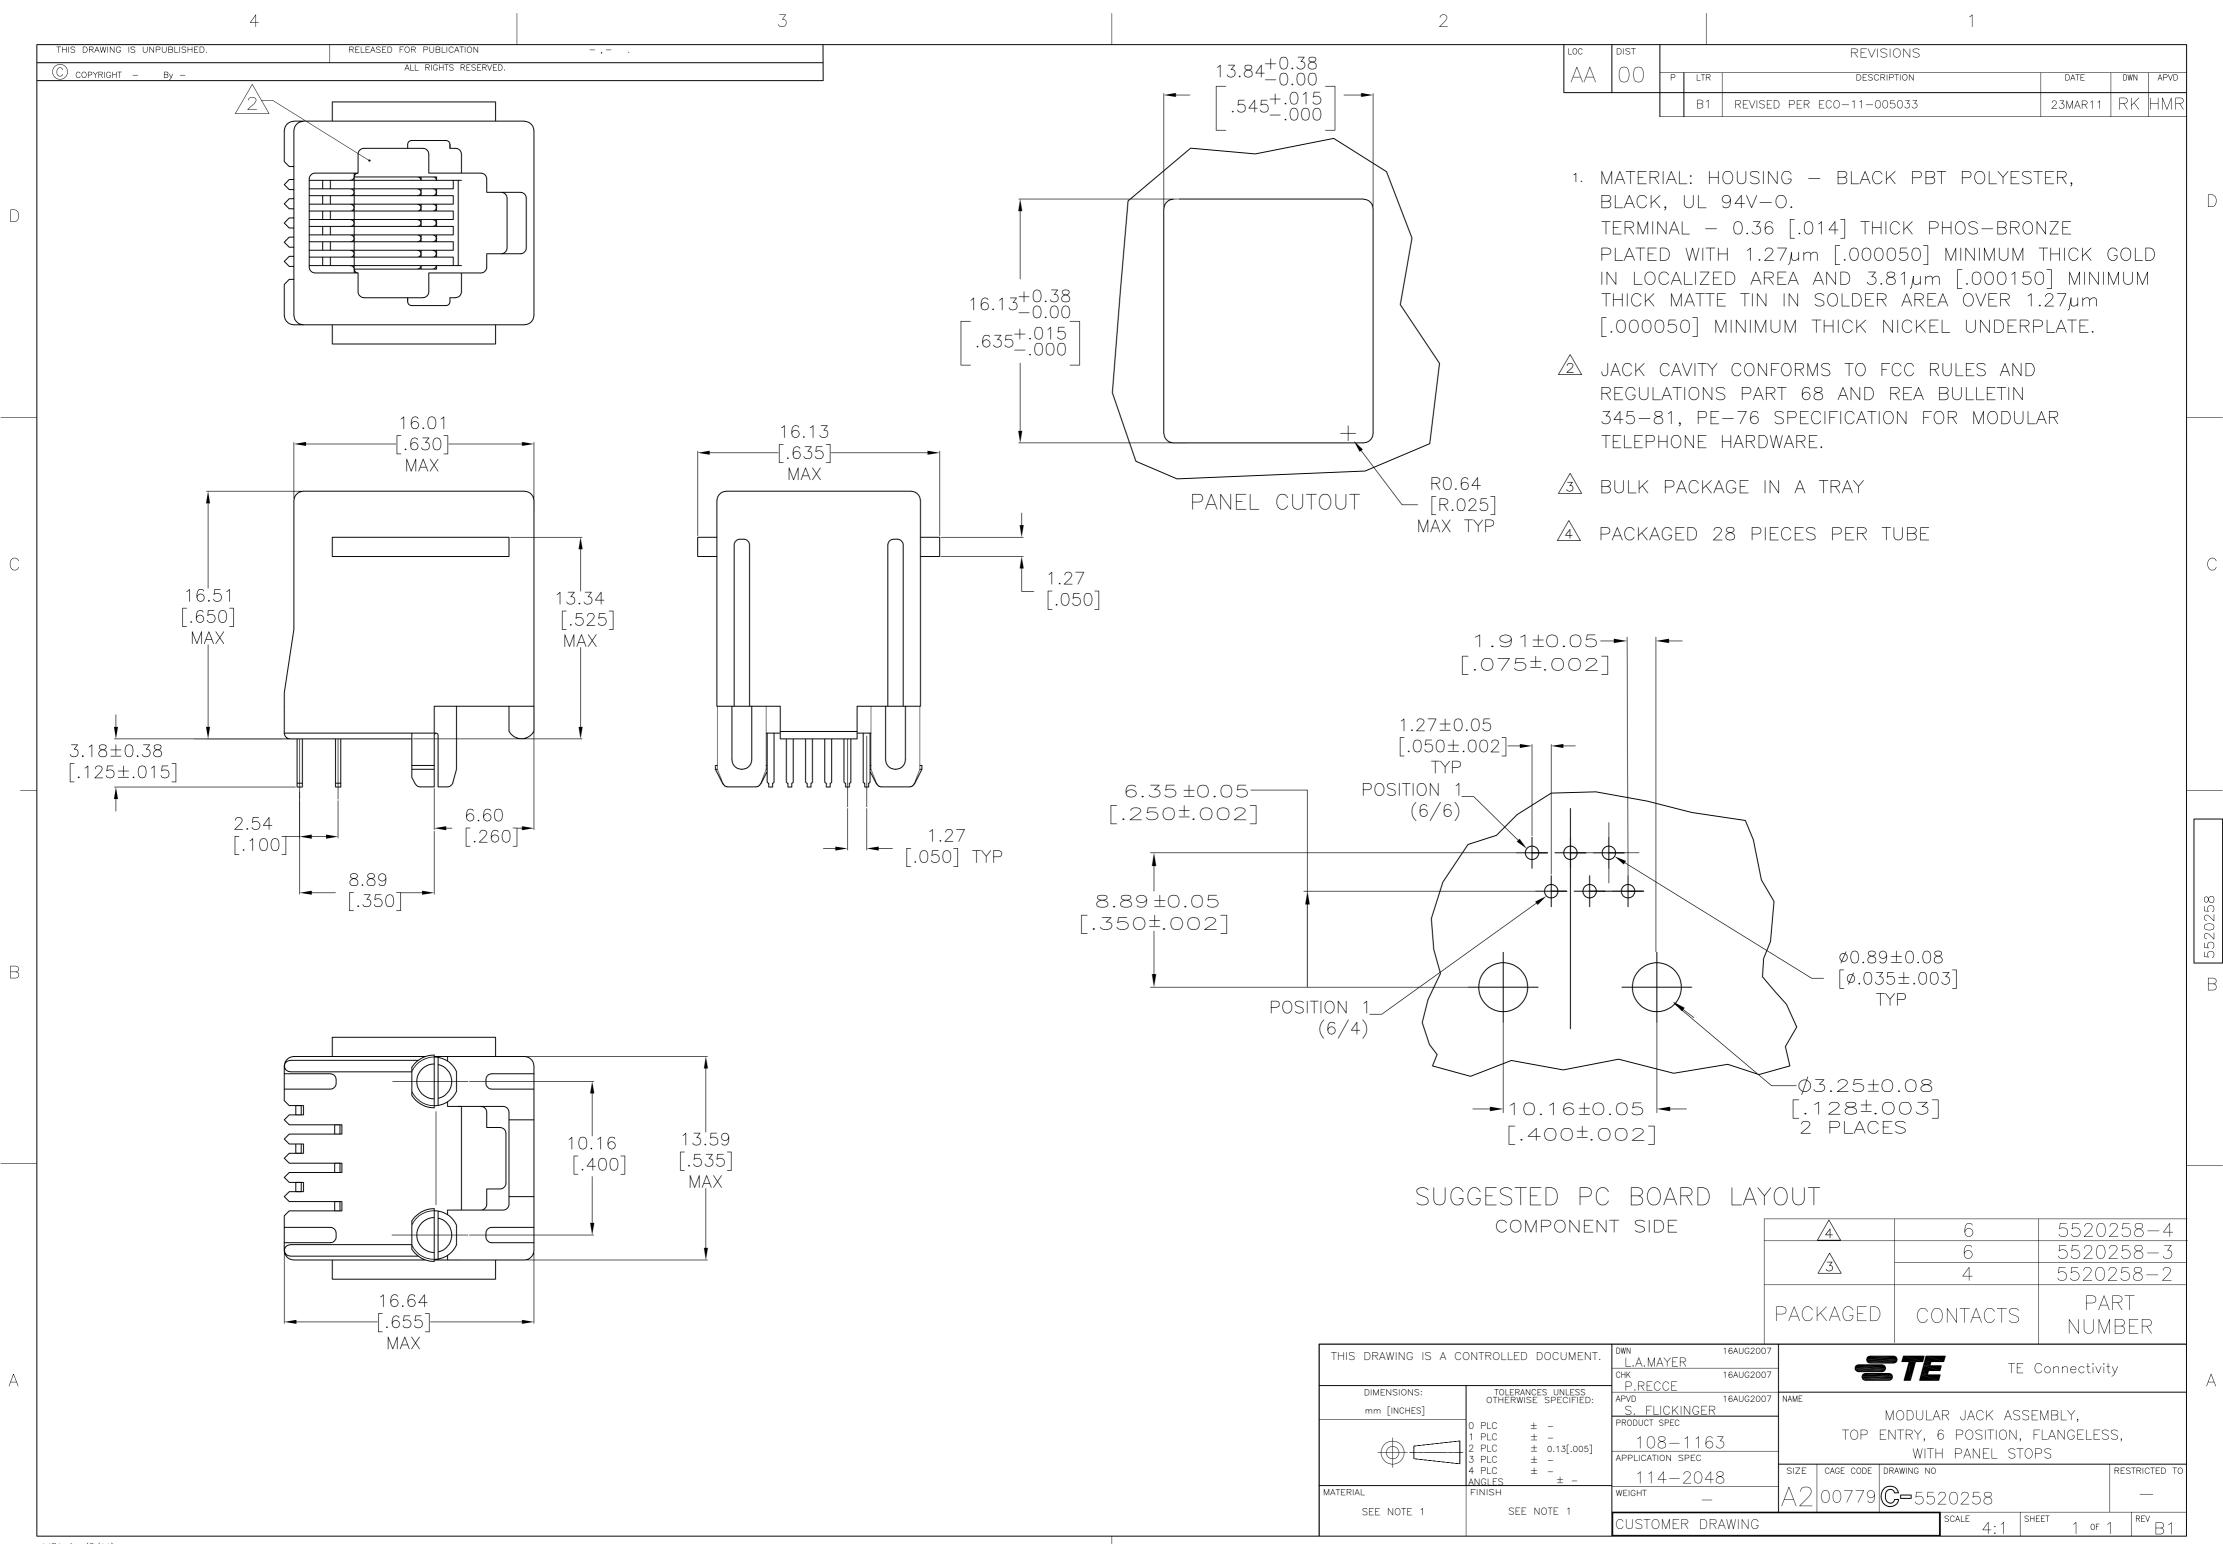

#### Mechanical Attachment:

- Shielded = No
- Number of Contacts Loaded = 4

Industry Standards: • RoHS/ELV Compliance = RoHS compliant, ELV compliant

- Panel Mount Retention = With
- Flanged = No

#### **Termination Features:**

• Termination Method to PC Board = Solder

#### Dimensions:

- Height (mm [in]) = 16.50 [0.650]
- PCB Tail Length (mm [in]) = 3.18 [0.125]
- PCB Thickness, Recommended (mm [in]) = 1.57 [0.062]

# **Body Features:**

Inverted Jack Face = No

### **Contact Features:**

- Solder Tail Contact Plating = Tin over Nickel
- Contact Plating, Mating Area, Material = Gold (50)
- Contact Base Material = Phosphor Bronze

- Lead Free Solder Processes = Wave solder capable to 260°C, Wave solder capable to 240°C, Wave solder capable to 265°C
- RoHS/ELV Compliance History = Always was RoHS compliant

## Packaging Features:

- Packaging Method = Tray
  Packaging Quantity = Bulk
- Packaging Quantity = Buik