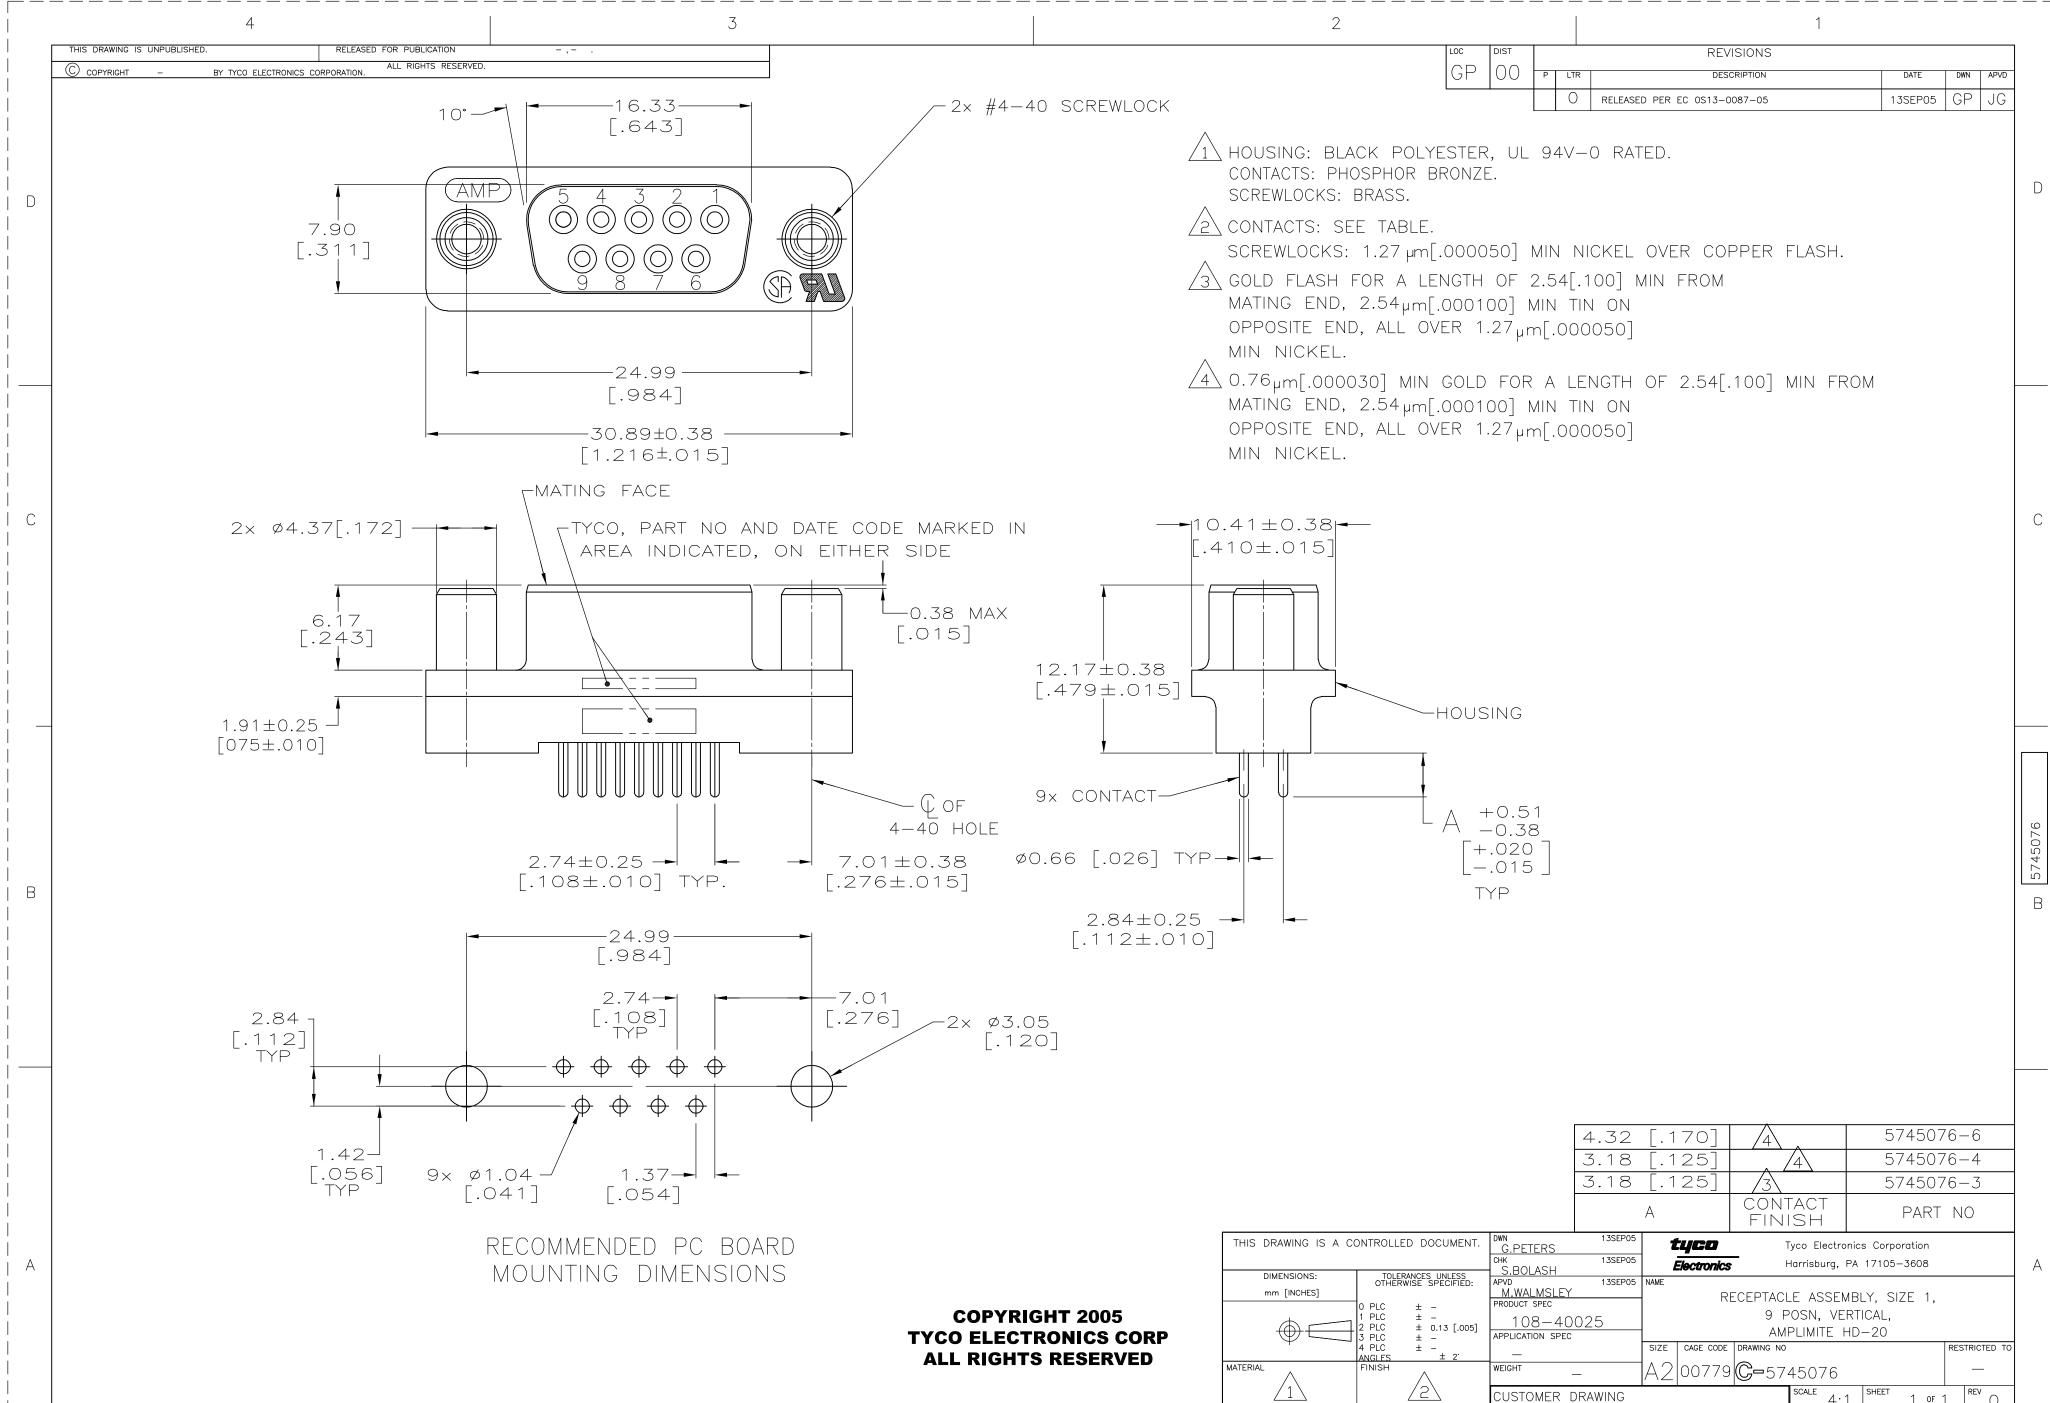

## Jameco Part Number 1974798

| THIS DRAWING IS A CONTROLLED DOCUMENT. |                                           |                                    | DWN<br>G.PETERS                            | 13SEP05  | 1    | <b>typo</b> Tyco Electronics Corporation |               |                         |           |        |               |
|----------------------------------------|-------------------------------------------|------------------------------------|--------------------------------------------|----------|------|------------------------------------------|---------------|-------------------------|-----------|--------|---------------|
|                                        | 1                                         |                                    | снк<br>S.BOLASH                            | 13SEP05  |      | Electronics                              | - +           | larrisburg, PA          | 17105-3   | 608    |               |
| DIMENSIONS:                            | TOLERANCES UNLESS<br>OTHERWISE SPECIFIED: |                                    | APVD                                       | 13SEP05  | NAME |                                          |               |                         |           |        |               |
| mm [INCHES]                            |                                           |                                    | M.WALMSLEY                                 |          |      | RE                                       | CEPTACL       | E ASSEMB                | LY. SIZE  | Ξ1.    |               |
| $\oplus$                               | 1 PLC ±                                   | ± –<br>± –<br>± 0.13 [.005]<br>± – | PRODUCT SPEC<br>108-40<br>APPLICATION SPEC | <u> </u> |      |                                          | 9 P           | OSN, VERT<br>Plimite hd | VERTICAL, |        |               |
| T                                      | 4 PLC ±                                   | -<br>± 2'                          | _                                          |          | SIZE |                                          | DRAWING NO    |                         |           |        | RESTRICTED TO |
|                                        | FINISH                                    | $\overline{\mathbf{n}}$            | WEIGHT _                                   |          | A2   | 00779                                    | <b>C-</b> 574 | 45076                   |           |        | —             |
| 1                                      |                                           | $\sum$                             | CUSTOMER D                                 | RAWING   |      |                                          |               | scale<br>4 · 1          | SHEET     | 1 OF 1 |               |