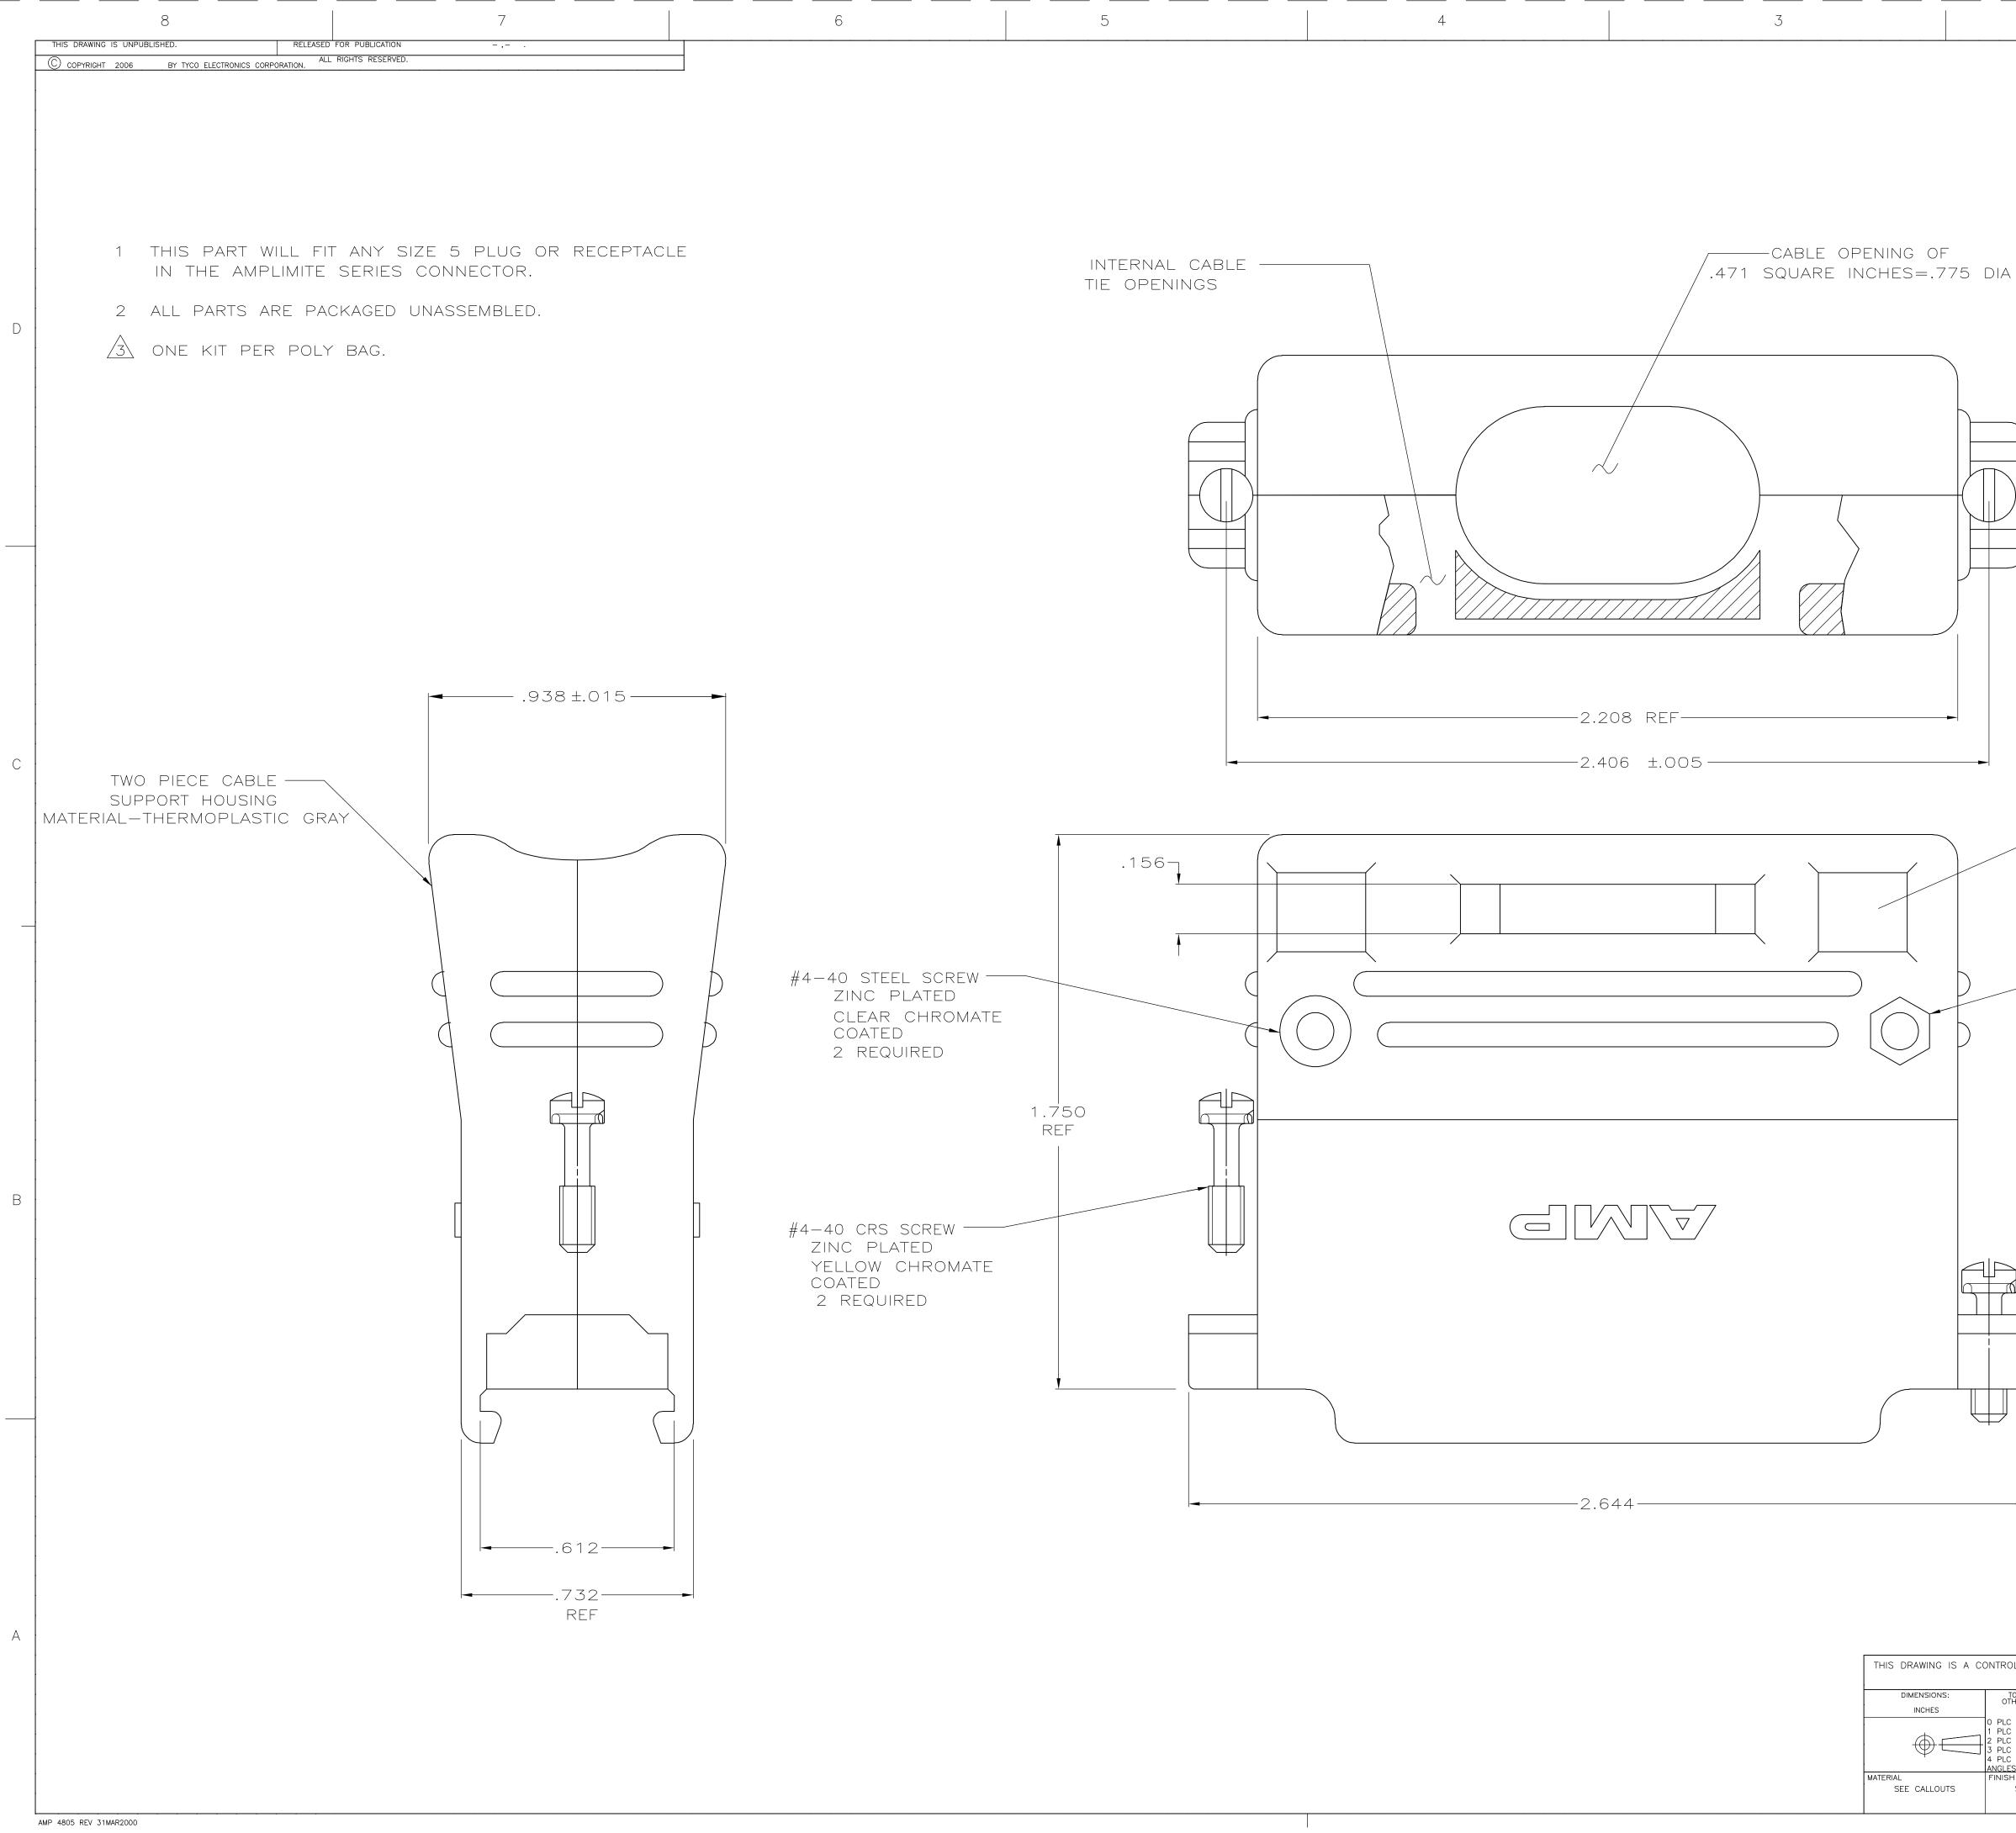

This browser does not have Java enabled.

connectivity

What can we help you find?

| Products Industries                                                                                                                                                                              | Resources About TE                                                                                                                                                                                                                                                                                       | My Account Innovation                                                                                                                                                                                                                    |  |
|--------------------------------------------------------------------------------------------------------------------------------------------------------------------------------------------------|----------------------------------------------------------------------------------------------------------------------------------------------------------------------------------------------------------------------------------------------------------------------------------------------------------|------------------------------------------------------------------------------------------------------------------------------------------------------------------------------------------------------------------------------------------|--|
| 5745082-1 Product Deta                                                                                                                                                                           | ails                                                                                                                                                                                                                                                                                                     | 🗄 Share 🛛 🗟 Print 🖉                                                                                                                                                                                                                      |  |
| 5745082-1<br>TE Internal Number: 5745082-1                                                                                                                                                       | le Clamps<br>Always EU RoHS/ELV Compliant (Statemer<br>mpliance)<br>Auct Highlights:<br>Backshell/Cable Clamp<br>Cable Clamp Type = Clam Shell<br>Straight(180°)/90° Cable Exit Angle<br>Cable Insulation Diameter = 19.69 mm<br>Shell Size = 5<br>View all Features<br>Add to My Part List Request Samp | <ul> <li>Search for Tooling</li> <li>Product Feature Selector</li> <li>Contact Us About This Product</li> </ul>                                                                                                                          |  |
|                                                                                                                                                                                                  | -41                                                                                                                                                                                                                                                                                                      |                                                                                                                                                                                                                                          |  |
| Documentation & Additional Informa                                                                                                                                                               | ation                                                                                                                                                                                                                                                                                                    | Addisional Toformations                                                                                                                                                                                                                  |  |
| <ul> <li>Product Drawings:</li> <li>CABLE SUPPORT ASSEMBLY, SIZ</li> </ul>                                                                                                                       | ZE 5, 50 POSN, 90 DEGREES/ (PDF, Englis                                                                                                                                                                                                                                                                  | h) • Product Line Information                                                                                                                                                                                                            |  |
| Catalog Pages/Data Sheets:<br>• AMPLIMITE Subminiature D Conr                                                                                                                                    | nectors - Cable Connectors (PDF, English)                                                                                                                                                                                                                                                                | Related Products:<br>• Tooling                                                                                                                                                                                                           |  |
| <ul><li>Product Specifications:</li><li>None Available</li></ul>                                                                                                                                 |                                                                                                                                                                                                                                                                                                          |                                                                                                                                                                                                                                          |  |
| Application Specifications:<br>• None Available                                                                                                                                                  |                                                                                                                                                                                                                                                                                                          |                                                                                                                                                                                                                                          |  |
| Instruction Sheets:<br>• Cable Clamp Assemblies for AMP                                                                                                                                          | LIMITE HD-20 and HD-22 (PDF, English)                                                                                                                                                                                                                                                                    |                                                                                                                                                                                                                                          |  |
| CAD Files:<br>• None Available                                                                                                                                                                   |                                                                                                                                                                                                                                                                                                          |                                                                                                                                                                                                                                          |  |
|                                                                                                                                                                                                  | List all Do                                                                                                                                                                                                                                                                                              | cuments                                                                                                                                                                                                                                  |  |
|                                                                                                                                                                                                  |                                                                                                                                                                                                                                                                                                          |                                                                                                                                                                                                                                          |  |
| •                                                                                                                                                                                                | Product Drawing for all design activ                                                                                                                                                                                                                                                                     |                                                                                                                                                                                                                                          |  |
| Product Type Features: <ul> <li>Product Type = Backshell/Cable</li> <li>Cable Clamp Type = Clam Shell</li> <li>Shell Size = 5</li> <li>Grommets = Without</li> <li>Thread Size = 4-40</li> </ul> | Clamp • Ro<br>• Le<br>pro<br>• Ro<br>Packagin                                                                                                                                                                                                                                                            | Industry Standards:<br>• RoHS/ELV Compliance = RoHS compliant, ELV compliant<br>• Lead Free Solder Processes = Not relevant for lead free<br>process<br>• RoHS/ELV Compliance History = Always was RoHS compliant<br>Packaging Features: |  |
| Electrical Characteristics:<br>• Shielded = No<br>Dimensions:                                                                                                                                    | Other:<br>• Bra                                                                                                                                                                                                                                                                                          | ckaging Method = Individual Kit<br>and = AMP<br>mment = Straight or 90° cable exit is achieved by i                                                                                                                                      |  |

**Have a Question?** 

Chat with a Product Information Specialist

Dimensions: • Cable Insulation Diameter (mm [in]) = 19.69 [0.775]

- Body Features: Cable Exit Angle = Straight(180°)/90°
  - Cable Clamp Material = Thermoplastic
  - Shield Plating = None

Privacy Policy

**Keep Me Informed** 

Comment = Straight or 90° cable exit is achieved by inserting AMP-TY Cable Ties through cable tie openings and clamping the cable to one housing half only.; All parts are packaged