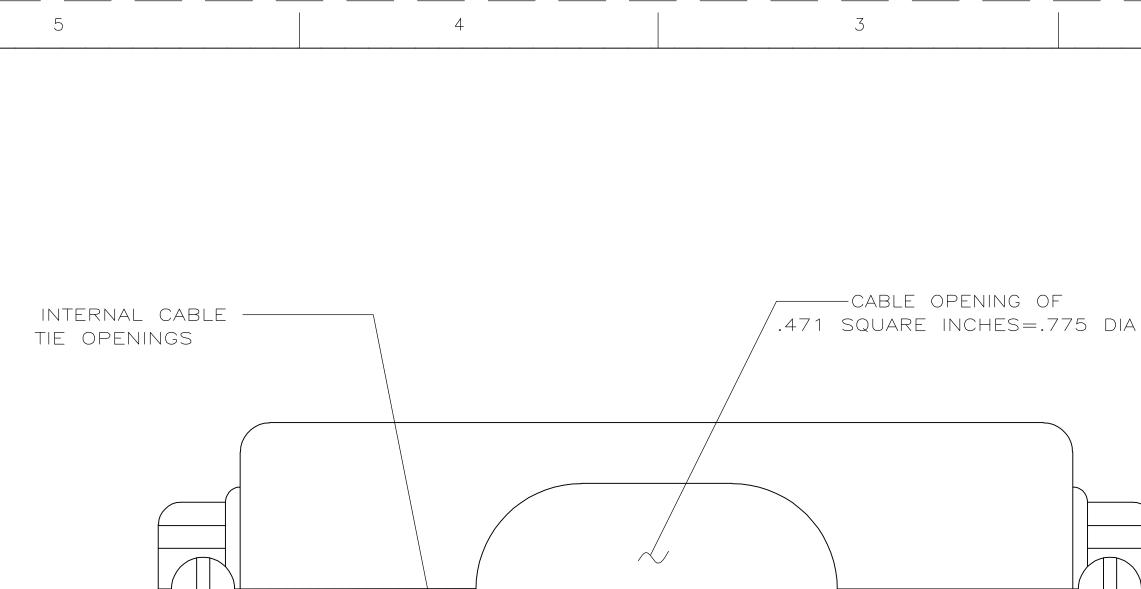

This browser does not have Java enabled.

connectivity

What can we help you find?

| Products Industries                                                                                                                                                                              | Resources About TE                                                                                                                                                                                                                                                                                       | My Account Innovation                                                                                                                                                                                                                    |  |
|--------------------------------------------------------------------------------------------------------------------------------------------------------------------------------------------------|----------------------------------------------------------------------------------------------------------------------------------------------------------------------------------------------------------------------------------------------------------------------------------------------------------|------------------------------------------------------------------------------------------------------------------------------------------------------------------------------------------------------------------------------------------|--|
| 5745082-1 Product Deta                                                                                                                                                                           | ails                                                                                                                                                                                                                                                                                                     | 🗄 Share 🛛 🗟 Print 🖉                                                                                                                                                                                                                      |  |
| 5745082-1<br>TE Internal Number: 5745082-1                                                                                                                                                       | le Clamps<br>Always EU RoHS/ELV Compliant (Statemer<br>mpliance)<br>Auct Highlights:<br>Backshell/Cable Clamp<br>Cable Clamp Type = Clam Shell<br>Straight(180°)/90° Cable Exit Angle<br>Cable Insulation Diameter = 19.69 mm<br>Shell Size = 5<br>View all Features<br>Add to My Part List Request Samp | <ul> <li>Search for Tooling</li> <li>Product Feature Selector</li> <li>Contact Us About This Product</li> </ul>                                                                                                                          |  |
|                                                                                                                                                                                                  | -41                                                                                                                                                                                                                                                                                                      |                                                                                                                                                                                                                                          |  |
| Documentation & Additional Informa                                                                                                                                                               | ation                                                                                                                                                                                                                                                                                                    | Addisional Toformations                                                                                                                                                                                                                  |  |
| <ul> <li>Product Drawings:</li> <li>CABLE SUPPORT ASSEMBLY, SIZ</li> </ul>                                                                                                                       | ZE 5, 50 POSN, 90 DEGREES/ (PDF, Englis                                                                                                                                                                                                                                                                  | h) • Product Line Information                                                                                                                                                                                                            |  |
| Catalog Pages/Data Sheets:<br>• AMPLIMITE Subminiature D Conr                                                                                                                                    | nectors - Cable Connectors (PDF, English)                                                                                                                                                                                                                                                                | Related Products:<br>• Tooling                                                                                                                                                                                                           |  |
| <ul><li>Product Specifications:</li><li>None Available</li></ul>                                                                                                                                 |                                                                                                                                                                                                                                                                                                          |                                                                                                                                                                                                                                          |  |
| Application Specifications:<br>• None Available                                                                                                                                                  |                                                                                                                                                                                                                                                                                                          |                                                                                                                                                                                                                                          |  |
| Instruction Sheets:<br>• Cable Clamp Assemblies for AMP                                                                                                                                          | LIMITE HD-20 and HD-22 (PDF, English)                                                                                                                                                                                                                                                                    |                                                                                                                                                                                                                                          |  |
| CAD Files:<br>• None Available                                                                                                                                                                   |                                                                                                                                                                                                                                                                                                          |                                                                                                                                                                                                                                          |  |
|                                                                                                                                                                                                  | List all Do                                                                                                                                                                                                                                                                                              | cuments                                                                                                                                                                                                                                  |  |
|                                                                                                                                                                                                  |                                                                                                                                                                                                                                                                                                          |                                                                                                                                                                                                                                          |  |
| •                                                                                                                                                                                                | Product Drawing for all design activ                                                                                                                                                                                                                                                                     |                                                                                                                                                                                                                                          |  |
| Product Type Features: <ul> <li>Product Type = Backshell/Cable</li> <li>Cable Clamp Type = Clam Shell</li> <li>Shell Size = 5</li> <li>Grommets = Without</li> <li>Thread Size = 4-40</li> </ul> | Clamp • Ro<br>• Le<br>pro<br>• Ro<br>Packagin                                                                                                                                                                                                                                                            | Industry Standards:<br>• RoHS/ELV Compliance = RoHS compliant, ELV compliant<br>• Lead Free Solder Processes = Not relevant for lead free<br>process<br>• RoHS/ELV Compliance History = Always was RoHS compliant<br>Packaging Features: |  |
| Electrical Characteristics:<br>• Shielded = No<br>Dimensions:                                                                                                                                    | Other:<br>• Bra                                                                                                                                                                                                                                                                                          | ckaging Method = Individual Kit<br>and = AMP<br>mment = Straight or 90° cable exit is achieved by i                                                                                                                                      |  |

**Have a Question?** 

Chat with a Product Information Specialist

Dimensions: • Cable Insulation Diameter (mm [in]) = 19.69 [0.775]

- Body Features: Cable Exit Angle = Straight(180°)/90°
  - Cable Clamp Material = Thermoplastic
  - Shield Plating = None