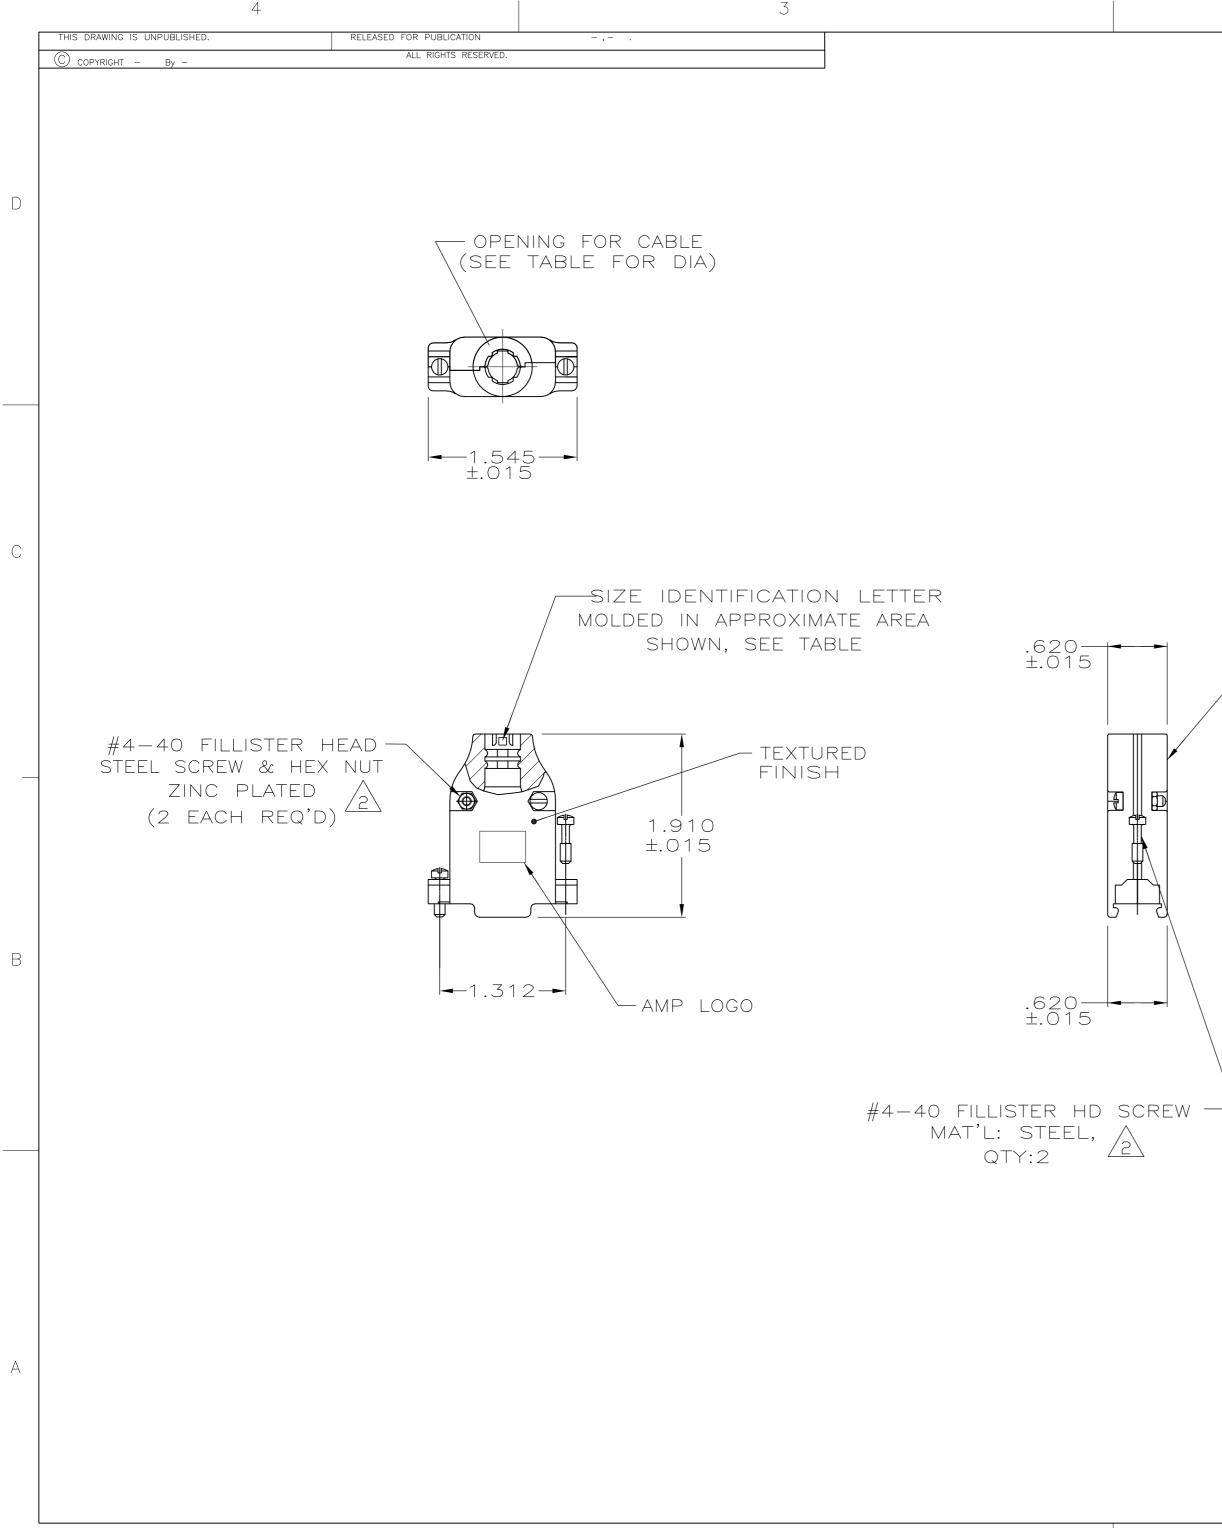

This browser does not have Java enabled.

What can we help you find?

Have a Question?

| 2 1                                                                                                                                                                                                                                                                                                                                  |           |
|--------------------------------------------------------------------------------------------------------------------------------------------------------------------------------------------------------------------------------------------------------------------------------------------------------------------------------------|-----------|
| Loc DIST REVISIONS   GP OO P LTR   DESCRIPTION DATE DWN                                                                                                                                                                                                                                                                              | _         |
| P   REVISED PER ECO-11-005033   23MAR11   RK HM     1.   PARTS   PACKAGED   UNASSEMBLED.     2   ZINC   PLATED   .000200000400   THICK,     CLEAR   CHROMATE   COATING.                                                                                                                                                              | D         |
| CABLE CLAMP (QTY:2)<br>Mat'l:zinc Alloy, plated nickel<br>over copper                                                                                                                                                                                                                                                                | C         |
|                                                                                                                                                                                                                                                                                                                                      | g 5745172 |
| K   .430   1-5745172-3     B   .225   5745172-3     E   .300   5745172-2     H   .375   5745172-1     NECK   CABLE   PART NO     Immensions:   Otenectivity   J. CERACE     NOHES   OPLC   ± -     1 PC   ± -     2 Product spec   -     ANDERS   -     MATERIAL   FILO   ± -     SEE CALLOUTS   SEE CALLOUTS   SEE CALLOUTS   VEGHT | A         |