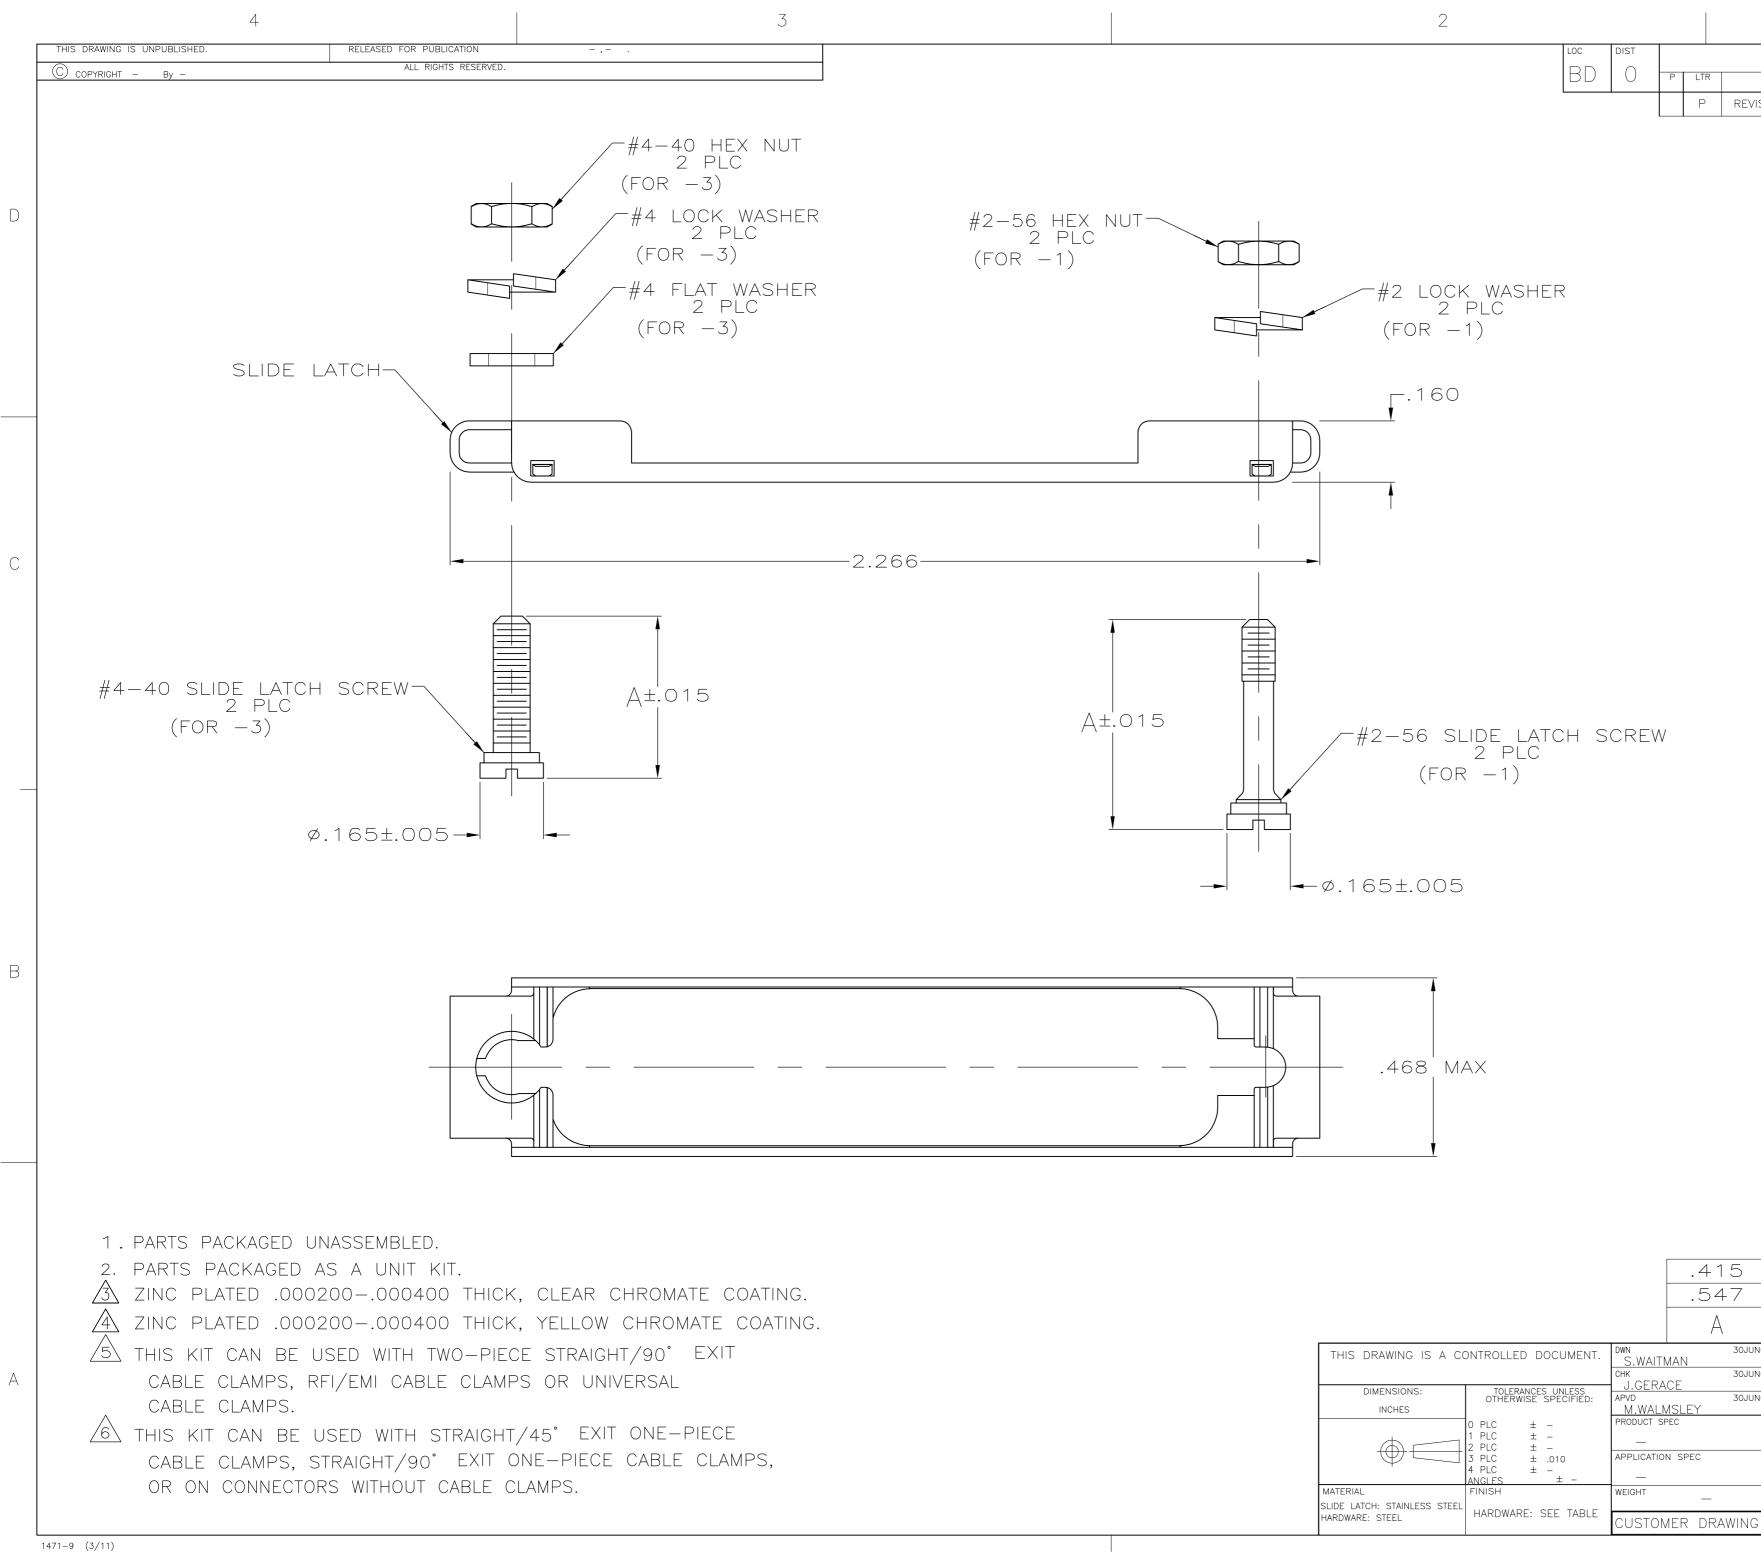

This browser does not have Java enabled.

What can we help you find?

Have a Question?

- Careers
- Terms & Conditions

| #2-56 SLIDE LATCH SCREW                         |              |          |                |                                          |
|-------------------------------------------------|--------------|----------|----------------|------------------------------------------|
| // #2-56 SLIDE LATCH SCREW<br>2 PLC<br>(FOR -1) |              |          |                |                                          |
|                                                 |              |          |                |                                          |
| ′<br>−Ø.165±.005                                |              |          |                |                                          |
|                                                 |              |          |                |                                          |
|                                                 |              |          |                |                                          |
|                                                 |              |          |                |                                          |
|                                                 |              |          |                |                                          |
|                                                 |              |          |                |                                          |
|                                                 |              |          |                |                                          |
|                                                 |              |          |                |                                          |
|                                                 |              |          |                |                                          |
|                                                 | .415<br>.547 | 4        | #4-40<br>#2-56 | <u>6</u> 5745584−3<br><u>5</u> 5745584−1 |
|                                                 | Α            | HARDWARE | THREAD         | PART NO                                  |

А

30JUN05

30JUN05

30JUN05

FINISH

NAME

TYPE

STE

SIZE CAGE CODE DRAWING NO

A2 00779 **C-**5745584

|     |      | - |     |                           |         |     |      |
|-----|------|---|-----|---------------------------|---------|-----|------|
| LOC | DIST |   |     | REVISIONS                 |         |     |      |
| BD  | 0    | P | LTR | DESCRIPTION               | DATE    | DWN | APVD |
|     |      |   | Ρ   | REVISED PER ECO-11-004835 | 11MAR11 | RK  | HMR  |
|     |      |   |     |                           |         |     |      |

А

RESTRICTED TO

\_\_\_\_

\_\_\_\_\_OF 1 REV P

TE Connectivity

KIT, SLIDE LATCH, SIZE 3,

25 POSITION, AMPLIMITE

SCALE 4:1 SHEET

В

D

С