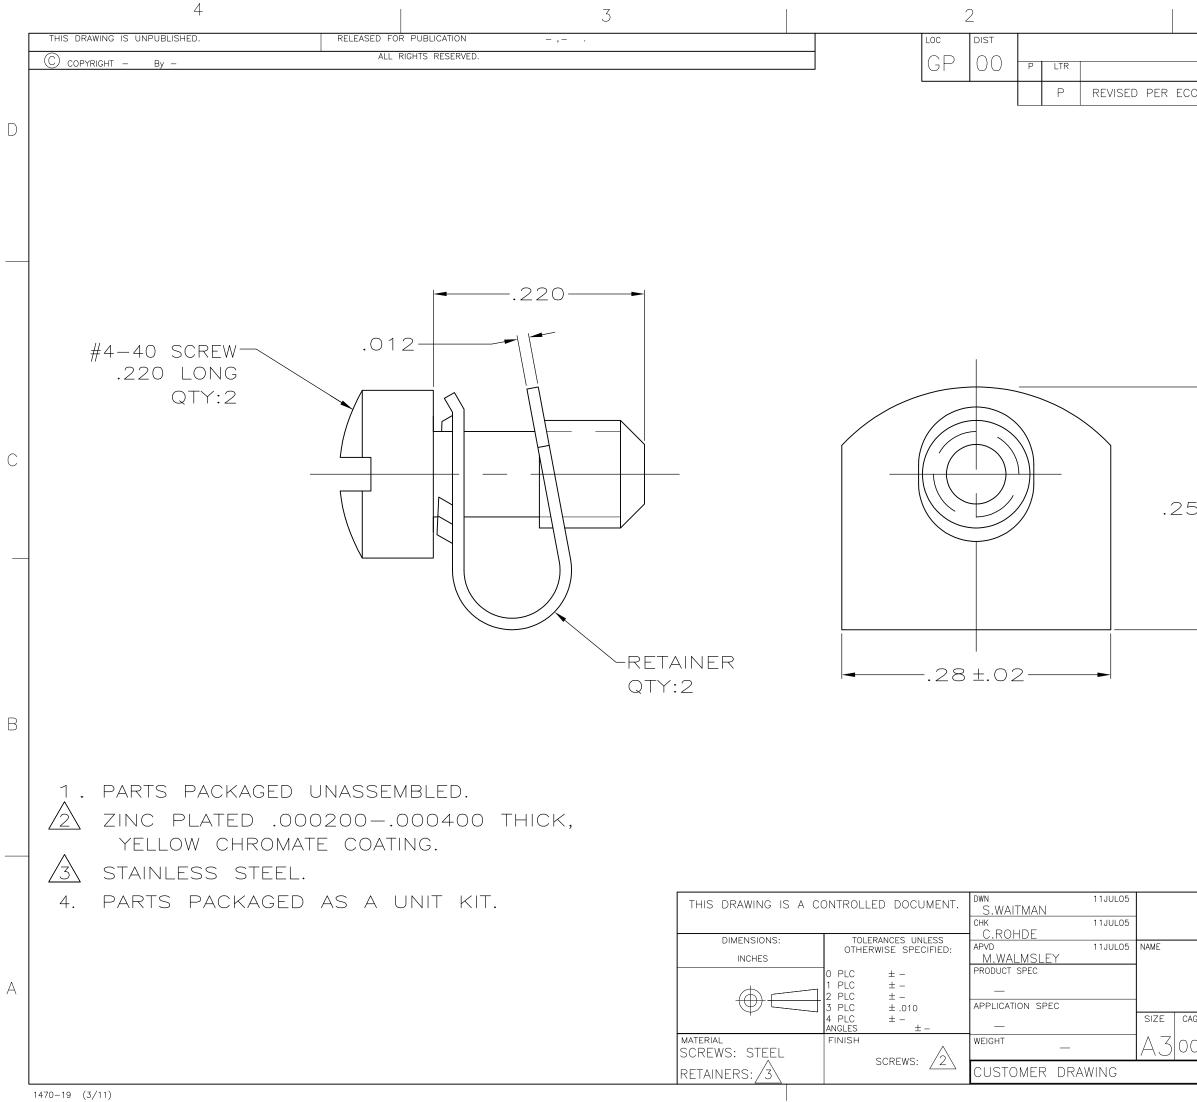

What can we help you find?

| Products Industries Resources Abo                                                                                                                                                                                                                                                                                                                                                                                                                                                | out TE My Acc                                                                                  | count Innovation                                                                                                                                                      | Suppo       |
|----------------------------------------------------------------------------------------------------------------------------------------------------------------------------------------------------------------------------------------------------------------------------------------------------------------------------------------------------------------------------------------------------------------------------------------------------------------------------------|------------------------------------------------------------------------------------------------|-----------------------------------------------------------------------------------------------------------------------------------------------------------------------|-------------|
| 5745647-1 Product Details                                                                                                                                                                                                                                                                                                                                                                                                                                                        |                                                                                                | 🗄 Share 🛛 🗎 Print                                                                                                                                                     | 📧 Email     |
| 5745647-1         TE Internal Number:         5745647-1         Active    Hardware (AMPLIMITE)  Always EU RoHS/ELV Con Compliance)  Product Highlights:           • Always EU RoHS/ELV Con Compliance)    Product Highlights:         • Accessory Type = Male Scr        • Packaging Method = Individe     View all Features                                                                                                                                                     | ew Retainers<br>ish<br>dual                                                                    | <ul> <li><b>Quick Links</b></li> <li>Pricing &amp; Availability</li> <li>Search for Tooling</li> <li>Product Feature Select</li> <li>Contact Us About This</li> </ul> |             |
| Add to My Part List<br>Buy Product                                                                                                                                                                                                                                                                                                                                                                                                                                               | Request Sample                                                                                 | Find Similar Products                                                                                                                                                 |             |
| Documentation & Additional Information                                                                                                                                                                                                                                                                                                                                                                                                                                           |                                                                                                |                                                                                                                                                                       |             |
| <ul> <li>Product Drawings:</li> <li>KIT, SCREW RETAINER, AMPLIMITE HDE (PDF, English)</li> </ul>                                                                                                                                                                                                                                                                                                                                                                                 |                                                                                                | <ul> <li>Additional Information:</li> <li>Product Line Information</li> </ul>                                                                                         | ion         |
| Catalog Pages/Data Sheets: <ul> <li>None Available</li> </ul>                                                                                                                                                                                                                                                                                                                                                                                                                    |                                                                                                | elated Products:<br>• Tooling                                                                                                                                         |             |
| <ul><li>Product Specifications:</li><li>None Available</li></ul>                                                                                                                                                                                                                                                                                                                                                                                                                 |                                                                                                |                                                                                                                                                                       |             |
| Application Specifications: <ul> <li>None Available</li> </ul>                                                                                                                                                                                                                                                                                                                                                                                                                   |                                                                                                |                                                                                                                                                                       |             |
| Instruction Sheets:<br>• Female Screwlock Kits and Male Screw Retainer Kits                                                                                                                                                                                                                                                                                                                                                                                                      | (PDF, English)                                                                                 |                                                                                                                                                                       |             |
| CAD Files:<br>• None Available                                                                                                                                                                                                                                                                                                                                                                                                                                                   |                                                                                                |                                                                                                                                                                       |             |
| L                                                                                                                                                                                                                                                                                                                                                                                                                                                                                | ist all Documents                                                                              |                                                                                                                                                                       |             |
| Product Features (Please use the Product Drawing for                                                                                                                                                                                                                                                                                                                                                                                                                             | r all design activity)                                                                         | )                                                                                                                                                                     |             |
| <ul> <li>Product Type Features:</li> <li>Accessory Type = Male Screw Retainers</li> <li>Thread Size = 4-40</li> </ul>                                                                                                                                                                                                                                                                                                                                                            | <ul> <li>Conditions for Usage:</li> <li>For Use With = All Plastic Connectors (HDE)</li> </ul> |                                                                                                                                                                       |             |
| <ul> <li>Body Features:</li> <li>Screw Finish = Yellow Chromate</li> <li>Screw Plating = Zinc</li> <li>Screw Material = Steel</li> <li>Retainer Clip Material = Stainless Steel</li> </ul> Industry Standards: <ul> <li>Government/Industry Qualification = No</li> <li>ROHS/ELV Compliance = ROHS compliant, ELV compliant</li> <li>Lead Free Solder Processes = Not relevant for lead free process</li> <li>ROHS/ELV Compliance History = Always was ROHS compliant</li> </ul> | Other:<br>• Brand = AMP<br>• Comment = I                                                       | ethod = Individual                                                                                                                                                    | o 4-40 male |