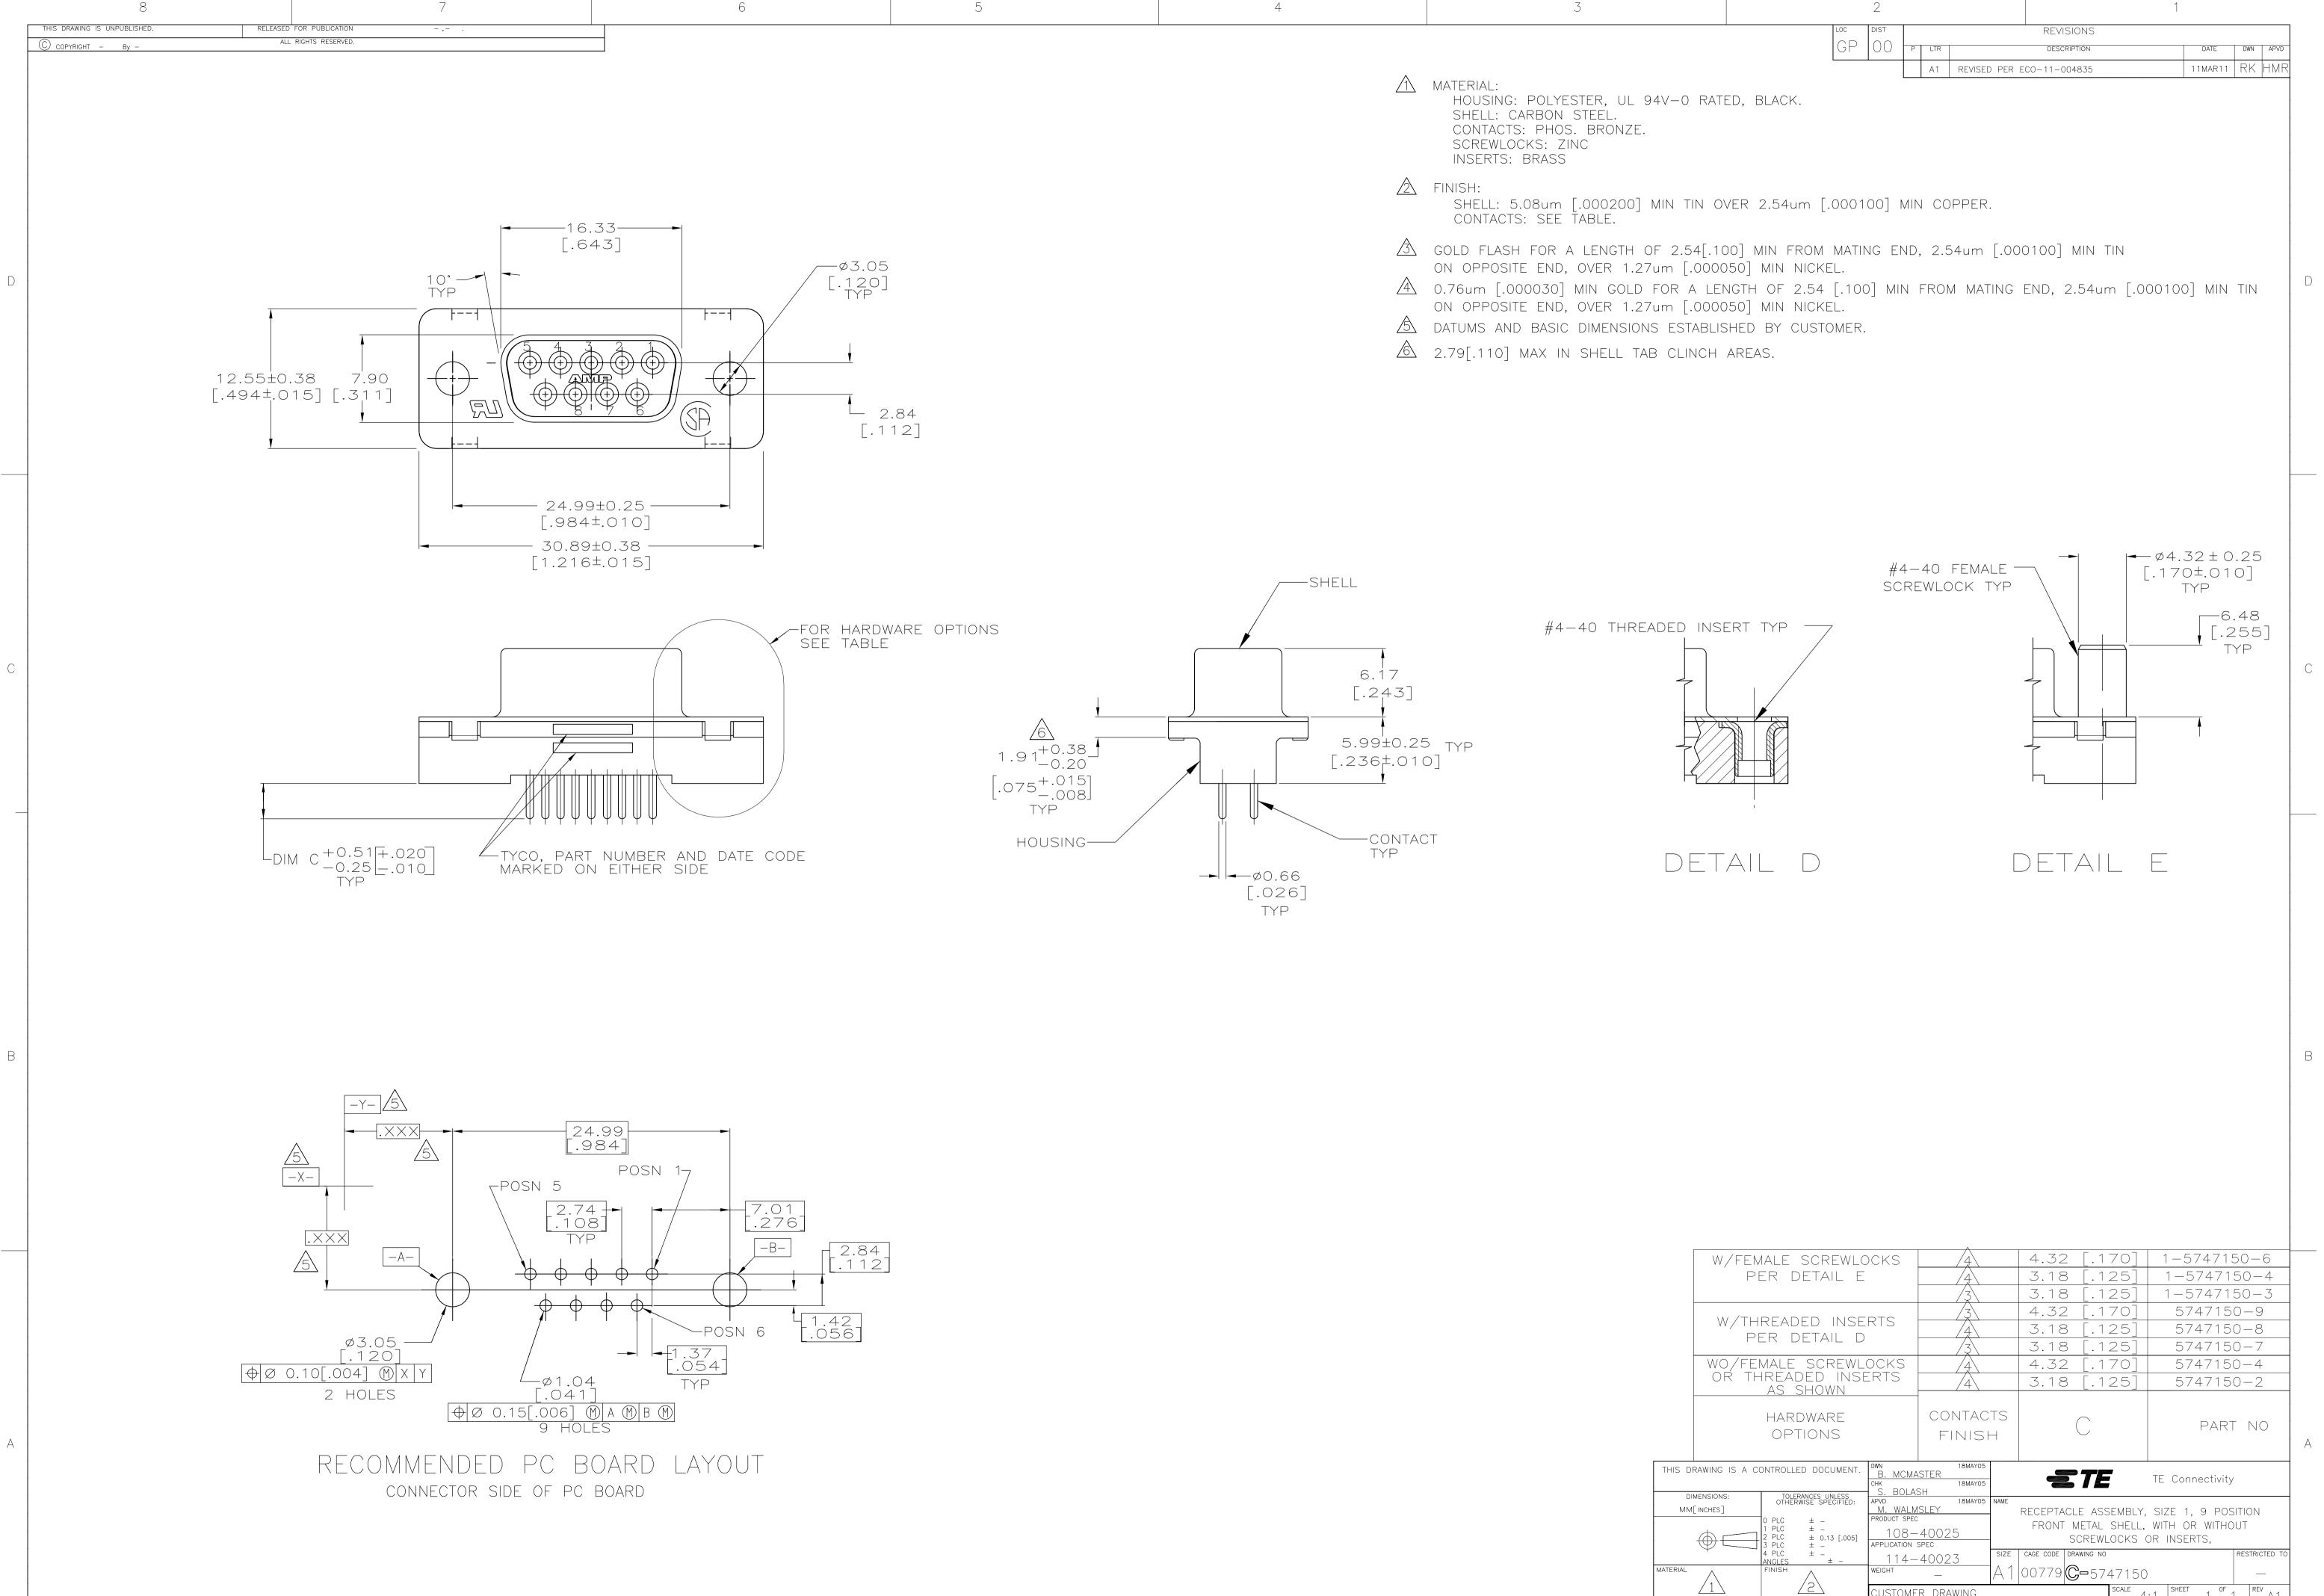

What can we help you find?

|                                                                                                                                                                                                                                                                                                                                                                                                                                                             |                                                                                                                                                                                                                                                                                                                                                                                                                                                                                                                                                                                                                                                                                                                                                                                                                                                                                                                                                                                                                                                                                                                                                                                                                                                                                                                                                                                                                                                                                                                                                                                                                                                                                                                                                                                            | ly Account Innovation Supp                                                                                                                                                                                                                  |
|-------------------------------------------------------------------------------------------------------------------------------------------------------------------------------------------------------------------------------------------------------------------------------------------------------------------------------------------------------------------------------------------------------------------------------------------------------------|--------------------------------------------------------------------------------------------------------------------------------------------------------------------------------------------------------------------------------------------------------------------------------------------------------------------------------------------------------------------------------------------------------------------------------------------------------------------------------------------------------------------------------------------------------------------------------------------------------------------------------------------------------------------------------------------------------------------------------------------------------------------------------------------------------------------------------------------------------------------------------------------------------------------------------------------------------------------------------------------------------------------------------------------------------------------------------------------------------------------------------------------------------------------------------------------------------------------------------------------------------------------------------------------------------------------------------------------------------------------------------------------------------------------------------------------------------------------------------------------------------------------------------------------------------------------------------------------------------------------------------------------------------------------------------------------------------------------------------------------------------------------------------------------|---------------------------------------------------------------------------------------------------------------------------------------------------------------------------------------------------------------------------------------------|
| 47150-7 Product Deta                                                                                                                                                                                                                                                                                                                                                                                                                                        | ails                                                                                                                                                                                                                                                                                                                                                                                                                                                                                                                                                                                                                                                                                                                                                                                                                                                                                                                                                                                                                                                                                                                                                                                                                                                                                                                                                                                                                                                                                                                                                                                                                                                                                                                                                                                       | 🔁 Share 🛛 🚔 Print 🛛 🖾 Emai                                                                                                                                                                                                                  |
| 5747150-7<br>E Internal Number: 5747150-7<br>Active<br>View 3D PDF                                                                                                                                                                                                                                                                                                                                                                                          | Standard Board Mount Connectors<br>Always EU RoHS/ELV Compliant<br>(Statement of Compliance)<br>Product Highlights:<br>9 Positions<br>Connector Style = Receptacle<br>9 PCB Mounting Orientation = Verti<br>9 Product Series = HD 20<br>With Mating Connector Lock<br>View all Features<br>Add to My Part List<br>Buy Product                                                                                                                                                                                                                                                                                                                                                                                                                                                                                                                                                                                                                                                                                                                                                                                                                                                                                                                                                                                                                                                                                                                                                                                                                                                                                                                                                                                                                                                              | <ul> <li>Pricing &amp; Availability</li> <li>Search for Tooling</li> <li>View Mating Products (5)</li> <li>Product Feature Selector</li> <li>Contact Us About This Product</li> </ul>                                                       |
| ocumentation & Additional In                                                                                                                                                                                                                                                                                                                                                                                                                                | formation                                                                                                                                                                                                                                                                                                                                                                                                                                                                                                                                                                                                                                                                                                                                                                                                                                                                                                                                                                                                                                                                                                                                                                                                                                                                                                                                                                                                                                                                                                                                                                                                                                                                                                                                                                                  |                                                                                                                                                                                                                                             |
| English)<br><b>Satalog Pages/Data Sheets:</b><br>• AMPLIMITE Subminiature D<br>English)<br>Product Specifications:<br>• AMPLIMITE HD-20 PCB Mour<br>AMPLIMITE HD-20 PCB Mour                                                                                                                                                                                                                                                                                | Solder Contact Tine, Front (PDF,<br>ression Information)                                                                                                                                                                                                                                                                                                                                                                                                                                                                                                                                                                                                                                                                                                                                                                                                                                                                                                                                                                                                                                                                                                                                                                                                                                                                                                                                                                                                                                                                                                                                                                                                                                                                                                                                   | Additional Product Images:<br>• Product Photo<br>Related Products:<br>• Tooling<br>• Mating Products (5)                                                                                                                                    |
|                                                                                                                                                                                                                                                                                                                                                                                                                                                             | he Dueduct Duessing for all design a                                                                                                                                                                                                                                                                                                                                                                                                                                                                                                                                                                                                                                                                                                                                                                                                                                                                                                                                                                                                                                                                                                                                                                                                                                                                                                                                                                                                                                                                                                                                                                                                                                                                                                                                                       |                                                                                                                                                                                                                                             |
| <ul> <li>Product Features (Please use the product Type Features:</li> <li>PCB Mounting Orientation =</li> <li>Product Series = HD 20</li> <li>Mating Connector Lock = Wii</li> <li>Mating Connector Lock Type 40 UNC</li> <li>PCB Mount Retention = With</li> <li>PCB Mount Retention Type =</li> <li>Shell Type = Front Metal Shell Size = 1</li> <li>Grounding Indents = Without</li> <li>PCB Mount Style = Through</li> <li>Color Code = None</li> </ul> | <ul> <li>Shell I</li> <li>Threaded Insert, 4-</li> <li>Threaded Insert, 4-</li> <li>Contact Fea</li> <li>Contact Fea</li></ul> | res:<br>Material = Steel<br>Plating = Tin<br>ded Insert Material = Brass<br>atures:<br>ct Plating, Mating Area, Material = Gold Flash<br>r Tail Contact Plating = Tin over Nickel<br>ct Shape = Round<br>ct Base Material = Phosphor Bronze |