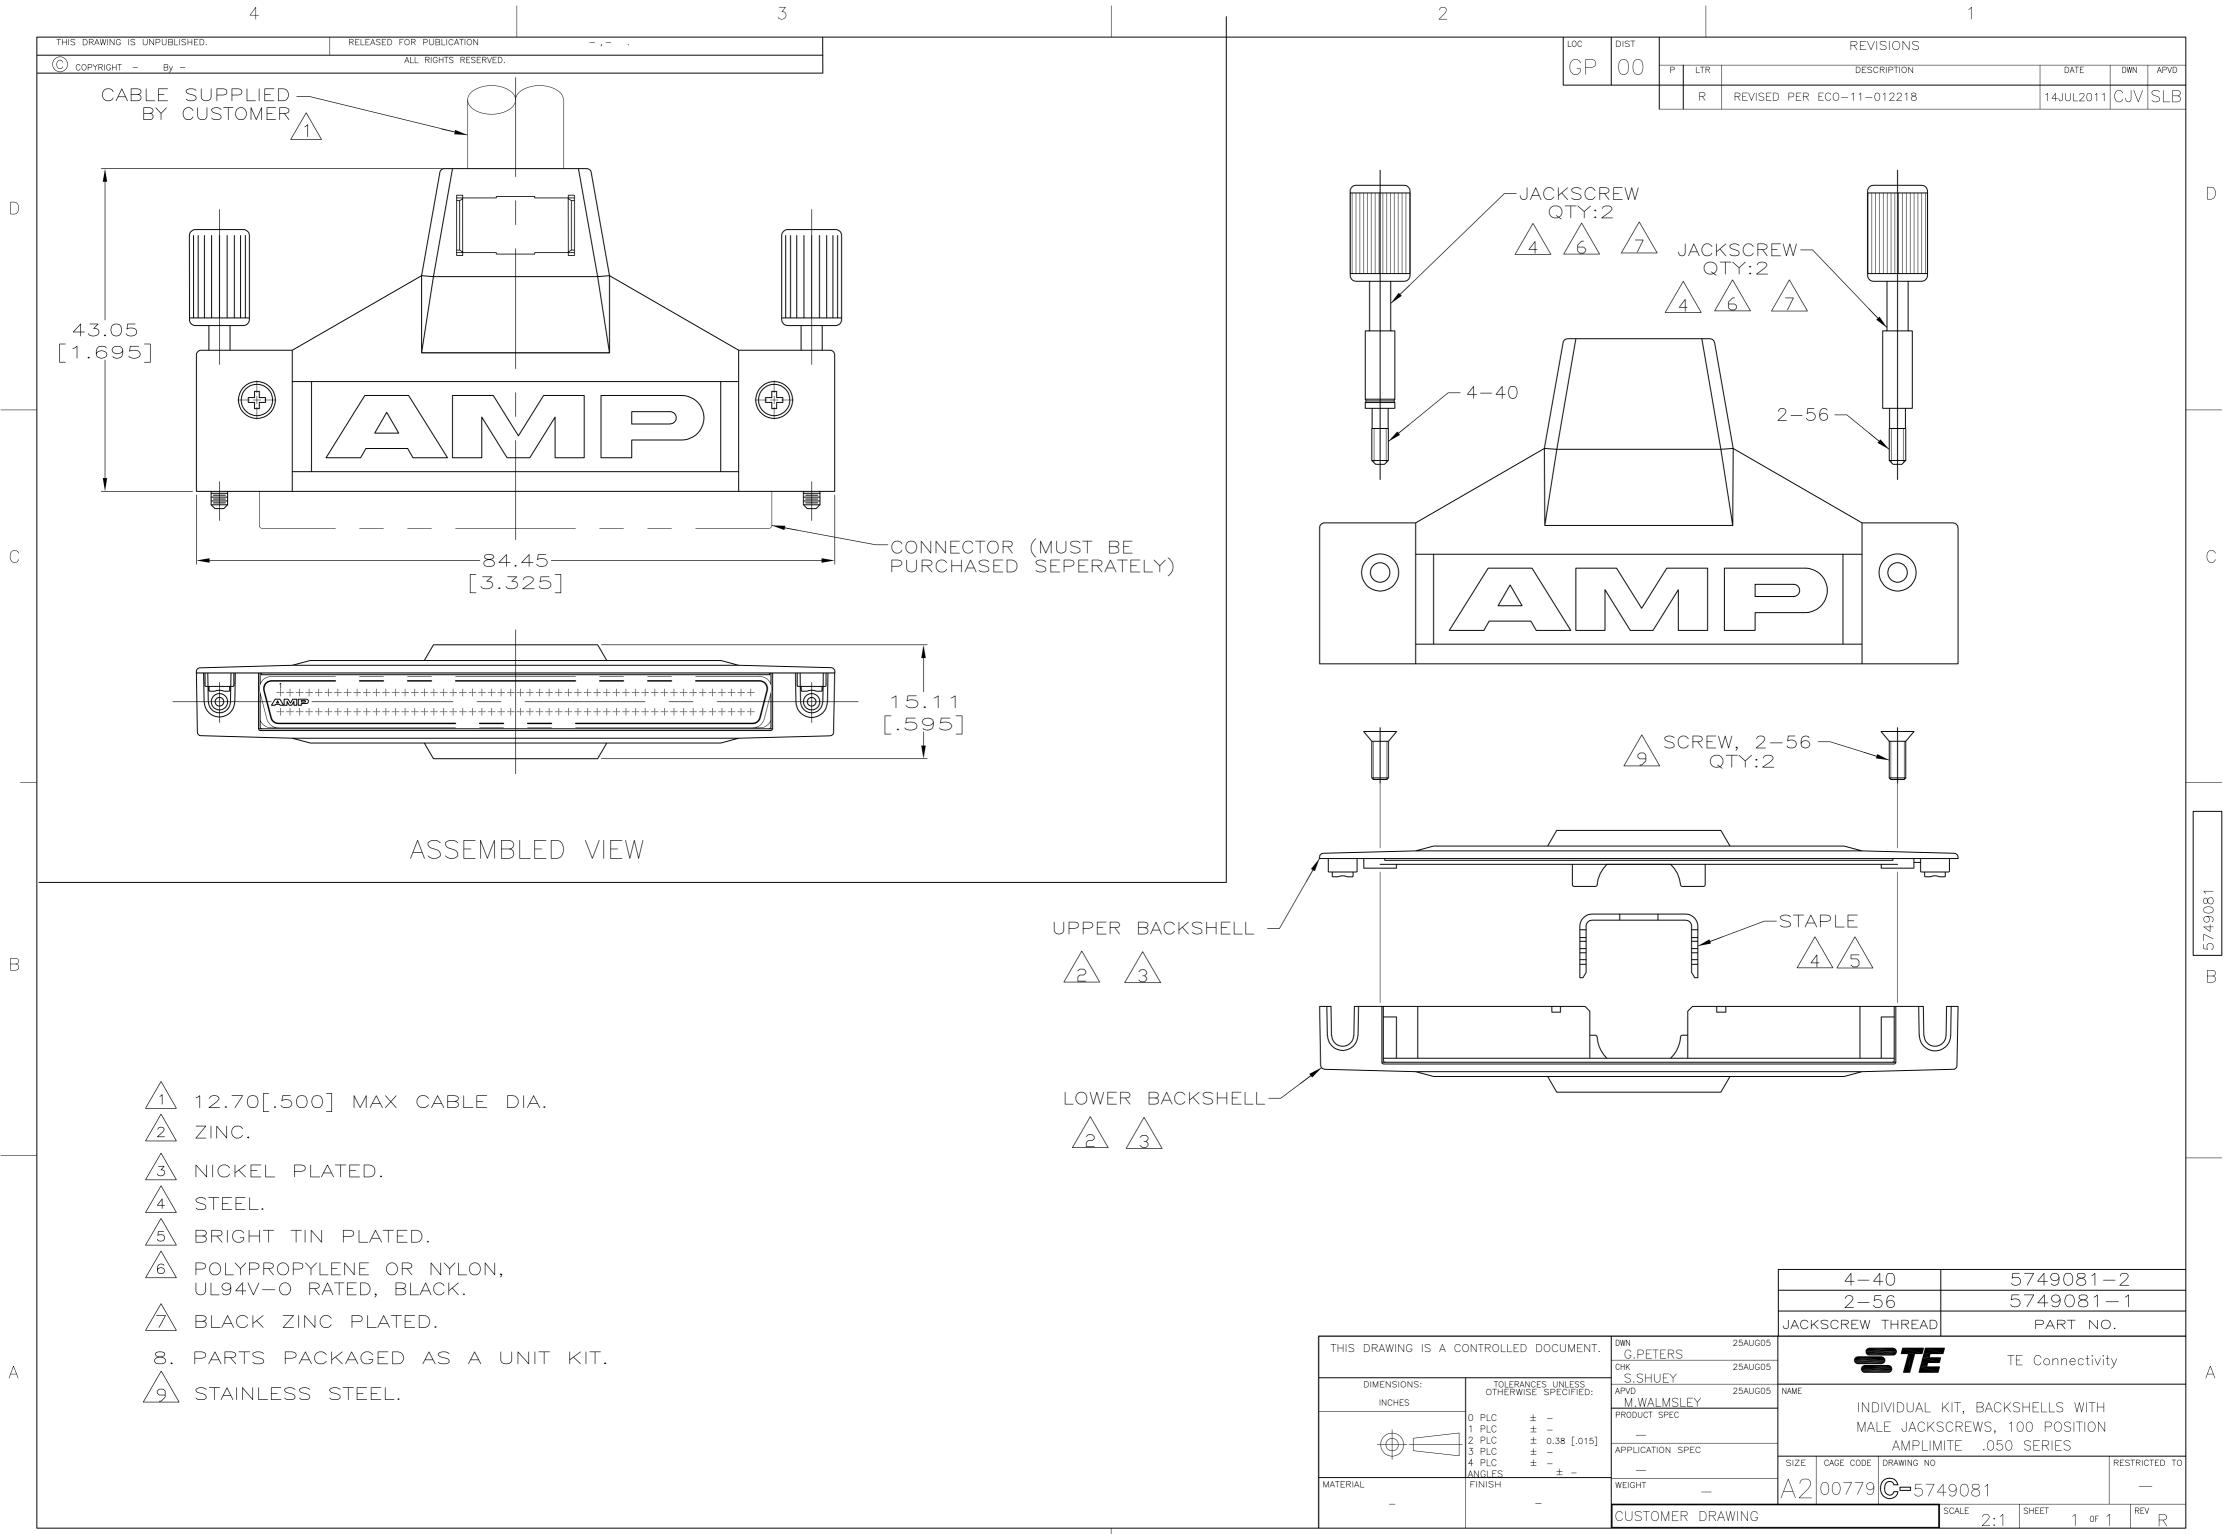

## Product Highlights:

- Hardware
- Hardware Type = Backshell Kit •
- ٠ 100 Positions
- Applies To Wire/Cable
  Cable Insulation Diameter = 12.70 mm

| Documentation & Additional Information                                                                                                                                                 |                                                    |  |
|----------------------------------------------------------------------------------------------------------------------------------------------------------------------------------------|----------------------------------------------------|--|
| Product Drawings:<br>• INDIVIDUAL KIT, BACKSHELLS WITH MALE JACKSCREWS, 100 (PDF,<br>English)                                                                                          | Related Products:<br>• Tooling<br>• Connectors (4) |  |
| Catalog Pages/Data Sheets:<br>• AMPLIMITE Subminiature D Connectors050 Series Co (PDF,<br>English)                                                                                     |                                                    |  |
| <ul> <li>Product Specifications:</li> <li>None Available</li> </ul>                                                                                                                    |                                                    |  |
| Application Specifications: <ul> <li>None Available</li> </ul>                                                                                                                         |                                                    |  |
| Instruction Sheets:<br>• None Available                                                                                                                                                |                                                    |  |
| <ul> <li>CAD Files: (CAD Format &amp; Compression Information)</li> <li>2D Drawing (DXF, Version O)</li> <li>3D Model (IGES, Version O)</li> <li>3D Model (STEP, Version O)</li> </ul> |                                                    |  |

| Product Features (Please use the Product Drawing for all design activity)                                                                                                                                                                                  |                                                                                                                                                                                                                                                |  |
|------------------------------------------------------------------------------------------------------------------------------------------------------------------------------------------------------------------------------------------------------------|------------------------------------------------------------------------------------------------------------------------------------------------------------------------------------------------------------------------------------------------|--|
| <ul> <li>Product Type Features:</li> <li>Product Type = Hardware</li> <li>Mating Connector Lock = With</li> </ul>                                                                                                                                          | <ul><li>Configuration Features:</li><li>Number of Positions = 100</li></ul>                                                                                                                                                                    |  |
| <ul> <li>Mating Connector Lock Type = Male Jackscrew</li> <li>Product Series = Series III</li> <li>Backshell Kit Exit Style = Straight (180°)</li> <li>Color = Black</li> <li>Strain Relief Clip Material = Carbon Steel</li> </ul> Mechanical Attachment: | <ul> <li>Industry Standards:</li> <li>RoHS/ELV Compliance = RoHS compliant, ELV compliant</li> <li>Lead Free Solder Processes = Not relevant for lead free process</li> <li>RoHS/ELV Compliance History = Always was RoHS compliant</li> </ul> |  |
| • Hardware Type = Backshell Kit                                                                                                                                                                                                                            | Conditions for Usage:                                                                                                                                                                                                                          |  |
| Electrical Characteristics:<br>• Shielded = Yes                                                                                                                                                                                                            | <ul> <li>Applies To = Wire/Cable</li> <li>Other:</li> </ul>                                                                                                                                                                                    |  |
| Dimensions:<br>• Cable Insulation Diameter (mm [in]) = 12.70<br>[0.500]                                                                                                                                                                                    | <ul> <li>Brand = AMP</li> <li>Comment = Each backshell kit includes upper and<br/>lower backshells, two jackscrews, one strain relief<br/>staple and two 2-56 screws. All are packaged<br/>unassembled</li> </ul>                              |  |
| <ul> <li>Body Features:</li> <li>Backshell Material = Zinc</li> <li>Backshell Plating = Nickel over Copper</li> </ul>                                                                                                                                      | undssenibled                                                                                                                                                                                                                                   |  |

- Jackscrew Material = Steel
- lackscrow Hoad Matorial DV/C •

- Jackscrew Head Material FVC
- Jackscrew Plating = Zinc
- Screw Material = Stainless Steel

 $\circledast$  2013 Tyco Electronics Corporation, a TE Connectivity Ltd. company. All Rights Reserved