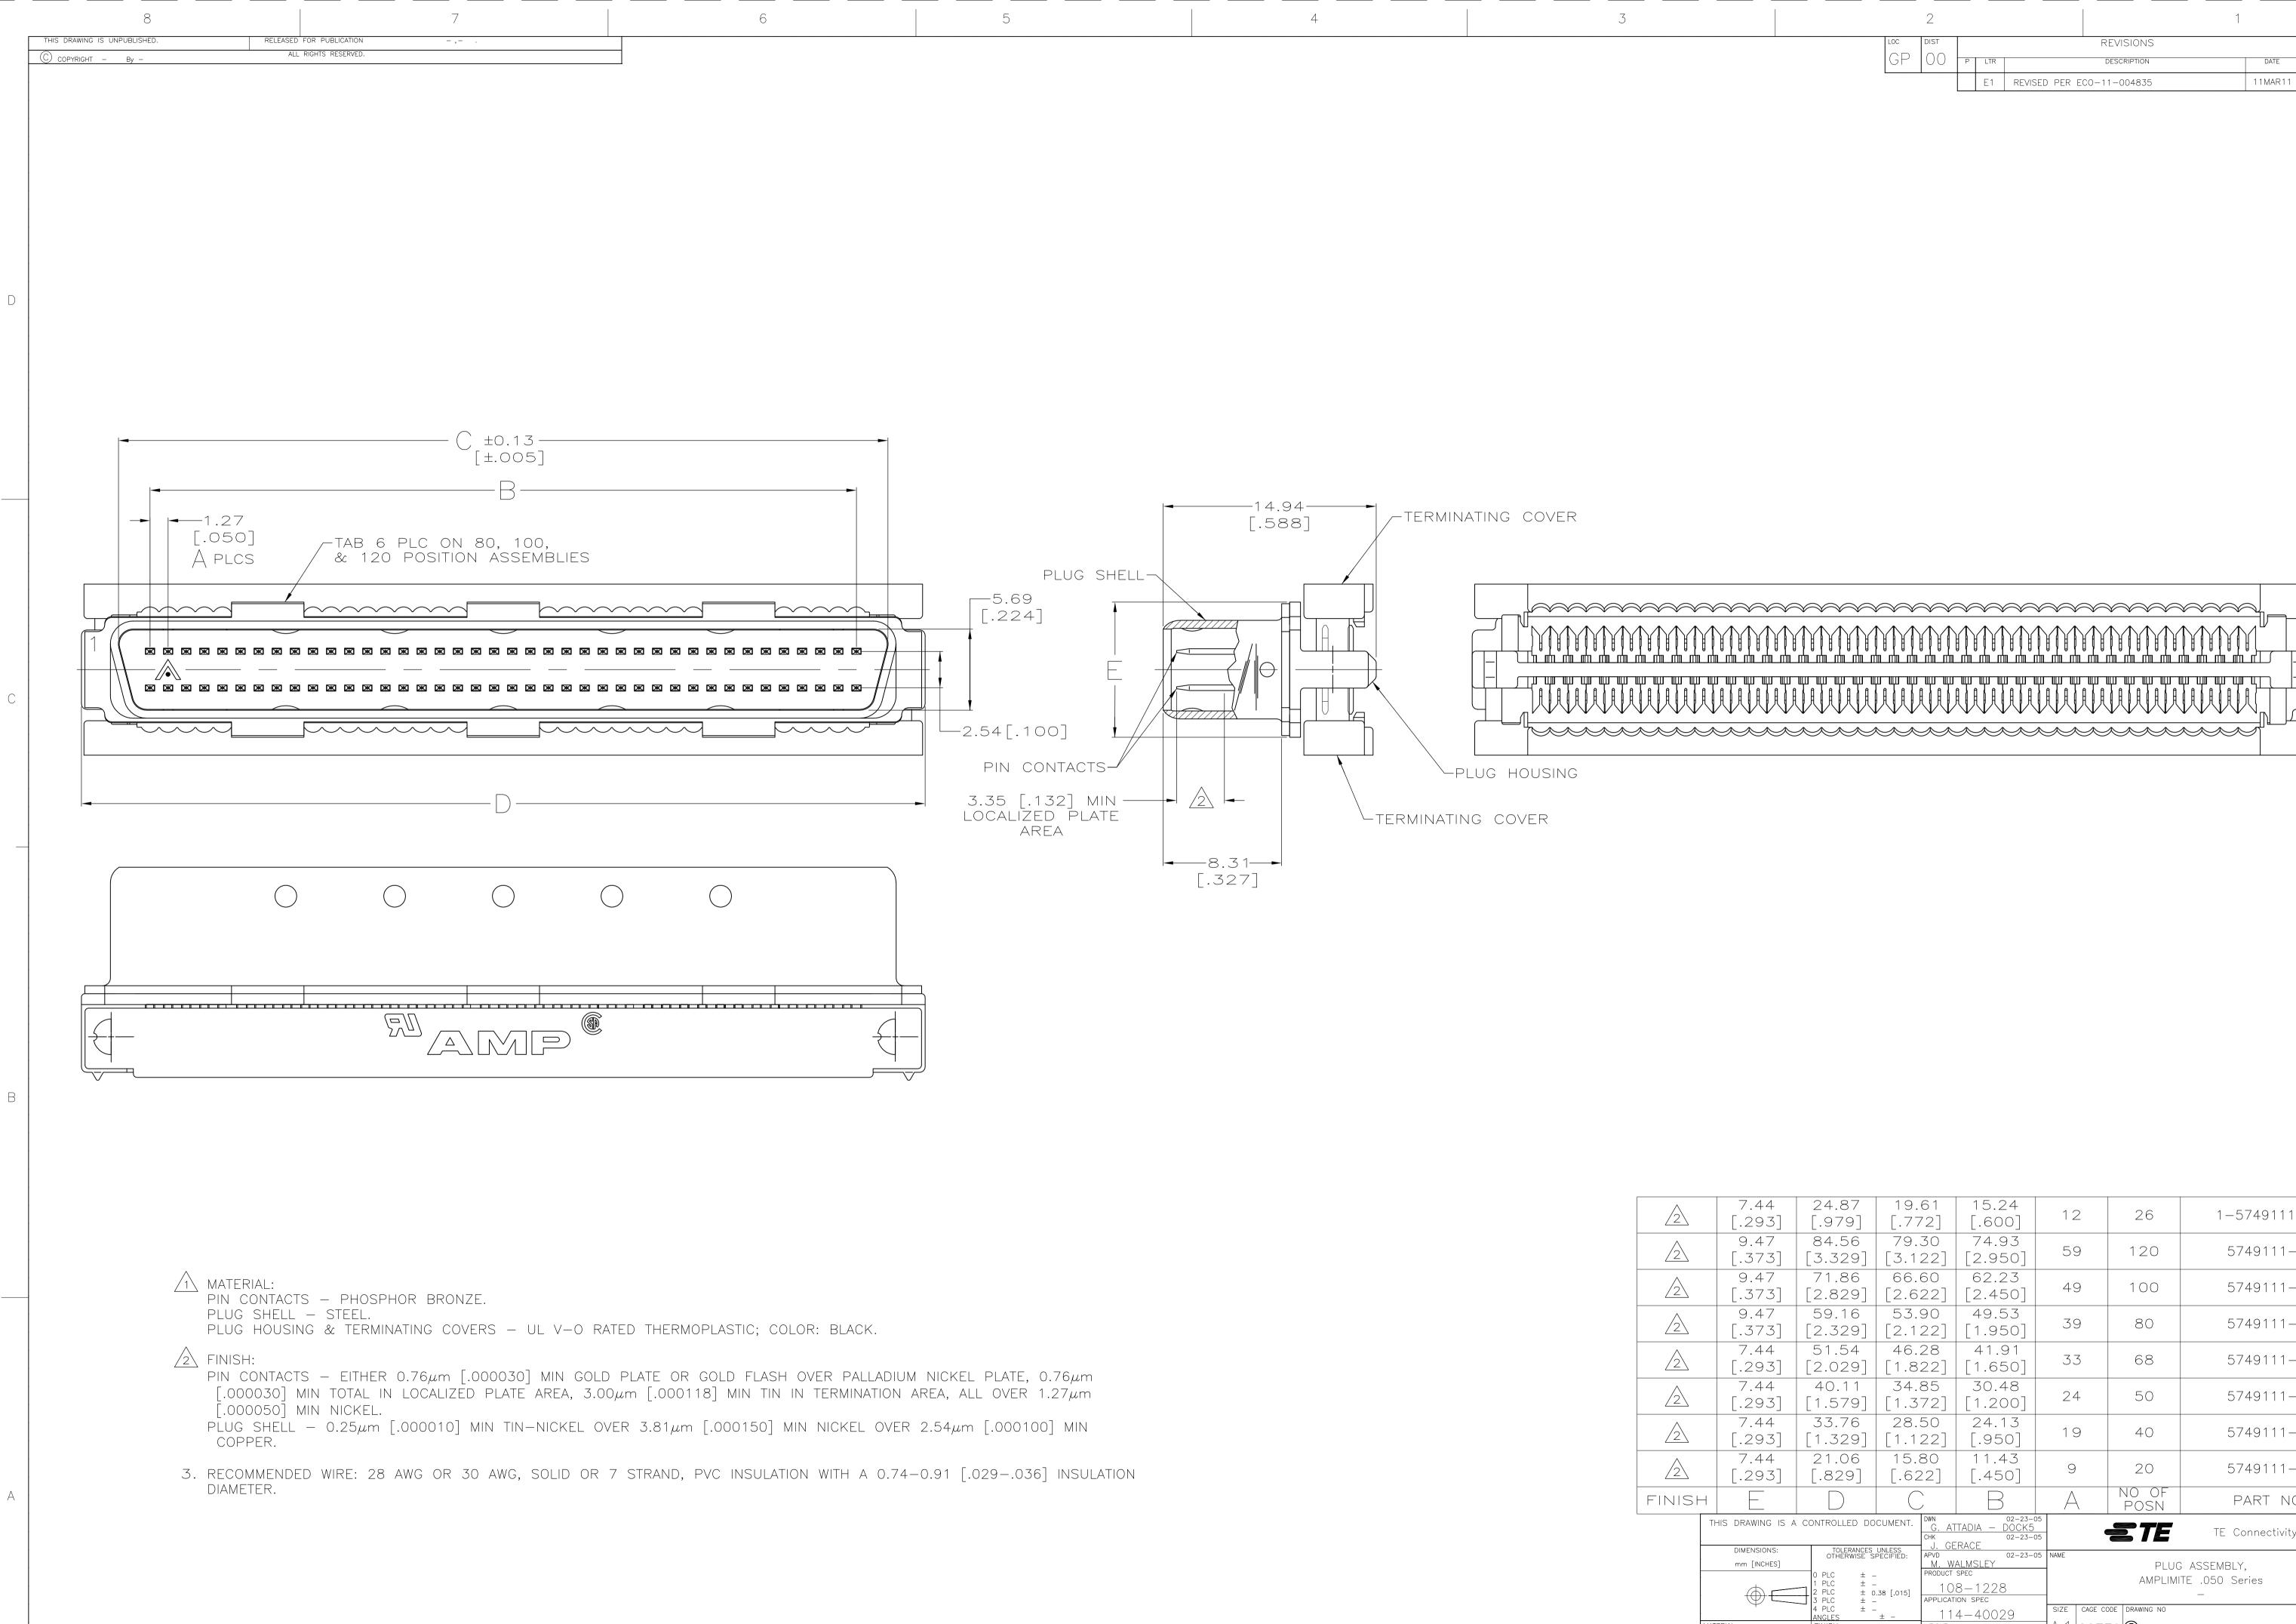

4805 (3/11)

| 2                                                                                                                                                                                                                                                                                                                                                                                                                                                                                                                                                                                                                                                                                                                                                                                                                                                                                                                                                                                                                                                                                                                                                                                                                                                                                                                                                                                                                                                                                                                                                                                                                                                                                                                                                                                                                                                                                                                                                                                                                                                                    | 7.44<br>[.293] | 24.87<br>[.979]                                                         | 19.61<br>[.772]  | 15.24<br>[.600]                                           | 12     | 26                    | 1-5749111-0 |  |  |
|----------------------------------------------------------------------------------------------------------------------------------------------------------------------------------------------------------------------------------------------------------------------------------------------------------------------------------------------------------------------------------------------------------------------------------------------------------------------------------------------------------------------------------------------------------------------------------------------------------------------------------------------------------------------------------------------------------------------------------------------------------------------------------------------------------------------------------------------------------------------------------------------------------------------------------------------------------------------------------------------------------------------------------------------------------------------------------------------------------------------------------------------------------------------------------------------------------------------------------------------------------------------------------------------------------------------------------------------------------------------------------------------------------------------------------------------------------------------------------------------------------------------------------------------------------------------------------------------------------------------------------------------------------------------------------------------------------------------------------------------------------------------------------------------------------------------------------------------------------------------------------------------------------------------------------------------------------------------------------------------------------------------------------------------------------------------|----------------|-------------------------------------------------------------------------|------------------|-----------------------------------------------------------|--------|-----------------------|-------------|--|--|
|                                                                                                                                                                                                                                                                                                                                                                                                                                                                                                                                                                                                                                                                                                                                                                                                                                                                                                                                                                                                                                                                                                                                                                                                                                                                                                                                                                                                                                                                                                                                                                                                                                                                                                                                                                                                                                                                                                                                                                                                                                                                      | 9.47<br>[.373] | 84.56<br>[3.329]                                                        | 79.30<br>[3.122] | 74.93<br>[2.950]                                          | 59     | 120                   | 5749111-9   |  |  |
|                                                                                                                                                                                                                                                                                                                                                                                                                                                                                                                                                                                                                                                                                                                                                                                                                                                                                                                                                                                                                                                                                                                                                                                                                                                                                                                                                                                                                                                                                                                                                                                                                                                                                                                                                                                                                                                                                                                                                                                                                                                                      | 9.47<br>[.373] | 71.86<br>[2.829]                                                        | 66.60<br>[2.622] | 62.23<br>[2.450]                                          | 49     | 100                   | 5749111-8   |  |  |
|                                                                                                                                                                                                                                                                                                                                                                                                                                                                                                                                                                                                                                                                                                                                                                                                                                                                                                                                                                                                                                                                                                                                                                                                                                                                                                                                                                                                                                                                                                                                                                                                                                                                                                                                                                                                                                                                                                                                                                                                                                                                      | 9.47           | 59.16<br>[2.329]                                                        | 53.90<br>[2.122] | 49.53<br>[1.950]                                          | 39     | 80                    | 5749111-7   |  |  |
| 2                                                                                                                                                                                                                                                                                                                                                                                                                                                                                                                                                                                                                                                                                                                                                                                                                                                                                                                                                                                                                                                                                                                                                                                                                                                                                                                                                                                                                                                                                                                                                                                                                                                                                                                                                                                                                                                                                                                                                                                                                                                                    | 7.44           | 51.54<br>[2.029]                                                        | 46.28<br>[1.822] | 41.91<br>[1.650]                                          | 33     | 68                    | 5749111-6   |  |  |
| 2                                                                                                                                                                                                                                                                                                                                                                                                                                                                                                                                                                                                                                                                                                                                                                                                                                                                                                                                                                                                                                                                                                                                                                                                                                                                                                                                                                                                                                                                                                                                                                                                                                                                                                                                                                                                                                                                                                                                                                                                                                                                    | 7.44 [.293]    | 40.11<br>[1.579]                                                        | 34.85<br>[1.372] | 30.48<br>[1.200]                                          | 24     | 50                    | 5749111-4   |  |  |
| 2                                                                                                                                                                                                                                                                                                                                                                                                                                                                                                                                                                                                                                                                                                                                                                                                                                                                                                                                                                                                                                                                                                                                                                                                                                                                                                                                                                                                                                                                                                                                                                                                                                                                                                                                                                                                                                                                                                                                                                                                                                                                    | 7.44 [.293]    | 33.76<br>[1.329]                                                        | 28.50<br>[1.122] | 24.13<br>[.950]                                           | 19     | 40                    | 5749111-3   |  |  |
| 2                                                                                                                                                                                                                                                                                                                                                                                                                                                                                                                                                                                                                                                                                                                                                                                                                                                                                                                                                                                                                                                                                                                                                                                                                                                                                                                                                                                                                                                                                                                                                                                                                                                                                                                                                                                                                                                                                                                                                                                                                                                                    | 7.44 [.293]    | 21.06<br>[.829]                                                         | 15.80<br>[.622]  | 11.43<br>[.450]                                           | 9      | 20                    | 5749111-1   |  |  |
| FINISH                                                                                                                                                                                                                                                                                                                                                                                                                                                                                                                                                                                                                                                                                                                                                                                                                                                                                                                                                                                                                                                                                                                                                                                                                                                                                                                                                                                                                                                                                                                                                                                                                                                                                                                                                                                                                                                                                                                                                                                                                                                               | + <u>E</u>     |                                                                         | С                | В                                                         | A      | NO OF<br>POSN         | PART NO     |  |  |
| THIS DRAWING IS A CONTROLLED DOCUMENT.       DWN       02-23-05       Control Contro Control Control Control Control Control Control Control |                |                                                                         |                  |                                                           |        |                       |             |  |  |
|                                                                                                                                                                                                                                                                                                                                                                                                                                                                                                                                                                                                                                                                                                                                                                                                                                                                                                                                                                                                                                                                                                                                                                                                                                                                                                                                                                                                                                                                                                                                                                                                                                                                                                                                                                                                                                                                                                                                                                                                                                                                      |                | 0 PLC ± -<br>1 PLC ± -<br>2 PLC ± c<br>3 PLC ± -<br>4 PLC ± -<br>ANGLES |                  | PRODUCT SPEC<br>108-1228<br>APPLICATION SPEC<br>114-40029 |        | AMPLIMITE .050 Series |             |  |  |
|                                                                                                                                                                                                                                                                                                                                                                                                                                                                                                                                                                                                                                                                                                                                                                                                                                                                                                                                                                                                                                                                                                                                                                                                                                                                                                                                                                                                                                                                                                                                                                                                                                                                                                                                                                                                                                                                                                                                                                                                                                                                      | MATERIAL       | FINISH<br>SEE TAI                                                       | BLE              | -<br>DMER DRAWING                                         | A1 007 | 79 <b>C-</b> 5749     |             |  |  |