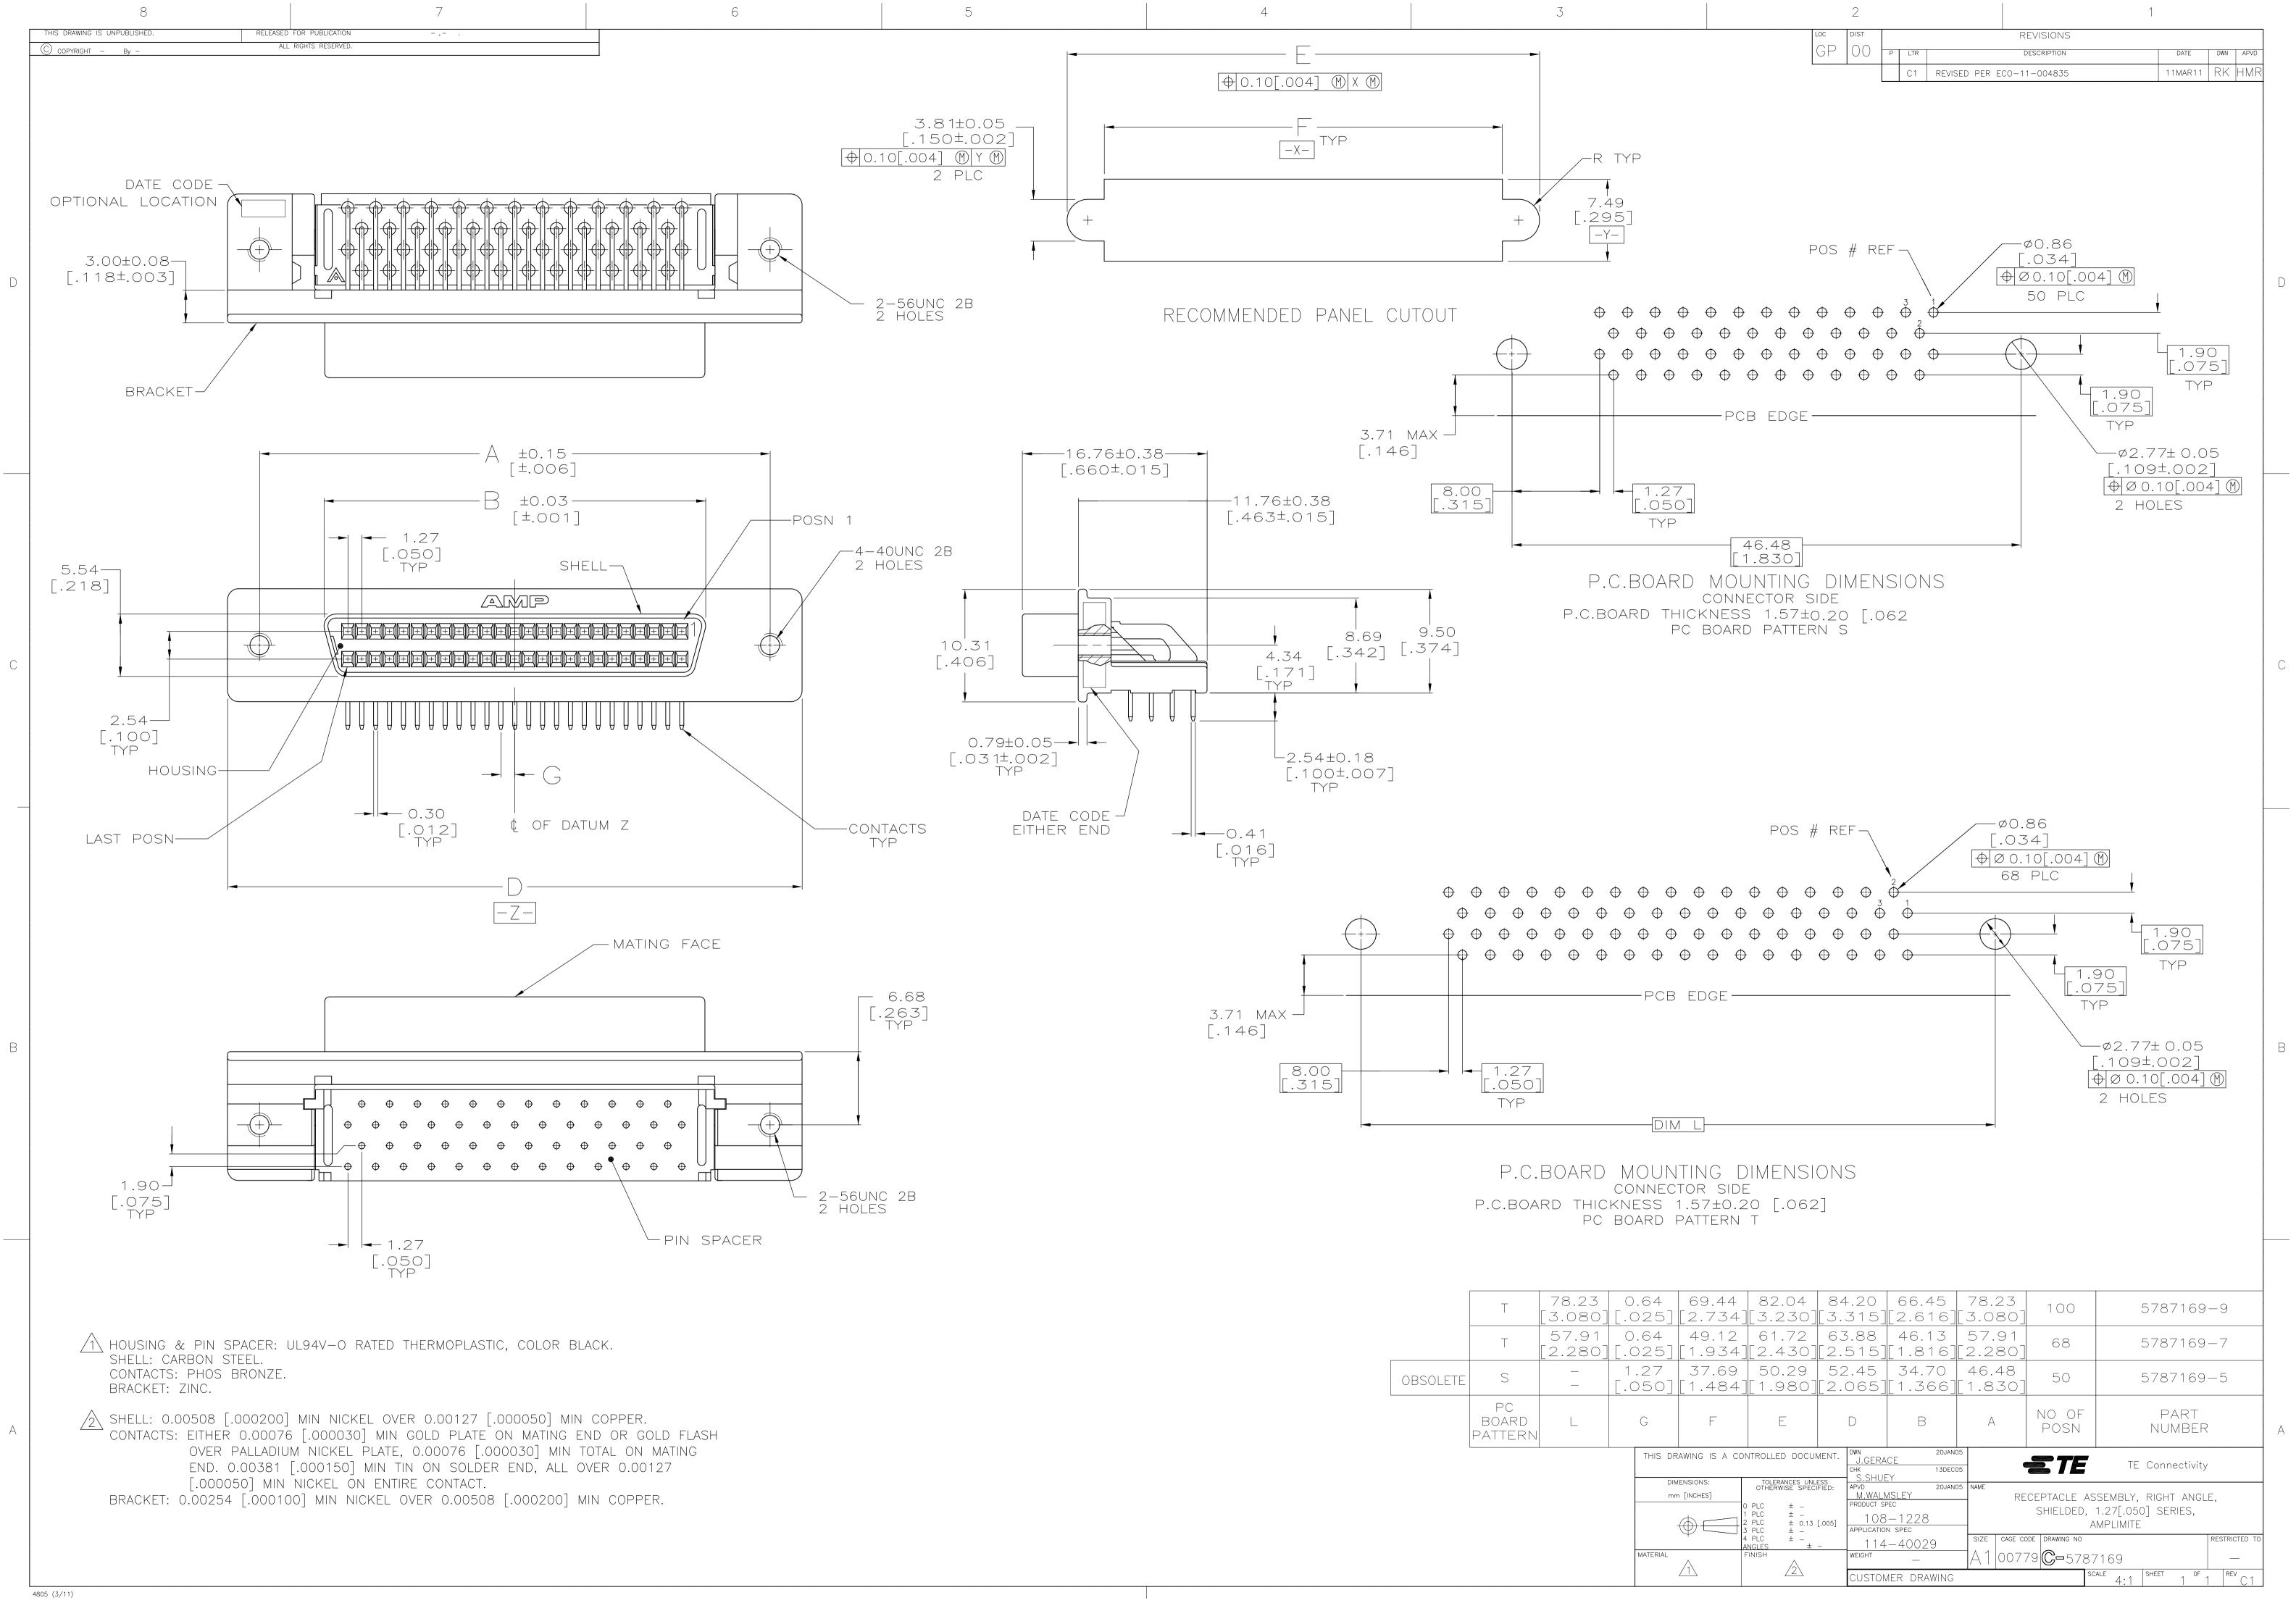

#### Dimensions:

## [0.062]

#### **Body Features:**

- Mating Retention = Without
- Post Plating = Tin over Nickel
- Shell Material = Steel
- Shell Plating = Bright Tin
- Bracket Material = Zinc
- Bracket Plating = Nickel over Copper

#### • Shielded = Yes

# Other:

- Brand = AMP
- Comment = Female screwlocks must be used to mate with cable assemblies with male jackscrew hardware.