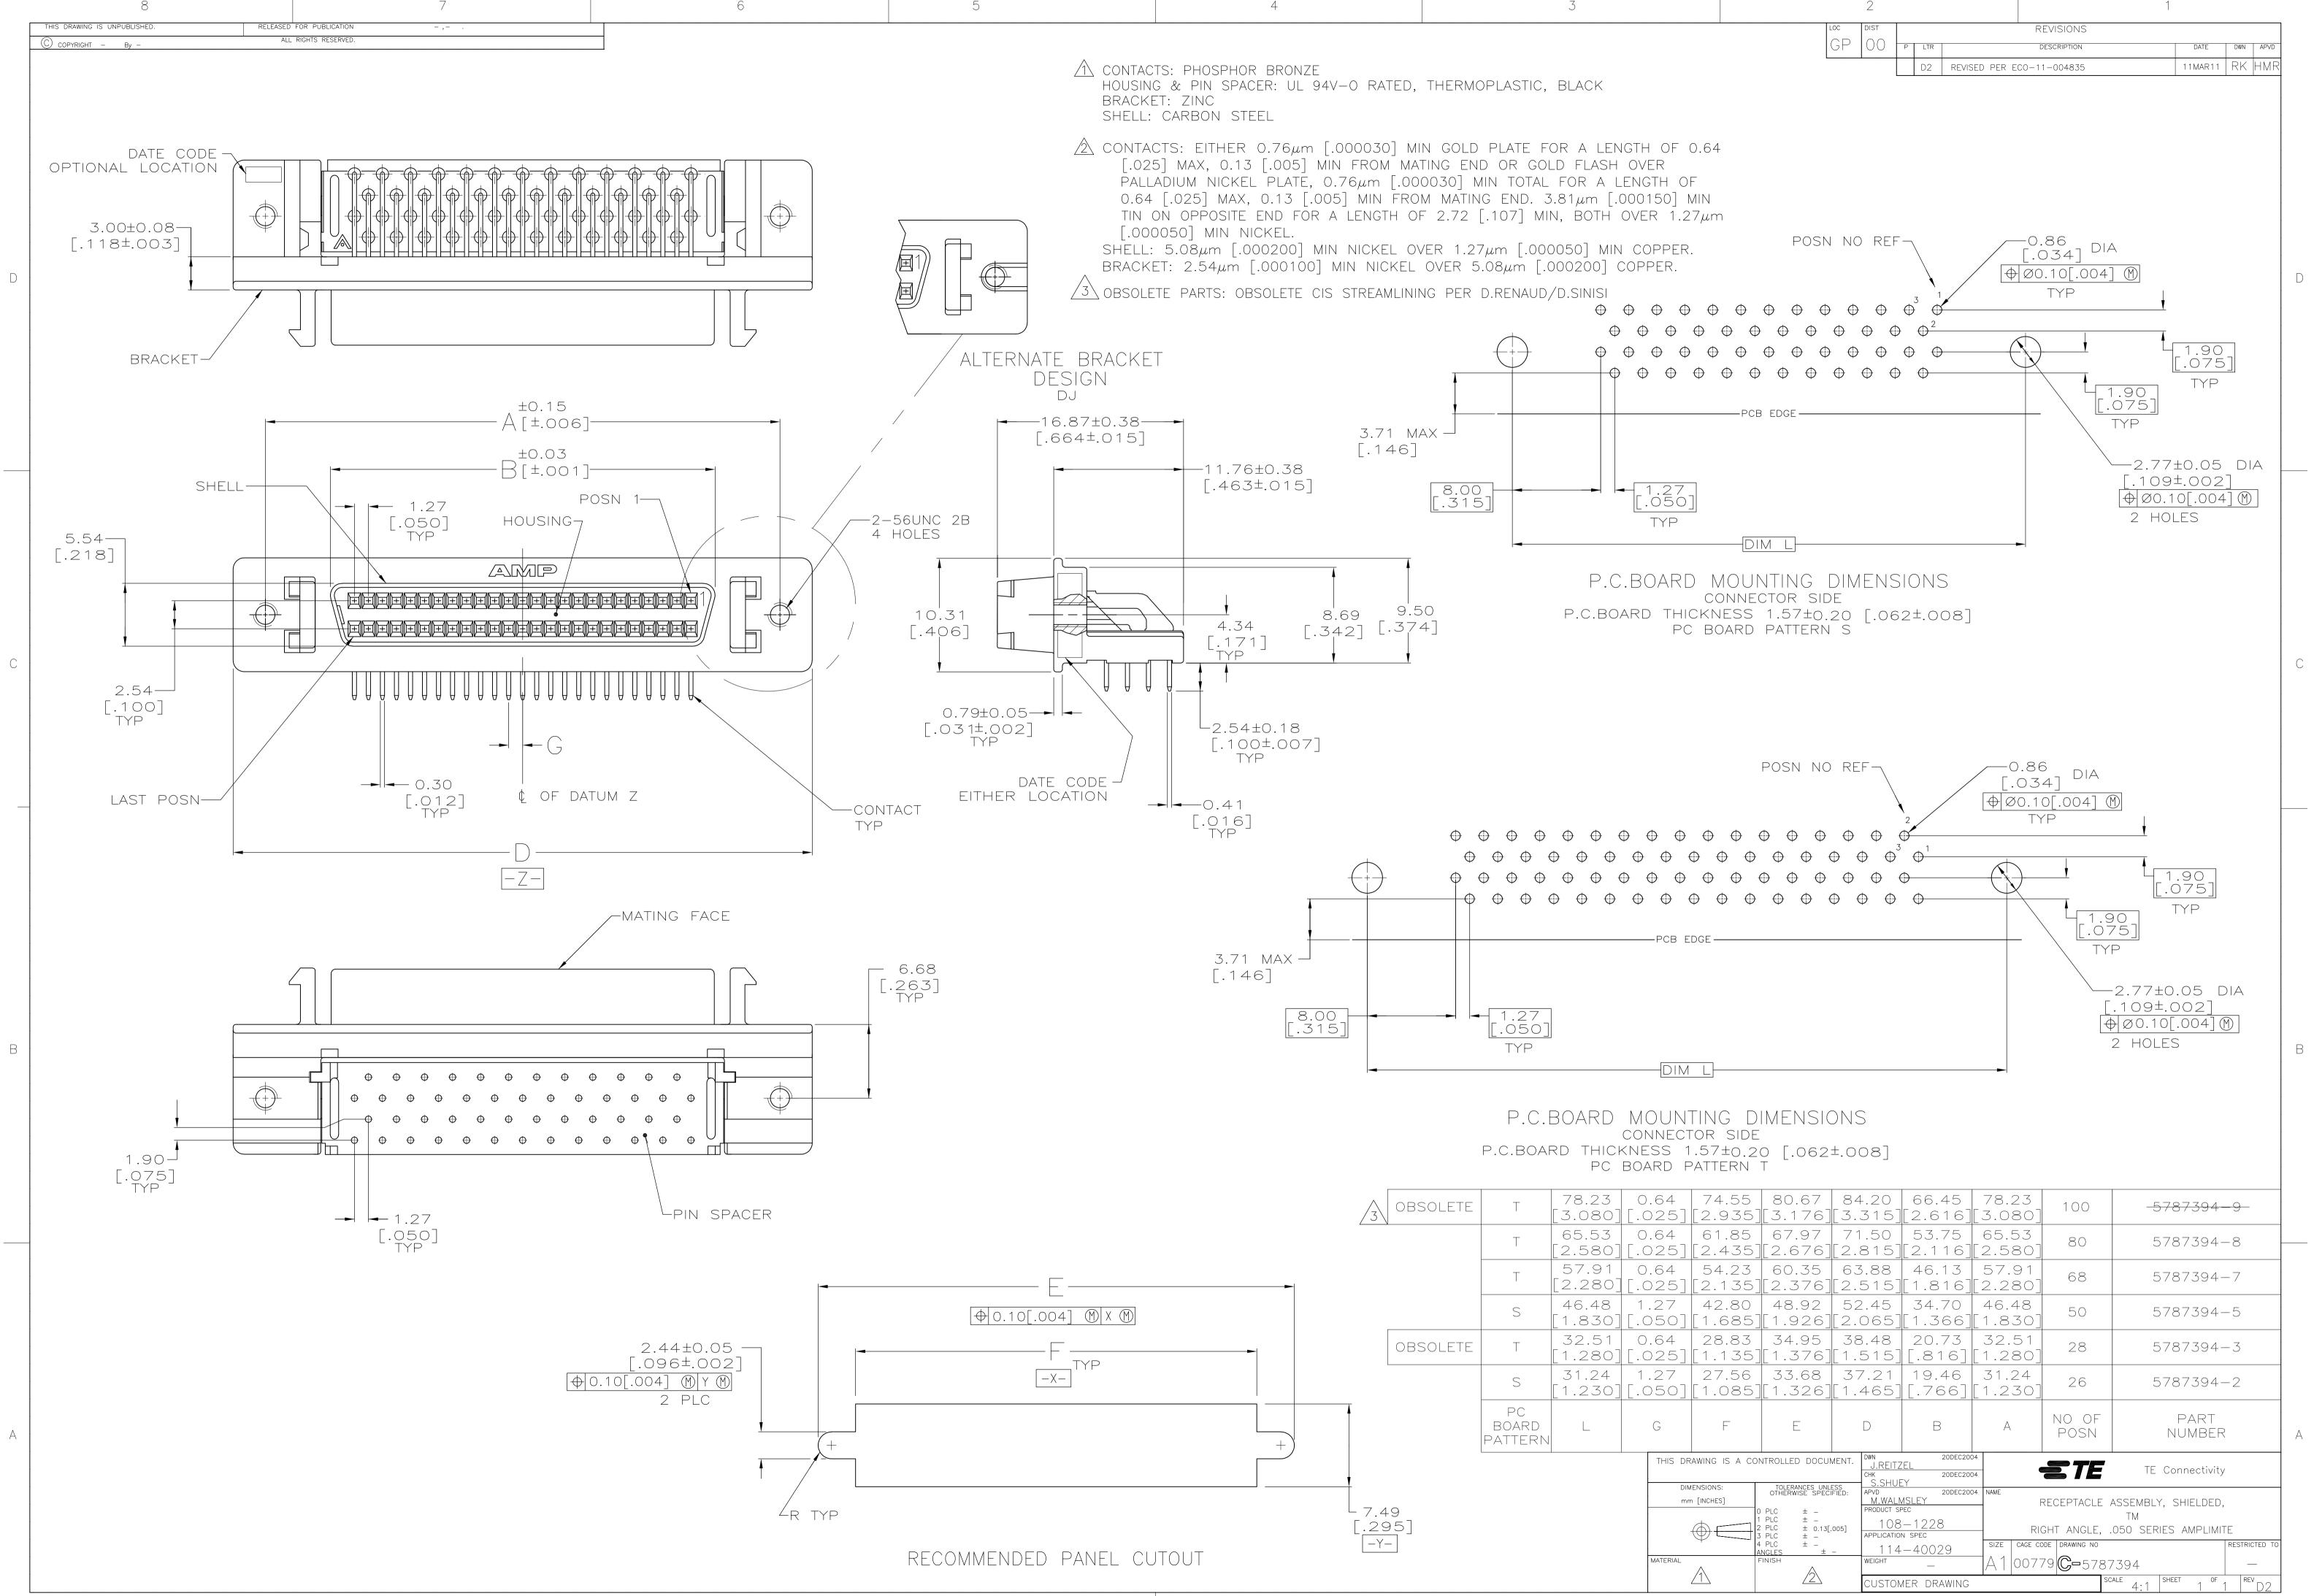

٠

| Product Type Features:<br>Product Type = Connector<br>PCB Mounting Orientation = Right Angle<br>Termination Method to PC Board = Through Hole - Solder<br>PCB Mount Retention = Without<br>Shell Type = Full Metal<br>Product Series = Series III<br>Shell Material = Steel<br>Mechanical Attachment:<br>Mating Retention Type = Latching<br>Electrical Characteristics:<br>Shielded = Yes<br>Fermination Features:<br>Termination Post Length (mm [in]) = 2.54 [0.100]<br>Dimensions:<br>PCB Thickness, Recommended (mm [in]) = 1.57 [0.062] | Contact Features: <ul> <li>Contact Plating, Mating Area, Material = Gold (30), Gold Flash over Palladium Nickel</li> <li>Contact Base Material = Phosphor Bronze</li> </ul> <li>Housing Features: <ul> <li>Connector Style = Receptacle</li> <li>Mating Alignment = Without</li> <li>Centerline (mm [in]) = 1.27 [0.050]</li> <li>Housing Material = Thermoplastic - GF</li> <li>UL Flammability Rating = UL 94V-0</li> <li>Housing Color = Black</li> </ul> </li> <li>Configuration Features: <ul> <li>Number of Positions = 68</li> </ul> </li> <li>Industry Standards: <ul> <li>ROHS/ELV Compliance = RoHS compliant, ELV compliant</li> <li>Lead Free Solder Processes = Reflow solder capable to 245°C, Reflow solder capable to 260°C</li> <li>ROHS/ELV Compliance History = Always was RoHS compliant</li> </ul> </li> |
|-----------------------------------------------------------------------------------------------------------------------------------------------------------------------------------------------------------------------------------------------------------------------------------------------------------------------------------------------------------------------------------------------------------------------------------------------------------------------------------------------------------------------------------------------|-------------------------------------------------------------------------------------------------------------------------------------------------------------------------------------------------------------------------------------------------------------------------------------------------------------------------------------------------------------------------------------------------------------------------------------------------------------------------------------------------------------------------------------------------------------------------------------------------------------------------------------------------------------------------------------------------------------------------------------------------------------------------------------------------------------------------------|
| Body Features:                                                                                                                                                                                                                                                                                                                                                                                                                                                                                                                                | Other:                                                                                                                                                                                                                                                                                                                                                                                                                                                                                                                                                                                                                                                                                                                                                                                                                        |
| Mating Retention = With                                                                                                                                                                                                                                                                                                                                                                                                                                                                                                                       | • Brand = AMP                                                                                                                                                                                                                                                                                                                                                                                                                                                                                                                                                                                                                                                                                                                                                                                                                 |
| Post Plating = Tin over Nickel                                                                                                                                                                                                                                                                                                                                                                                                                                                                                                                |                                                                                                                                                                                                                                                                                                                                                                                                                                                                                                                                                                                                                                                                                                                                                                                                                               |
| Shell Plating = Bright Tin                                                                                                                                                                                                                                                                                                                                                                                                                                                                                                                    |                                                                                                                                                                                                                                                                                                                                                                                                                                                                                                                                                                                                                                                                                                                                                                                                                               |
| Bracket Material = Zinc                                                                                                                                                                                                                                                                                                                                                                                                                                                                                                                       |                                                                                                                                                                                                                                                                                                                                                                                                                                                                                                                                                                                                                                                                                                                                                                                                                               |
| <ul> <li>Bracket Plating = Nickel over Copper</li> </ul>                                                                                                                                                                                                                                                                                                                                                                                                                                                                                      |                                                                                                                                                                                                                                                                                                                                                                                                                                                                                                                                                                                                                                                                                                                                                                                                                               |