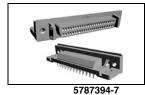

## 5787394-7 Product Details

TE Internal Number: 5787394-7 Active

## .050 Series Board Mount Connectors

Always EU RoHS/ELV Compliant (Statement of Compliance)

Product Highlights:

- Connector
  Connector Style = Receptacle
  68 Positions
- PCB Mounting Orientation = Right Angle Termination Method to PC Board = Through Hole -Solder