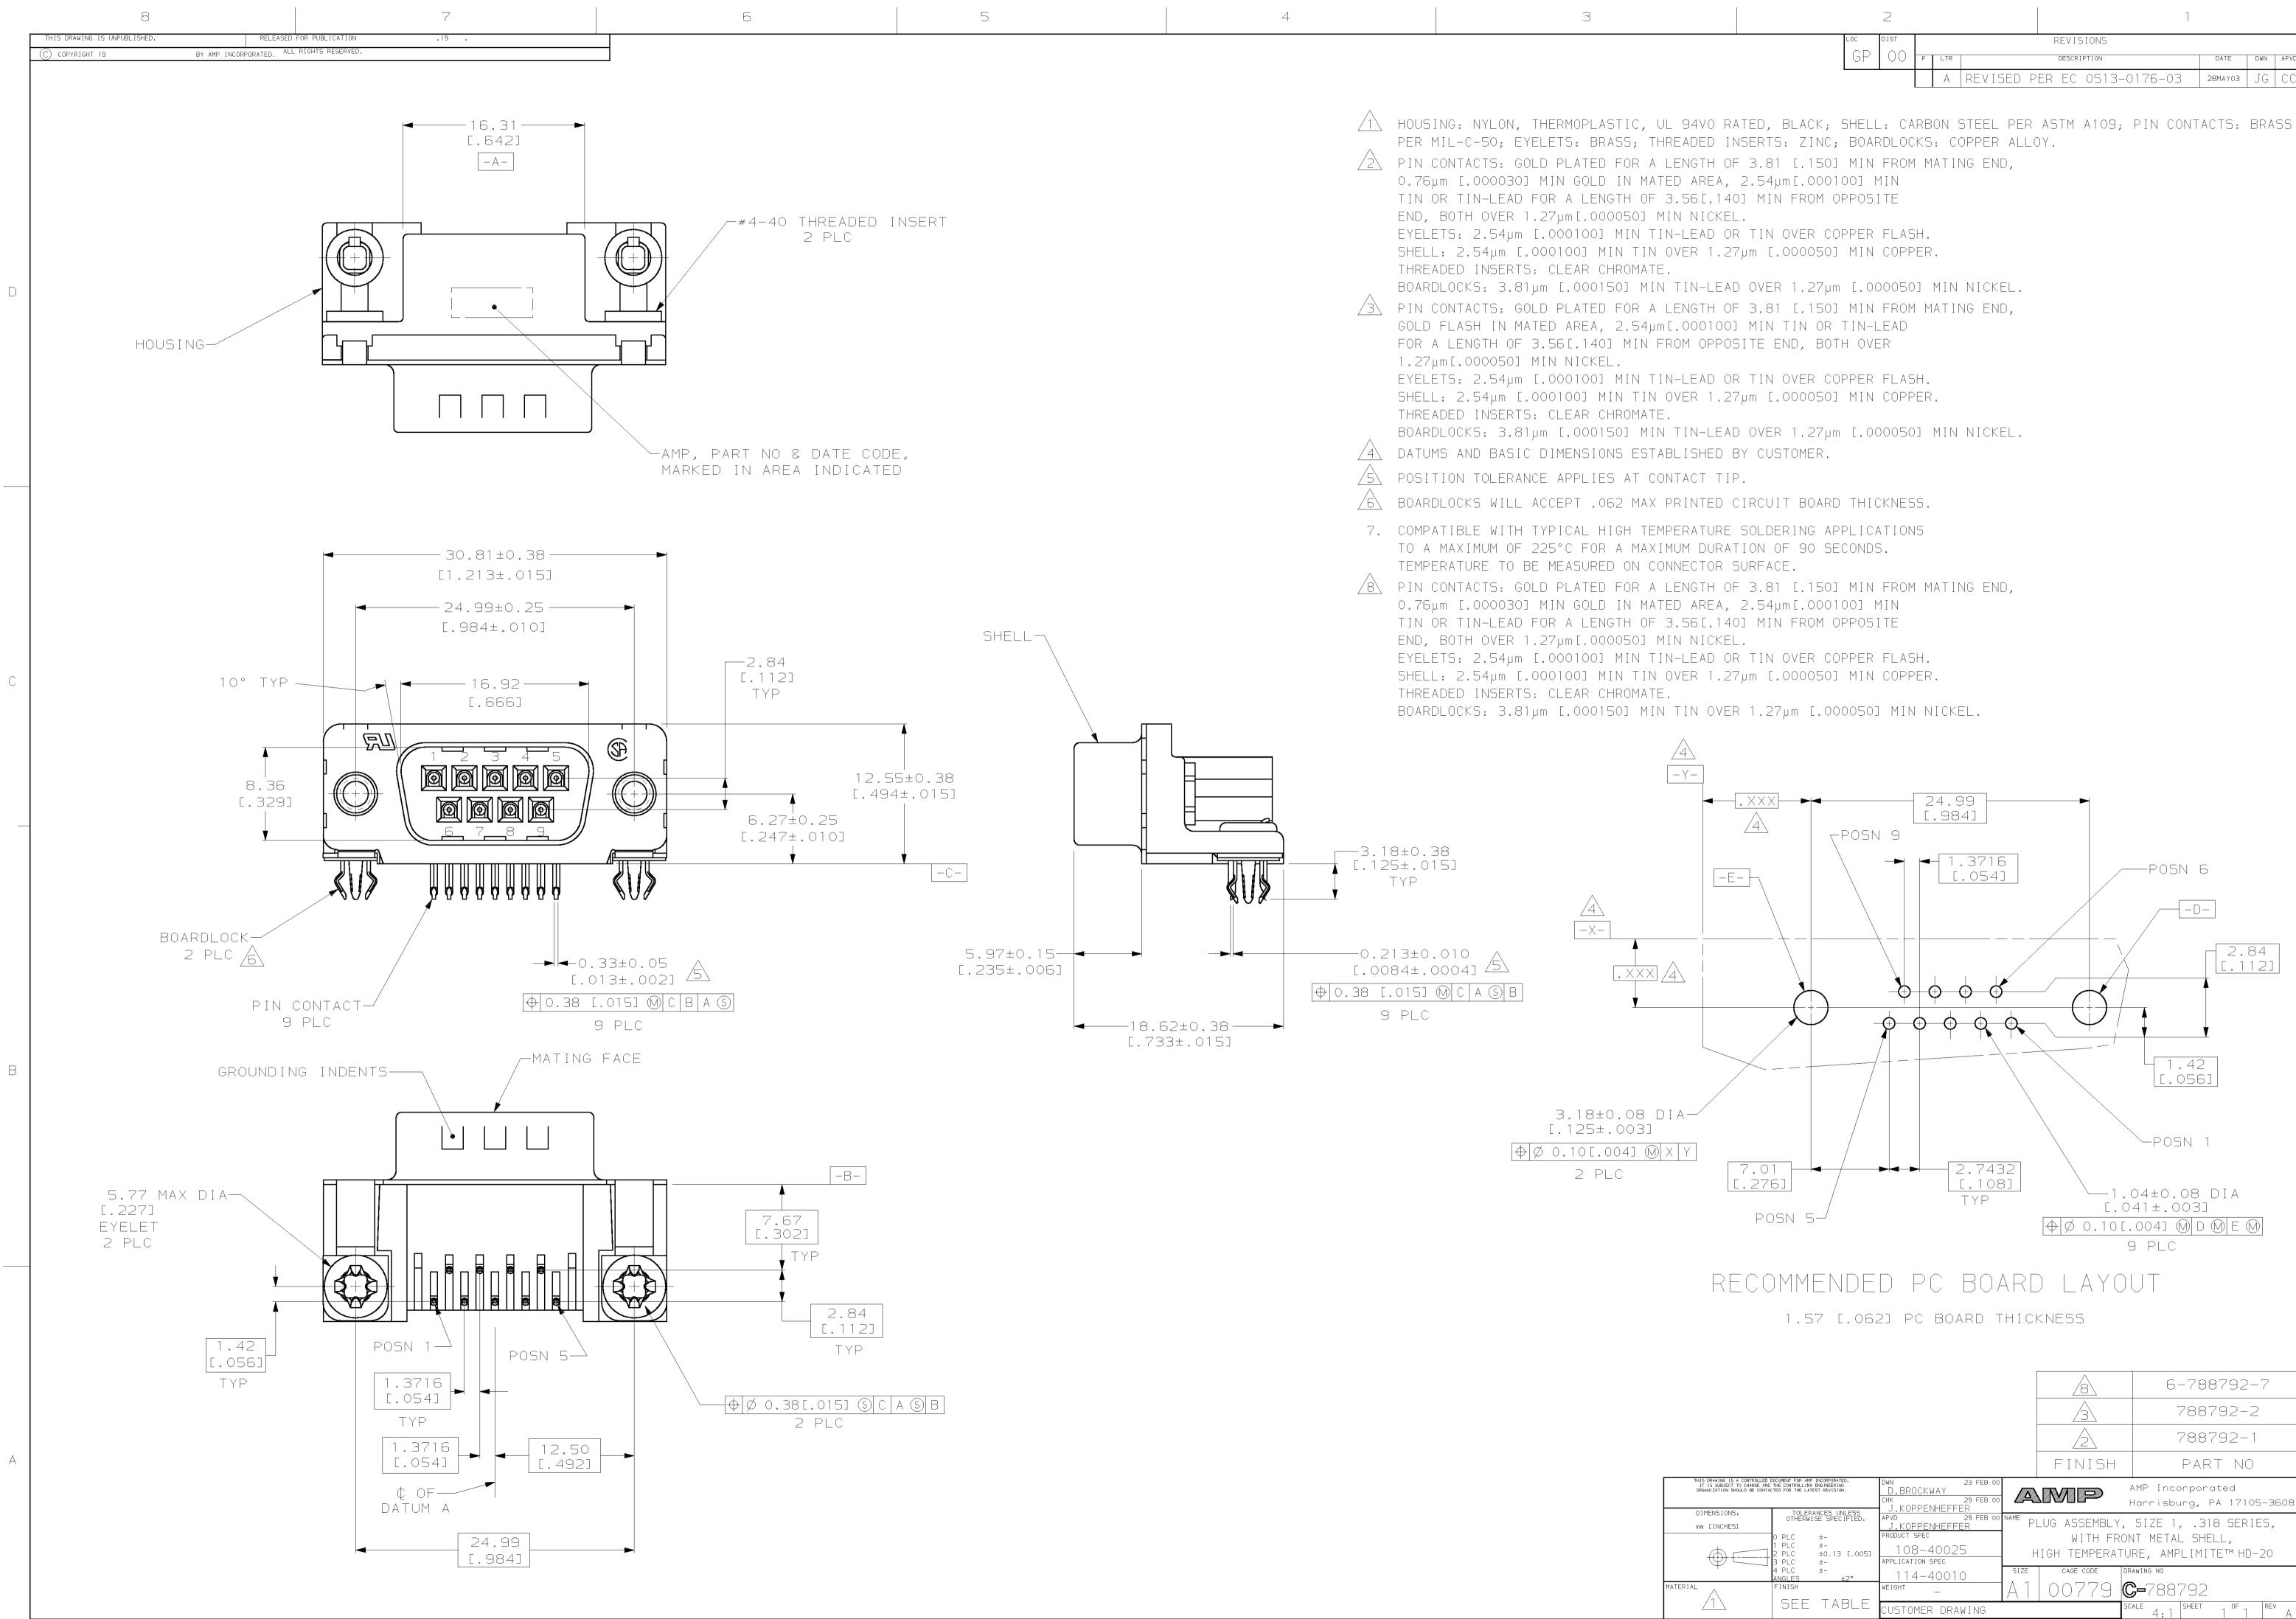

## Jameco Part Number 840051

23-FEB-00 14:37:16 amp34993 /home/amp34993/edmmod

AMP 4805 REV 09MAY94

| 2 |     |      |   |     | 1                           | 1       |     |      |  |  |
|---|-----|------|---|-----|-----------------------------|---------|-----|------|--|--|
|   | LOC | DIST |   |     | REVISIONS                   |         |     |      |  |  |
|   | GP  | 00   | Р | LTR | DESCRIPTION                 | DATE    | D₩N | APVD |  |  |
|   |     |      |   | А   | REVISED PER EC 0S13-0176-03 | 28MAY03 | JG  | CC   |  |  |

| E AND THE CONTROLLING ENGINEERING                                                                                                                                                                                                                                                                                                                                                                                                                                                                                                                                                                                                                                                                                                                                                                                                                                                                                                                                                                                                                                                                                                                                                                                                                                                                                                                                                                                                                                                                                                                                                                                                                                                                                                                                                                                                                                                                                                                                                                                                                                                                                                                                                                                                                                                                  |                                                                                                                                       |                                                                |                      |  |  |
|----------------------------------------------------------------------------------------------------------------------------------------------------------------------------------------------------------------------------------------------------------------------------------------------------------------------------------------------------------------------------------------------------------------------------------------------------------------------------------------------------------------------------------------------------------------------------------------------------------------------------------------------------------------------------------------------------------------------------------------------------------------------------------------------------------------------------------------------------------------------------------------------------------------------------------------------------------------------------------------------------------------------------------------------------------------------------------------------------------------------------------------------------------------------------------------------------------------------------------------------------------------------------------------------------------------------------------------------------------------------------------------------------------------------------------------------------------------------------------------------------------------------------------------------------------------------------------------------------------------------------------------------------------------------------------------------------------------------------------------------------------------------------------------------------------------------------------------------------------------------------------------------------------------------------------------------------------------------------------------------------------------------------------------------------------------------------------------------------------------------------------------------------------------------------------------------------------------------------------------------------------------------------------------------------|---------------------------------------------------------------------------------------------------------------------------------------|----------------------------------------------------------------|----------------------|--|--|
| LED DOCUMENT FOR AMP INCORPORATED.<br>SONTACTED FOR THE LATEST REVISION. DWN 23 FEB 00   LED DOCUMENT FOR AMP INCORPORATED.<br>SONTACTED FOR THE LATEST REVISION. DWN 23 FEB 00   D. BROCKWAY 29 FEB 00   D. KOPPENHEFFER AMP Incorporated<br>Harrisburg, PA 17105-3608   O PLC ±-   1 PLC ±-   2 PLC ±0.13 [.005]   3 PLC ±-   1 08-40025   APPLICATION SPEC   1 14-40010   SEE TABLE   SEE TABLE                                                                                                                                                                                                                                                                                                                                                                                                                                                                                                                                                                                                                                                                                                                                                                                                                                                                                                                                                                                                                                                                                                                                                                                                                                                                                                                                                                                                                                                                                                                                                                                                                                                                                                                                                                                                                                                                                                 |                                                                                                                                       |                                                                | 6-788792-7           |  |  |
| LED DOCUMENT FOR ANP INCORPORATED.<br>END THE CONTACTED FOR THE LATEST REVISION.   DUNN 23 FEB 00<br>D.BROCKWAY   OWN 23 FEB 00<br>D.BROCKWAY   OWN 23 FEB 00<br>D.BROCKWAY   COLSPANCES UNLESS<br>OTHERWISE SPECIFIED: AMP Incorporated<br>Harrisburg, PA 17105-3608   OWN 29 FEB 00<br>J.KOPPENHEFFER   OPLC ±-<br>1 PLC ±-<br>2 PLC ±-<br>4 PLC |                                                                                                                                       |                                                                | 788792-2             |  |  |
| LED DOCUMENT FOR AMP INCORPORATED.<br>SONTACTED FOR THE LATEST REVISION. DWN 23 FEB 00 AMP Incorporated   D.BROCKWAY 29 FEB 00 AMP Incorporated Harrisburg, PA 17105-3608   TOLERANCES UNLESS<br>OTHERWISE SPECIFIED: J.KOPPENHEFFER APVD 29 FEB 00   J.KOPPENHEFFER APVD 29 FEB 00 NAME PLUG ASSEMBLY, SIZE 1, .318 SERIES,<br>WITH FRONT METAL SHELL,   1 PLC ±- 108-40025 HIGH TEMPERATURE, AMPLIMITETM HD-20   3 PLC ±- 114-40010 SIZE Cage code DRAWING NO   4 PLG ±- 114-40010 A1 00779 Cage 788792   SEE TABLE OUCTOMED, DDAWLANG SCALE SHEET OE REV                                                                                                                                                                                                                                                                                                                                                                                                                                                                                                                                                                                                                                                                                                                                                                                                                                                                                                                                                                                                                                                                                                                                                                                                                                                                                                                                                                                                                                                                                                                                                                                                                                                                                                                                        |                                                                                                                                       | $\bigtriangleup$                                               | 788792-1             |  |  |
| E AND THE CONTROLLING ENGINEERING<br>CONTACTED FOR THE LATEST REVISION. D. BROCKWAY AMP Incorporated<br>Harrisburg, PA 17105-3608   OTHERWISE SPECIFIED: D. BROCKWAY 29 FEB 00<br>J.KOPPENHEFFER AMME   OTHERWISE SPECIFIED: APVD 29 FEB 00<br>J.KOPPENHEFFER NAME PLUG ASSEMBLY, SIZE 1, .318 SERIES,<br>WITH FRONT METAL SHELL,   O PLC ±-<br>1 PLC ±-<br>2 PLC ±0.13 [.005] 108-40025 NAME PLUG ASSEMBLY, SIZE 1, .318 SERIES,<br>WITH FRONT METAL SHELL,   APPLICATION SPEC 108-40025 HIGH TEMPERATURE, AMPLIMITETM HD-20   ANGLES ±2° 114-40010 SIZE CAGE CODE DRAWING NO   FINISH WEIGHT A1 00779 C=788792                                                                                                                                                                                                                                                                                                                                                                                                                                                                                                                                                                                                                                                                                                                                                                                                                                                                                                                                                                                                                                                                                                                                                                                                                                                                                                                                                                                                                                                                                                                                                                                                                                                                                   |                                                                                                                                       | FINISH                                                         | PART NO              |  |  |
| OTHERWISE SPECIFIED: APVD 29 FEB 00 NAME PLUG ASSEMBLY, SIZE 1, .318 SERIES,   0 PLC ±- PRODUCT SPEC WITH FRONT METAL SHELL,   1 PLC ±- 108-40025 HIGH TEMPERATURE, AMPLIMITE™ HD-20   3 PLC ±- 114-40010 SIZE CAGE CODE DRAWING NO   ANGLES ±2° 114-40010 A1 00779 C=788792   SEE TABLE AUGIONED DDAVIDIO SCALE SHEET 0E REV                                                                                                                                                                                                                                                                                                                                                                                                                                                                                                                                                                                                                                                                                                                                                                                                                                                                                                                                                                                                                                                                                                                                                                                                                                                                                                                                                                                                                                                                                                                                                                                                                                                                                                                                                                                                                                                                                                                                                                      | CONTACTED FOR THE LATEST REVISION.<br>CHK 29 FEB 00<br>I KODDENIUEFEED                                                                |                                                                |                      |  |  |
| 4 PLC ±-<br>ANGLES ±-<br>ANGLES ±-<br>ANGLES ±-<br>ANGLES ±-<br>ANGLES ±-<br>BRAWING NO<br>C=788792<br>SEE TABLE OUSTONES DEAMING<br>SCALE SHEET OF REV.                                                                                                                                                                                                                                                                                                                                                                                                                                                                                                                                                                                                                                                                                                                                                                                                                                                                                                                                                                                                                                                                                                                                                                                                                                                                                                                                                                                                                                                                                                                                                                                                                                                                                                                                                                                                                                                                                                                                                                                                                                                                                                                                           | 0 PLC ±-<br>1 PLC ±-<br>2 PLC ±0.13 [.005] APVD 29 FEB 00 NAMI<br>APVD 29 FEB 00 NAMI<br>J.KOPPENHEFFER<br>PRODUCT SPEC<br>1 08-40025 | PLUG ASSEMBLY, SIZE I, .318 SERIES,<br>WITH FRONT METAL SHELL, |                      |  |  |
| SEE TABLE CUSTOMER DRAWING                                                                                                                                                                                                                                                                                                                                                                                                                                                                                                                                                                                                                                                                                                                                                                                                                                                                                                                                                                                                                                                                                                                                                                                                                                                                                                                                                                                                                                                                                                                                                                                                                                                                                                                                                                                                                                                                                                                                                                                                                                                                                                                                                                                                                                                                         | 4 PLC ±-<br>ANGLES ±2° 114-40010<br>FINISH WEIGHT -                                                                                   |                                                                |                      |  |  |
|                                                                                                                                                                                                                                                                                                                                                                                                                                                                                                                                                                                                                                                                                                                                                                                                                                                                                                                                                                                                                                                                                                                                                                                                                                                                                                                                                                                                                                                                                                                                                                                                                                                                                                                                                                                                                                                                                                                                                                                                                                                                                                                                                                                                                                                                                                    | SEE TABLE CUSTOMER DRAWING                                                                                                            | SC                                                             | ALE 4:1 SHEET OF REV |  |  |