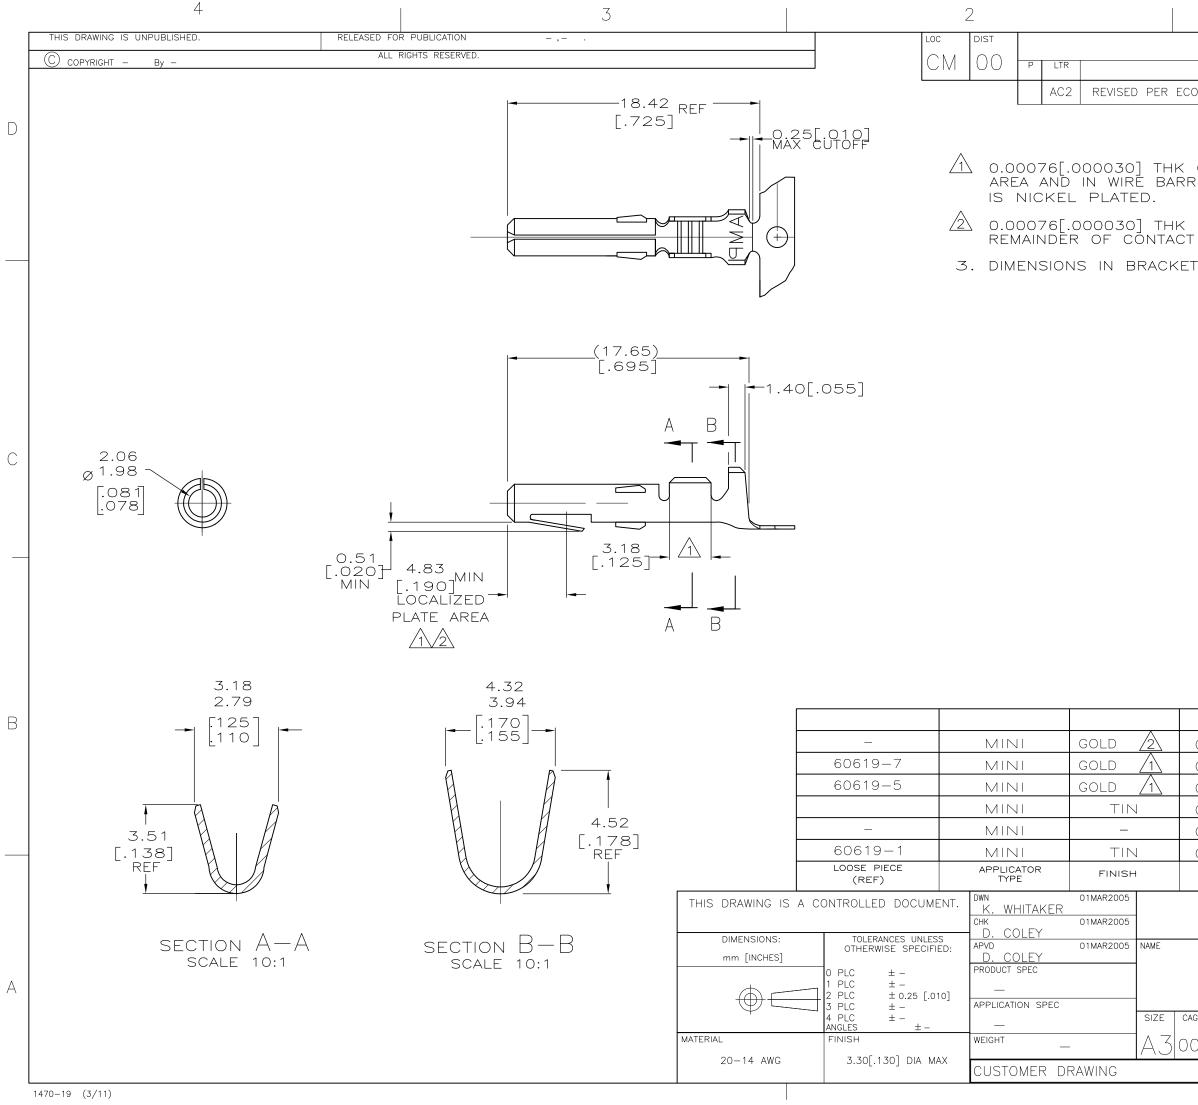

• Accepts Wire Insulation Diameter, Range (mm [in])

Have a Question?

Chat with a Product Information Specialist

- Termination Features:
  Wire/Cable Size (mm<sup>2</sup>) = 0.5 2

- Wire/Cable Size (AWG) = 14 20
- Termination Method to Wire/Cable = Crimp

#### **Body Features:**

• Wire Type = Stranded

### **Contact Features:**

- Contact Type = Socket
- Contact Plating, Mating Area, Material = Pre-Tin
- Contact Diameter (mm [in]) = 2.13 [0.084]
- Contact Base Material = Phosphor Bronze

## = 3.30 [0.130]

• For Use With = Commercial MATE-N-LOK housings

### **Operation/Application:**

• Application Use = Wire-to-Wire

# Packaging Features:

- Packaging Method = Reel
- Packaging Quantity = 5,000

# Other:

• Brand = AMP