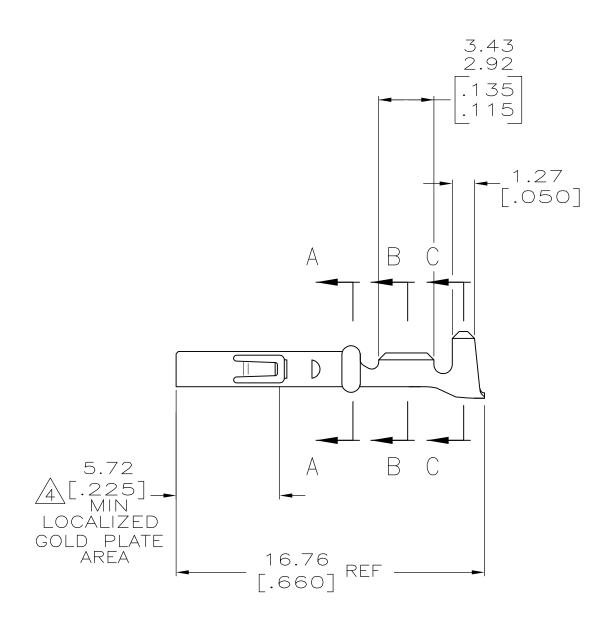

#### **Dimensions:**

- Length (X-Axis) (mm [in]) = 16.76 [0.6598]
- Width (Z-Axis) (mm [in]) = 1.94 [0.076]
- Profile Height (Y-Axis) (mm [in]) = 1.94 [0.076]

#### **Contact Features:**

- Contact Type = Socket
- Contact Base Material = Phosphor Bronze
- Contact Plating, Mating Area, Material = Pre-Tin
- Contact Plating, Mating Area, Thickness (µm [µin]) = 0.4 [15.75]
- Contact Design = Formed Socket

- Applies To = Wire/Cable
- Accepts Wire Insulation Diameter, Range (mm [in]) = 0.635 - 2.92 [0.050 - 0.115]
- Operation/Application:
  - Application Use = Wire-to-Board, Wire-to-Board / Wire-to-Wire, Wire-to-Wire
  - Contact Transmits (Typical Application) = Signal (Data)/Power
- Packaging Features:
  - Packaging Method = Bag

IATERIAL

SEE TABLE

| _ |                |                                               | 2                          |                               |                                    |                              |                                                                                       | 1           |                 |           |      |  |
|---|----------------|-----------------------------------------------|----------------------------|-------------------------------|------------------------------------|------------------------------|---------------------------------------------------------------------------------------|-------------|-----------------|-----------|------|--|
|   | I              | LOC                                           | dist<br>52                 | P LTR                         |                                    |                              | REVISIONS                                                                             |             | DATE            | DWN       | APVD |  |
|   |                |                                               | JZ                         | P LTR<br>B1                   | REVISED                            | PFR FC                       | DESCRIPTION<br>0-11-004820                                                            |             | DATE<br>11MAR11 | dwn<br>RK | HMR  |  |
|   | 2 INS<br>3 DIM | SULATION<br>Mensions<br>Ate_inter<br>The_loca | RAN<br>IN<br>NALI<br>ALIZE | IGE:<br>BRAC<br>_Y W<br>[D G0 | 1.27-<br>Kets<br>Ith 0.0<br>DLD PI | -2.9:<br>ARE<br>0007<br>_ATE | 5–18 AWG).<br>2 [.050–.115<br>IN INCHES.<br>76 [.000030]<br>AREA, GOLD<br>7 [.000050] | MIN<br>FLAS | GOLD<br>Sh on   | )         |      |  |
|   |                |                                               |                            |                               |                                    |                              |                                                                                       |             |                 |           |      |  |
|   |                |                                               |                            |                               |                                    |                              |                                                                                       |             |                 |           |      |  |