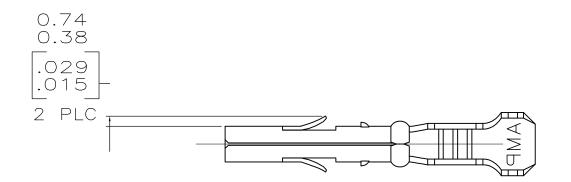

#### **Dimensions:**

- Length (X-Axis) (mm [in]) = 16.76 [0.6598]
- Width (Z-Axis) (mm [in]) = 1.94 [0.076]
- Profile Height (Y-Axis) (mm [in]) = 1.94 [0.076]

#### **Contact Features:**

- Contact Type = Socket
- Contact Base Material = Phosphor Bronze
- Contact Plating, Mating Area, Material = Pre-Tin
- Contact Plating, Mating Area, Thickness (µm [µin]) = 0.4 [15.75]
- Contact Design = Formed Socket

- Applies To = Wire/Cable
- Accepts Wire Insulation Diameter, Range (mm [in]) = 0.635 - 2.92 [0.050 - 0.115]
- Operation/Application:
  - Application Use = Wire-to-Board, Wire-to-Board / Wire-to-Wire, Wire-to-Wire
  - Contact Transmits (Typical Application) = Signal (Data)/Power
- Packaging Features:
  - Packaging Method = Bag