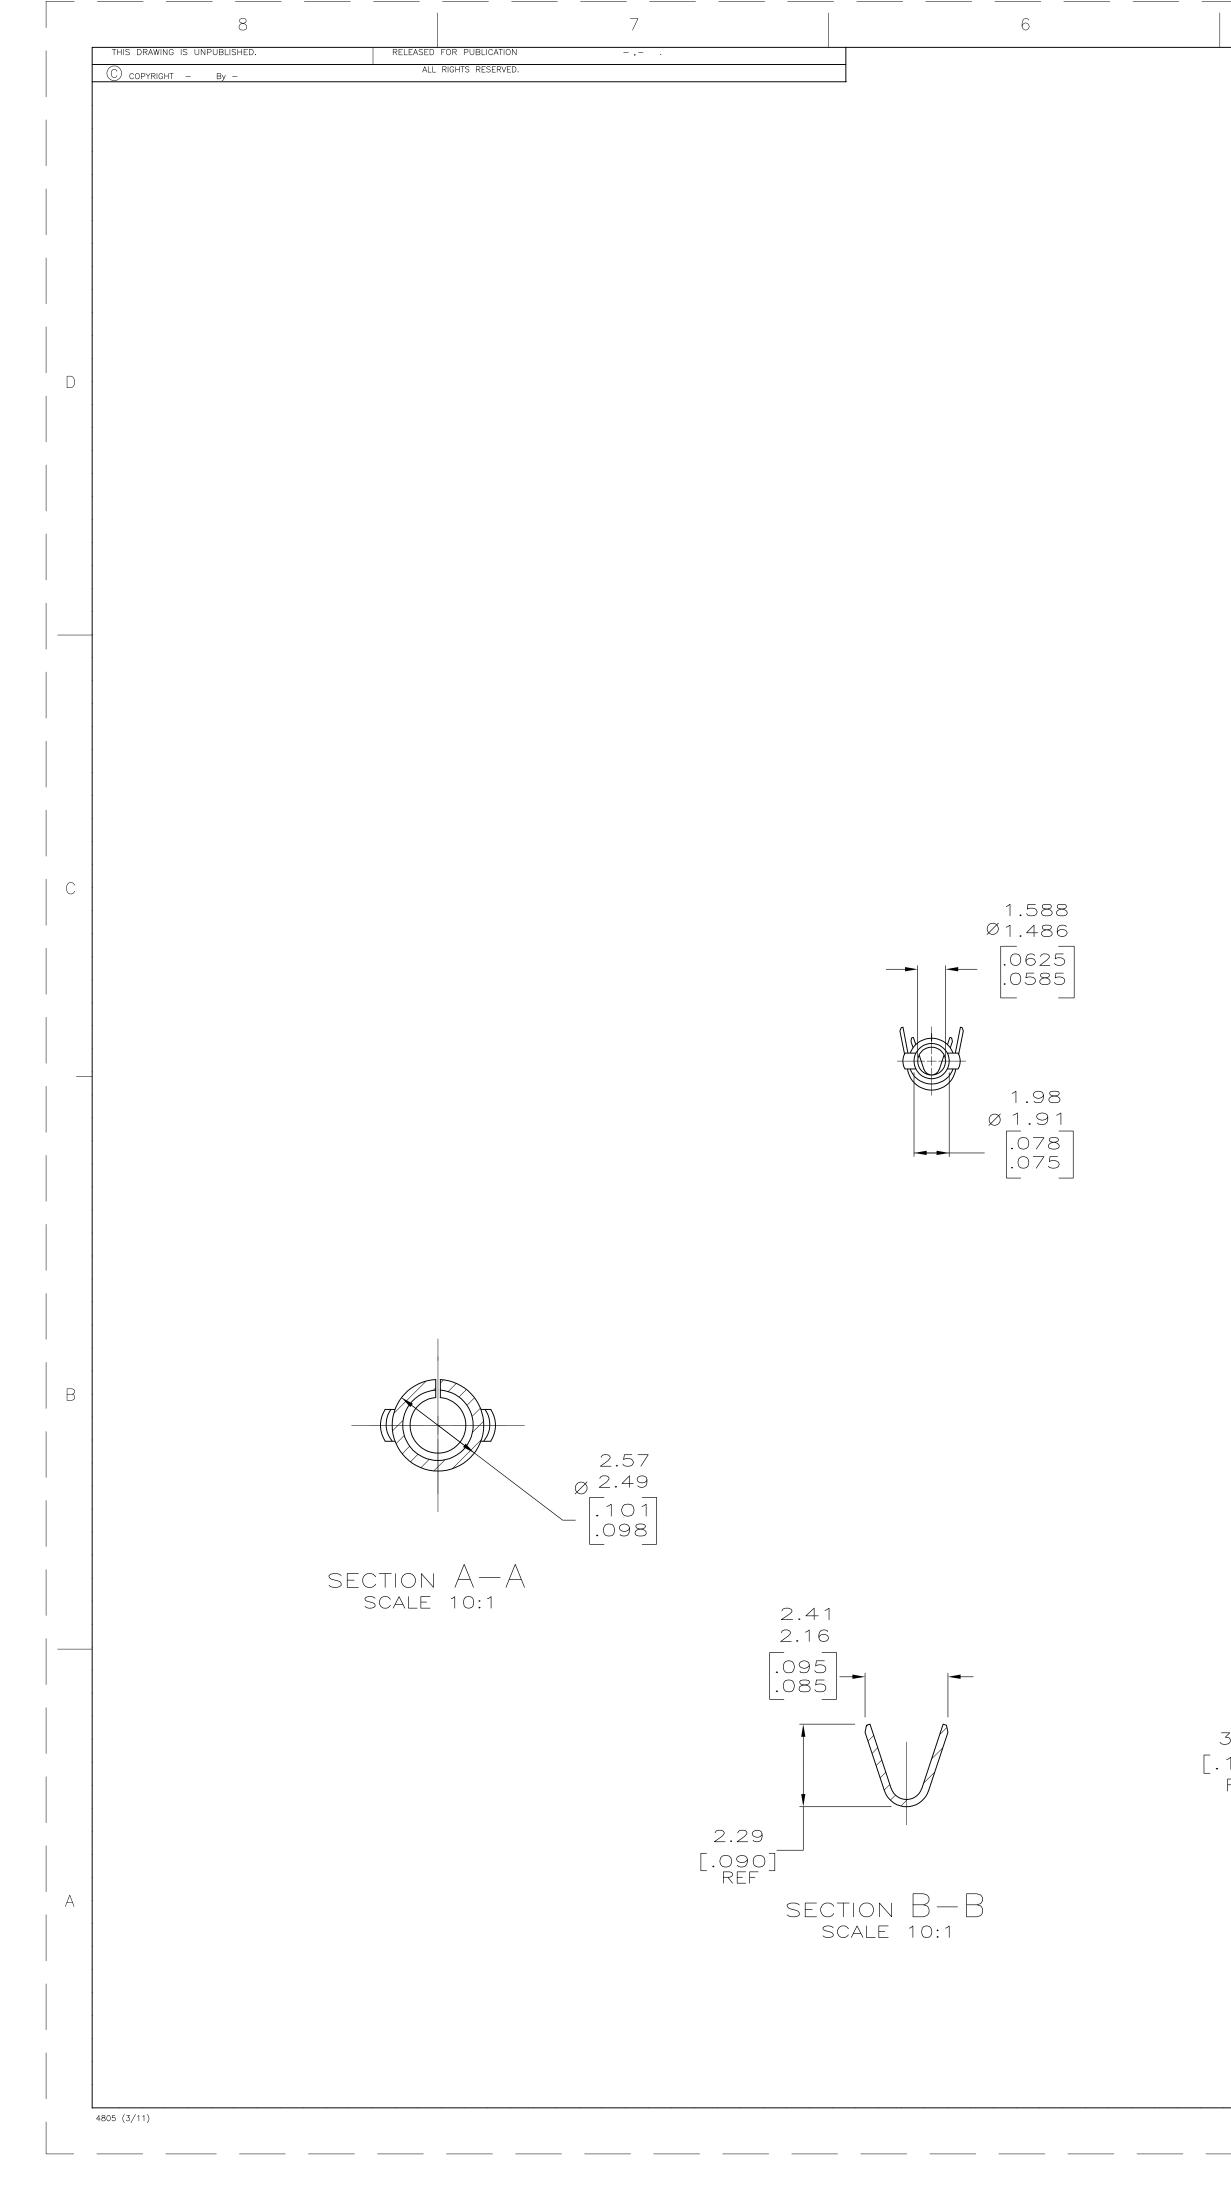

#### **Dimensions:**

- Length (X-Axis) (mm [in]) = 16.76 [0.6598]
- Width (Z-Axis) (mm [in]) = 1.94 [0.076]
- Profile Height (Y-Axis) (mm [in]) = 1.94 [0.076]

#### **Contact Features:**

- Contact Type = Socket
- Contact Base Material = Phosphor Bronze
- Contact Plating, Mating Area, Material = Pre-Tin
- Contact Plating, Mating Area, Thickness (µm [µin]) = 0.4 [15.75]
- Contact Design = Formed Socket

- Applies To = Wire/Cable
- Accepts Wire Insulation Diameter, Range (mm [in]) = 0.635 - 2.92 [0.050 - 0.115]
- Operation/Application:
  - Application Use = Wire-to-Board, Wire-to-Board / Wire-to-Wire, Wire-to-Wire
  - Contact Transmits (Typical Application) = Signal (Data)/Power
- Packaging Features:
  - Packaging Method = Bag

IATERIAL

SEE TABLE

| _ |                |                                               | 2                          |                               |                                    |                              |                                                                                       | 1           |                 |           |      |  |
|---|----------------|-----------------------------------------------|----------------------------|-------------------------------|------------------------------------|------------------------------|---------------------------------------------------------------------------------------|-------------|-----------------|-----------|------|--|
|   | I              | LOC                                           | dist<br>52                 | P LTR                         |                                    |                              | REVISIONS                                                                             |             | DATE            | DWN       | APVD |  |
|   |                |                                               | JZ                         | P LTR<br>B1                   | REVISED                            | PFR FC                       | DESCRIPTION<br>0-11-004820                                                            |             | DATE<br>11MAR11 | dwn<br>RK | HMR  |  |
|   | 2 INS<br>3 DIM | SULATION<br>Mensions<br>Ate_inter<br>The_loca | RAN<br>IN<br>NALI<br>ALIZE | IGE:<br>BRAC<br>_Y W<br>[D G0 | 1.27-<br>Kets<br>Ith 0.0<br>DLD PI | -2.9:<br>ARE<br>0007<br>_ATE | 5–18 AWG).<br>2 [.050–.115<br>IN INCHES.<br>76 [.000030]<br>AREA, GOLD<br>7 [.000050] | MIN<br>FLAS | GOLD<br>Sh on   | )         |      |  |
|   |                |                                               |                            |                               |                                    |                              |                                                                                       |             |                 |           |      |  |
|   |                |                                               |                            |                               |                                    |                              |                                                                                       |             |                 |           |      |  |

| A GOLD S                                                                                                     | STRIPE                                                                                        | 0.20 [  | .008]   | PHOS                              | BRZ      | 6   | 6413            | 00-       | 2                 |
|--------------------------------------------------------------------------------------------------------------|-----------------------------------------------------------------------------------------------|---------|---------|-----------------------------------|----------|-----|-----------------|-----------|-------------------|
| PRE-                                                                                                         | -TIN                                                                                          | 0.20 [  | .008]   | PHOS                              | BRZ      | 6   | 6413            | 00-       | 1                 |
| FINISH                                                                                                       |                                                                                               |         | MATERIA | L                                 |          | P,  | art n           | 0         |                   |
| LLED DOCUMENT.<br>DLERANCES UNLESS<br>HERWISE SPECIFIED:<br>± -<br>± -<br>± -<br>± -<br>± -<br>± 0.13 [.005] | dwn<br>K. SALMOT<br>Chk<br>R. SWING<br>APVD<br>W. LONG<br>PRODUCT SPEC<br>—<br>APPLICATION SP | 3–21–95 | NAME    | RECEP"                            | TACLE, L |     | Conne<br>PIECE, |           |                   |
| $\begin{array}{c} \pm \\ 5 \\ \pm \\ \end{array}$                                                            | <br>WEIGHT                                                                                    | _       |         | e code   drawin<br>)779 <b>C-</b> |          | C   |                 |           | RESTRICTED TO     |
|                                                                                                              | CUSTOMER                                                                                      | DRAWING | • '     | 1                                 | SCALE    | 5:1 | SHEET           | 0F<br>1 1 | <sup>rev</sup> B1 |