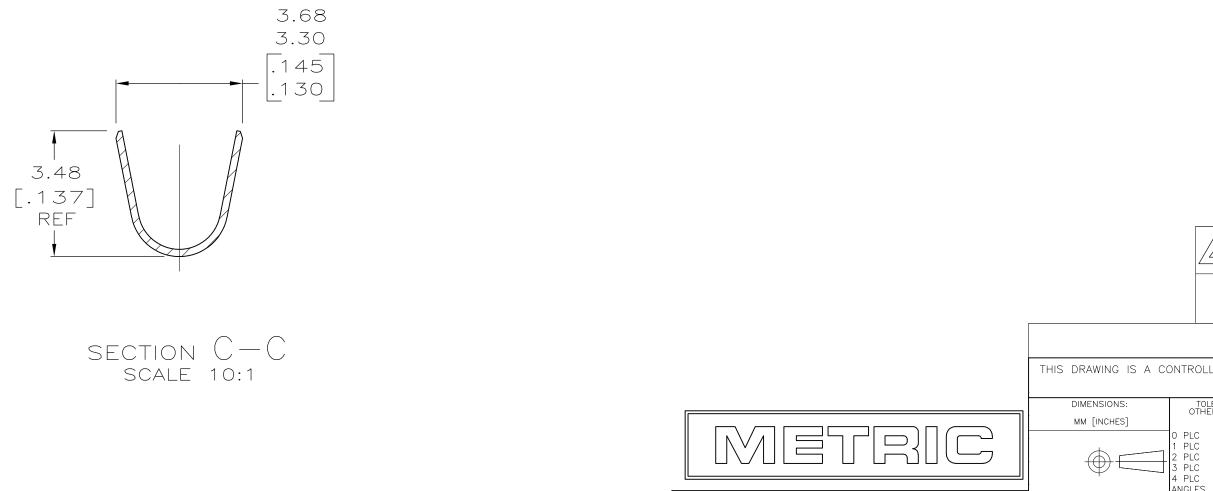

#### **Dimensions:**

- Length (X-Axis) (mm [in]) = 16.76 [0.6598]
- Width (Z-Axis) (mm [in]) = 1.94 [0.076]
- Profile Height (Y-Axis) (mm [in]) = 1.94 [0.076]

#### **Contact Features:**

- Contact Type = Socket
- Contact Base Material = Phosphor Bronze
- Contact Plating, Mating Area, Material = Pre-Tin
- Contact Plating, Mating Area, Thickness (µm [µin]) = 0.4 [15.75]
- Contact Design = Formed Socket

IATERIAL

SEE TABLE

| _ |                |                                               | 2                          |                               |                                    |                              |                                                                                       | 1           |                 |           |      |  |
|---|----------------|-----------------------------------------------|----------------------------|-------------------------------|------------------------------------|------------------------------|---------------------------------------------------------------------------------------|-------------|-----------------|-----------|------|--|
|   | I              | LOC                                           | dist<br>52                 | P LTR                         |                                    |                              | REVISIONS                                                                             |             | DATE            | DWN       | APVD |  |
|   |                |                                               | JZ                         | P LTR<br>B1                   | REVISED                            | PFR FC                       | DESCRIPTION<br>0-11-004820                                                            |             | DATE<br>11MAR11 | dwn<br>RK | HMR  |  |
|   | 2 INS<br>3 DIM | SULATION<br>Mensions<br>Ate_inter<br>The_loca | RAN<br>IN<br>NALI<br>ALIZE | IGE:<br>BRAC<br>_Y W<br>[D G0 | 1.27-<br>Kets<br>Ith 0.0<br>DLD PI | -2.9:<br>ARE<br>0007<br>_ATE | 5–18 AWG).<br>2 [.050–.115<br>IN INCHES.<br>76 [.000030]<br>AREA, GOLD<br>7 [.000050] | MIN<br>FLAS | GOLD<br>Sh on   | )         |      |  |
|   |                |                                               |                            |                               |                                    |                              |                                                                                       |             |                 |           |      |  |
|   |                |                                               |                            |                               |                                    |                              |                                                                                       |             |                 |           |      |  |

| A GOLD S                                                                                                     | STRIPE                                                                                        | 0.20 [  | .008]   | PHOS                              | BRZ      | 6   | 6413            | 00-       | 2                 |
|--------------------------------------------------------------------------------------------------------------|-----------------------------------------------------------------------------------------------|---------|---------|-----------------------------------|----------|-----|-----------------|-----------|-------------------|
| PRE-                                                                                                         | -TIN                                                                                          | 0.20 [  | .008]   | PHOS                              | BRZ      | 6   | 6413            | 00-       | 1                 |
| FINISH                                                                                                       |                                                                                               |         | MATERIA | L                                 |          | P,  | art n           | 0         |                   |
| LLED DOCUMENT.<br>DLERANCES UNLESS<br>HERWISE SPECIFIED:<br>± -<br>± -<br>± -<br>± -<br>± -<br>± 0.13 [.005] | dwn<br>K. SALMOT<br>Chk<br>R. SWING<br>APVD<br>W. LONG<br>PRODUCT SPEC<br>—<br>APPLICATION SP | 3–21–95 | NAME    | RECEP"                            | TACLE, L |     | Conne<br>PIECE, |           |                   |
| $\begin{array}{c} \pm \\ 5 \\ \pm \\ \end{array}$                                                            | <br>WEIGHT                                                                                    | _       |         | e code   drawin<br>)779 <b>C-</b> |          | C   |                 |           | RESTRICTED TO     |
|                                                                                                              | CUSTOMER                                                                                      | DRAWING | • '     | 1                                 | SCALE    | 5:1 | SHEET           | 0F<br>1 1 | <sup>rev</sup> B1 |