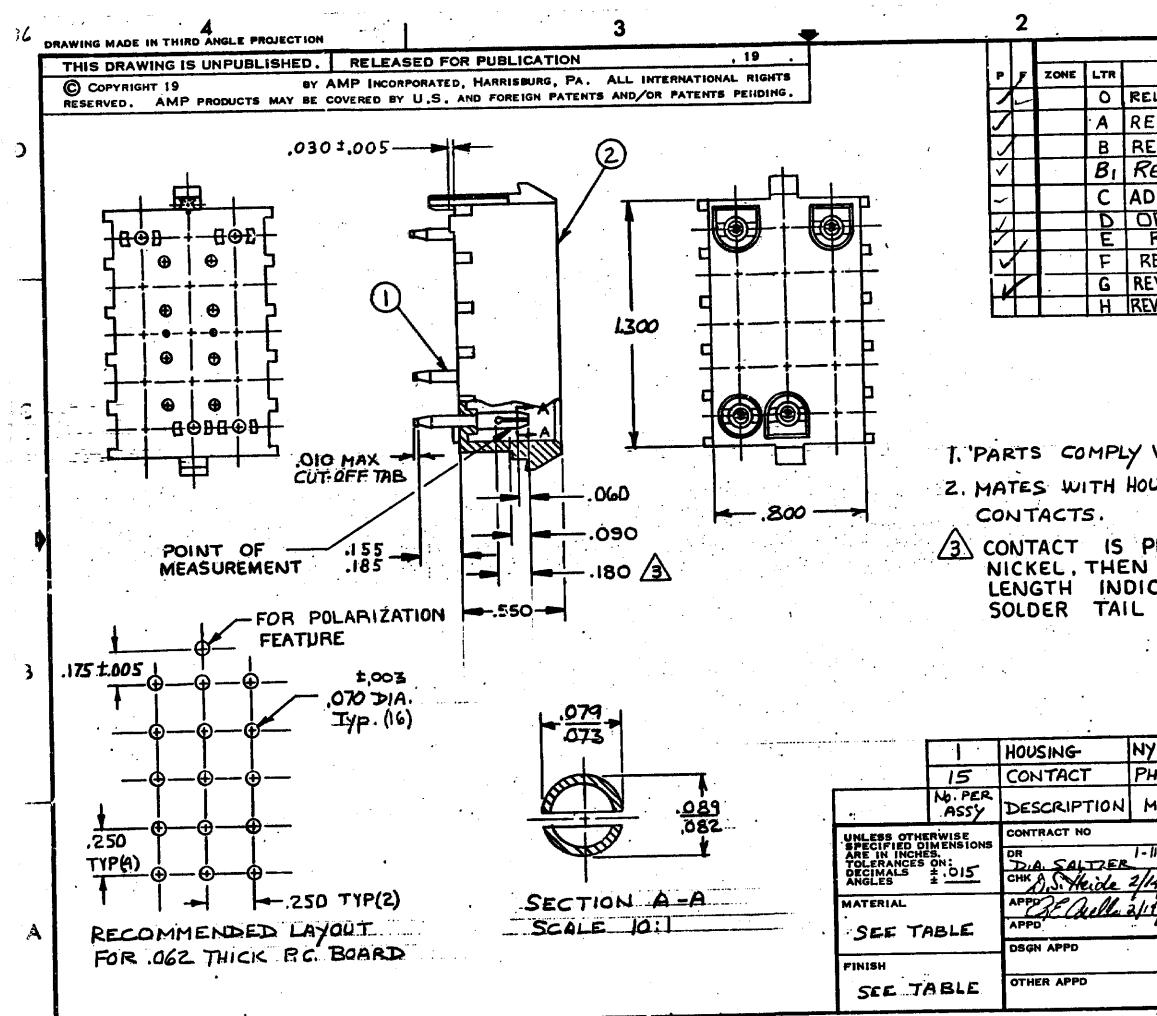

## Jameco Part Number 756300

| -                                      | •                                | **           |                                                                                                                                                                                                                                                                                                                                                                                                                                                                                                                                                                                                                                                                                                     | . A.      | ]     | LOC      | M            | DIST<br>5 | 3                  | * *          |         |
|----------------------------------------|----------------------------------|--------------|-----------------------------------------------------------------------------------------------------------------------------------------------------------------------------------------------------------------------------------------------------------------------------------------------------------------------------------------------------------------------------------------------------------------------------------------------------------------------------------------------------------------------------------------------------------------------------------------------------------------------------------------------------------------------------------------------------|-----------|-------|----------|--------------|-----------|--------------------|--------------|---------|
| REVISIONS                              |                                  |              |                                                                                                                                                                                                                                                                                                                                                                                                                                                                                                                                                                                                                                                                                                     |           |       |          |              |           |                    |              |         |
| DESCRIPTION DATE APPROVED              |                                  |              |                                                                                                                                                                                                                                                                                                                                                                                                                                                                                                                                                                                                                                                                                                     |           |       |          |              | D         |                    | 5.           |         |
| EL NEW DRAWING TTI 81-101              |                                  |              |                                                                                                                                                                                                                                                                                                                                                                                                                                                                                                                                                                                                                                                                                                     |           |       | 11/83    |              | /a#.      |                    |              |         |
| EV PER ECN M-7384                      |                                  |              |                                                                                                                                                                                                                                                                                                                                                                                                                                                                                                                                                                                                                                                                                                     |           |       | 9/13/83  | TEB          | /5        | 5                  | -            | ġ       |
|                                        |                                  | ELN          |                                                                                                                                                                                                                                                                                                                                                                                                                                                                                                                                                                                                                                                                                                     |           |       | 1/26/84  | nc           | 1/15      |                    | D            | No.     |
|                                        |                                  | ATION        |                                                                                                                                                                                                                                                                                                                                                                                                                                                                                                                                                                                                                                                                                                     |           |       | 7.85     | 145          | 155       |                    |              | 2<br>27 |
|                                        |                                  | PER          | and the second se | I CM8     | 35-74 |          |              | 1RS       |                    |              |         |
|                                        |                                  | TE-2         | 1000                                                                                                                                                                                                                                                                                                                                                                                                                                                                                                                                                                                                                                                                                                |           |       | 7-14-8   |              |           | TB                 |              | 8       |
| REV                                    | 15                               |              |                                                                                                                                                                                                                                                                                                                                                                                                                                                                                                                                                                                                                                                                                                     | 1-151     |       | 2-9-8    | 8 94         |           | 5                  | •            |         |
| REVIS                                  |                                  |              |                                                                                                                                                                                                                                                                                                                                                                                                                                                                                                                                                                                                                                                                                                     |           |       | 2-20-9   |              |           | RS                 |              |         |
|                                        |                                  | <u>N 073</u> |                                                                                                                                                                                                                                                                                                                                                                                                                                                                                                                                                                                                                                                                                                     |           |       | 1-7.9    |              |           | RS                 |              |         |
| EVISET                                 | D PE                             | R EC OT      | 30-4                                                                                                                                                                                                                                                                                                                                                                                                                                                                                                                                                                                                                                                                                                | 181-92    |       | 7.69     | 3100         | 2         | 25                 |              |         |
|                                        |                                  |              |                                                                                                                                                                                                                                                                                                                                                                                                                                                                                                                                                                                                                                                                                                     |           |       |          |              |           |                    |              |         |
|                                        |                                  |              |                                                                                                                                                                                                                                                                                                                                                                                                                                                                                                                                                                                                                                                                                                     |           |       |          |              |           |                    |              |         |
|                                        |                                  |              |                                                                                                                                                                                                                                                                                                                                                                                                                                                                                                                                                                                                                                                                                                     |           |       |          |              | -1        |                    |              |         |
|                                        |                                  |              |                                                                                                                                                                                                                                                                                                                                                                                                                                                                                                                                                                                                                                                                                                     |           |       | •        | •            |           |                    | C            | e<br>R  |
|                                        |                                  |              |                                                                                                                                                                                                                                                                                                                                                                                                                                                                                                                                                                                                                                                                                                     |           |       |          |              | ··        |                    |              |         |
| WITH AMP SOLDERABILITY SPEC. 109-11-3. |                                  |              |                                                                                                                                                                                                                                                                                                                                                                                                                                                                                                                                                                                                                                                                                                     |           |       |          |              |           |                    |              |         |
| USING NO. 480710 USING SOCKET          |                                  |              |                                                                                                                                                                                                                                                                                                                                                                                                                                                                                                                                                                                                                                                                                                     |           |       |          |              |           |                    |              |         |
|                                        |                                  |              |                                                                                                                                                                                                                                                                                                                                                                                                                                                                                                                                                                                                                                                                                                     |           |       |          |              |           | •                  |              |         |
| ·.                                     | •                                |              |                                                                                                                                                                                                                                                                                                                                                                                                                                                                                                                                                                                                                                                                                                     |           |       | ,        |              | , ·       | ا <b>.</b><br>ا، · |              |         |
| PLAT                                   | <b>TED</b>                       | OVE          | RAL                                                                                                                                                                                                                                                                                                                                                                                                                                                                                                                                                                                                                                                                                                 | L W       | тн :  | 000      |              | · • ·     | • • •              |              | 8       |
| 1.000030 GOLD OVER CONTACT             |                                  |              |                                                                                                                                                                                                                                                                                                                                                                                                                                                                                                                                                                                                                                                                                                     |           |       |          |              |           |                    |              |         |
|                                        | _                                |              | ) N                                                                                                                                                                                                                                                                                                                                                                                                                                                                                                                                                                                                                                                                                                 | ΙΑΤΤΕ     |       | 1 01     | U .          |           |                    |              |         |
| EN                                     | JD.                              |              |                                                                                                                                                                                                                                                                                                                                                                                                                                                                                                                                                                                                                                                                                                     | •         |       |          |              |           |                    | F            |         |
| • • •                                  |                                  |              |                                                                                                                                                                                                                                                                                                                                                                                                                                                                                                                                                                                                                                                                                                     |           |       |          |              |           |                    | ł            |         |
| •                                      | ,                                | . •          |                                                                                                                                                                                                                                                                                                                                                                                                                                                                                                                                                                                                                                                                                                     |           |       |          |              |           |                    | - B          |         |
|                                        |                                  |              | •                                                                                                                                                                                                                                                                                                                                                                                                                                                                                                                                                                                                                                                                                                   | . •       |       |          | •            |           |                    | +            |         |
|                                        | •                                |              |                                                                                                                                                                                                                                                                                                                                                                                                                                                                                                                                                                                                                                                                                                     |           |       |          |              |           |                    | -            |         |
|                                        |                                  |              |                                                                                                                                                                                                                                                                                                                                                                                                                                                                                                                                                                                                                                                                                                     |           |       |          |              |           |                    | ┢            |         |
|                                        |                                  | ¥-2, N       |                                                                                                                                                                                                                                                                                                                                                                                                                                                                                                                                                                                                                                                                                                     |           | 2     |          | 64           | 1979      | 5-1                | $\mathbf{F}$ |         |
| HOS                                    | BR                               | z, pr        | ET/                                                                                                                                                                                                                                                                                                                                                                                                                                                                                                                                                                                                                                                                                                 | <u>IN</u> |       |          |              |           |                    | ┨──          | · Ø     |
| MATE                                   | ERIA                             | LEFI         | NISH                                                                                                                                                                                                                                                                                                                                                                                                                                                                                                                                                                                                                                                                                                | 1.        | N     |          | PA           | RT N      | Э<br>              | 4            |         |
|                                        |                                  |              | <b>A B</b>                                                                                                                                                                                                                                                                                                                                                                                                                                                                                                                                                                                                                                                                                          |           |       | CORPOR   | ATED         |           |                    |              |         |
| 1-83                                   |                                  |              |                                                                                                                                                                                                                                                                                                                                                                                                                                                                                                                                                                                                                                                                                                     |           | nam   | sburg, P |              | ••••      |                    | 4            |         |
| 14/83                                  | NAM                              | E            |                                                                                                                                                                                                                                                                                                                                                                                                                                                                                                                                                                                                                                                                                                     | 20 D      |       | 11 10    | 17 F         | Ъ.        |                    |              |         |
| 11/23                                  | HEADER ASSY, PIN, POLARIZED,     |              |                                                                                                                                                                                                                                                                                                                                                                                                                                                                                                                                                                                                                                                                                                     |           |       |          |              |           |                    |              |         |
| (                                      | UNIVERSAL MATE-N-LOK MIS CIRCUIT |              |                                                                                                                                                                                                                                                                                                                                                                                                                                                                                                                                                                                                                                                                                                     |           |       |          |              |           |                    | +            |         |
| •                                      | B 00779 64 975                   |              |                                                                                                                                                                                                                                                                                                                                                                                                                                                                                                                                                                                                                                                                                                     |           |       |          |              |           |                    |              |         |
|                                        | D  00//9  64/175    scale 2:1    |              |                                                                                                                                                                                                                                                                                                                                                                                                                                                                                                                                                                                                                                                                                                     |           |       |          |              |           |                    |              |         |
|                                        |                                  |              |                                                                                                                                                                                                                                                                                                                                                                                                                                                                                                                                                                                                                                                                                                     |           |       |          | <u>· · ·</u> |           |                    | -            |         |