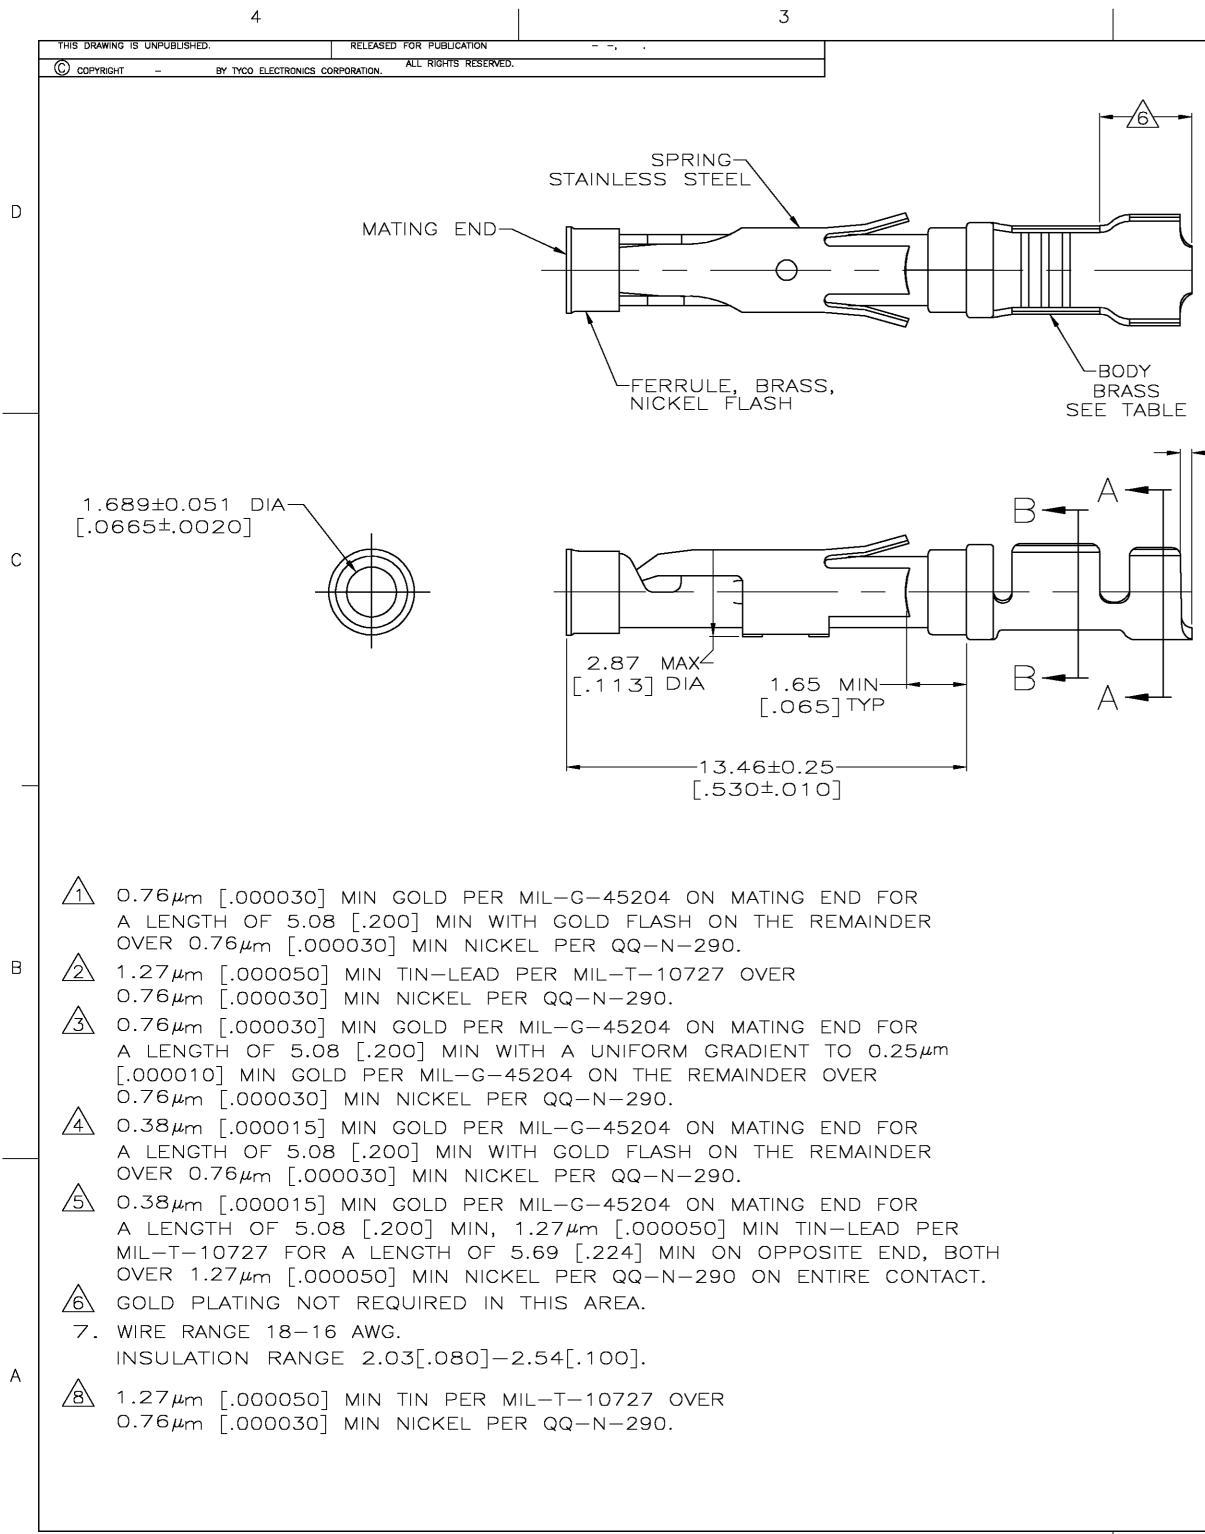

## Jameco Part Number 859683

AMP 1471-9 REV 31MAR2000

l:\Tina\_EC\_dwqs\

|                                                               | 2              |                                                                                                                                                                                                                                                       |                                                                       |             |       |                                                           | 1                        |               |       |
|---------------------------------------------------------------|----------------|-------------------------------------------------------------------------------------------------------------------------------------------------------------------------------------------------------------------------------------------------------|-----------------------------------------------------------------------|-------------|-------|-----------------------------------------------------------|--------------------------|---------------|-------|
|                                                               |                |                                                                                                                                                                                                                                                       |                                                                       |             |       |                                                           |                          |               |       |
|                                                               |                | L F T                                                                                                                                                                                                                                                 |                                                                       |             |       | DESCRIPTION                                               | DATE                     | DWN APVD      |       |
|                                                               |                |                                                                                                                                                                                                                                                       |                                                                       | D 0G3B-0    | )344– | -03                                                       | 29APR03                  | 3   TK   GS   |       |
|                                                               |                |                                                                                                                                                                                                                                                       |                                                                       |             |       |                                                           |                          |               |       |
|                                                               |                |                                                                                                                                                                                                                                                       |                                                                       |             |       |                                                           |                          |               |       |
|                                                               |                |                                                                                                                                                                                                                                                       |                                                                       |             |       |                                                           |                          |               | D     |
|                                                               |                |                                                                                                                                                                                                                                                       |                                                                       |             |       |                                                           |                          |               |       |
|                                                               |                |                                                                                                                                                                                                                                                       |                                                                       |             |       |                                                           |                          |               |       |
|                                                               |                |                                                                                                                                                                                                                                                       |                                                                       |             |       |                                                           |                          |               |       |
|                                                               |                |                                                                                                                                                                                                                                                       | ŀ                                                                     | -           | •     | $-2.92 \pm 0.13$                                          |                          |               |       |
|                                                               |                | 284 + 0.2                                                                                                                                                                                                                                             | 25_                                                                   |             |       | -0.25                                                     |                          |               |       |
|                                                               |                | 2.0+-0.7                                                                                                                                                                                                                                              | 2.84 + 0.25 = 2.92 + 0.13 = -0.25 $7 + 0.15 = 0.15$ $7 + 0.15 = 0.15$ |             |       |                                                           |                          |               |       |
|                                                               |                | $\begin{array}{c} 2.84 \begin{array}{c} +0.25 \\ -0.13 \\ \hline \\ 112 \begin{array}{c} +.010 \\005 \end{array} \end{array} \qquad $ |                                                                       |             |       |                                                           |                          |               |       |
|                                                               | TYP            |                                                                                                                                                                                                                                                       |                                                                       |             |       |                                                           |                          |               |       |
| .015 MA>                                                      |                |                                                                                                                                                                                                                                                       |                                                                       |             |       |                                                           |                          |               |       |
| CUT-OFF                                                       |                |                                                                                                                                                                                                                                                       |                                                                       |             |       |                                                           |                          |               |       |
|                                                               |                |                                                                                                                                                                                                                                                       |                                                                       |             |       |                                                           |                          |               |       |
|                                                               |                | SECTION D-D                                                                                                                                                                                                                                           |                                                                       |             |       |                                                           |                          |               |       |
|                                                               |                |                                                                                                                                                                                                                                                       |                                                                       |             |       |                                                           |                          |               | С     |
|                                                               |                |                                                                                                                                                                                                                                                       |                                                                       |             |       |                                                           |                          |               |       |
|                                                               |                |                                                                                                                                                                                                                                                       |                                                                       |             |       |                                                           |                          |               |       |
|                                                               |                |                                                                                                                                                                                                                                                       | -                                                                     |             |       | -3.68 + 0.13 - 0.25<br>$\sqrt{145 + .005}010$             |                          |               |       |
|                                                               |                | 3.05+0.25                                                                                                                                                                                                                                             | _                                                                     |             |       | 7 + 0.25                                                  |                          |               |       |
|                                                               |                | 7 -0.13                                                                                                                                                                                                                                               |                                                                       | D           | ļ     | (145010)                                                  |                          |               |       |
|                                                               |                | 3.05 + 0.25<br>-0.13<br>(120 + .010)<br>(005)                                                                                                                                                                                                         | t H                                                                   | ľ h         | 1     |                                                           |                          |               |       |
|                                                               | TYP            |                                                                                                                                                                                                                                                       |                                                                       |             |       |                                                           |                          |               |       |
|                                                               |                |                                                                                                                                                                                                                                                       |                                                                       |             |       |                                                           |                          |               |       |
|                                                               |                |                                                                                                                                                                                                                                                       |                                                                       |             |       |                                                           |                          |               |       |
|                                                               |                |                                                                                                                                                                                                                                                       |                                                                       |             |       |                                                           |                          |               |       |
| SECTION A-A                                                   |                |                                                                                                                                                                                                                                                       |                                                                       |             |       |                                                           |                          |               |       |
|                                                               |                |                                                                                                                                                                                                                                                       |                                                                       |             |       |                                                           |                          |               |       |
|                                                               |                |                                                                                                                                                                                                                                                       |                                                                       |             |       |                                                           |                          |               | 66101 |
|                                                               |                |                                                                                                                                                                                                                                                       |                                                                       |             |       |                                                           |                          |               | 66    |
|                                                               |                |                                                                                                                                                                                                                                                       |                                                                       |             |       |                                                           |                          |               | В     |
|                                                               |                |                                                                                                                                                                                                                                                       |                                                                       |             |       |                                                           |                          |               |       |
|                                                               |                |                                                                                                                                                                                                                                                       |                                                                       |             |       |                                                           |                          |               |       |
|                                                               |                | SMALL PACK<br>STANDARD                                                                                                                                                                                                                                |                                                                       | <u> </u>    | _     | <u>1-66100-9</u> <u>2-6610</u><br>1-66100-9 <u>1-6610</u> |                          |               |       |
|                                                               |                | SMALL P                                                                                                                                                                                                                                               |                                                                       |             |       | 66100-4                                                   | 1-66101                  |               |       |
|                                                               |                | SMALL PACK                                                                                                                                                                                                                                            |                                                                       |             |       | 66100-3                                                   | 1-66101                  |               |       |
|                                                               |                | SMALL P                                                                                                                                                                                                                                               |                                                                       | 2           |       | 66100-2                                                   | 1-66101                  |               |       |
|                                                               |                | SMALL P                                                                                                                                                                                                                                               |                                                                       | <u>3</u>    |       | 66100-1                                                   | 1-66101                  |               |       |
| OBSOLETE                                                      |                | STANDA<br>STANDA                                                                                                                                                                                                                                      |                                                                       |             |       | 1-66100-7<br>66100-4                                      | <u>1-66101</u><br>66101- |               |       |
|                                                               |                | STANDA                                                                                                                                                                                                                                                |                                                                       |             |       | 66100-3                                                   | 66101-                   |               |       |
|                                                               |                | STANDARD                                                                                                                                                                                                                                              |                                                                       | 2           |       | 66100-2                                                   | 66101-                   |               |       |
|                                                               |                | STANDARD                                                                                                                                                                                                                                              |                                                                       | <u> </u>    |       | 66100-1 66101-                                            |                          | - 1           |       |
|                                                               | PACKAGING TYPE |                                                                                                                                                                                                                                                       | TYPE                                                                  | BODY        |       | STRIP P/N                                                 |                          |               |       |
| THIS DRAWING IS A CONTROLLED DOCUMENT. DWN 05/29/92<br>L.SIPE |                |                                                                                                                                                                                                                                                       |                                                                       |             |       | Tyco Electronics Corporation                              |                          |               |       |
| ŀ                                                             | DIMENSIONS:    | TOI FRANCES LINEESS                                                                                                                                                                                                                                   | снк<br>W.LENKER                                                       | 6-11-92     |       | City, State, Zip                                          |                          |               | А     |
|                                                               | INCHES         | TOLERANCES UNLESS<br>OTHERWISE SPECIFIED:                                                                                                                                                                                                             | APVD<br>G.STEINHAUE<br>PRODUCT SPEC                                   | 7–7–92<br>R | NAME  | SOCKE                                                     | T ASSEMBLY,              |               |       |
|                                                               | $\oplus$       | 0 PLC ± -<br>1 PLC ± -<br>2 PLC ± 0.13 [.005]                                                                                                                                                                                                         | _                                                                     |             |       |                                                           | PIECE, TYPE III+         |               |       |
|                                                               |                | $3 PLC \pm -$<br>4 PLC $\pm -$                                                                                                                                                                                                                        | APPLICATION SPEC                                                      |             | SIZE  | CAGE CODE DRAWING NO                                      | _                        | RESTRICTED TO |       |
| -                                                             |                | ANGLES ± -<br>FINISH                                                                                                                                                                                                                                  | WEIGHT                                                                |             |       | 00779 <b>C</b> =661                                       | 01                       |               |       |
|                                                               | SEE CALLOUTS   | SEE CALLOUTS                                                                                                                                                                                                                                          | CUSTOMER [                                                            |             |       |                                                           | ALE 8:1 SHEET 1 OF       | T REV D       |       |
|                                                               |                |                                                                                                                                                                                                                                                       |                                                                       |             |       |                                                           | · · ·                    |               |       |