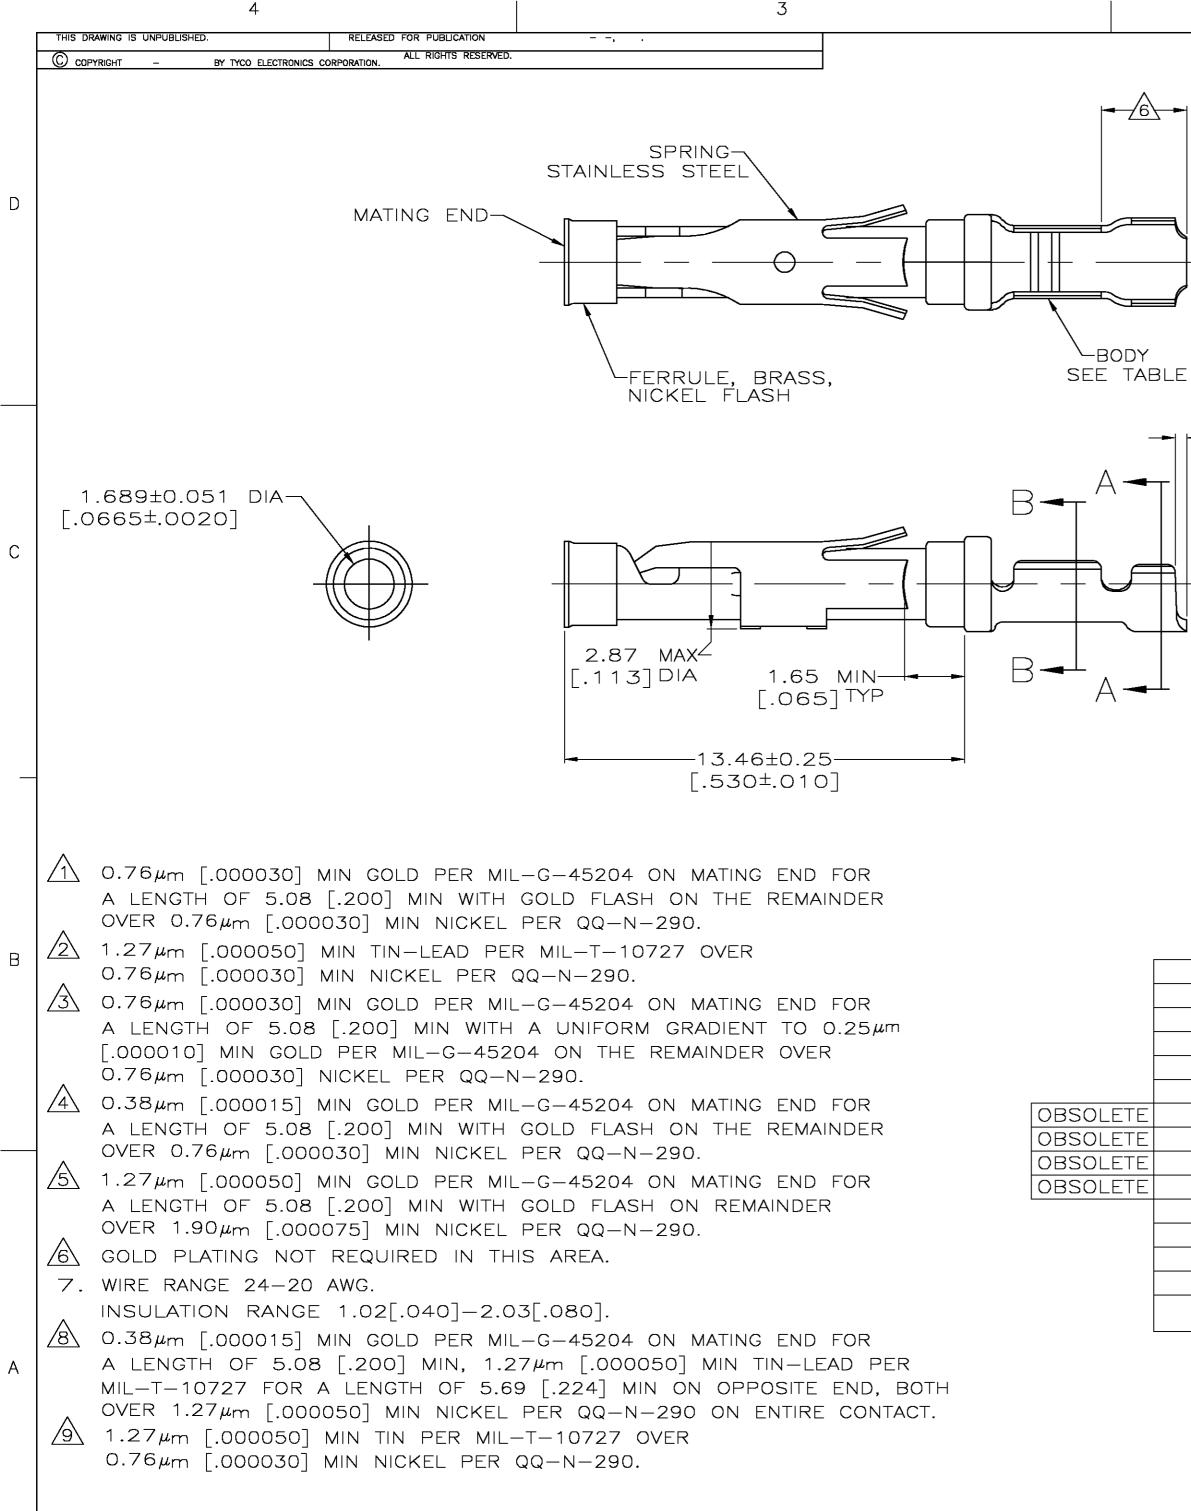

## Jameco Part Number 968193

AMP 1471-9 REV 31MAR2000

l:\Tina\_EC\_dwqs\

|                                                                                                                                                                                              | 2                                                       |                            |                              |                                                 | 1                                |          |
|----------------------------------------------------------------------------------------------------------------------------------------------------------------------------------------------|---------------------------------------------------------|----------------------------|------------------------------|-------------------------------------------------|----------------------------------|----------|
|                                                                                                                                                                                              |                                                         |                            | REVISIONS                    |                                                 |                                  |          |
|                                                                                                                                                                                              |                                                         | FT 4                       |                              | DESCRIPTION                                     | DATE DWN APVD<br>20APR03 TK GS   | 4        |
| ►                                                                                                                                                                                            |                                                         |                            |                              | H 0B3B-0344-03 20APR03                          |                                  |          |
|                                                                                                                                                                                              |                                                         |                            |                              |                                                 |                                  |          |
|                                                                                                                                                                                              |                                                         |                            |                              |                                                 |                                  |          |
|                                                                                                                                                                                              |                                                         |                            |                              |                                                 |                                  |          |
|                                                                                                                                                                                              |                                                         |                            |                              |                                                 |                                  | D        |
|                                                                                                                                                                                              |                                                         |                            |                              |                                                 |                                  |          |
|                                                                                                                                                                                              |                                                         |                            |                              |                                                 |                                  |          |
| +                                                                                                                                                                                            |                                                         |                            |                              |                                                 |                                  |          |
|                                                                                                                                                                                              |                                                         |                            |                              | +0.1                                            | 3                                |          |
| 1                                                                                                                                                                                            |                                                         |                            |                              | $2.92 + 0.1 \\ -0.2 \\ -0.2 \\ 115 + .00 \\01 $ | 5                                |          |
|                                                                                                                                                                                              | 2.                                                      | $18 ^{+0.25}_{-0.13}$      | -                            |                                                 | 5                                |          |
|                                                                                                                                                                                              |                                                         |                            |                              | .115010                                         | ol                               |          |
| E                                                                                                                                                                                            | .0                                                      | 86 <sup>+.010</sup><br>005 |                              |                                                 |                                  |          |
|                                                                                                                                                                                              |                                                         |                            |                              | 1                                               |                                  |          |
|                                                                                                                                                                                              |                                                         | TYP                        |                              |                                                 |                                  |          |
| 0.38 MAX                                                                                                                                                                                     |                                                         |                            |                              |                                                 |                                  |          |
| [.015]<br>CUT-OFF                                                                                                                                                                            |                                                         |                            |                              |                                                 |                                  |          |
|                                                                                                                                                                                              | SECTION A-A                                             |                            |                              |                                                 |                                  |          |
|                                                                                                                                                                                              |                                                         |                            | SLUTION                      | A-A                                             |                                  |          |
|                                                                                                                                                                                              |                                                         |                            |                              |                                                 |                                  |          |
|                                                                                                                                                                                              |                                                         |                            |                              |                                                 |                                  | C        |
| +                                                                                                                                                                                            |                                                         |                            | <del>-≡</del> ₽-             | $-241^{+0.13}$                                  |                                  |          |
|                                                                                                                                                                                              |                                                         | +0.25                      |                              |                                                 |                                  |          |
| 2.08 - 0.137     $[-0.05]$                                                                                                                                                                   |                                                         |                            |                              |                                                 |                                  |          |
| $ \begin{array}{c} - & - & - & - & - & - & - & - & - & 2 \\ 2.08 + 0.25 \\ - & 0.13 \\ \hline & & & & & \\ 0.082 + .010 \\ \hline & & & & & \\ 0.082005 \\ \hline & & & & & \\ \end{array} $ |                                                         |                            |                              |                                                 |                                  |          |
|                                                                                                                                                                                              | 1.08                                                    | 2 –.005                    | K //                         |                                                 |                                  |          |
|                                                                                                                                                                                              |                                                         |                            |                              |                                                 |                                  |          |
|                                                                                                                                                                                              |                                                         |                            |                              |                                                 |                                  |          |
|                                                                                                                                                                                              |                                                         |                            |                              |                                                 |                                  |          |
|                                                                                                                                                                                              |                                                         |                            |                              |                                                 |                                  |          |
| SECTION B-B                                                                                                                                                                                  |                                                         |                            |                              |                                                 |                                  |          |
|                                                                                                                                                                                              |                                                         |                            |                              |                                                 |                                  |          |
|                                                                                                                                                                                              |                                                         |                            |                              |                                                 |                                  |          |
|                                                                                                                                                                                              |                                                         |                            |                              |                                                 |                                  |          |
|                                                                                                                                                                                              |                                                         |                            |                              |                                                 |                                  |          |
|                                                                                                                                                                                              |                                                         |                            |                              |                                                 |                                  | <u>ک</u> |
|                                                                                                                                                                                              |                                                         |                            |                              |                                                 |                                  | 66105    |
|                                                                                                                                                                                              |                                                         |                            | 466                          |                                                 | 2 66105 0                        |          |
| SMALL PACK                                                                                                                                                                                   |                                                         |                            |                              | 1-66105-9                                       | 2-66105-0                        | B        |
|                                                                                                                                                                                              | STNDARD                                                 |                            | ASS                          | 3-66104-0                                       | 1-66105-9                        | -        |
|                                                                                                                                                                                              | SMALL PACK                                              |                            | ASS                          | 66104-4                                         | 1-66105-8                        | -        |
| SMALL PACK                                                                                                                                                                                   | <u>/4\</u>                                              |                            | ASS                          | 66104-3                                         | 1-66105-7                        | -        |
| SMALL PACK                                                                                                                                                                                   | 2                                                       |                            | ASS                          | 66104-2                                         | 1-66105-6                        | -        |
| SMALL PACK                                                                                                                                                                                   | /3                                                      |                            | ASS                          | 66104-1                                         | 1-66105-5                        | -        |
|                                                                                                                                                                                              |                                                         |                            | ASS                          | 2-66104-6                                       | 1-66105-4                        | -        |
| STANDARD                                                                                                                                                                                     | /1\                                                     | PHOSPHOR BRONZE            |                              | 2-66104-3                                       | 1-66105-3                        |          |
| STANDARD                                                                                                                                                                                     | /2                                                      | PHOSPHOR BRONZE            |                              | 2-66104-2                                       | 1-66105-2                        | -        |
| STANDARD                                                                                                                                                                                     |                                                         |                            | ASS                          | 1-66104-6                                       | 1-66105-0                        | -        |
| STANDARD                                                                                                                                                                                     | <u>/1</u>                                               | BRASS                      |                              | 66104-4                                         | 66105-4                          | 4        |
| STANDARD                                                                                                                                                                                     | 4                                                       | BRASS                      |                              | 66104-3                                         | 66105-3                          | _        |
| STANDARD                                                                                                                                                                                     | 2                                                       | BRASS                      |                              | 66104-2                                         | 66105-2                          | _        |
| STANDARD                                                                                                                                                                                     | ß                                                       | BRASS                      |                              | 66104-1                                         | 66105-1                          |          |
| PACKAGING TYPE                                                                                                                                                                               | BODY<br>FINISH                                          |                            | DDY<br>ERIAL                 | STRIP P/N<br>REF                                | PART NO                          |          |
| THIS DRAWING IS                                                                                                                                                                              |                                                         | DOCUMENT DWN               | 05/01/92<br>DIPE             |                                                 | yco Electronics Corporation      | 1        |
|                                                                                                                                                                                              |                                                         |                            | 6–11–92<br>LENKER            |                                                 | ity, State, Zip                  | A        |
| DIMENSIONS: TOLERANCES UN<br>OTHERWISE SPEC                                                                                                                                                  |                                                         | SE SPECIFIED: APVD         | THER<br>7-8-92<br>STEINHAUER | 2 NAME                                          |                                  | 1        |
|                                                                                                                                                                                              | INCHES<br>0 PLC ± -<br>1 PLC ± -<br>2 PLC ± 0.13 [.005] |                            | JCT SPEC                     |                                                 | KET ASSEMBLY,<br>PIECE TYPE III+ | 1        |
|                                                                                                                                                                                              |                                                         |                            | LOOSE PIECE, TYPE III+       |                                                 |                                  | 1        |
| $\begin{array}{c c} & & 3 \ PLC & \pm & - \\ & 4 \ PLC & \pm & - \end{array}$                                                                                                                |                                                         | ± _                        |                              | SIZE CAGE CODE DRAWING NO RESTRICTED            |                                  | ,        |
| MATERIAL                                                                                                                                                                                     | ANGLES ± -<br>MATERIAL FINISH                           |                            | ग <u> </u>                   | A2 00779 C-66                                   | 105 –                            |          |
| SEE CALLOUTS                                                                                                                                                                                 | SEE C                                                   | ALLOUTS                    | TOMER DRAWING                | -                                               | SCALE 8:1 SHEET 1 OF 1 REV H     | 1        |
| I                                                                                                                                                                                            | I                                                       |                            | · · · · · · · · · ·          |                                                 |                                  | L        |