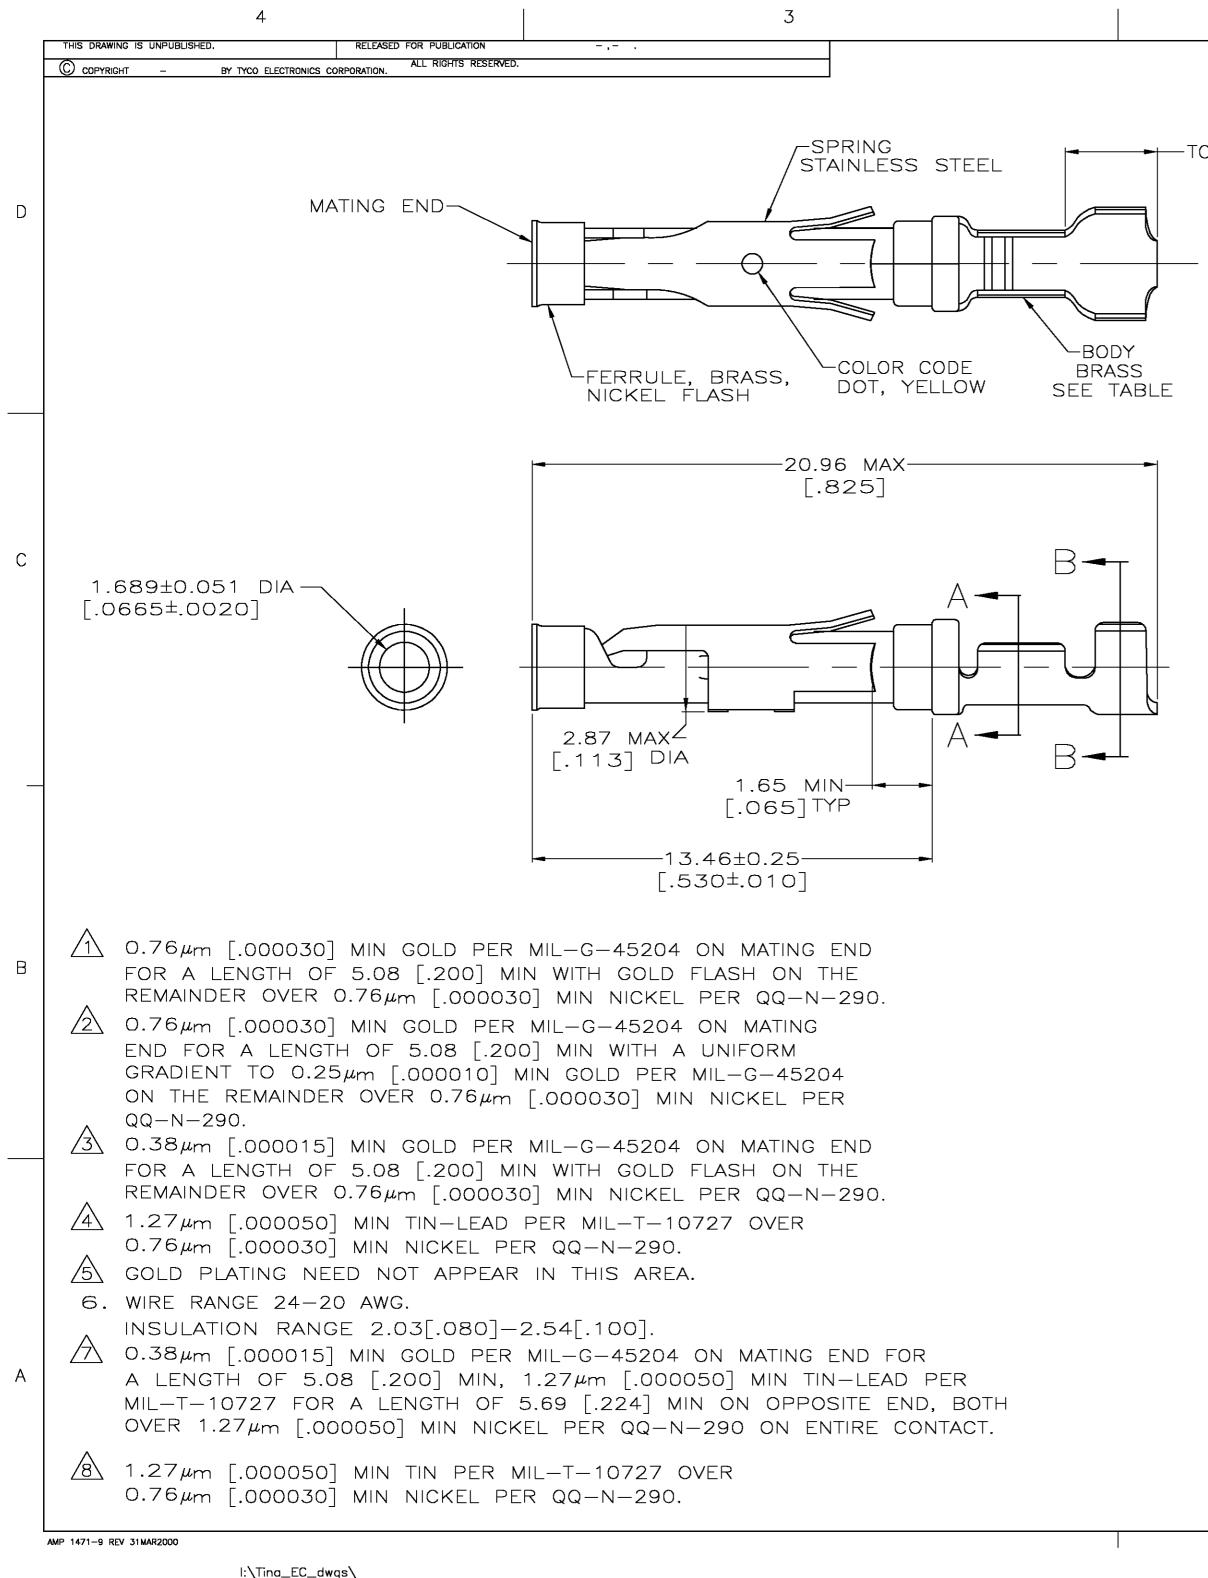

## Distributed by:



## 

The content and copyrights of the attached material are the property of its owner.

## Jameco Part Number 859860



| L                 | LOC