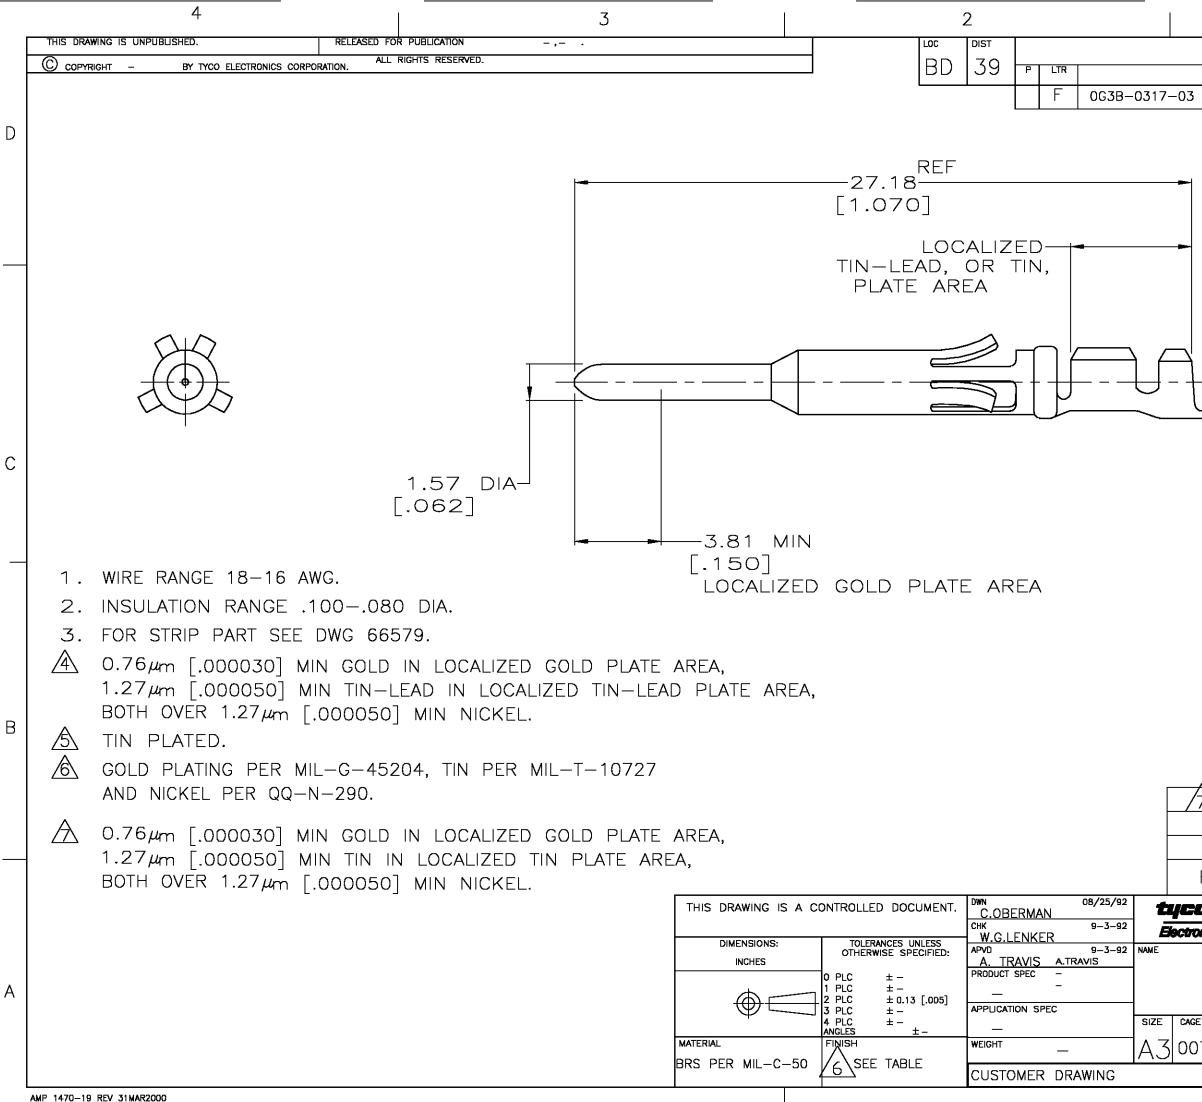

J:\modsvcs\Tina\_EC\_dwqs\

|                                                  | 1           |                                 |     |      |   |
|--------------------------------------------------|-------------|---------------------------------|-----|------|---|
| REVISIONS                                        |             |                                 |     |      |   |
| DESCRIPTION                                      |             | DATE                            | DWN | APVD |   |
| 3                                                |             | 24APR03                         | ΤK  | GS   |   |
| .064<br>[.025]                                   | MAX CU<br>] | ITOFF                           |     |      | D |
|                                                  |             |                                 |     |      | С |
| Â                                                | 6           | 6589-<br>6589-                  | 2   |      | В |
| FINISH                                           |             | INISH                           |     |      |   |
|                                                  |             |                                 |     |      |   |
| Tyco Electronics Corporation<br>Harrisburg, Pa   |             |                                 |     |      |   |
|                                                  |             |                                 |     |      |   |
| CONTACT, PIN, LOOSE PIECE,<br>TYPE VI, MULTIMATE |             |                                 |     |      | A |
| IGE CODE DRAWING NO                              |             |                                 |     |      |   |
| 0779 <b>C</b> =665                               |             | _                               | -   | _    |   |
| sc                                               | ALE 6:1 SHE | <sup>ET</sup> 1 <sup>OF</sup> 1 | REV | F    |   |
|                                                  |             |                                 |     |      |   |