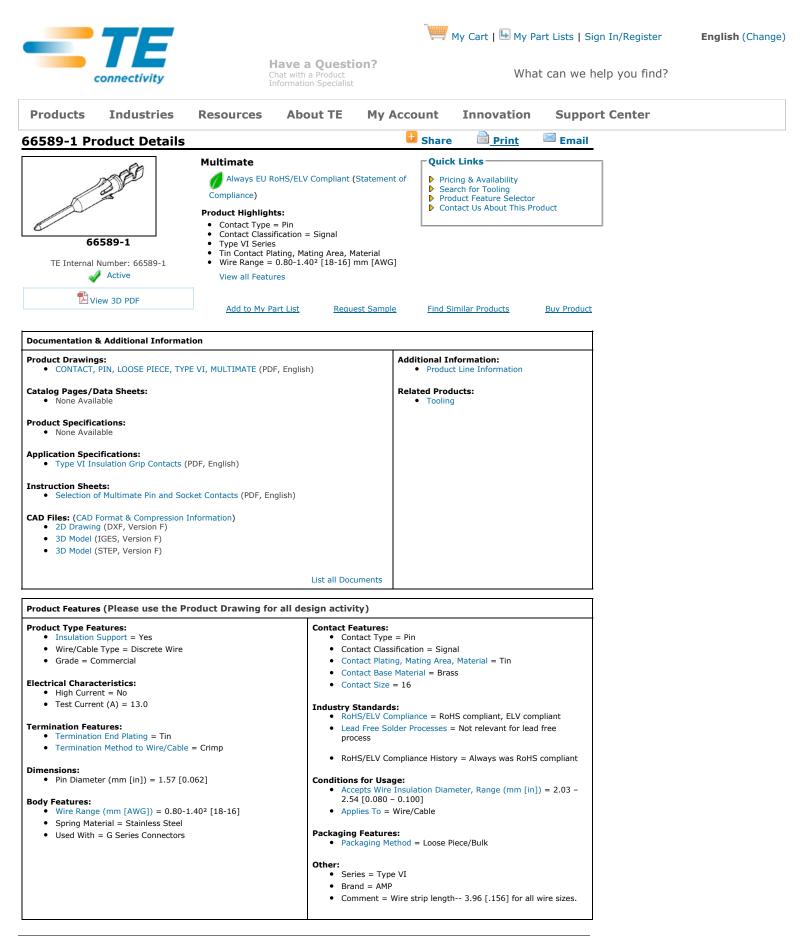

J:\modsvcs\Tina\_EC\_dwqs\

|                                                  | 1           |                                 |     |      |   |
|--------------------------------------------------|-------------|---------------------------------|-----|------|---|
| REVISIONS                                        |             |                                 |     |      |   |
| DESCRIPTION                                      |             | DATE                            | DWN | APVD |   |
| 3                                                |             | 24APR03                         | ΤK  | GS   |   |
| .064<br>[.025]                                   | MAX CU<br>] | ITOFF                           |     |      | D |
|                                                  |             |                                 |     |      | С |
| Â                                                | 6           | 6589-<br>6589-                  | 2   |      | В |
| FINISH                                           |             | INISH                           |     |      |   |
|                                                  |             |                                 |     |      |   |
| Tyco Electronics Corporation<br>Harrisburg, Pa   |             |                                 |     |      |   |
|                                                  |             |                                 |     |      |   |
| CONTACT, PIN, LOOSE PIECE,<br>TYPE VI, MULTIMATE |             |                                 |     |      | A |
| IGE CODE DRAWING NO                              |             |                                 |     |      |   |
| 0779 <b>C</b> =665                               |             | _                               | -   | _    |   |
| sc                                               | ALE 6:1 SHE | <sup>ET</sup> 1 <sup>OF</sup> 1 | REV | F    |   |
|                                                  |             |                                 |     |      |   |