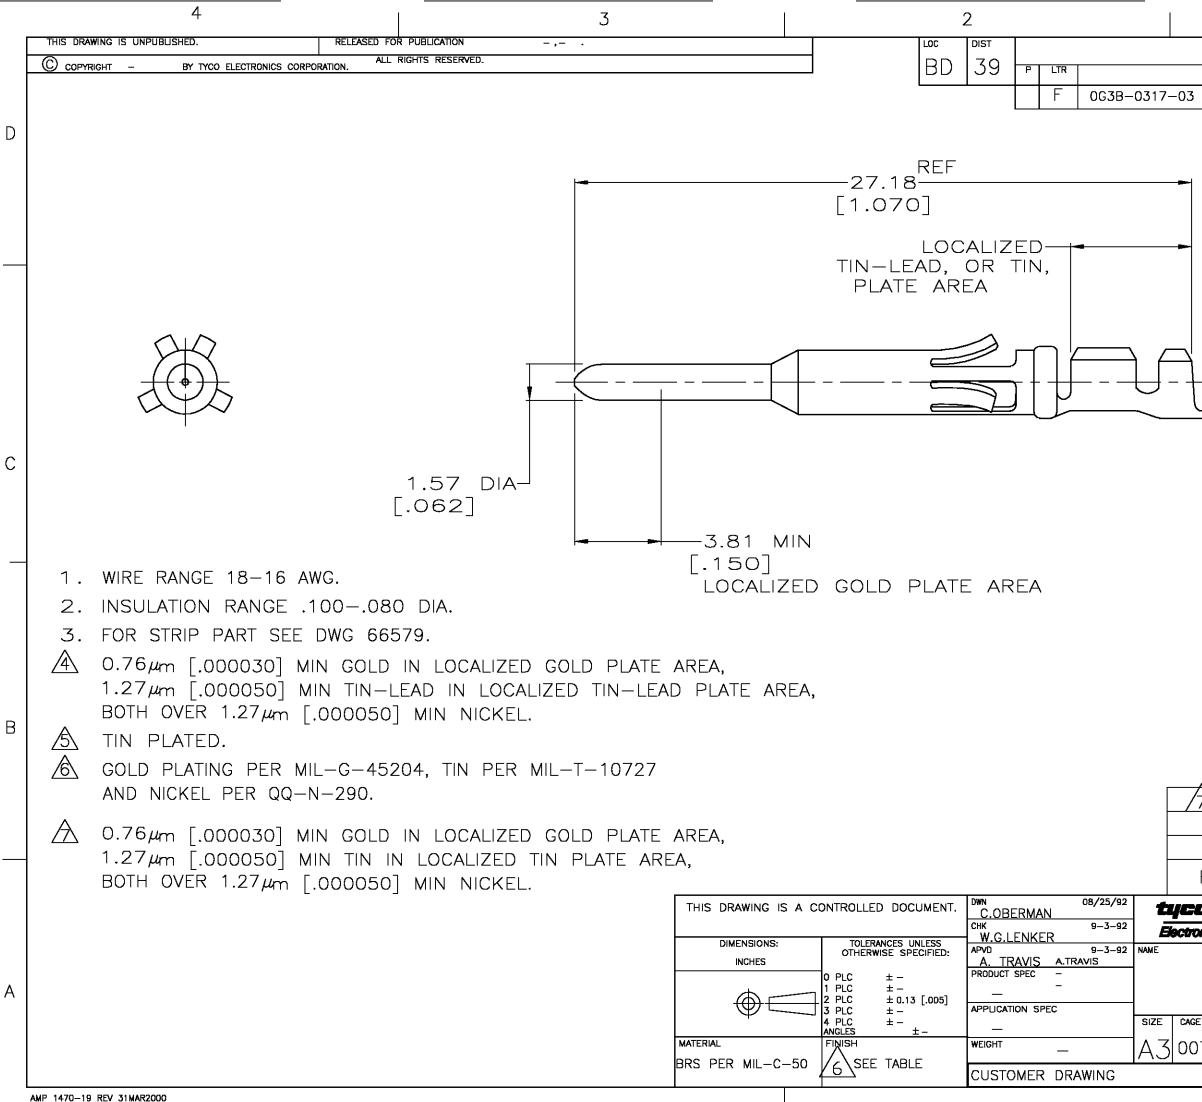

## Jameco Part Number 969111

J:\modsvcs\Tina\_EC\_dwqs\

|                                                  | 1           |                                 |     |      |   |
|--------------------------------------------------|-------------|---------------------------------|-----|------|---|
| REVISIONS                                        |             |                                 |     |      |   |
| DESCRIPTION                                      |             | DATE                            | DWN | APVD |   |
| 3                                                |             | 24APR03                         | ΤK  | GS   |   |
| .064<br>[.025]                                   | MAX CU<br>] | ITOFF                           |     |      | D |
|                                                  |             |                                 |     |      | С |
| Â                                                | 6           | 6589-<br>6589-                  | 2   |      | В |
| FINISH                                           |             | INISH                           |     |      |   |
|                                                  |             |                                 |     |      |   |
| Tyco Electronics Corporation<br>Harrisburg, Pa   |             |                                 |     |      |   |
|                                                  |             |                                 |     |      |   |
| CONTACT, PIN, LOOSE PIECE,<br>TYPE VI, MULTIMATE |             |                                 |     |      | A |
| IGE CODE DRAWING NO                              |             |                                 |     |      |   |
| 0779 <b>C</b> =665                               |             | _                               | -   | _    |   |
| sc                                               | ALE 6:1 SHE | <sup>ET</sup> 1 <sup>OF</sup> 1 | REV | F    |   |
|                                                  |             |                                 |     |      |   |