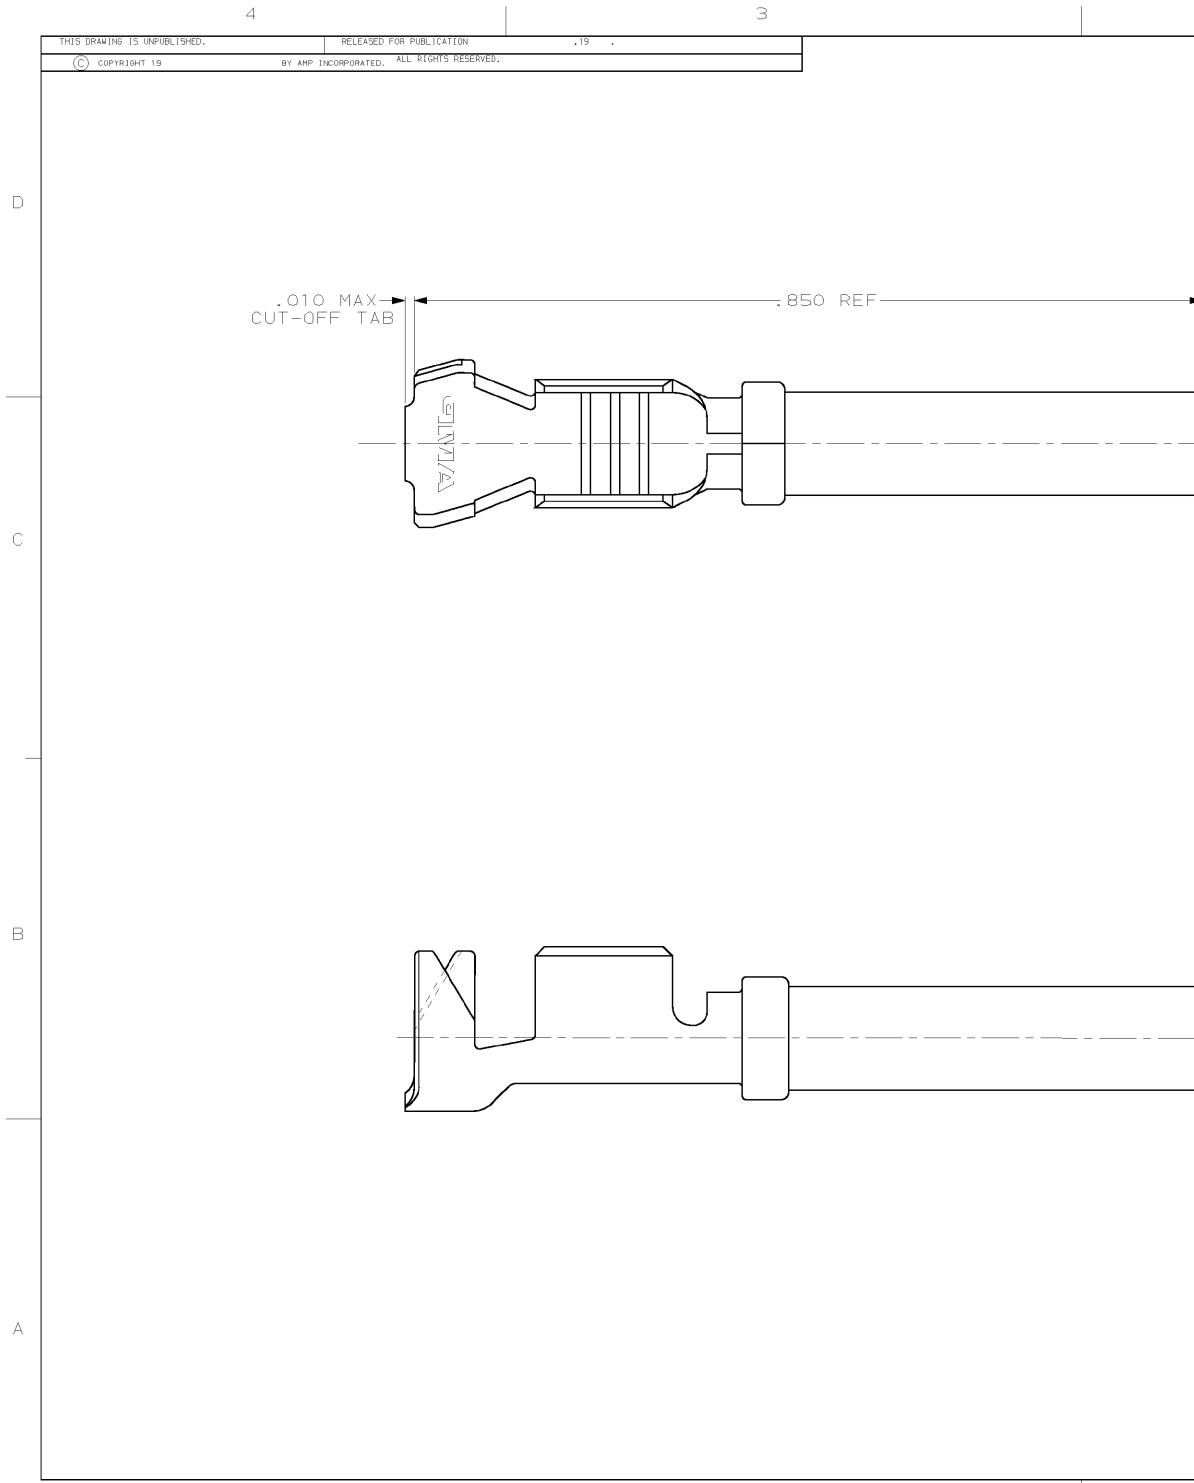

| JE       J3       T J*       KARMER       TC2       FP J*R                                                                                                                                                                                                                                                                                                                                                                                                                                                                                                                                                                                                                                                                                                                                                                                                                                                                                                                                                                   | 2                            |                                                                                                    |
|-------------------------------------------------------------------------------------------------------------------------------------------------------------------------------------------------------------------------------------------------------------------------------------------------------------------------------------------------------------------------------------------------------------------------------------------------------------------------------------------------------------------------------------------------------------------------------------------------------------------------------------------------------------------------------------------------------------------------------------------------------------------------------------------------------------------------------------------------------------------------------------------------------------------------------------------------------------------------------------------------------------------------------------------------------------------------------------------------------------------------------------------------------------------------------------------------------------------------------------------------------------------------------------------------------------------------------------------------------------------------------------------------------------------------------------------------------------------------------------------------------------------------------------------------------------------------------------------------------------------------------------------------------------------------------------------------------------------------------------------------------------------------------------------------------------------------------------------------------------------------------------------------------------------------------------------------------------------------------------------------------------------------------------------------------------------------------------------------|------------------------------|----------------------------------------------------------------------------------------------------|
| LOOSE PIECE VERSION OF NICKEL 776299-2       LOOSE PIECE VERSION OF 776093-2       LOOSE PIECE VERSION OF 776093-1       DESCRIPTION FINISH PART NUMBER       PALONS 2017-98 PH LONS 2017-99 PH                                                                                                                 |                              | GE   33   P   LTR   DESCRIPTION   DATE   DWN   APVD     0   REL PER PR#   99-7   2-17-99   PC   WL |
| Interpretation of the second secon |                              |                                                                                                    |
| Interpretation     Inter                                                                                                                                                                                                                                                                                                                                                                                                                                                                                                                                                                                                                                                                                                                                                                  |                              |                                                                                                    |
| Interpretation     Inter                                                                                                                                                                                                                                                                                                                                                                                                                                                                                                                                                                                                                                                                                                                                                                  |                              |                                                                                                    |
| Interpretation     Inter                                                                                                                                                                                                                                                                                                                                                                                                                                                                                                                                                                                                                                                                                                                                                                  |                              |                                                                                                    |
| International production spece     International production spece     International production spece       International production spece     International production spece     International production spece       International production spece     International production spece     International production spece       International production spece     International production spece     International production spece       International production spece     International production spece     International production spece       International production spece     International production spece     International production pr                                                                                                                                                                                                                                                                                 |                              |                                                                                                    |
| Interpretation     Inter                                                                                                                                                                                                                                                                                                                                                                                                                                                                                                                                                                                                                                                                                                                                                                  | -                            |                                                                                                    |
| Interpretation of the second secon |                              |                                                                                                    |
| LOOSE PIECE VERSION OF NICKEL 776299-2       LOOSE PIECE VERSION OF 776093-2       LOOSE PIECE VERSION OF 776093-1       DESCRIPTION FINISH PART NUMBER       PALONS 2017-98 PH LONS 2017-99 PH                                                                                                                 |                              |                                                                                                    |
| International production of the pro |                              |                                                                                                    |
| 776093-2     NICKEL     776299-2       LOOSE PIECE VERSION OF<br>776093-1     GOLD     776299-1       DESCRIPTION     FINISH     PART NUMBER       THIS DRAWING IS A CONTROLLED DOCUMENT.     DWN<br>P. COLLINS     2-17-99<br>P. COLLINS       DIMENSIONS;     TOLERANCES UNLESS<br>OTHERWISE SPECIFIED:<br>In     W. LONG       0 PLC     ±-<br>1 PLC     APPU       0 PLC     ±-<br>1 PLC     -<br>4 PLC     ARRPOE       APPLICATION SPEC     -<br>-<br>-     SIZE     CAGE CODE     DRAWING NO                                                                                                                                                                                                                                                                                                                                                                                                                                                                                                                                                                                                                                                                                                                                                                                                                                                                                                                                                                                                                                                                                                                                                                                                                                                                                                                                                                                                                                                                                                                                                                                             |                              | 1. WIRE RANGE: 18–14 AWG                                                                           |
| 776093-2     NICKEL     776299-2       LOOSE PIECE VERSION OF<br>776093-1     GOLD     776299-1       DESCRIPTION     FINISH     PART NUMBER       THIS DRAWING IS A CONTROLLED DOCUMENT.     DWN<br>P. COLLINS     2-17-99<br>P. COLLINS       DIMENSIONS;     TOLERANCES UNLESS<br>OTHERWISE SPECIFIED:<br>In     W. LONG       0 PLC     ±-<br>1 PLC     APPUE       0 PLC     ±-<br>2 PLC     -<br>4 PLC     ARRPOE       0 PLC     ±-<br>4 PLC     -<br>4 PLC     ARPPICATION SPEC       1 PLC     ±-<br>4 PLC     -<br>4 PLC     SEC                                                                                                                                                                                                                                                                                                                                                                                                                                                                                                                                                                                                                                                                                                                                                                                                                                                                                                                                                                                                                                                                                                                                                                                                                                                                                                                                                                                                                                                                                                                                                      |                              |                                                                                                    |
| 776093-2     NICKEL     776299-2       LOOSE PIECE VERSION OF<br>776093-1     GOLD     776299-1       DESCRIPTION     FINISH     PART NUMBER       THIS DRAWING IS A CONTROLLED DOCUMENT.     DWN<br>P. COLLINS<br>CHK     2-17-99<br>2-17-99       DIMENSIONS;     TOLERANCES UNLESS<br>OTHERWISE SPECIFIED:<br>In     W. LONG<br>G. MARPOE       0 PLC     ±-<br>1 PLC     APPL C2-17-99       APPL C2-17-99     NAME     ASSEMBLY, SOCKET CONTACT<br>LOOSE PIECE       0 PLC     ±-<br>1 PLC     -<br>APPLICATION SPEC     SIZE       APPLICATION SPEC     5IZE     CAGE CODE     DRAWING NO                                                                                                                                                                                                                                                                                                                                                                                                                                                                                                                                                                                                                                                                                                                                                                                                                                                                                                                                                                                                                                                                                                                                                                                                                                                                                                                                                                                                                                                                                                 |                              |                                                                                                    |
| 776093-2     NICKEL     776299-2       LOOSE PIECE VERSION OF<br>776093-1     GOLD     776299-1       DESCRIPTION     FINISH     PART NUMBER       THIS DRAWING IS A CONTROLLED DOCUMENT.     DWN<br>P. COLLINS<br>CHK     2-17-99<br>2-17-99       DIMENSIONS;     TOLERANCES UNLESS<br>OTHERWISE SPECIFIED:<br>In     W. LONG<br>G. MARPOE       0 PLC     ±-<br>1 PLC     APPL C2-17-99       APPL C2-17-99     NAME     ASSEMBLY, SOCKET CONTACT<br>LOOSE PIECE       0 PLC     ±-<br>1 PLC     -<br>APPLICATION SPEC     SIZE       APPLICATION SPEC     5IZE     CAGE CODE     DRAWING NO                                                                                                                                                                                                                                                                                                                                                                                                                                                                                                                                                                                                                                                                                                                                                                                                                                                                                                                                                                                                                                                                                                                                                                                                                                                                                                                                                                                                                                                                                                 |                              |                                                                                                    |
| 776093-2     NICKEL     776299-2       LOOSE PIECE VERSION OF<br>776093-1     GOLD     776299-1       DESCRIPTION     FINISH     PART NUMBER       THIS DRAWING IS A CONTROLLED DOCUMENT.     DWN<br>P. COLLINS<br>CHK     2-17-99<br>2-17-99       DIMENSIONS;     TOLERANCES UNLESS<br>OTHERWISE SPECIFIED:<br>In     W. LONG<br>G. MARPOE       0 PLC     ±-<br>1 PLC     APPL C2-17-99       APPL C2-17-99     NAME     ASSEMBLY, SOCKET CONTACT<br>LOOSE PIECE       0 PLC     ±-<br>1 PLC     -<br>APPLICATION SPEC     SIZE       APPLICATION SPEC     5IZE     CAGE CODE     DRAWING NO                                                                                                                                                                                                                                                                                                                                                                                                                                                                                                                                                                                                                                                                                                                                                                                                                                                                                                                                                                                                                                                                                                                                                                                                                                                                                                                                                                                                                                                                                                 |                              |                                                                                                    |
| THIS DRAWING IS A CONTROLLED DOCUMENT.   DWN   2-17-99     DIMENSIONS:   TOLERANCES UNLESS     in   OFLC     0   PLC     1   PLC     2   PLC     2   PLC     3   PLC     4   PLC      4   PLC     4   PLC     4   PLC     4   PLC     4   PLC     4   PLC     4   PLC     4   PLC     4   PLC     4   PLC     4 <                                                                                                                                                                                                                                                                                                                                                                                                                                                                                                                                                                                                                                                                                                                                                                                                                                                                                                                                                                                                                                                                                                                                                                                                                                                                                                                                                                                                                                                                                                       |                              | 776093-2 NICKEL (76299-2                                                                           |
| THIS DRAWING IS A CONTROLLED DOCUMENT.     DWN 2-17-99<br>P.COLLINS<br>CHK 2-17-99<br>W.LONG<br>MARPOE       DIMENSIONS:     TOLERANCES UNLESS<br>OTHERWISE SPECIFIED:       in     OPLC ±-<br>1 PLC ±-<br>2 PLC ±.02<br>3 PLC ±.005<br>4 PLICATION SPEC     NAME<br>ASSEMBLY, SOCKET CONTACT<br>LOOSE PIECE                                                                                                                                                                                                                                                                                                                                                                                                                                                                                                                                                                                                                                                                                                                                                                                                                                                                                                                                                                                                                                                                                                                                                                                                                                                                                                                                                                                                                                                                                                                              |                              | 776093-1 GOLD 776299-1                                                                             |
| CHK 2-17-99<br>DIMENSIONS:<br>in<br>O PLC ±-<br>PRODUCT SPEC<br>O PLC ±-<br>2 PLC ±.02<br>3 PLC ±.005<br>APVD 2-17-99 NAME<br>G.MARPOE<br>ASSEMBLY, SOCKET CONTACT<br>LOOSE PIECE<br>SIZE CAGE CODE DRAWING NO<br>RESTRICTED TO<br>ASSEMBLY                                                                                                                                                                                                                                                                                                                                                                                                                                                                                                                                                                                                                                                                                                                                                                                                                                                                                                                                                                                                                                                                                                                                                                                                                                                                                                                                                                                                                                                                                                                                                                                                                                                                                                                                                                                                                                                     | THIS DRAWING IS A CONTROLLED | DCUMENT. DWN 2-17-99<br>P.COLLINS                                                                  |
| 0   PLC   ±-   PRODUCT SPEC   AUDITION T, SUCKET CONTACT     1   PLC   ±-   -   LOOSE PIECE     2   PLC   ±.02   APPLICATION SPEC   LOOSE PIECE     3   PLC   ±-   -   SIZE   CAGE CODE     ANGLES   ±-   -   SIZE   CAGE CODE   DRAWING NO                                                                                                                                                                                                                                                                                                                                                                                                                                                                                                                                                                                                                                                                                                                                                                                                                                                                                                                                                                                                                                                                                                                                                                                                                                                                                                                                                                                                                                                                                                                                                                                                                                                                                                                                                                                                                                                     | OTHERWISE                    | CHK 2-17-99<br>W.LONG<br>PECIFIED: APVD 2-17-99 NAME                                               |
| 4 PLC ±-<br>ANGLES ± SIZE CAGE CODE DRAWING NO RESTRICTED TO                                                                                                                                                                                                                                                                                                                                                                                                                                                                                                                                                                                                                                                                                                                                                                                                                                                                                                                                                                                                                                                                                                                                                                                                                                                                                                                                                                                                                                                                                                                                                                                                                                                                                                                                                                                                                                                                                                                                                                                                                                    | 0 PLC ±                      | 2 – AUSTIDET, SUCKET CONTACT                                                                       |
| $\frac{Material}{\Lambda} = A200779 \mathbf{C} = 776299 - 10000000000000000000000000000000000$                                                                                                                                                                                                                                                                                                                                                                                                                                                                                                                                                                                                                                                                                                                                                                                                                                                                                                                                                                                                                                                                                                                                                                                                                                                                                                                                                                                                                                                                                                                                                                                                                                                                                                                                                                                                                                                                                                                                                                                                  | 2 PLC ±                      |                                                                                                    |