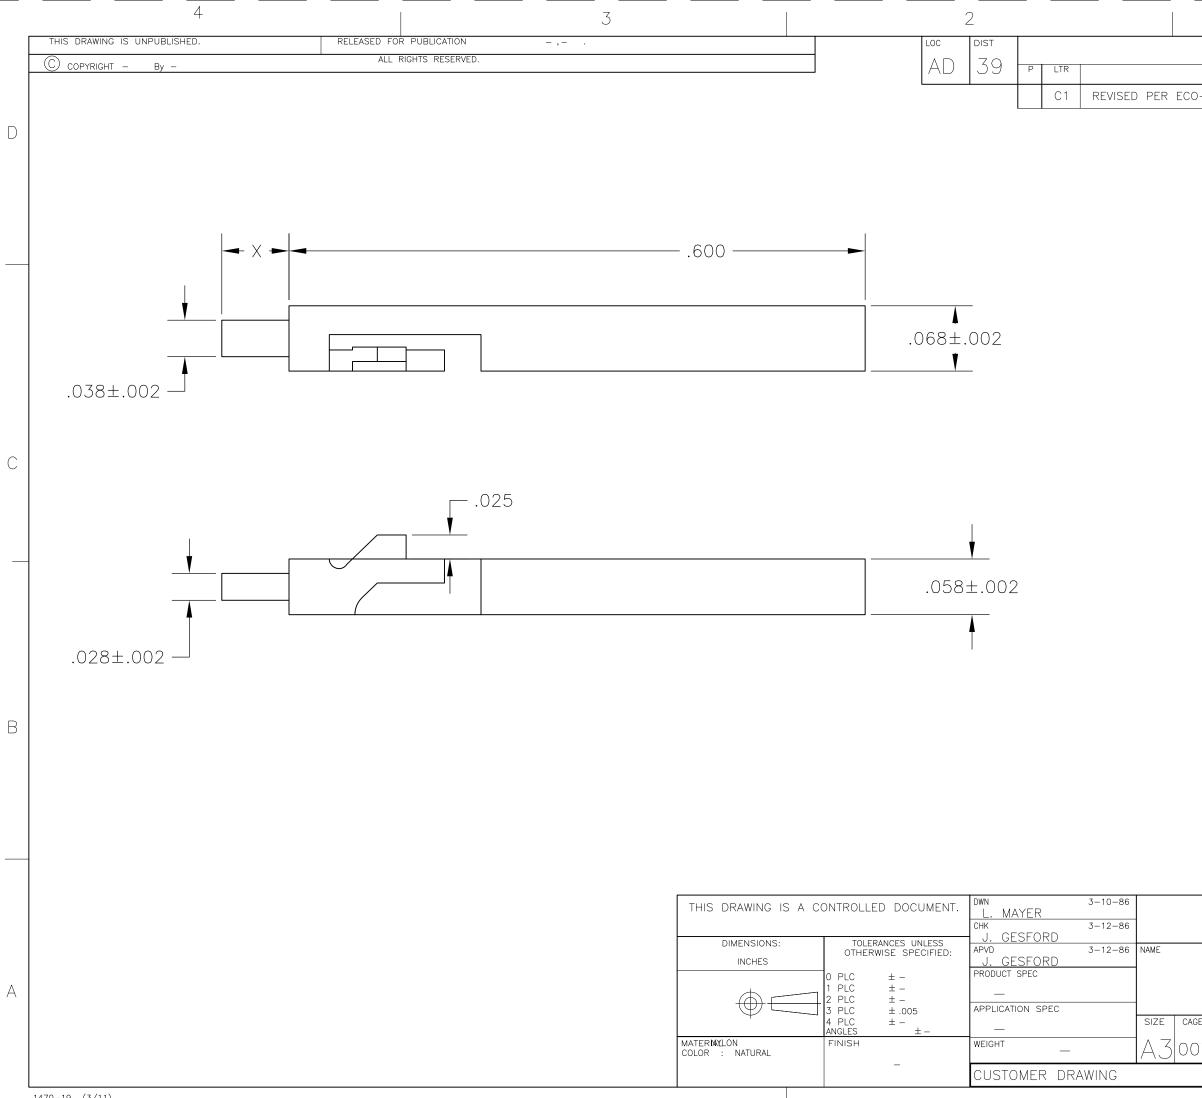

|                                   |                |          | B                |  |  |  |  |
|-----------------------------------|----------------|----------|------------------|--|--|--|--|
|                                   |                |          |                  |  |  |  |  |
|                                   |                |          |                  |  |  |  |  |
|                                   | .030           | 87077    | -2               |  |  |  |  |
|                                   | .070           | 87077    | <sup>′</sup> — 1 |  |  |  |  |
|                                   | Х              | PART     | NO.              |  |  |  |  |
| ETE TE Connectivity               |                |          |                  |  |  |  |  |
| KEYING PLUG FOR<br>MOD IV HOUSING |                |          |                  |  |  |  |  |
| WOD                               | 10 11003110    |          | A                |  |  |  |  |
| AGE CODE DRAWING NO               |                | REST     | RICTED TO        |  |  |  |  |
| 0779 <b>C-</b> 8707               | 7              |          | -                |  |  |  |  |
| SC/                               | ALE 10:1 SHEET | 1 OF 1 F | rev<br>C 1       |  |  |  |  |
|                                   |                |          |                  |  |  |  |  |
|                                   |                |          |                  |  |  |  |  |