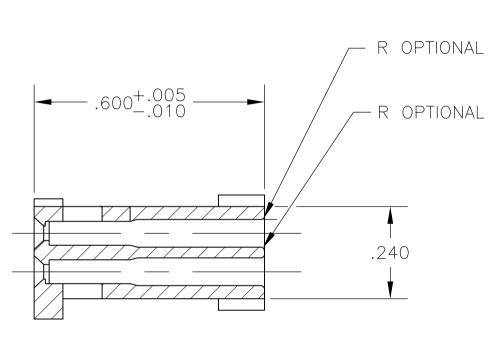

| REVISIONS                 |         |      |      |
|   |                 | AD                                   | 00   | P LTR | DESCRIPTION               | DATE    | DWN  | APVD |
|   |                 |                                      |      | Т3    | REVISED PER ECO-11-004587 | 11MAR11 | RK H | HMR  |
|   |                 |                                      |      |       |                           |         |      |      |
|   |                 |                                      |      |       |                           |         |      |      |
|   |                 | CATION DIMENSIONS<br>SES ARE NON-CUM |      |       | N INCREMENTS OF .100      | C       |      |      |

 $-.046 \pm .015$  CHARS, MARKED (WHITE) SECOND AND EVERY FIFTH CAVITY (ONE SIDE)

.100 1



SECTION Y-Y

- STRAIN RELIEF LOCATIONS WILL APPEAR ONLY ON HSG'S 20 POS. AND LARGER

> THIS DRAWING IS A CC DIMENSIONS: INCHES  $\bigoplus \square$ MATERIAL FLAME RETARDANT GLASS FILLED NYLON COLOR-BLACK PER ASTM D4066

2 USE EXTRACTION TOOL 91052-1 TO REMOVE RECEPTACLE CONTACTS. 3 THESE HOUSINGS ARE COMPATIBLE WITH ANY MOD II SHROUDED HEADER 4 HOUSING WILL ACCOMODATE ALL MOD IV, IV.5 AND MOD V CONTACTS. OBSOLETE PARTS: OBSOLETE CIS STREAMLINING PER D.RENAUD/D.SINISI

| 3.200       1.600       64       A       6-87977-2       6-87977-1         2.800       1.300       1.400       58       A       6-87977-8       5-87977-9         2.400       1.100       1.200       48       A       5-87977-8       5-87977-7         2.400       1.100       1.200       48       A       5-87977-6       5-879