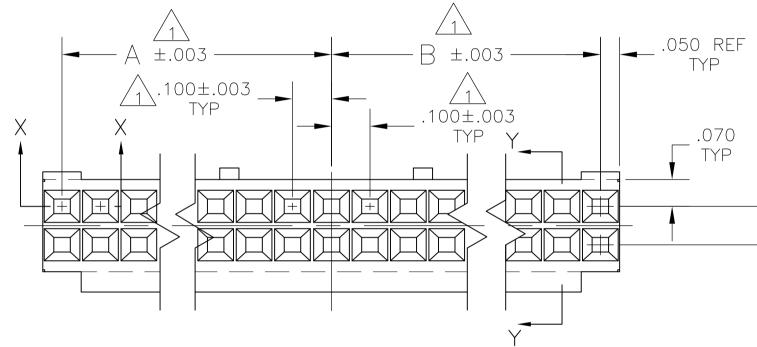

| 3.200       1.600       64       A       6-87977-2       6-87977-1         2.800       1.300       1.400       58       A       6-87977-8       5-87977-9         2.400       1.100       1.200       48       A       5-87977-8       5-87977-7         2.400       1.100       1.200       48       A       5-87977-6       5-87977-7         3.500       1.700       1.700       70       A       5-87977-2       2-87977-5         3.300       1.600       60       A       5-87977-2       2-87977-5         3.000       1.400       1.500       60       A       5-87977-9       2-87977-7         2.500       1.200       1.300       52       A       -5-87977-9       2-87977-7         2.500       1.200       1.000       44       A       -4-87977-8       2-87977-7         2.500       1.200       1.000       42       A       -4-87977-8       1-87977-7         2.600       900       1.000       4.00       -4-87977-8       1-87977-7       1-87977-7         2.600       900       3.6       A       -4-87977-2       1-87977-7       1-87977-7         1.800       800       <                                                                                                                                                                                                                   |          |               |        |            |      |                                                                                                                                              |                             |  |  |
|-----------------------------------------------------------------------------------------------------------------------------------------------------------------------------------------------------------------------------------------------------------------------------------------------------------------------------------------------------------------------------------------------------------------------------------------------------------------------------------------------------------------------------------------------------------------------------------------------------------------------------------------------------------------------------------------------------------------------------------------------------------------------------------------------------------------------------------------------------------------------------------------------------------------------------------------------------------------------------------------------------------------------------------------------------------------------------------------------------------------------------------------------------------------------------------------------------------------------------------------------------------------------------------------------------------------------|----------|---------------|--------|------------|------|----------------------------------------------------------------------------------------------------------------------------------------------|-----------------------------|--|--|
| 2.800       1.300       1.400       56       5-87977-8       5-87977-7         2.400       1.700       1.200       48       4       5-87977-6       5-87977-7         3.500       1.700       1.800       72       4       5-87977-7       2-87977-6         3.500       1.700       1.800       72       4       5-87977-7       2-87977-6         3.500       1.400       1.500       60       4       5-87977-7       2-87977-6         3.300       1.400       1.500       60       4       5-87977-7       2-87977-7         2.600       1.200       1.300       54       4       5-87977-7       2-87977-7         2.600       1.200       1.200       50       4-87977-8       2-87977-7       2-87977-7         2.600       1.000       1.000       42       4       -4-87977-7       2-87977-7         2.000       1.000       40       4       -4-87977-7       2-87977-7       1-87977-7         1.800       .800       .900       36       4       -87977-3       1-87977-7         1.800       .800       .900       .40       .4-87977-4       1-87977-7         1.800       .800                                                                                                                                                                                                                       |          | 3.200         | 1.500  | 1.600      | 64   | <u>5</u> <u>6</u> <u>87977</u> <u>6</u>                                                                                                      | 6-87977-1                   |  |  |
| 2.400       1.100       1.200       48 <ul> <li>5-87977-6</li> <li>5-87977-4</li> <li>2-87977-7</li> <li>3.500</li> <li>1.700</li> <li>1.700</li> <li>70</li> <li>5-87977-4</li> <li>2-87977-6</li> <li>2-87977-7</li> <li>2</li></ul>                                                    |          | 2.900         | 1.400  | 1.400      | 58   | <u>5</u> <u>6</u> <u>87977</u> <u>6</u>                                                                                                      | 5-87977-9                   |  |  |
| 3.600       1.700       1.800       72       A       5-87977-4       2-87977-7         3.500       1.700       1.700       70       A       5-87977-3       2-87977-6         3.500       1.600       1.600       66       A       5-87977-0       2-87977-6         3.000       1.400       1.500       60       A       5-87977-0       2-87977-7         2.600       1.200       1.300       52       A       -4-87977-9       2-87977-7         2.600       1.200       1.300       52       A       -4-87977-9       2-87977-7         2.600       1.200       1.200       50       4-87977-9       2-87977-9         2.100       1.000       1.000       44       A       -4-87977-6       1-87977-9         2.000       .900       1.000       40       4-87977-6       1-87977-9       2-87977-7         1.800       .800       .900       36       A       -4-87977-2       1-87977-9         1.700       .800       .800       .4       -87977-1       1-87977-5       1-87977-5         1.700       .800       .800       .4       -4-87977-1       1-87977-4       1-87977-7         1.600<                                                                                                                                                                                                               |          | 2.800         | 1.300  | 1.400      | 56   | 5-87977-8                                                                                                                                    | 5-87977-7                   |  |  |
| 3.500       1.700       1.700       70       ▲       5-87977-3       2-87977-6         3.300       1.600       1.600       66       ▲       5-87977-2       2-87977-5         3.000       1.300       1.300       54       ▲       5-87977-9       2-87977-3         2.600       1.200       1.300       52       ▲       4-87977-9       2-87977-2         2.500       1.200       1.200       50       4-87977-9       2-87977-2         2.500       1.200       1.200       50       4-87977-7       2-87977-2         2.500       1.200       1.000       44       ▲       -4-87977-7       2-87977-9         2.000       900       1.000       40       4       -4-87977-5       1-87977-8         1.900       900       1.000       40       4       -87977-3       1-87977-7         1.800       800       34       ▲       -4-87977-1       1-87977-7         1.600       .700       .800       32       ▲       -4-87977-1       1-87977-7         1.500       .700       .700       .30       4-87977-1       1-87977-7       1-87977-7         1.500       .600       .24       3-8                                                                                                                                                                                                                        |          | 2.400         | 1.100  | 1.200      | 48   | <u><u>√</u><u>5</u><u>-</u>5<u>-</u>87977<u>-</u>6<u>-</u></u>                                                                               | 5-87977-5                   |  |  |
| 3.300       1.600       1.600       66       ▲       5-87977-2       2-87977-5         3.000       1.400       1.500       60       ▲       5-87977-3       2-87977-3         2.600       1.200       1.300       52       ▲       -5-87977-9       2-87977-3         2.600       1.200       1.300       52       ▲       -4-87977-9       2-87977-3         2.600       1.200       1.300       52       ▲       -4-87977-9       2-87977-3         2.500       1.200       1.200       1.400       44       ▲       -4-87977-7       2-87977-9         2.100       1.000       1.000       42       ▲       -4-87977-6       1-87977-9         2.000       900       1.000       40       4-87977-7       2-87977-5         1.900       900       900       38       ▲       -4-87977-3       1-87977-6         1.900       900       900       38       ▲       -4-87977-1       1-87977-7         1.800       800       32       ▲       -4-87977-3       1-87977-5         1.600       .700       .800       32       ▲       -4-87977-1       1-87977-5         1.600       .600                                                                                                                                                                                                                               |          | 3.600         | 1.700  | 1.800      | 72   | 5 -5-87977-4                                                                                                                                 | 2-87977-7                   |  |  |
| 3.000       1.400       1.500       60       A       5-87977-1       A       2-87977-4         2.700       1.300       1.300       54       A       5-87977-0       2-87977-3         2.600       1.200       1.300       52       A      87977-9       2-87977-2         2.500       1.200       1.300       52       A      87977-8       2-87977-2         2.500       1.200       1.000       44       A      87977-7       2-87977-0         2.100       1.000       1.000       42       A      87977-6       1-87977-9         2.000       .900       1.000       40       4-87977-4       1-87977-8         1.900       .900       .900       38       A      87977-3       1-87977-8         1.800       .800       .900       36       A      87977-7       1-87977-7         1.800       .800       .900       34       A      87977-7       1-87977-7         1.600       .700       .800       .32       A      87977-7       1-87977-7         1.600       .700       .800       .24       3-87977-8       1-87977-7       1-87977-7         1.400                                                                                                                                                                                                                                                      |          | 3.500         | 1.700  | 1.700      | 70   | <u><u></u><u><u></u><u></u><u></u><u></u><u></u><u></u><u></u><u></u><u></u><u></u><u></u><u></u><u></u><u></u><u></u><u></u><u></u></u></u> | 2-87977-6                   |  |  |
| 2.700       1.300       1.300       54       A       5-87977-0       2-87977-3         2.600       1.200       1.300       52       A       -4-87977-9       2-87977-2         2.500       1.200       1.200       50       4-87977-8       2-87977-2         2.100       1.000       1.000       44       A       -4-87977-7       2-87977-0         2.100       1.000       1.000       42       A       -4-87977-6       1-87977-9         2.300       .900       1.000       42       A       -4-87977-6       1-87977-9         2.300       .900       1.000       42       A       -4-87977-6       1-87977-9         1.900       .900       .900       36       A       -4-87977-4       1-87977-7         1.800       .800       .900       36       A       -4-87977-7       1-87977-7         1.800       .800       .900       36       A       -4-87977-7       1-87977-7         1.500       .700       .800       .32       A       -4-87977-7       1-87977-7         1.400       .600       .700       .800       .26       3-87977-9       1-87977-1         1.200       .500<                                                                                                                                                                                                                       |          | 3.300         | 1.600  | 1.600      | 66   | <u>∕</u> <u>5</u> <u>−</u> 5 <u>−</u> 87977 <u>−</u> 2 <u>−</u>                                                                              | 2-87977-5                   |  |  |
| 2.600       1.200       1.300       52       A       -4-87977-9       2-87977-2         2.500       1.200       1.200       50       4-87977-8       2-87977-0         2.100       1.000       1.100       42       A       -4-87977-7       2-87977-0         2.100       1.000       1.000       42       A       -4-87977-6       1-87977-9         2.000       .900       1.000       42       A       -4-87977-6       1-87977-9         2.000       .900       38       A       -4-87977-6       1-87977-8         1.900       .900       36       A       -4-87977-3       1-87977-8         1.900       .900       36       A       -4-87977-2       1-87977-7         1.800       .800       .900       36       A       -4-87977-2       1-87977-7         1.800       .700       .800       .800       .4       -87977-7       1-87977-7         1.400       .600       .700       .28       .87977-9       1-87977-2         1.400       .600       .600       .24       .87977-8       1-87977-0         1.200       .500       .500       .20       .87977-8       87977-7                                                                                                                                                                                                                              |          | 3.000         | 1.400  | 1.500      | 60   | <u>∕</u> <u>5</u> <u>−</u> 5 <u>−</u> 87977 <u>−</u> 1 <u>−</u>                                                                              | 5 -2-87977-4                |  |  |
| 2.500       1.200       1.200       50       4-87977-8       2-87977-1         2.200       1.000       1.100       44       4-87977-7       2-87977-0         2.100       1.000       1.000       42       4-87977-7       2-87977-0         2.100       1.000       1.000       42       4-87977-7       2-87977-0         2.100       1.000       40       4-87977-7       1-87977-8         1.900       900       36       4-4-87977-4       1-87977-7         1.800       800       900       36       4-4-87977-4       1-87977-6         1.700       800       800       34       4-87977-4       1-87977-6         1.700       800       32       4-4-87977-4       1-87977-5         1.600       .700       .800       32       4-87977-7         1.600       .700       .800       32       4-87977-7         1.400       .600       .700       28       3-87977-7         1.400       .600       .700       24       3-87977-7         1.200       .500       .200       .4077-5       87977-8         1.200       .500       .200       .300       14       3-87977-1                                                                                                                                                                                                                                      |          | 2.700         | 1.300  | 1.300      | 54   | <u>∕</u> <u>5</u> <u>−</u> 5 <u>−</u> 87977 <u>−</u> 0 <u>−</u>                                                                              | 2-87977-3                   |  |  |
| 2.200       1.000       1.100       44       A       -4-87977-7       2-87977-0         2.100       1.000       1.000       42       A       -4-87977-6       1-87977-9         2.000       .900       1.000       40       4-87977-6       1-87977-8         1.900       .900       .900       38       A       -4-87977-4       1-87977-7         1.800       .800       .900       36       A       -4-87977-3       1-87977-7         1.800       .800       .34       A       -4-87977-3       1-87977-7         1.800       .800       .32       A       -4-87977-1       1-87977-4         1.500       .700       .800       32       A       -4-87977-9       1-87977-5         1.400       .600       .700       28       3-87977-9       1-87977-1         1.200       .500       .600       24       3-87977-6       87977-9         1.000       .400       .500       20       3-87977-6       87977-7         1.000       .400       .400       18       3-87977-7       87977-7         .900       .400       .400       16       3-87977-1       87977-3         .900 <td></td> <td>2.600</td> <td>1.200</td> <td>1.300</td> <td>52</td> <td><u>∕</u><u>5</u> −4−87977−9</td> <td>2-87977-2</td>                                                                                                       |          | 2.600         | 1.200  | 1.300      | 52   | <u>∕</u> <u>5</u> −4−87977−9                                                                                                                 | 2-87977-2                   |  |  |
| 2.100       1.000       1.000       42       A       -4-87977-6       1-87977-9         2.000       .900       1.000       40       4-87977-5       1-87977-9         1.900       .900       .900       38       A       -4-87977-4       1-87977-8         1.900       .900       .800       .900       36       A       -4-87977-4       1-87977-6         1.700       .800       .800       .900       36       A       -4-87977-4       1-87977-6         1.700       .800       .800       .800       .4       A       -4-87977-2       1-87977-6         1.700       .800       .800       .32       A       -4-87977-1       1-87977-7         1.600       .700       .800       .32       A       -4-87977-9       1-87977-7         1.400       .600       .700       .800       .22       A       -87977-9       1-87977-2         1.300       .600       .600       .24       .87977-7       1-87977-9       1-87977-9         1.100       .500       .500       .20       .3-87977-5       87977-8       .9077-8         .900       .400       .400       .18       .87977-1       87977-5<                                                                                                                                                                                                               |          | 2.500         | 1.200  | 1.200      | 50   | 4-87977-8                                                                                                                                    | 2-87977-1                   |  |  |
| 2.000       900       1.000       40       4-87977-5       1-87977-8         1.900       900       38       4-87977-4       1-87977-7         1.800       800       900       36       4-87977-3       1-87977-7         1.800       800       .900       36       4-87977-3       1-87977-7         1.800       .800       .900       36       4-87977-3       1-87977-7         1.600       .700       .800       32       4-4-87977-2       1-87977-7         1.600       .700       .800       32       4-87977-1       1-87977-7         1.600       .700       .800       32       4-87977-2       1-87977-7         1.400       .600       .700       28       3-87977-9       1-87977-7         1.200       .600       .600       26       3-87977-8       1-87977-0         1.200       .500       .600       24       3-87977-6       87977-9         1.000       .400       .500       20       3-87977-3       87977-7         .800       .300       .400       16       3-87977-3       87977-7         .800       .300       .400       16       3-87977-9       87977-3                                                                                                                                                                                                                                |          | 2.200         | 1.000  | 1.100      | 44   | <u>∕</u> <u>5</u> −4−87977−7−−                                                                                                               | 2-87977-0                   |  |  |
| 1.900       900       38       A       -4-87977-4       1-87977-7         1.800       .800       .900       36       A       -4-87977-4       1-87977-7         1.800       .800       .900       36       A       -4-87977-3       1-87977-6         1.700       .800       .800       34       A       -4-87977-2       1-87977-7         1.600       .700       .800       32       A       -4-87977-1       1-87977-7         1.600       .700       .800       32       A       -4-87977-0       1-87977-7         1.600       .700       .700       30       4-87977-0       1-87977-7       1         1.400       .600       .700       28       3-87977-8       1-87977-7         1.200       .500       .600       24       3-87977-7       1-87977-9         1.000       .500       .20       3-87977-5       87977-8       87977-8         .900       .400       .500       20       3-87977-1       87977-7       .800       .300       14       3-87977-2       87977-3         .900       .400       .400       16       3-87977-0       87977-3       .400       .500       .200                                                                                                                                                                                                                       |          | 2.100         | 1.000  | 1.000      | 42   | <u>∕</u> <u>5</u> −4−87977−6                                                                                                                 | 1-87977-9                   |  |  |
| 1.800       .800       .900       36       A       -4-87977-3       1-87977-6         1.700       .800       .800       34       A       -4-87977-2       1-87977-6         1.600       .700       .800       32       A       -4-87977-1       1-87977-4         1.500       .700       .700       30       4-87977-0       1-87977-4         1.500       .700       .700       30       4-87977-0       1-87977-4         1.500       .700       .700       28       3-87977-0       1-87977-2         1.400       .600       .600       26       3-87977-8       1-87977-0         1.200       .500       .600       24       3-87977-7       1-87977-9         1.200       .500       .500       22 <b>A</b> 3-87977-7       1-87977-9         1.000       .400       .500       20       3-87977-7       87977-7       87977-7         .900       .400       .400       18       3-87977-7       87977-7       87977-6         .700       .300       .300       14       3-87977-7       87977-7       87977-4         .500       .200       .200       10       3-87977-9       87                                                                                                                                                                                                                              |          | 2.000         | .900   | 1.000      | 40   | 4-87977-5                                                                                                                                    | 1-87977-8                   |  |  |
| 1.700       .800       .800       34                                                                                                                                                                                                                                                                                                                                                                                                                                                                                                                                                                                                                                                                                                                                                                                                                                                                                                                                                                                                                                                                                                                                                                                                                                                                                  |          | 1.900         | .900   | .900       | 38   | <u>∕</u> 5 <u>-</u> 4 <u>-</u> 87977 <u>-</u> 4                                                                                              | 1-87977-7                   |  |  |
| 1.600       .700       .800       32                                                                                                                                                                                                                                                                                                                                                                                                                                                                                                                                                                                                                                                                                                                                                                                                                                                                                                                                                                                                                                                                                                                                                                                                                                                                                  |          | 1.800         | .800   | .900       | 36   | <u>∕</u> <u>5</u> <u>4</u> <u>-87977</u> <u>-</u> 3                                                                                          | 1-87977-6                   |  |  |
| 1.500.700       .700       30       4-87977-0       1-87977-3         1.400.600       .700       28       3-87977-9       1-87977-2         1.300.600       .600       26       3-87977-8       1-87977-0         1.200.500       .600       24       3-87977-7       1-87977-0         1.200.500       .600       24       3-87977-7       1-87977-0         1.100.500       .500       22       3       3-87977-7       1-87977-9         1.000.400       .500       20       3-87977-5       87977-8         .900.400       .400       18       3-87977-4       87977-7         .800.300       .400       16       3-87977-3       87977-6         .700.300       .300       14       3-87977-1       87977-7         .600.200       .300       12       3-87977-0       87977-3         .600.200       .200       10       3-87977-9       87977-1         .400.100       .200       8       2-87977-9       87977-1         .400.100       .200       8       2-87977-8       87977-1         .600       .200       .200       10       3-87977-8       87977-1         .600       .200                                                                                                                                                                                                                          |          | 1.700         | .800   | .800       | 34   | <u>∕</u> <u>5</u> <u>4</u> <u>-87977</u> <u>-</u> 2                                                                                          | 1-87977-5                   |  |  |
| 1.400       .600       .700       28       3-87977-9       1-87977-2         1.300       .600       .600       26       3-87977-8       1-87977-1         1.200       .500       .600       24       3-87977-7       1-87977-0         1.100       .500       .500       22            1.000       .400              .900       .400              .900       .400               .900       .400               .900       .400               .900       .400                                    <                                                                                                                                                                                                                                                                                                                                                                                                                                                                                                                                                                                                                                                                                                                                                                                                                      |          | 1.600         | .700   | .800       | 32   | ∕₅ -4-87977-1                                                                                                                                | 1-87977-4                   |  |  |
| 1.300       .600       .600       26       3-87977-8       1-87977-1         1.200       .500       .600       24       3-87977-7       1-87977-0         1.100       .500       .500       22       .5       -3-87977-6       87977-9         1.000       .400       .500       20       3-87977-7       87977-9         1.000       .400       .500       20       3-87977-7       87977-9         .900       .400       .400       18       3-87977-7       87977-7         .800       .300       .400       16       3-87977-7       87977-7         .800       .300       .400       16       3-87977-7       87977-7         .800       .300       .400       16       3-87977-7       87977-7         .600       .200       .300       12       3-87977-7       87977-7         .600       .200       .200       10       3-87977-7       87977-7         .500       .200       .200       10       3-87977-7       87977-7         .300       .100       .100       6       2-87977-8       87977-1         .600       .100       .100       6       2-87977-8       8                                                                                                                                                                                                                                        |          | 1.500         | .700   | .700       | 30   | 4-87977-0                                                                                                                                    | 1-87977-3                   |  |  |
| 1.200.500       .600       24       3-87977-7       1-87977-0         1.100.500       .500       22                                                                                                                                                                                                                                                                                                                                                                                                                                                                                                                                                                                                                                                                                                                                                                                                                                                                                                                                                                                                                                                                                                                                                                                                                   |          | 1.400         | .600   | .700       | 28   | 3-87977-9                                                                                                                                    | 1-87977-2                   |  |  |
| 1.100.500.500.22       3-87977-6       87977-9         1.000.400.500.20       3-87977-6       87977-9         1.000.400.500.20       3-87977-5       87977-8         .900.400.400.18       3-87977-4       87977-7         .800.300.400.16       3-87977-2       87977-6         .700.300.300.14       3-87977-2       87977-5         .600.200.300.12       3-87977-1       87977-4         .500.200.200.100       3-87977-0       87977-3         .400.100.200.8       2-87977-9       87977-2         .300.100.100.6       2-87977-8       87977-1         .300.100.100.6       2-87977-8       87977-1         .900.900.100.100.6       2-87977-8       87977-1         .300.100.100.6       2-87977-8       87977-1         .900.8000000000000000000000000000000000                                                                                                                                                                                                                                                                                                                                                                                                                                                                                                                                              |          | 1.300         | .600   | .600       | 26   | 3-87977-8                                                                                                                                    | 1-87977-1                   |  |  |
| 1.000       .400       .500       20       3-87977-5       87977-8         .900       .400       18       3-87977-4       87977-7         .800       .300       .400       16       3-87977-3       87977-6         .700       .300       .400       16       3-87977-2       87977-6         .700       .300       .300       14       3-87977-2       87977-5         .600       .200       .300       12       3-87977-1       87977-4         .500       .200       .200       10       3-87977-0       87977-3         .400       .100       .200       8       2-87977-9       87977-2         .300       .100       .100       6       2-87977-8       87977-1         .300       .100       .100       6       2-87977-8       87977-1         .300       .100       .100       6       2-87977-8       87977-1         .400       .100       .100       6       2-87977-8       TE Connectivity         .900       .905       .905       .907       .907       .907         .900       .905       .905       .977       .907       .907         .910                                                                                                                                                                                                                                                         |          | 1.200         | .500   | .600       | 24   | 3-87977-7                                                                                                                                    | 1-87977-0                   |  |  |
| .900       .400       18       3-87977-4       87977-7         .800       .300       .400       16       3-87977-3       87977-6         .700       .300       .300       14       3-87977-2       87977-6         .700       .300       .300       14       3-87977-2       87977-6         .600       .200       .300       12       3-87977-1       87977-4         .500       .200       .200       10       3-87977-0       87977-3         .400       .100       .200       8       2-87977-9       87977-2         .300       .100       .100       6       2-87977-9       87977-1         .300       .100       .100       6       2-87977-8       87977-1         .300       .100       .100       6       2-87977-8       87977-1         .300       .100       .100       6       2-87977-8       87977-1         .000       .100       .100       6       2-87977-8       87977-1         .000       .100       .100       6       2-87977       10       2         .001       .100       .100       .100       .100       10       10                                                                                                                                                                                                                                                                   |          | 1.100         | .500   | .500       | 22   | <u>∕</u> <u>5</u> <u>-</u> <u>3</u> <u>-</u> <u>8</u> <u>7</u> <u>9</u> <u>7</u> <u>7</u> <u>-</u> <u>6</u> <u>-</u>                         | 87977-9                     |  |  |
| .800       .300       .400       16       3-87977-3       87977-6         .700       .300       .300       14       3-87977-2       87977-5         .600       .200       .300       12       3-87977-1       87977-4         .500       .200       .200       10       3-87977-0       87977-3         .400       .100       .200       8       2-87977-9       87977-2         .300       .100       .100       6       2-87977-8       87977-1         .300       .100       .100       6       2-87977-8       87977-1         .300       .100       .100       6       2-87977-8       87977-1         .300       .100       .100       6       2-87977-8       87977-1         .300       .100       .100       6       2-87977-8       87977-1         .200       .100       .100       6       2-87977-8       Tourset         .300       .100       .100       .100       .100       .100         .400       .100       .100       .100       .100       .100         .300       .100       .100       .100       .100       .100       .100                                                                                                                                                                                                                                                                 |          | 1.000         | .400   | .500       | 20   | 3-87977-5                                                                                                                                    | 87977-8                     |  |  |
| .700       .300       14       3-87977-2       87977-5         .600       .200       .300       12       3-87977-1       87977-4         .500       .200       .200       10       3-87977-0       87977-3         .400       .100       .200       8       2-87977-9       87977-2         .300       .100       .200       8       2-87977-9       87977-2         .300       .100       .100       6       2-87977-9       87977-1         .300       .100       .100       6       2-87977-8       87977-1         .300       .100       .100       6       2-87977-8       87977-1         .300       .100       .100       6       2-87977-8       87977-1         .300       .100       .100       6       2-87977-8       87977-1         .300       .100       .100       6       2-87977-8       Tourset and the second test and |          | .900          | .400   | .400       | 18   | 3-87977-4                                                                                                                                    | 87977-7                     |  |  |
| .600       .200       .300       12       3-87977-1       87977-4         .500       .200       .200       10       3-87977-0       87977-3         .400       .100       .200       8       2-87977-9       87977-2         .300       .100       .100       6       2-87977-8       87977-1         .300       .100       .100       6       2-87977-8       87977-1         .300       .100       .100       6       2-87977-8       87977-1         .300       .100       .100       6       2-87977-8       87977-1         .300       .100       .100       6       2-87977-8       87977-1         .300       .100       .100       6       2-87977-8       87977-1         .300       .100       .100       6       2-87977-8       87977-1         .000       .100       .100       6       2-87977-8       87977-1         .000       .100       .100       .100       .100       .100         .001       .005       .00500793            .100       # PLIC       -            .2                                                                                                                                                                                                                                                                                                                           |          | .800          | .300   | .400       | 16   | 3-87977-3                                                                                                                                    | 87977-6                     |  |  |
| .500       .200       .200       10       3-87977-0       87977-3         .400       .100       .200       8       2-87977-9       87977-2         .300       .100       .100       6       2-87977-8       87977-1         .300       .100       .100       6       2-87977-8       87977-1         .300       .100       .100       6       2-87977-8       87977-1         .300       .100       .100       6       2-87977-8       87977-1         .300       .100       .100       6       2-87977-8       87977-1         .300       .100       .100       6       2-87977-8       87977-1         .300       .100       .100       6       2-87977-8       87977-1         .300       .100       .100       .100       .100       .100         .0011000000000000000000000000000000000                                                                                                                                                                                                                                                                                                                                                                                                                                                                                                                          |          | .700          | .300   | .300       | 14   | 3-87977-2                                                                                                                                    | 87977-5                     |  |  |
| .400       .100       .200       8       2-87977-9       87977-2         .300       .100       .100       6       2-87977-8       87977-1         C       B       A       POS       PART       NUMBER         C       B       A       POS       NUMBER       PART         NUMBER       NUMBER       (MARKED)       (MARKED)         C       BOB BOLES BG       050C193       TE Connectivity         P.SREMCICH       050C193       050C193       TE Connectivity         P.SREMCICH       APVD       050C193       CONNECTOR HSG. , MOD IV,         O PLC       ±       -       -       -         3 PLC       ±       .005       +       -         APULICATION SPEC       -       -       -       -         ANGLES       ±       -       -       -       -         FINISH        WEIGHT        A       1       00779       C=87977                                                                                                                                                                                                                                                                                                                                                                                                                                                                                   |          | .600          | .200   | .300       | 12   | 3-87977-1                                                                                                                                    | 87977-4                     |  |  |
| .300       .100       .100       6       2-87977-8       87977-1         C       B       A       POS       PART       NUMBER       PART         NUMBER       PART       NUMBER       PART       (MARKED)         CONTROLLED DOCUMENT.       DWN       BOB BOLES BG       050CT93       PART       (MARKED)         CHK       SEEMCICH       050CT93       P.SREMCICH       050CT93       TE Connectivity         OPLC       ±       -       -       -       APV0       050CT93       NAME         2 PLC       ±       -       -       -       -       -       CRIMP SNAP-IN, .100 X .100 CL         3 PLC       ±       .005       +       -       -       -       -         4 PLC       ±       -       -       -       -       -       -       -         FINISH       _       _       WEIGHT       _       A1       00779       C=87977       _       -                                                                                                                                                                                                                                                                                                                                                                                                                                                             |          | .500          | .200   | .200       | 10   | 3-87977-0                                                                                                                                    | 87977-3                     |  |  |
| C       B       A       POS       PART<br>NUMBER<br>(UNMARKED)       NUMBER<br>PART<br>(UNMARKED)         CONTROLLED DOCUMENT.       DWN<br>BOB BOLES BG<br>CHK       180EC89<br>050CT93       CONTROLLED (UNMARKED)       MARKED)         TOLERANCES UNLESS<br>OTHERWISE SPECIFIED:       DWN<br>P.SREMCICH       180EC89<br>050CT93       CONNECTOR HSG. , MOD IV,<br>CRIMP SNAP-IN, .100 X .100 CL         0 PLC       ± -<br>1 PLC       -       -       -         2 PLC       ± -<br>ANGLES       -       -       -         3 PLC       ± .005       4 PPL CATION SPEC       -       -         4 PLC       ± -       -       -       -       SIZE       CAGE CODE       DRAWING NO         FINISH        WEIGHT        A1       00779       C=87977                                                                                                                                                                                                                                                                                                                                                                                                                                                                                                                                                              |          | .400          | .100   | .200       | 8    | 2-87977-9                                                                                                                                    | 87977-2                     |  |  |
| C     B     A     POS     NUMBER<br>(UNMARKED)     PART<br>(MARKED)       CONTROLLED DOCUMENT.     DWN<br>BOB BOLES BG     18DEC89<br>BOB BOLES BG     FREE     TE Connectivity       OTHERWISE SPECIFIED:     P.SREMCICH     050CT93     NAME     CONNECTOR HSG. , MOD IV,<br>CRIMP SNAP-IN, .100 X .100 CL       0 PLC ± -<br>1 PLC ± -<br>3 PLC ± -<br>3 PLC ± -<br>ANGLES ± -     PRODUCT SPEC     -     -     SIZE     CAGE CODE     DRAWING NO       4 PLC ± -<br>ANGLES ± -     WEIGHT     -     SIZE     CAGE CODE     DRAWING NO     RESTRICTED TO       FINISH     -     WEIGHT     -     A1     00779     C=87977     -                                                                                                                                                                                                                                                                                                                                                                                                                                                                                                                                                                                                                                                                                    |          | .300          | .100   | .100       | 6    | 2-87977-8                                                                                                                                    | 87977-1                     |  |  |
| CONTROLLED DOCUMENT.       DWN       18DE C89<br>BOB BOLES       (UNMARKED)       (MARKED)         CONTROLLED DOCUMENT.       DWN       18DEC89<br>BOB BOLES       050CT93       TE Connectivity         OTHERWISE SPECIFIED:       P.SREMCICH       050CT93       NAME       CONNECTOR HSG. , MOD IV,<br>CRIMP SNAP-IN, .100 X .100 CL         0 PLC       ±       -       -       -       CRIMP SNAP-IN, .100 X .100 CL         1 PLC       ±       -       -       SIZE       CAGE CODE       DRAWING NO         3 PLC       ±       -       -       -       SIZE       CAGE CODE       DRAWING NO         ANGLES       ±       -       -       -       -       -       -         FINISH       -       WEIGHT       -       A1       00779       C=87977       -                                                                                                                                                                                                                                                                                                                                                                                                                                                                                                                                                   |          |               |        |            |      |                                                                                                                                              | NUMBER                      |  |  |
| DONTROLLED DOCUMENT.       DWN       18DEC89<br>BOB BOLES       DWN       18DEC89<br>BOB BOLES       DEC       DEC       DEC       DEC       DEC       TE       Connectivity         TOLERANCES UNLESS<br>OTHERWISE SPECIFIED:       DVD       050CT93       NAME       CONNECTOR HSG. , MOD IV,         0 PLC       ±       -       -       PRODUCT SPEC       CRIMP SNAP-IN, .100 X .100 CL         2 PLC       ±       -       -       -       SIZE       CAGE CODE       DRAWING NO         3 PLC       ±       .005       4 PPLICATION SPEC       -       SIZE       CAGE CODE       DRAWING NO       RESTRICTED TO         4 PLC       ±       -       -       APPLICATION SPEC       -       APPLICATION SPEC       -       -         4 PLC       ±       -       -       APPLICATION SPEC       -       -       -         FINISH       -       -       -       -       -       -       -       -         -       -       -       -       -       -       -       -       -       -         -       -       -       -       -       -       -       -       -       -       -       -       -       - </td <td></td> <td></td> <td>B</td> <td>A</td> <td>POS</td> <td></td> <td></td>                                                                                                                          |          |               | B      | A          | POS  |                                                                                                                                              |                             |  |  |
| BOB BOLES BG       TE Connectivity         OFHERWISE SPECIFIED:       PSREMCICH         OPLC ± -       APVD         1 PLC ± -       PRODUCT SPEC         2 PLC ± -       -         3 PLC ± .005       APPLICATION SPEC         4 PLC ± -       -         ANGLES -       -         ANGLES -       -         ANGLES -       -         -       -         -       -         -       -         -       -         -                                                                                                                                                                                                                                                                                                                                                                                                   |          |               |        | , , ,      |      | (UNMARKED)                                                                                                                                   | (MARKED)                    |  |  |
| TOLERANCES UNLESS<br>OTHERWISE SPECIFIED:       P.SREMCICH         APVD       050CT93         PRODUCT SPEC       CONNECTOR HSG. , MOD IV,         PRODUCT SPEC       CRIMP SNAP-IN, .100 X .100 CL         1 PLC       -         2 PLC       -         3 PLC       ± .005         4 PLC       -         ANGLES       ± -         -       -         ANGLES       ± -         -       -         ANGLES       ± -         -       -         -       APPLICATION SPEC         -       -         ANGLES       ± -         -       -         ANGLES       ± -         -       -         -       -         -       -         -       -         -       -         -       -         -       -         -       -         -       -         -       -         -       -         -       -         -       -         -       -         -       -         -       <                                                                                                                                                                                                                                                                                                                                                                                                                                                               | CONT     | ROLLED DOCU   | BOE    | B BOLES B  | G    |                                                                                                                                              | TE Connectivity             |  |  |
| 0 PLC       ± -         1 PLC       ± -         2 PLC       ± -         3 PLC       ± .005         4 PLC       ± -         ANGLES       ± -         -       APPLICATION SPEC         FINISH       WEIGHT         -       All 00779         CHORTON FED       DEDAMINANC                                                                                                                                                                                                                                                                                                                                                                                                                                                                                                                                                                                                                                                                                                                                                                                                                                                                                                                                                                                                                                               |          | TOLERANCES UN |        | REMCICH    |      |                                                                                                                                              |                             |  |  |
| 0 PLC       ± -       -       CRIMP SNAP-IN, .100 X .100 CL         1 PLC       ± -       -       CRIMP SNAP-IN, .100 X .100 CL         2 PLC       ± .005       APPLICATION SPEC       SIZE       CAGE CODE       DRAWING NO         4 PLC       ± -       -       ANGLES       ± -       -       RESTRICTED TO         FINISH                                                                                                                                                                                                                                                                                                                                                                                                                                                                                                                                                                                                                                                                                                                                                                                                                                                                                                                                                                                       |          | P.SREMCICH    |        |            |      |                                                                                                                                              |                             |  |  |
| 3 PLC       ± .005       APPLICATION SPEC                                                                                                                                                                                                                                                                                                                                                                                                                                                                                                                                                                                                                                                                                                                                                                                                                                                                                                                                                                                                                                                                                                                                                                                                                                                                             | 1 1      | PLC ± -       | PRODUC | CT SPEC    |      |                                                                                                                                              |                             |  |  |
| ANGLES <u>+</u> <u>-</u><br>FINISH <u>WEIGHT</u> <u>-</u> <u>A</u> 1 00779 C 87977 <u>-</u><br>SCALE SHEET OF REV                                                                                                                                                                                                                                                                                                                                                                                                                                                                                                                                                                                                                                                                                                                                                                                                                                                                                                                                                                                                                                                                                                                                                                                                     | 3 1      | PLC ± .005    | APPLIC | ATION SPEC |      |                                                                                                                                              | 1                           |  |  |
|                                                                                                                                                                                                                                                                                                                                                                                                                                                                                                                                                                                                                                                                                                                                                                                                                                                                                                                                                                                                                                                                                                                                                                                                                                                                                                                       | ANGLES ± |               |        |            |      |                                                                                                                                              |                             |  |  |
| CUSTOMER DRAWING                                                                                                                                                                                                                                                                                                                                                                                                                                                                                                                                                                                                                                                                                                                                                                                                                                                                                                                                                                                                                                                                                                                                                                                                                                                                                                      | FIN      | 415H –        | WEIGHT |            |      |                                                                                                                                              |                             |  |  |
|                                                                                                                                                                                                                                                                                                                                                                                                                                                                                                                                                                                                                                                                                                                                                                                                                                                                                                                                                                                                                                                                                                                                                                                                                                                                                                                       |          |               | CUS    | TOMER DRA  | WING | SCALE 2                                                                                                                                      | 4:1   SHEET 1 OF 1   REV T3 |  |  |