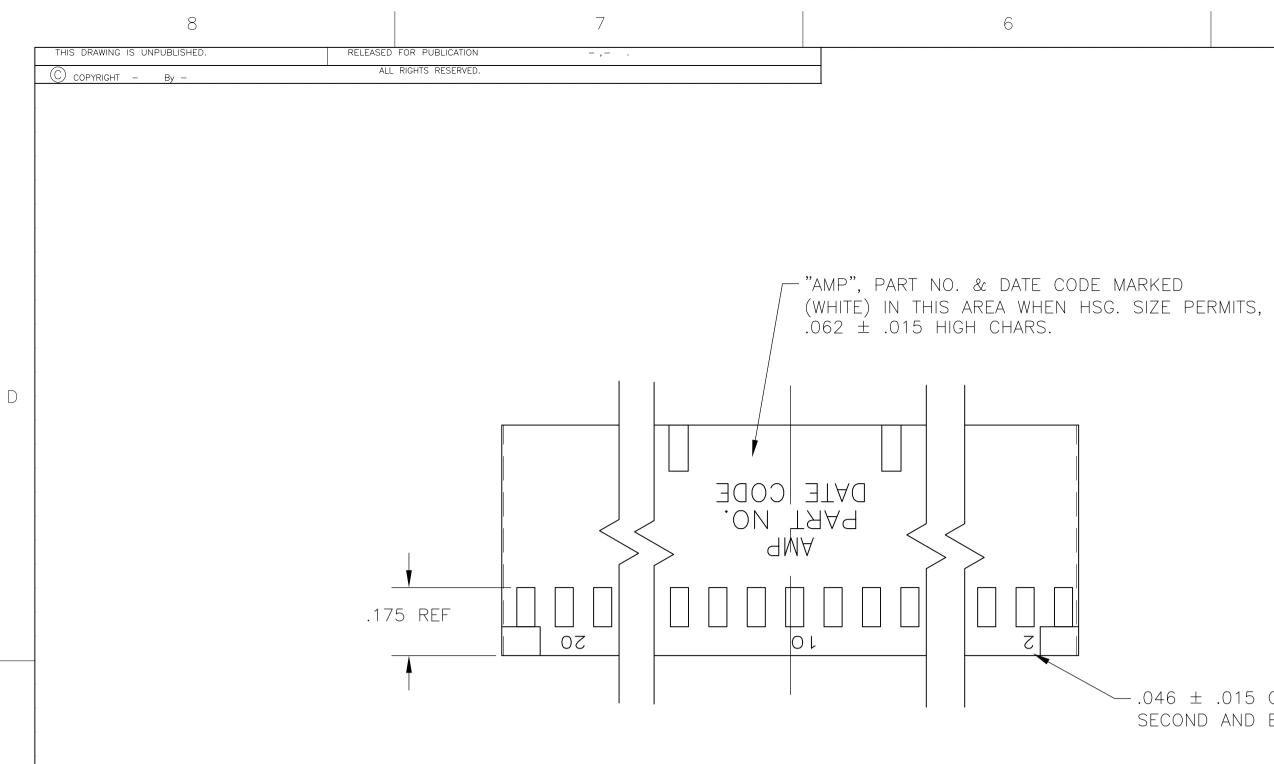

 $-.046 \pm .015$  CHARS, MARKED (WHITE) SECOND AND EVERY FIFTH CAVITY (ONE SIDE)

.100 1

SECTION Y-Y

- STRAIN RELIEF LOCATIONS WILL APPEAR ONLY ON HSG'S 20 POS. AND LARGER

> THIS DRAWING IS A CC DIMENSIONS: INCHES  $\bigoplus \square$ MATERIAL FLAME RETARDANT GLASS FILLED NYLON COLOR-BLACK PER ASTM D4066