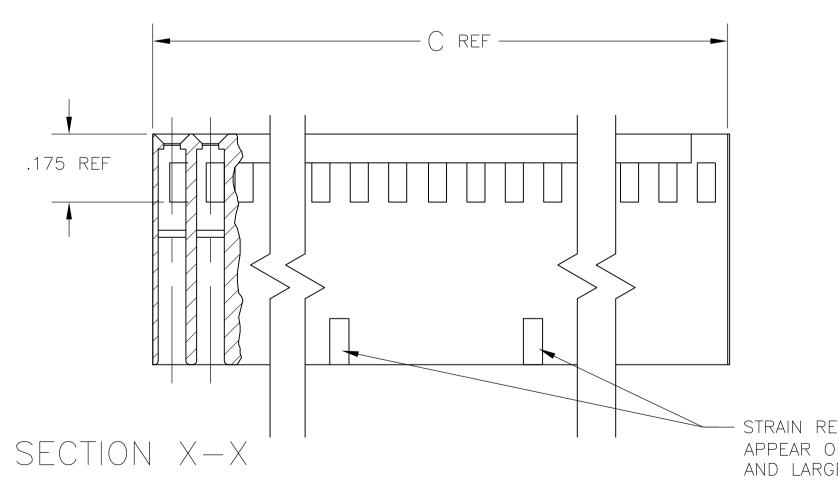

 $-.046 \pm .015$  CHARS, MARKED (WHITE) SECOND AND EVERY FIFTH CAVITY (ONE SIDE)

.100 1

SECTION Y-Y

- STRAIN RELIEF LOCATIONS WILL APPEAR ONLY ON HSG'S 20 POS. AND LARGER

> THIS DRAWING IS A CC DIMENSIONS: INCHES  $\bigoplus \square$ MATERIAL FLAME RETARDANT GLASS FILLED NYLON COLOR-BLACK PER ASTM D4066

| 3.200       1.600       64       A       6-87977-2       6-87977-1         2.800       1.300       1.400       58       A       6-87977-8       5-87977-9         2.400       1.100       1.200       48       A       5-87977-8       5-87977-7         2.400       1.100       1.200       48       A       5-87977-6       5-87977-7         3.500       1.700       1.700       70       A       5-87977-2       2-87977-5         3.300       1.600       60       A       5-87977-2       2-87977-5         3.000       1.400       1.500       60       A       5-87977-9       2-87977-7         2.500       1.200       1.300       52       A       -5-87977-9       2-87977-7         2.500       1.200       1.000       44       A       -4-87977-8       2-87977-7         2.500       1.200       1.000       42       A       -4-87977-8       1-87977-7         2.600       900       1.000       4.00       -4-87977-8       1-87977-7       1-87977-7         2.600       900       3.6       A       -4-87977-2       1-87977-7       1-87977-7         1.800       800       <                                                                                                                                                                                                                   |          |               |        |            |      |                                                                                                                                              |                             |  |  |
|-----------------------------------------------------------------------------------------------------------------------------------------------------------------------------------------------------------------------------------------------------------------------------------------------------------------------------------------------------------------------------------------------------------------------------------------------------------------------------------------------------------------------------------------------------------------------------------------------------------------------------------------------------------------------------------------------------------------------------------------------------------------------------------------------------------------------------------------------------------------------------------------------------------------------------------------------------------------------------------------------------------------------------------------------------------------------------------------------------------------------------------------------------------------------------------------------------------------------------------------------------------------------------------------------------------------------|----------|---------------|--------|------------|------|----------------------------------------------------------------------------------------------------------------------------------------------|-----------------------------|--|--|
| 2.800       1.300       1.400       56       5-87977-8       5-87977-7         2.400       1.700       1.200       48       4       5-87977-6       5-87977-7         3.500       1.700       1.800       72       4       5-87977-7       2-87977-6         3.500       1.700       1.800       72       4       5-87977-7       2-87977-6         3.500       1.400       1.500       60       4       5-87977-7       2-87977-6         3.300       1.400       1.500       60       4       5-87977-7       2-87977-7         2.600       1.200       1.300       54       4       5-87977-7       2-87977-7         2.600       1.200       1.200       50       4-87977-8       2-87977-7       2-87977-7         2.600       1.000       1.000       42       4       -4-87977-7       2-87977-7         2.000       1.000       40       4       -4-87977-7       2-87977-7       1-87977-7         1.800       .800       .900       36       4       -87977-3       1-87977-7         1.800       .800       .900       .40       .4-87977-4       1-87977-7         1.800       .800                                                                                                                                                                                                                       |          | 3.200         | 1.500  | 1.600      | 64   | <u>5</u> <u>6</u> <u>87977</u> <u>6</u>                                                                                                      | 6-87977-1                   |  |  |
| 2.400       1.100       1.200       48 <ul> <li>5-87977-6</li> <li>5-87977-4</li> <li>2-87977-7</li> <li>3.500</li> <li>1.700</li> <li>1.700</li> <li>70</li> <li>5-87977-4</li> <li>2-87977-6</li> <li>2-87977-7</li> <li>2</li></ul>                                                    |          | 2.900         | 1.400  | 1.400      | 58   | <u>5</u> <u>6</u> <u>87977</u> <u>6</u>                                                                                                      | 5-87977-9                   |  |  |
| 3.600       1.700       1.800       72       A       5-87977-4       2-87977-7         3.500       1.700       1.700       70       A       5-87977-3       2-87977-6         3.500       1.600       1.600       66       A       5-87977-0       2-87977-6         3.000       1.400       1.500       60       A       5-87977-0       2-87977-7         2.600       1.200       1.300       52       A       -4-87977-9       2-87977-7         2.600       1.200       1.300       52       A       -4-87977-9       2-87977-7         2.600       1.200       1.200       50       4-87977-9       2-87977-9         2.100       1.000       1.000       44       A       -4-87977-6       1-87977-9         2.000       .900       1.000       40       4-87977-6       1-87977-9       2-87977-7         1.800       .800       .900       36       A       -4-87977-2       1-87977-9         1.700       .800       .800       .4       -87977-1       1-87977-5       1-87977-5         1.700       .800       .800       .4       -4-87977-1       1-87977-4       1-87977-7         1.600<                                                                                                                                                                                                               |          | 2.800         | 1.300  | 1.400      | 56   | 5-87977-8                                                                                                                                    | 5-87977-7                   |  |  |
| 3.500       1.700       1.700       70       ▲       5-87977-3       2-87977-6         3.300       1.600       1.600       66       ▲       5-87977-2       2-87977-5         3.000       1.300       1.300       54       ▲       5-87977-9       2-87977-3         2.600       1.200       1.300       52       ▲       4-87977-9       2-87977-2         2.500       1.200       1.200       50       4-87977-9       2-87977-2         2.500       1.200       1.200       50       4-87977-7       2-87977-2         2.500       1.200       1.000       44       ▲       -4-87977-7       2-87977-9         2.000       900       1.000       40       4       -4-87977-5       1-87977-8         1.900       900       1.000       40       4       -87977-3       1-87977-7         1.800       800       34       ▲       -4-87977-1       1-87977-7         1.600       .700       .800       32       ▲       -4-87977-1       1-87977-7         1.500       .700       .700       .30       4-87977-1       1-87977-7       1-87977-7         1.500       .600       .24       3-8                                                                                                                                                                                                                        |          | 2.400         | 1.100  | 1.200      | 48   | <u><u>√</u><u>5</u><u>-</u>5<u>-</u>87977<u>-</u>6<u>-</u></u>                                                                               | 5-87977-5                   |  |  |
| 3.300       1.600       1.600       66       ▲       5-87977-2       2-87977-5         3.000       1.400       1.500       60       ▲       5-87977-3       2-87977-3         2.600       1.200       1.300       52       ▲       -5-87977-9       2-87977-3         2.600       1.200       1.300       52       ▲       -4-87977-9       2-87977-3         2.600       1.200       1.300       52       ▲       -4-87977-9       2-87977-3         2.500       1.200       1.200       1.400       44       ▲       -4-87977-7       2-87977-9         2.100       1.000       1.000       42       ▲       -4-87977-6       1-87977-9         2.000       900       1.000       40       4-87977-7       2-87977-5         1.900       900       900       38       ▲       -4-87977-3       1-87977-6         1.900       900       900       38       ▲       -4-87977-1       1-87977-7         1.800       800       32       ▲       -4-87977-3       1-87977-5         1.600       .700       .800       32       ▲       -4-87977-1       1-87977-5         1.600       .600                                                                                                                                                                                                                               |          | 3.600         | 1.700  | 1.800      | 72   | 5 -5-87977-4                                                                                                                                 | 2-87977-7                   |  |  |
| 3.000       1.400       1.500       60       A       5-87977-1       A       2-87977-4         2.700       1.300       1.300       54       A       5-87977-0       2-87977-3         2.600       1.200       1.300       52       A      87977-9       2-87977-2         2.500       1.200       1.300       52       A      87977-8       2-87977-2         2.500       1.200       1.000       44       A      87977-7       2-87977-0         2.100       1.000       1.000       42       A      87977-6       1-87977-9         2.000       .900       1.000       40       4-87977-4       1-87977-8         1.900       .900       .900       38       A      87977-3       1-87977-8         1.800       .800       .900       36       A      87977-7       1-87977-7         1.800       .800       .900       34       A      87977-7       1-87977-7         1.600       .700       .800       .32       A      87977-7       1-87977-7         1.600       .700       .800       .24       3-87977-8       1-87977-7       1-87977-7         1.400                                                                                                                                                                                                                                                      |          | 3.500         | 1.700  | 1.700      | 70   | <u><u></u><u><u></u><u></u><u></u><u></u><u></u><u></u><u></u><u></u><u></u><u></u><u></u><u></u><u></u><u></u><u></u><u></u><u></u></u></u> | 2-87977-6                   |  |  |
| 2.700       1.300       1.300       54       A       5-87977-0       2-87977-3         2.600       1.200       1.300       52       A       -4-87977-9       2-87977-2         2.500       1.200       1.200       50       4-87977-8       2-87977-2         2.100       1.000       1.000       44       A       -4-87977-7       2-87977-0         2.100       1.000       1.000       42       A       -4-87977-6       1-87977-9         2.300       .900       1.000       42       A       -4-87977-6       1-87977-9         2.300       .900       1.000       42       A       -4-87977-6       1-87977-9         1.900       .900       .900       36       A       -4-87977-4       1-87977-7         1.800       .800       .900       36       A       -4-87977-7       1-87977-7         1.800       .800       .900       36       A       -4-87977-7       1-87977-7         1.500       .700       .800       .32       A       -4-87977-7       1-87977-7         1.400       .600       .700       .800       .26       3-87977-9       1-87977-1         1.200       .500<                                                                                                                                                                                                                       |          | 3.300         | 1.600  | 1.600      | 66   | <u>∕</u> <u>5</u> <u>−</u> 5 <u>−</u> 87977 <u>−</u> 2 <u>−</u>                                                                              | 2-87977-5                   |  |  |
| 2.600       1.200       1.300       52       A       -4-87977-9       2-87977-2         2.500       1.200       1.200       50       4-87977-8       2-87977-0         2.100       1.000       1.100       42       A       -4-87977-7       2-87977-0         2.100       1.000       1.000       42       A       -4-87977-6       1-87977-9         2.000       .900       1.000       42       A       -4-87977-6       1-87977-9         2.000       .900       38       A       -4-87977-6       1-87977-8         1.900       .900       36       A       -4-87977-3       1-87977-8         1.900       .900       36       A       -4-87977-2       1-87977-7         1.800       .800       .900       36       A       -4-87977-2       1-87977-7         1.800       .700       .800       .800       .4       -87977-7       1-87977-7         1.400       .600       .700       .28       .87977-9       1-87977-2         1.400       .600       .600       .24       .87977-8       1-87977-0         1.200       .500       .500       .20       .87977-8       87977-7                                                                                                                                                                                                                              |          | 3.000         | 1.400  | 1.500      | 60   | <u>∕</u> <u>5</u> <u>−</u> 5 <u>−</u> 87977 <u>−</u> 1 <u>−</u>                                                                              | 5 -2-87977-4                |  |  |
| 2.500       1.200       1.200       50       4-87977-8       2-87977-1         2.200       1.000       1.100       44       4-87977-7       2-87977-0         2.100       1.000       1.000       42       4-87977-7       2-87977-0         2.100       1.000       1.000       42       4-87977-7       2-87977-0         2.100       1.000       40       4-87977-7       1-87977-8         1.900       900       36       4-4-87977-4       1-87977-7         1.800       800       900       36       4-4-87977-4       1-87977-6         1.700       800       800       34       4-87977-4       1-87977-6         1.700       800       32       4-4-87977-4       1-87977-5         1.600       .700       .800       32       4-87977-7         1.600       .700       .800       32       4-87977-7         1.400       .600       .700       28       3-87977-7         1.400       .600       .700       24       3-87977-7         1.200       .500       .200       .4077-5       87977-8         1.200       .500       .200       .300       14       3-87977-1                                                                                                                                                                                                                                      |          | 2.700         | 1.300  | 1.300      | 54   | <u>∕</u> <u>5</u> <u>−</u> 5 <u>−</u> 87977 <u>−</u> 0 <u>−</u>                                                                              | 2-87977-3                   |  |  |
| 2.200       1.000       1.100       44       A       -4-87977-7       2-87977-0         2.100       1.000       1.000       42       A       -4-87977-6       1-87977-9         2.000       .900       1.000       40       4-87977-6       1-87977-8         1.900       .900       .900       38       A       -4-87977-4       1-87977-7         1.800       .800       .900       36       A       -4-87977-3       1-87977-7         1.800       .800       .34       A       -4-87977-3       1-87977-7         1.800       .800       .32       A       -4-87977-1       1-87977-4         1.500       .700       .800       32       A       -4-87977-9       1-87977-5         1.400       .600       .700       28       3-87977-9       1-87977-1         1.200       .500       .600       24       3-87977-6       87977-9         1.000       .400       .500       20       3-87977-6       87977-7         1.000       .400       .400       18       3-87977-7       87977-7         .900       .400       .400       16       3-87977-1       87977-3         .900 <td></td> <td>2.600</td> <td>1.200</td> <td>1.300</td> <td>52</td> <td><u>∕</u><u>5</u> −4−87977−9</td> <td>2-87977-2</td>                                                                                                       |          | 2.600         | 1.200  | 1.300      | 52   | <u>∕</u> <u>5</u> −4−87977−9                                                                                                                 | 2-87977-2                   |  |  |
| 2.100       1.000       1.000       42       A       -4-87977-6       1-87977-9         2.000       .900       1.000       40       4-87977-5       1-87977-9         1.900       .900       .900       38       A       -4-87977-4       1-87977-8         1.900       .900       .800       .900       36       A       -4-87977-4       1-87977-6         1.700       .800       .800       .900       36       A       -4-87977-4       1-87977-6         1.700       .800       .800       .800       .4       A       -4-87977-2       1-87977-6         1.700       .800       .800       .32       A       -4-87977-1       1-87977-7         1.600       .700       .800       .32       A       -4-87977-9       1-87977-7         1.400       .600       .700       .800       .22       A       -87977-9       1-87977-2         1.300       .600       .600       .24       .87977-7       1-87977-9       1-87977-9         1.100       .500       .500       .20       .3-87977-5       87977-8       .9077-8         .900       .400       .400       .18       .87977-1       87977-5<                                                                                                                                                                                                               |          | 2.500         | 1.200  | 1.200      | 50   | 4-87977-8                                                                                                                                    | 2-87977-1                   |  |  |
| 2.000       900       1.000       40       4-87977-5       1-87977-8         1.900       900       38       4-87977-4       1-87977-7         1.800       800       900       36       4-87977-3       1-87977-7         1.800       800       .900       36       4-87977-3       1-87977-7         1.800       .800       .900       36       4-87977-3       1-87977-7         1.600       .700       .800       32       4-4-87977-2       1-87977-7         1.600       .700       .800       32       4-87977-1       1-87977-7         1.600       .700       .800       32       4-87977-2       1-87977-7         1.400       .600       .700       28       3-87977-9       1-87977-7         1.200       .600       .600       26       3-87977-8       1-87977-0         1.200       .500       .600       24       3-87977-6       87977-9         1.000       .400       .500       20       3-87977-3       87977-7         .800       .300       .400       16       3-87977-3       87977-7         .800       .300       .400       16       3-87977-9       87977-3                                                                                                                                                                                                                                |          | 2.200         | 1.000  | 1.100      | 44   | <u>∕</u> <u>5</u> −4−87977−7−−                                                                                                               | 2-87977-0                   |  |  |
| 1.900       900       38       A       -4-87977-4       1-87977-7         1.800       .800       .900       36       A       -4-87977-4       1-87977-7         1.800       .800       .900       36       A       -4-87977-3       1-87977-6         1.700       .800       .800       34       A       -4-87977-2       1-87977-7         1.600       .700       .800       32       A       -4-87977-1       1-87977-7         1.600       .700       .800       32       A       -4-87977-0       1-87977-7         1.600       .700       .700       30       4-87977-0       1-87977-7       1         1.400       .600       .700       28       3-87977-8       1-87977-7         1.200       .500       .600       24       3-87977-7       1-87977-9         1.000       .500       .20       3-87977-5       87977-8       87977-8         .900       .400       .500       20       3-87977-1       87977-7       .800       .300       14       3-87977-2       87977-3         .900       .400       .400       16       3-87977-0       87977-3       .400       .500       .200                                                                                                                                                                                                                       |          | 2.100         | 1.000  | 1.000      | 42   | <u>∕</u> <u>5</u> −4−87977−6                                                                                                                 | 1-87977-9                   |  |  |
| 1.800       .800       .900       36       A       -4-87977-3       1-87977-6         1.700       .800       .800       34       A       -4-87977-2       1-87977-6         1.600       .700       .800       32       A       -4-87977-1       1-87977-4         1.500       .700       .700       30       4-87977-0       1-87977-4         1.500       .700       .700       30       4-87977-0       1-87977-4         1.500       .700       .700       28       3-87977-0       1-87977-2         1.400       .600       .600       26       3-87977-8       1-87977-0         1.200       .500       .600       24       3-87977-7       1-87977-9         1.200       .500       .500       22 <b>A</b> 3-87977-7       1-87977-9         1.000       .400       .500       20       3-87977-7       87977-7       87977-7         .900       .400       .400       18       3-87977-7       87977-7       87977-6         .700       .300       .300       14       3-87977-7       87977-7       87977-4         .500       .200       .200       10       3-87977-9       87                                                                                                                                                                                                                              |          | 2.000         | .900   | 1.000      | 40   | 4-87977-5                                                                                                                                    | 1-87977-8                   |  |  |
| 1.700       .800       .800       34                                                                                                                                                                                                                                                                                                                                                                                                                                                                                                                                                                                                                                                                                                                                                                                                                                                                                                                                                                                                                                                                                                                                                                                                                                                                                  |          | 1.900         | .900   | .900       | 38   | <u>∕</u> 5 <u>-</u> 4 <u>-</u> 87977 <u>-</u> 4                                                                                              | 1-87977-7                   |  |  |
| 1.600       .700       .800       32                                                                                                                                                                                                                                                                                                                                                                                                                                                                                                                                                                                                                                                                                                                                                                                                                                                                                                                                                                                                                                                                                                                                                                                                                                                                                  |          | 1.800         | .800   | .900       | 36   | <u>∕</u> <u>5</u> <u>4</u> <u>-87977</u> <u>-</u> 3                                                                                          | 1-87977-6                   |  |  |
| 1.500.700       .700       30       4-87977-0       1-87977-3         1.400.600       .700       28       3-87977-9       1-87977-2         1.300.600       .600       26       3-87977-8       1-87977-0         1.200.500       .600       24       3-87977-7       1-87977-0         1.200.500       .600       24       3-87977-7       1-87977-0         1.100.500       .500       22       3       3-87977-7       1-87977-9         1.000.400       .500       20       3-87977-5       87977-8         .900.400       .400       18       3-87977-4       87977-7         .800.300       .400       16       3-87977-3       87977-6         .700.300       .300       14       3-87977-1       87977-7         .600.200       .300       12       3-87977-0       87977-3         .600.200       .200       10       3-87977-9       87977-1         .400.100       .200       8       2-87977-9       87977-1         .400.100       .200       8       2-87977-8       87977-1         .600       .200       .200       10       3-87977-8       87977-1         .600       .200                                                                                                                                                                                                                          |          | 1.700         | .800   | .800       | 34   | <u>∕</u> <u>5</u> <u>4</u> <u>-87977</u> <u>-</u> 2                                                                                          | 1-87977-5                   |  |  |
| 1.400       .600       .700       28       3-87977-9       1-87977-2         1.300       .600       .600       26       3-87977-8       1-87977-1         1.200       .500       .600       24       3-87977-7       1-87977-0         1.100       .500       .500       22            1.000       .400              .900       .400              .900       .400               .900       .400               .900       .400               .900       .400                                    <                                                                                                                                                                                                                                                                                                                                                                                                                                                                                                                                                                                                                                                                                                                                                                                                                      |          | 1.600         | .700   | .800       | 32   | ∕₅ -4-87977-1                                                                                                                                | 1-87977-4                   |  |  |
| 1.300       .600       .600       26       3-87977-8       1-87977-1         1.200       .500       .600       24       3-87977-7       1-87977-0         1.100       .500       .500       22       .5       -3-87977-6       87977-9         1.000       .400       .500       20       3-87977-7       87977-9         1.000       .400       .500       20       3-87977-7       87977-9         .900       .400       .400       18       3-87977-7       87977-7         .800       .300       .400       16       3-87977-7       87977-7         .800       .300       .400       16       3-87977-7       87977-7         .800       .300       .400       16       3-87977-7       87977-7         .600       .200       .300       12       3-87977-7       87977-7         .600       .200       .200       10       3-87977-7       87977-7         .500       .200       .200       10       3-87977-7       87977-7         .300       .100       .100       6       2-87977-8       87977-1         .600       .100       .100       6       2-87977-8       8                                                                                                                                                                                                                                        |          | 1.500         | .700   | .700       | 30   | 4-87977-0                                                                                                                                    | 1-87977-3                   |  |  |
| 1.200.500       .600       24       3-87977-7       1-87977-0         1.100.500       .500       22                                                                                                                                                                                                                                                                                                                                                                                                                                                                                                                                                                                                                                                                                                                                                                                                                                                                                                                                                                                                                                                                                                                                                                                                                   |          | 1.400         | .600   | .700       | 28   | 3-87977-9                                                                                                                                    | 1-87977-2                   |  |  |
| 1.100.500.500.22       3-87977-6       87977-9         1.000.400.500.20       3-87977-6       87977-9         1.000.400.500.20       3-87977-5       87977-8         .900.400.400.18       3-87977-4       87977-7         .800.300.400.16       3-87977-2       87977-6         .700.300.300.14       3-87977-2       87977-5         .600.200.300.12       3-87977-1       87977-4         .500.200.200.100       3-87977-0       87977-3         .400.100.200.8       2-87977-9       87977-2         .300.100.100.6       2-87977-8       87977-1         .300.100.100.6       2-87977-8       87977-1         .900.900.100.100.6       2-87977-8       87977-1         .300.100.100.6       2-87977-8       87977-1         .900.8000000000000000000000000000000000                                                                                                                                                                                                                                                                                                                                                                                                                                                                                                                                              |          | 1.300         | .600   | .600       | 26   | 3-87977-8                                                                                                                                    | 1-87977-1                   |  |  |
| 1.000       .400       .500       20       3-87977-5       87977-8         .900       .400       18       3-87977-4       87977-7         .800       .300       .400       16       3-87977-3       87977-6         .700       .300       .400       16       3-87977-2       87977-6         .700       .300       .300       14       3-87977-2       87977-5         .600       .200       .300       12       3-87977-1       87977-4         .500       .200       .200       10       3-87977-0       87977-3         .400       .100       .200       8       2-87977-9       87977-2         .300       .100       .100       6       2-87977-8       87977-1         .300       .100       .100       6       2-87977-8       87977-1         .300       .100       .100       6       2-87977-8       87977-1         .400       .100       .100       6       2-87977-8       TE Connectivity         .900       .905       .905       .907       .907       .907         .900       .905       .905       .977       .907       .907         .910                                                                                                                                                                                                                                                         |          | 1.200         | .500   | .600       | 24   | 3-87977-7                                                                                                                                    | 1-87977-0                   |  |  |
| .900       .400       18       3-87977-4       87977-7         .800       .300       .400       16       3-87977-3       87977-6         .700       .300       .300       14       3-87977-2       87977-6         .700       .300       .300       14       3-87977-2       87977-6         .600       .200       .300       12       3-87977-1       87977-4         .500       .200       .200       10       3-87977-0       87977-3         .400       .100       .200       8       2-87977-9       87977-2         .300       .100       .100       6       2-87977-9       87977-1         .300       .100       .100       6       2-87977-8       87977-1         .300       .100       .100       6       2-87977-8       87977-1         .300       .100       .100       6       2-87977-8       87977-1         .000       .100       .100       6       2-87977-8       87977-1         .000       .100       .100       6       2-87977       10       2         .001       .100       .100       .100       .100       10       10                                                                                                                                                                                                                                                                   |          | 1.100         | .500   | .500       | 22   | <u>∕</u> <u>5</u> <u>-</u> <u>3</u> <u>-</u> <u>8</u> <u>7</u> <u>9</u> <u>7</u> <u>7</u> <u>-</u> <u>6</u> <u>-</u>                         | 87977-9                     |  |  |
| .800       .300       .400       16       3-87977-3       87977-6         .700       .300       .300       14       3-87977-2       87977-5         .600       .200       .300       12       3-87977-1       87977-4         .500       .200       .200       10       3-87977-0       87977-3         .400       .100       .200       8       2-87977-9       87977-2         .300       .100       .100       6       2-87977-8       87977-1         .300       .100       .100       6       2-87977-8       87977-1         .300       .100       .100       6       2-87977-8       87977-1         .300       .100       .100       6       2-87977-8       87977-1         .300       .100       .100       6       2-87977-8       87977-1         .200       .100       .100       6       2-87977-8       Tourset         .300       .100       .100       .100       .100       .100         .400       .100       .100       .100       .100       .100         .300       .100       .100       .100       .100       .100       .100                                                                                                                                                                                                                                                                 |          | 1.000         | .400   | .500       | 20   | 3-87977-5                                                                                                                                    | 87977-8                     |  |  |
| .700       .300       14       3-87977-2       87977-5         .600       .200       .300       12       3-87977-1       87977-4         .500       .200       .200       10       3-87977-0       87977-3         .400       .100       .200       8       2-87977-9       87977-2         .300       .100       .200       8       2-87977-9       87977-2         .300       .100       .100       6       2-87977-9       87977-1         .300       .100       .100       6       2-87977-8       87977-1         .300       .100       .100       6       2-87977-8       87977-1         .300       .100       .100       6       2-87977-8       87977-1         .300       .100       .100       6       2-87977-8       87977-1         .300       .100       .100       6       2-87977-8       Tourset and the second test and |          | .900          | .400   | .400       | 18   | 3-87977-4                                                                                                                                    | 87977-7                     |  |  |
| .600       .200       .300       12       3-87977-1       87977-4         .500       .200       .200       10       3-87977-0       87977-3         .400       .100       .200       8       2-87977-9       87977-2         .300       .100       .100       6       2-87977-8       87977-1         .300       .100       .100       6       2-87977-8       87977-1         .300       .100       .100       6       2-87977-8       87977-1         .300       .100       .100       6       2-87977-8       87977-1         .300       .100       .100       6       2-87977-8       87977-1         .300       .100       .100       6       2-87977-8       87977-1         .300       .100       .100       6       2-87977-8       87977-1         .000       .100       .100       6       2-87977-8       87977-1         .000       .100       .100       .100       .100       .100         .001       .005       .00500793            .100       # PLIC       -            .2                                                                                                                                                                                                                                                                                                                           |          | .800          | .300   | .400       | 16   | 3-87977-3                                                                                                                                    | 87977-6                     |  |  |
| .500       .200       .200       10       3-87977-0       87977-3         .400       .100       .200       8       2-87977-9       87977-2         .300       .100       .100       6       2-87977-8       87977-1         .300       .100       .100       6       2-87977-8       87977-1         .300       .100       .100       6       2-87977-8       87977-1         .300       .100       .100       6       2-87977-8       87977-1         .300       .100       .100       6       2-87977-8       87977-1         .300       .100       .100       6       2-87977-8       87977-1         .300       .100       .100       6       2-87977-8       87977-1         .300       .100       .100       .100       .100       .100         .0011000000000000000000000000000000000                                                                                                                                                                                                                                                                                                                                                                                                                                                                                                                          |          | .700          | .300   | .300       | 14   | 3-87977-2                                                                                                                                    | 87977-5                     |  |  |
| .400       .100       .200       8       2-87977-9       87977-2         .300       .100       .100       6       2-87977-8       87977-1         C       B       A       POS       PART       NUMBER         C       B       A       POS       NUMBER       PART         NUMBER       NUMBER       (MARKED)       (MARKED)         C       BOB BOLES BG       050C193       TE Connectivity         P.SREMCICH       050C193       050C193       TE Connectivity         P.SREMCICH       APVD       050C193       CONNECTOR HSG. , MOD IV,         O PLC       ±       -       -       -         3 PLC       ±       .005       +       -         APULICATION SPEC       -       -       -       -         ANGLES       ±       -       -       -       -         FINISH        WEIGHT        A       1       00779       C=87977                                                                                                                                                                                                                                                                                                                                                                                                                                                                                   |          | .600          | .200   | .300       | 12   | 3-87977-1                                                                                                                                    | 87977-4                     |  |  |
| .300       .100       .100       6       2-87977-8       87977-1         C       B       A       POS       PART       NUMBER       PART         NUMBER       PART       NUMBER       PART       (MARKED)         CONTROLLED DOCUMENT.       DWN       BOB BOLES BG       050CT93       PART       (MARKED)         CHK       SEEMCICH       050CT93       P.SREMCICH       050CT93       TE Connectivity         OPLC       ±       -       -       -       APV0       050CT93       NAME         2 PLC       ±       -       -       -       -       -       CRIMP SNAP-IN, .100 X .100 CL         3 PLC       ±       .005       +       -       -       -       -         4 PLC       ±       -       -       -       -       -       -       -         FINISH       _       _       WEIGHT       _       A1       00779       C=87977       _       -                                                                                                                                                                                                                                                                                                                                                                                                                                                             |          | .500          | .200   | .200       | 10   | 3-87977-0                                                                                                                                    | 87977-3                     |  |  |
| C       B       A       POS       PART<br>NUMBER<br>(UNMARKED)       NUMBER<br>PART<br>(UNMARKED)         CONTROLLED DOCUMENT.       DWN<br>BOB BOLES BG<br>CHK       180EC89<br>050CT93       CONTROLLED (UNMARKED)       MARKED)         TOLERANCES UNLESS<br>OTHERWISE SPECIFIED:       DWN<br>P.SREMCICH       180EC89<br>050CT93       CONNECTOR HSG. , MOD IV,<br>CRIMP SNAP-IN, .100 X .100 CL         0 PLC       ± -<br>1 PLC       -       -       -         2 PLC       ± -<br>ANGLES       -       -       -         3 PLC       ± .005       4 PPL CATION SPEC       -       -         4 PLC       ± -       -       -       -       SIZE       CAGE CODE       DRAWING NO         FINISH        WEIGHT        A1       00779       C=87977                                                                                                                                                                                                                                                                                                                                                                                                                                                                                                                                                              |          | .400          | .100   | .200       | 8    | 2-87977-9                                                                                                                                    | 87977-2                     |  |  |
| C     B     A     POS     NUMBER<br>(UNMARKED)     PART<br>(MARKED)       CONTROLLED DOCUMENT.     DWN<br>BOB BOLES BG     18DEC89<br>BOB BOLES BG     FREE     TE Connectivity       OTHERWISE SPECIFIED:     P.SREMCICH     050CT93     NAME     CONNECTOR HSG. , MOD IV,<br>CRIMP SNAP-IN, .100 X .100 CL       0 PLC ± -<br>1 PLC ± -<br>3 PLC ± -<br>3 PLC ± -<br>ANGLES ± -     PRODUCT SPEC     -     -     SIZE     CAGE CODE     DRAWING NO       4 PLC ± -<br>ANGLES ± -     WEIGHT     -     SIZE     CAGE CODE     DRAWING NO     RESTRICTED TO       FINISH     -     WEIGHT     -     A1     00779     C=87977     -                                                                                                                                                                                                                                                                                                                                                                                                                                                                                                                                                                                                                                                                                    |          | .300          | .100   | .100       | 6    | 2-87977-8                                                                                                                                    | 87977-1                     |  |  |
| CONTROLLED DOCUMENT.       DWN       18DE C89<br>BOB BOLES       (UNMARKED)       (MARKED)         CONTROLLED DOCUMENT.       DWN       18DEC89<br>BOB BOLES       050CT93       TE Connectivity         OTHERWISE SPECIFIED:       P.SREMCICH       050CT93       NAME       CONNECTOR HSG. , MOD IV,<br>CRIMP SNAP-IN, .100 X .100 CL         0 PLC       ±       -       -       -       CRIMP SNAP-IN, .100 X .100 CL         1 PLC       ±       -       -       SIZE       CAGE CODE       DRAWING NO         3 PLC       ±       -       -       -       SIZE       CAGE CODE       DRAWING NO         ANGLES       ±       -       -       -       -       -       -         FINISH       -       WEIGHT       -       A1       00779       C=87977       -                                                                                                                                                                                                                                                                                                                                                                                                                                                                                                                                                   |          |               |        |            |      |                                                                                                                                              | NUMBER                      |  |  |
| DONTROLLED DOCUMENT.       DWN       18DEC89<br>BOB BOLES       DWN       18DEC89<br>BOB BOLES       DEC       DEC       DEC       DEC       DEC       TE       Connectivity         TOLERANCES UNLESS<br>OTHERWISE SPECIFIED:       DVD       050CT93       NAME       CONNECTOR HSG. , MOD IV,         0 PLC       ±       -       -       PRODUCT SPEC       CRIMP SNAP-IN, .100 X .100 CL         2 PLC       ±       -       -       -       SIZE       CAGE CODE       DRAWING NO         3 PLC       ±       .005       4 PPLICATION SPEC       -       SIZE       CAGE CODE       DRAWING NO       RESTRICTED TO         4 PLC       ±       -       -       APPLICATION SPEC       -       APPLICATION SPEC       -       -         4 PLC       ±       -       -       APPLICATION SPEC       -       -       -         FINISH       -       -       -       -       -       -       -       -         -       -       -       -       -       -       -       -       -       -         -       -       -       -       -       -       -       -       -       -       -       -       -       - </td <td></td> <td></td> <td>B</td> <td>A</td> <td>POS</td> <td></td> <td></td>                                                                                                                          |          |               | B      | A          | POS  |                                                                                                                                              |                             |  |  |
| BOB BOLES BG       TE Connectivity         OFHERWISE SPECIFIED:       PSREMCICH         OPLC ± -       APVD         1 PLC ± -       PRODUCT SPEC         2 PLC ± -       -         3 PLC ± .005       APPLICATION SPEC         4 PLC ± -       -         ANGLES -       -         ANGLES -       -         ANGLES -       -         -       -         -       -         -       -         -       -         -                                                                                                                                                                                                                                                                                                                                                                                                   |          |               |        | , , ,      |      | (UNMARKED)                                                                                                                                   | (MARKED)                    |  |  |
| TOLERANCES UNLESS<br>OTHERWISE SPECIFIED:       P.SREMCICH         APVD       050CT93         PRODUCT SPEC       CONNECTOR HSG. , MOD IV,         PRODUCT SPEC       CRIMP SNAP-IN, .100 X .100 CL         1 PLC       -         2 PLC       -         3 PLC       ± .005         4 PLC       -         ANGLES       ± -         -       -         ANGLES       ± -         -       -         ANGLES       ± -         -       -         -       APPLICATION SPEC         -       -         ANGLES       ± -         -       -         ANGLES       ± -         -       -         -       -         -       -         -       -         -       -         -       -         -       -         -       -         -       -         -       -         -       -         -       -         -       -         -       -         -       -         -       <                                                                                                                                                                                                                                                                                                                                                                                                                                                               | CONT     | ROLLED DOCU   | BOE    | B BOLES B  | G    |                                                                                                                                              | TE Connectivity             |  |  |
| 0 PLC       ± -         1 PLC       ± -         2 PLC       ± -         3 PLC       ± .005         4 PLC       ± -         ANGLES       ± -         -       APPLICATION SPEC         FINISH       WEIGHT         -       All 00779         CHORTON FED       DEDAMINANC                                                                                                                                                                                                                                                                                                                                                                                                                                                                                                                                                                                                                                                                                                                                                                                                                                                                                                                                                                                                                                               |          | TOLERANCES UN |        | REMCICH    |      |                                                                                                                                              |                             |  |  |
| 0 PLC       ± -       -       CRIMP SNAP-IN, .100 X .100 CL         1 PLC       ± -       -       CRIMP SNAP-IN, .100 X .100 CL         2 PLC       ± .005       APPLICATION SPEC       SIZE       CAGE CODE       DRAWING NO         4 PLC       ± -       -       ANGLES       ± -       -       RESTRICTED TO         FINISH                                                                                                                                                                                                                                                                                                                                                                                                                                                                                                                                                                                                                                                                                                                                                                                                                                                                                                                                                                                       |          | P.SREMCICH    |        |            |      |                                                                                                                                              |                             |  |  |
| 3 PLC       ± .005       APPLICATION SPEC                                                                                                                                                                                                                                                                                                                                                                                                                                                                                                                                                                                                                                                                                                                                                                                                                                                                                                                                                                                                                                                                                                                                                                                                                                                                             | 1 1      | PLC ± -       | PRODUC | CT SPEC    |      |                                                                                                                                              |                             |  |  |
| ANGLES <u>+</u> <u>-</u><br>FINISH <u>WEIGHT</u> <u>-</u> <u>A</u> 1 00779 C 87977 <u>-</u><br>SCALE SHEET OF REV                                                                                                                                                                                                                                                                                                                                                                                                                                                                                                                                                                                                                                                                                                                                                                                                                                                                                                                                                                                                                                                                                                                                                                                                     | 3 1      | PLC ± .005    | APPLIC | ATION SPEC |      |                                                                                                                                              | 1                           |  |  |
|                                                                                                                                                                                                                                                                                                                                                                                                                                                                                                                                                                                                                                                                                                                                                                                                                                                                                                                                                                                                                                                                                                                                                                                                                                                                                                                       | ANGLES ± |               |        |            |      |                                                                                                                                              |                             |  |  |
| CUSTOMER DRAWING                                                                                                                                                                                                                                                                                                                                                                                                                                                                                                                                                                                                                                                                                                                                                                                                                                                                                                                                                                                                                                                                                                                                                                                                                                                                                                      | FIN      | 415H –        | WEIGHT |            |      |                                                                                                                                              |                             |  |  |
|                                                                                                                                                                                                                                                                                                                                                                                                                                                                                                                                                                                                                                                                                                                                                                                                                                                                                                                                                                                                                                                                                                                                                                                                                                                                                                                       |          |               | CUS    | TOMER DRA  | WING | SCALE 2                                                                                                                                      | 4:1   SHEET 1 OF 1   REV T3 |  |  |