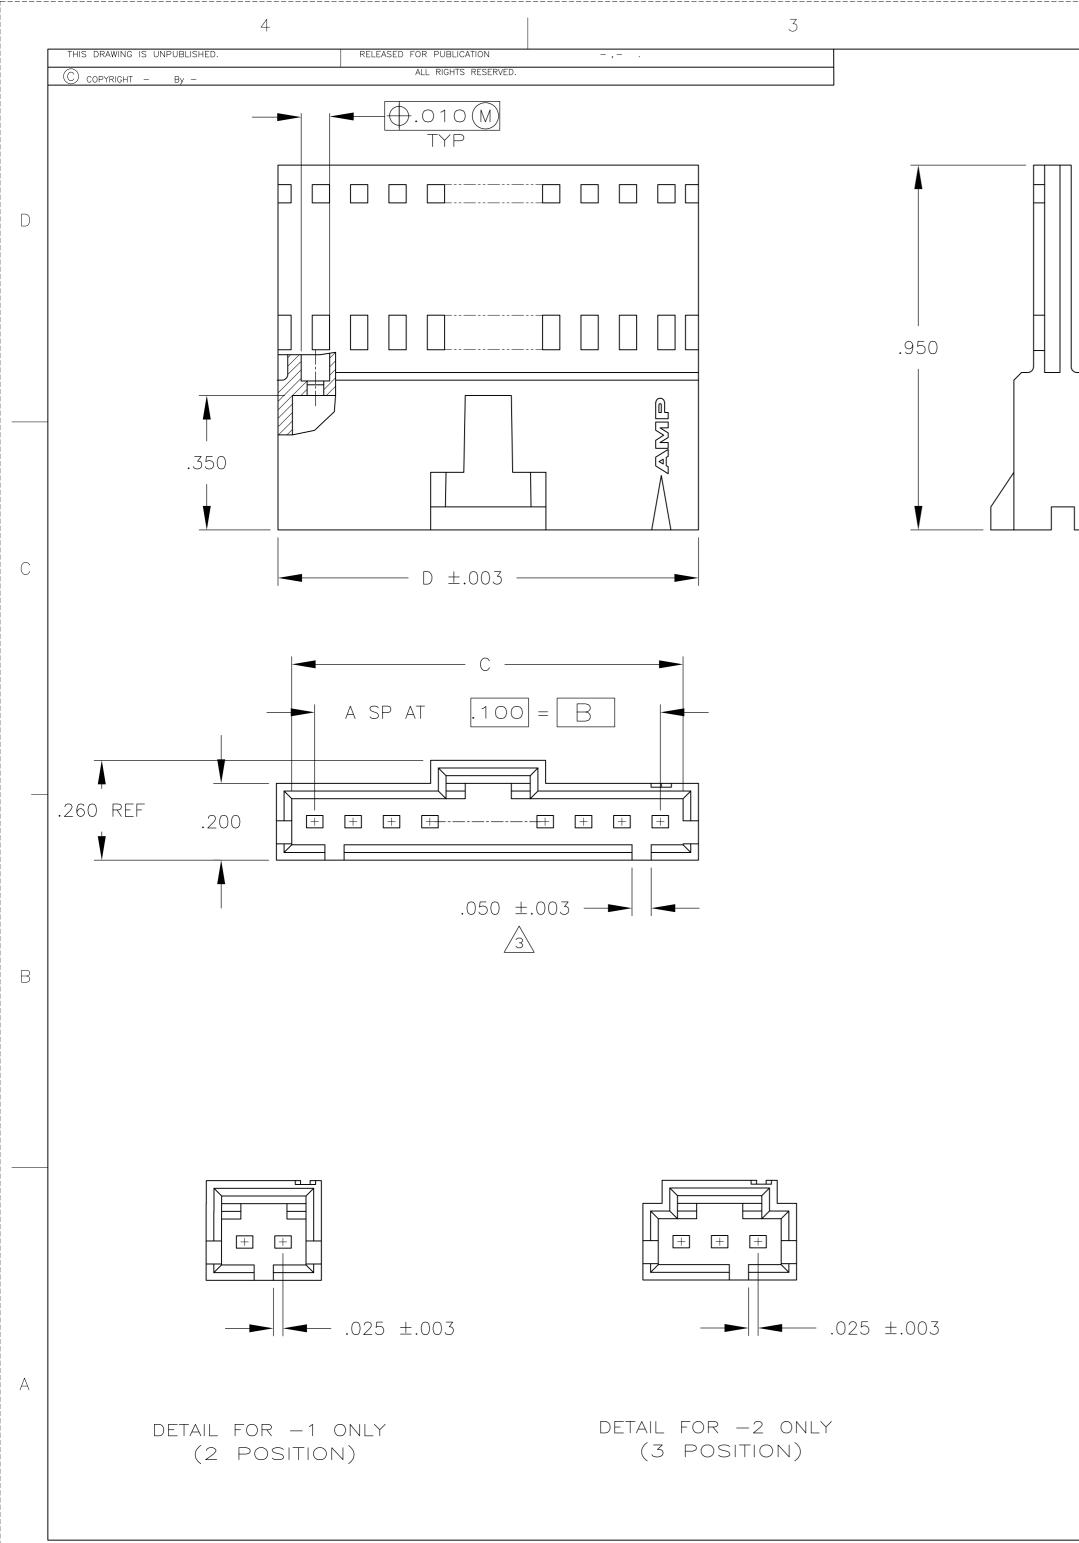

#### Product Type Features:

- Product Type = Connector
- Connector Type = Housing
- Termination Method to Wire/Cable = Crimp, Insulation Displacement Crimp (IDC)
- Mating Connector Lock = With
- Connector Series = MTE
- Keyed = No
- Mating Connector Lock Type = Detent Latching

### **Body Features:**

• Row-to-Row Spacing (mm [in]) = 2.54 [0.100]

- **Configuration Features:**
- Number of Positions = 10
- Number of Rows = 1

### **Contact Features:**

• Contact Type = Pin

## **Housing Features:**

- Connector Style = Plug
- Centerline (mm [in]) = 2.54 [0.100]
- Mating Alignment = With
- Mating Alignment Type = Latched
- Housing Color = Black
- UL Flammability Rating = UL 94V-0
- Housing Material = Thermoplastic GF