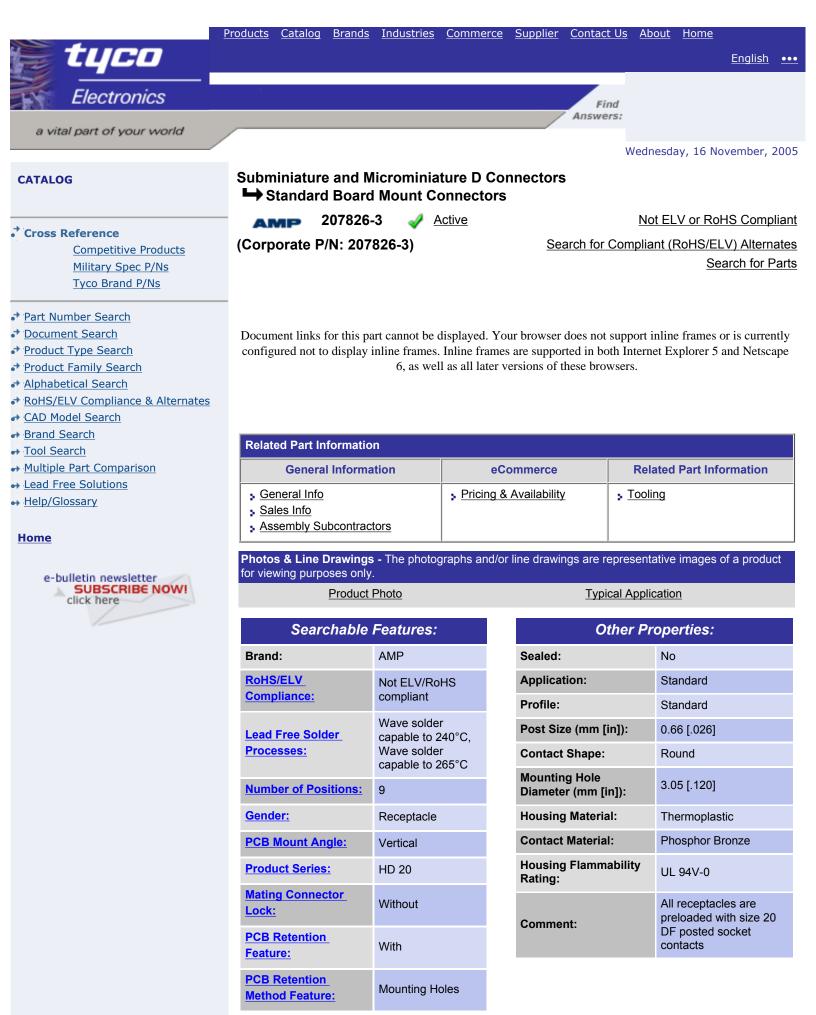

| Shell Type:                           | All Plastic                    |
|---------------------------------------|--------------------------------|
| Shell Size:                           | 1                              |
| Panel Attachment:                     | No                             |
| Grounding Clips:                      | Without                        |
| Termination Post<br>Length (mm [in]): | 3.18 [0.125]                   |
| PCB Thickness (in<br>[mm]):           | 0.062 – 0.093 [1.57<br>– 2.36] |
| Contact Mating Area<br>Plating:       | Gold Flash                     |
| Solder Tail Plating:                  | Tin-Lead over<br>Nickel        |
| Grounding Indents:                    | Without                        |
| Grounding Straps:                     | Without                        |
| PCB Mount Style:                      | Thru Hole                      |
| Color Code:                           | None                           |
| Region:                               | Americas                       |