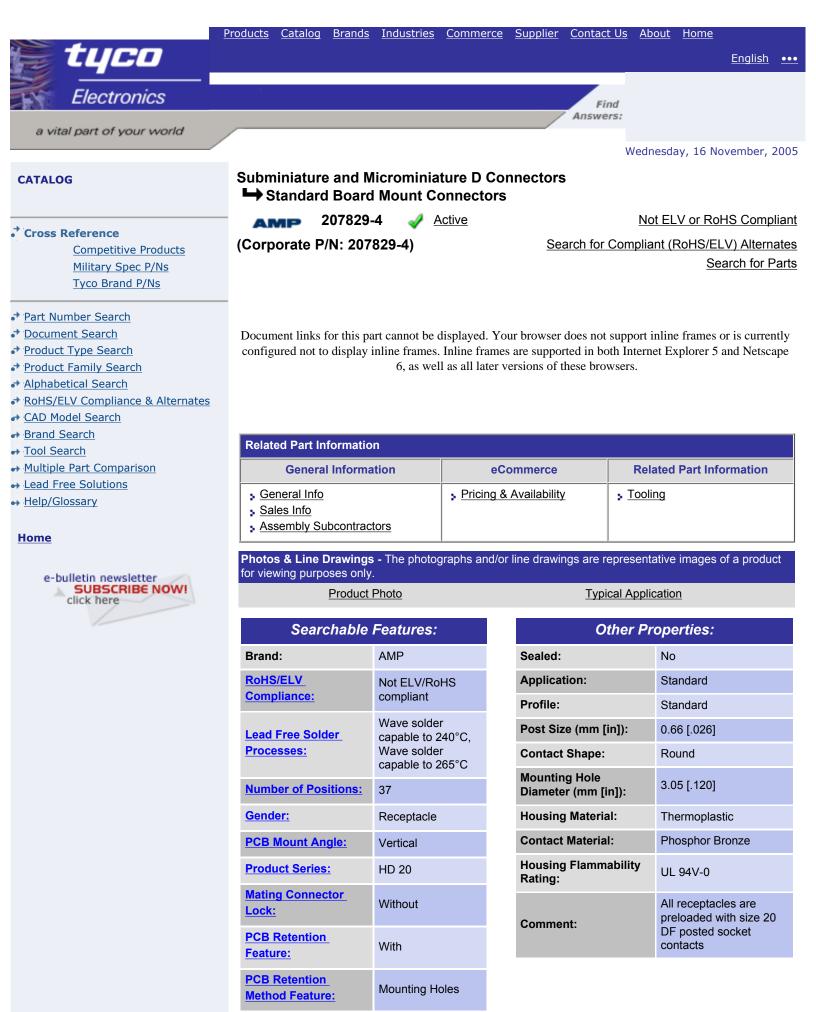

| Shell Type:                           | All Plastic                    |
|---------------------------------------|--------------------------------|
| Shell Size:                           | 4                              |
| Panel Attachment:                     | No                             |
| Grounding Clips:                      | Without                        |
| Termination Post<br>Length (mm [in]): | 3.18 [0.125]                   |
| PCB Thickness (in<br>[mm]):           | 0.062 – 0.093 [1.57<br>– 2.36] |
| Contact Mating Area<br>Plating:       | Gold (30)                      |
| Solder Tail Plating:                  | Tin-Lead over<br>Nickel        |
| Grounding Indents:                    | Without                        |
| Grounding Straps:                     | Without                        |
| PCB Mount Style:                      | Thru Hole                      |
| Color Code:                           | None                           |
| Region:                               | Americas                       |