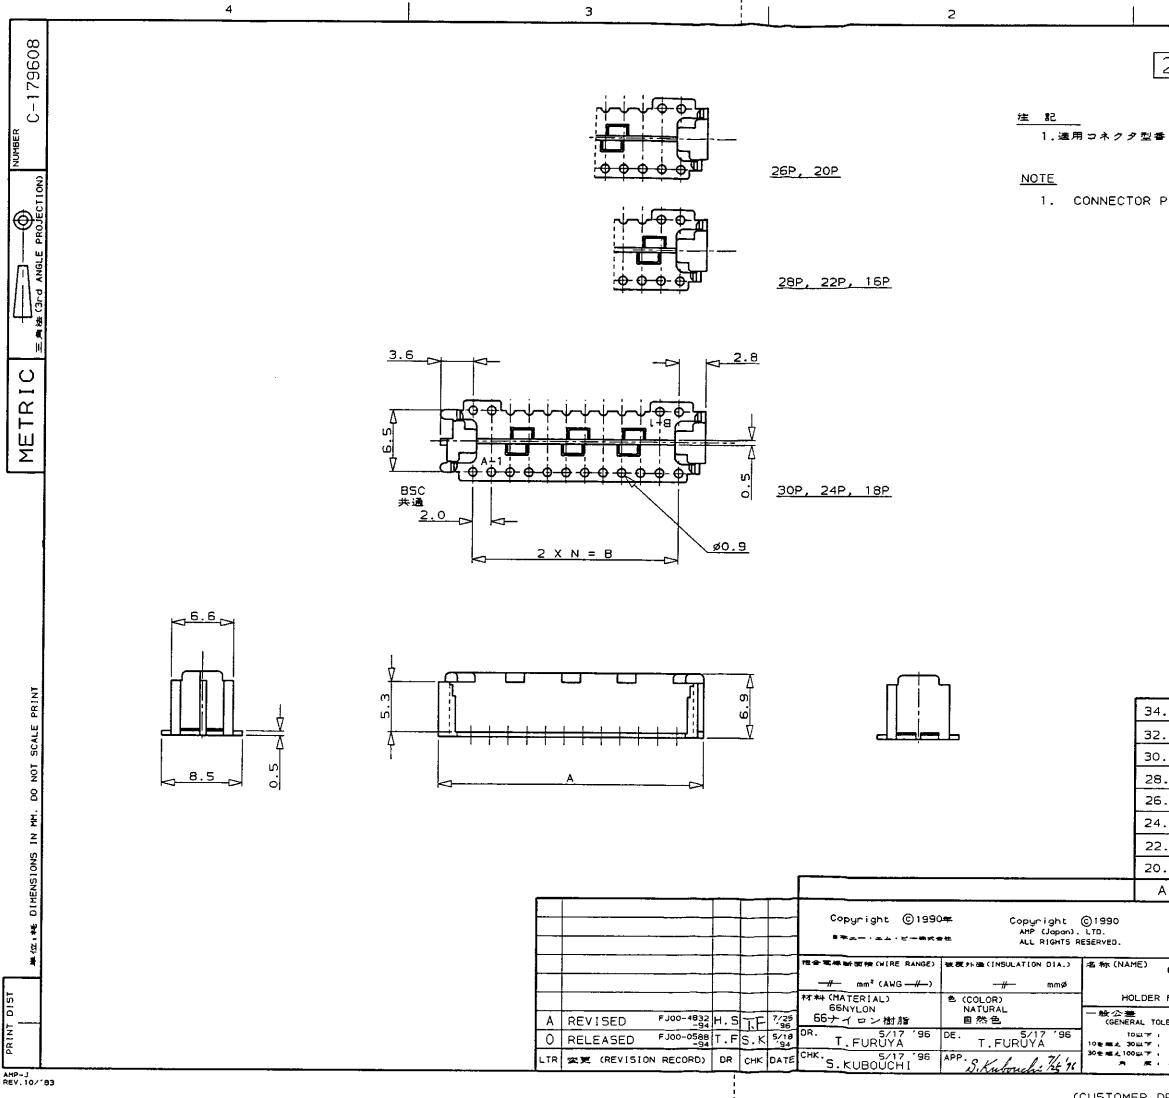

|                                                                                                                                                                                                                             | Connectivity                                                                                   |                                                                                                                                                                                                                              |                                                                                                                                                                                                                   |                                                                               | What can we help you find?                                                                                |             |      |
|-----------------------------------------------------------------------------------------------------------------------------------------------------------------------------------------------------------------------------|------------------------------------------------------------------------------------------------|------------------------------------------------------------------------------------------------------------------------------------------------------------------------------------------------------------------------------|-------------------------------------------------------------------------------------------------------------------------------------------------------------------------------------------------------------------|-------------------------------------------------------------------------------|-----------------------------------------------------------------------------------------------------------|-------------|------|
| Products                                                                                                                                                                                                                    | Industries                                                                                     | Resources At                                                                                                                                                                                                                 | out TE M                                                                                                                                                                                                          | ly Account                                                                    | Innovation                                                                                                | Support Cer | nter |
| 2-179608-4                                                                                                                                                                                                                  | Product Deta                                                                                   | ails                                                                                                                                                                                                                         |                                                                                                                                                                                                                   | 🖯 Shar                                                                        | e 🗎 <u>Print</u>                                                                                          | 🖼 Email     |      |
| TE Internal Nu                                                                                                                                                                                                              | 79608-4<br>umber: 2-179608-4<br>Active<br>www.3D.PDF                                           | 2mm AMP CT Conn<br>Always EU RoHS/EU<br>Compliance)<br>Product Highlights:<br>• Wire-to-Board<br>• Accessory<br>• Accessory Type = Ho<br>• For Use With MT Con<br>• 24 Positions<br>View all Features<br>Add to My Part List | V Compliant (State                                                                                                                                                                                                | ement of Pr<br>S<br>P<br>C                                                    | ck Links<br>icing & Availability<br>arch for Tooling<br>oduct Feature Selector<br>ontact Us About This Pr |             |      |
|                                                                                                                                                                                                                             |                                                                                                |                                                                                                                                                                                                                              |                                                                                                                                                                                                                   |                                                                               |                                                                                                           | 1           |      |
| Product Drawing                                                                                                                                                                                                             |                                                                                                | NN. (TYPE:CT MT TYPE) (PDI                                                                                                                                                                                                   | , English)                                                                                                                                                                                                        |                                                                               | Product Images:<br>al Application                                                                         |             |      |
| Catalog Pages/Data Sheets:<br>• 2.0MM_AMP_CT_CONNECTOR_SERIES_QUICK_REF_GUIDE (PDF, English)                                                                                                                                |                                                                                                |                                                                                                                                                                                                                              |                                                                                                                                                                                                                   | Related Pro<br>• Tooli                                                        |                                                                                                           |             |      |
| Product Specifica     OUBLE                                                                                                                                                                                                 | ations:<br>E ROW CONNECTOR (PE                                                                 | DF, English)                                                                                                                                                                                                                 |                                                                                                                                                                                                                   |                                                                               |                                                                                                           |             |      |
| <ul> <li>Application Spect</li> <li>None Availation</li> </ul>                                                                                                                                                              |                                                                                                |                                                                                                                                                                                                                              |                                                                                                                                                                                                                   |                                                                               |                                                                                                           |             |      |
| <ul> <li>2D Drawing</li> <li>3D Model (1)</li> </ul>                                                                                                                                                                        | able<br>Format & Compression 1<br>g (DXF, Version A)<br>(IGES, Version A)<br>(STEP, Version A) | Information)                                                                                                                                                                                                                 | List all Documer                                                                                                                                                                                                  | nts                                                                           |                                                                                                           |             |      |
| Product Features                                                                                                                                                                                                            | s (Please use the P                                                                            | roduct Drawing for all d                                                                                                                                                                                                     | esign activity)                                                                                                                                                                                                   |                                                                               |                                                                                                           |             |      |
| Product Type Features:<br>• Product Type = Accessory<br>• Accessory Type = Holder                                                                                                                                           |                                                                                                |                                                                                                                                                                                                                              | Number                                                                                                                                                                                                            | Configuration Features:<br>• Number of Positions = 24<br>• Number of Rows = 2 |                                                                                                           |             |      |
| <ul> <li>Electrical Characteristics:</li> <li>Contact - Rated Current (A) = 3</li> <li>Operating Voltage Reference = AC/DC, AC, DC</li> <li>Operating Voltage (VAC) = 125</li> <li>Operating Voltage (VDC) = 125</li> </ul> |                                                                                                |                                                                                                                                                                                                                              | Industry Standards:<br>• RoHS/ELV Compliance = RoHS compliant, ELV compliant<br>• Lead Free Solder Processes = Not relevant for lead free<br>process<br>• RoHS/ELV Compliance History = Always was RoHS compliant |                                                                               |                                                                                                           | d free      |      |
| Termination Features:<br>• Wire/Cable Size (AWG) = 22 - 30<br>• Termination Method to Wire/Cable = Insulation Displacement<br>Crimp (IDC)                                                                                   |                                                                                                |                                                                                                                                                                                                                              | <ul> <li>Environmental:         <ul> <li>Operating Temperature (°C [°F]) = -30 - +105 [-22 - +221]</li> </ul> </li> <li>Conditions for Usage:         <ul> <li>For Use With = MT Connector</li> </ul> </li> </ul> |                                                                               |                                                                                                           | 22 - +221]  |      |
| <ul> <li>Dimensions:</li> <li>Length (X-Axis) (mm [in]) = 28.30 [1.114]</li> <li>Width (Z-Axis) (mm [in]) = 8.50 [0.334]</li> <li>Profile Height (Y-Axis) (mm [in]) = 6.90 [0.272]</li> </ul>                               |                                                                                                |                                                                                                                                                                                                                              | Operation/Application:  Application Use = Wire-to-Board  Pick and Place Cover = Without                                                                                                                           |                                                                               |                                                                                                           |             |      |
| <ul> <li>Length (X-A)</li> <li>Width (Z-A)</li> </ul>                                                                                                                                                                       |                                                                                                | = 6.90 [0.272]                                                                                                                                                                                                               |                                                                                                                                                                                                                   |                                                                               |                                                                                                           |             |      |
| <ul> <li>Length (X-A)</li> <li>Width (Z-A)</li> </ul>                                                                                                                                                                       | ght (Y-Axis) (mm [in]) =                                                                       | = 6.90 [0.272]                                                                                                                                                                                                               | Packaging Fea<br>Packagir                                                                                                                                                                                         | n <b>tures:</b><br>ng Method = Bag                                            |                                                                                                           |             |      |

(CUSTOMER

| 2-                         | 1796             | 608-        | 4:       | 本図                    | ]    |   |  |  |  |
|----------------------------|------------------|-------------|----------|-----------------------|------|---|--|--|--|
|                            | 2-               | -179608     | 3-4 : 4  | S SHOWN               |      |   |  |  |  |
| <b>출</b> :                 | x-173            | 1977-X (    | りセ)      |                       |      |   |  |  |  |
| P/N                        | ; X-1            | 73977~;     | X (REC)  |                       |      | с |  |  |  |
|                            |                  |             |          |                       |      |   |  |  |  |
|                            |                  |             |          |                       |      |   |  |  |  |
|                            |                  |             |          |                       |      |   |  |  |  |
|                            |                  |             |          |                       |      |   |  |  |  |
|                            |                  |             |          |                       |      |   |  |  |  |
|                            |                  |             |          |                       |      |   |  |  |  |
|                            |                  |             |          |                       |      |   |  |  |  |
|                            |                  |             |          |                       |      |   |  |  |  |
|                            |                  |             |          |                       |      |   |  |  |  |
|                            |                  |             |          |                       |      |   |  |  |  |
|                            |                  |             |          |                       |      | 8 |  |  |  |
|                            |                  |             |          |                       |      |   |  |  |  |
|                            |                  |             |          |                       |      |   |  |  |  |
|                            |                  |             |          |                       |      |   |  |  |  |
|                            |                  |             |          |                       |      |   |  |  |  |
| 4.3                        | 28.0             | 14          | 30       | 3-179608-0            |      |   |  |  |  |
| 2.3                        | 26.0             | 13          | 28       | 2-                    | -8   |   |  |  |  |
| 0.3                        | 24.0             | 12          | 26       | 2-                    | -6   |   |  |  |  |
| 8.3                        | 22.0             | 11          | 24       | 2-                    | -4   |   |  |  |  |
| 6.3<br>4.3                 | 20.0<br>18.0     | 10          | 22       | 2-                    | -2   |   |  |  |  |
| 2.3                        | 16.0             | 9           | 20<br>18 | 2                     | -0   |   |  |  |  |
| 2.3<br>0.3                 | 14.0             | 8           | 16       | 1-                    | -8   |   |  |  |  |
| A                          | В                | N           | POS      | <u>1-179</u><br>型番    | P/N  |   |  |  |  |
|                            |                  |             | 極数       |                       | F7IN | A |  |  |  |
|                            |                  | M           | P        | e 本エー・エム・<br>Kasawaki |      |   |  |  |  |
|                            |                  |             | (917     | ヨホルター<br>・・CT MT 用    | )    |   |  |  |  |
| R FOR                      | CT DOUB          | LE ROW CO   | ONN.     | (TYPE:CT MT T         | YPE) |   |  |  |  |
| TOLERANI<br>: ±0.<br>: ±0. | <sup>ce)</sup> B | J           |          | C-179                 | 608  |   |  |  |  |
| ±0.<br>±3                  | 3 尺度             | (SCALE)<br> | REV.     | A SHEE                |      |   |  |  |  |
| DRAWING) 参考区面              |                  |             |          |                       |      |   |  |  |  |
|                            |                  |             |          |                       |      |   |  |  |  |