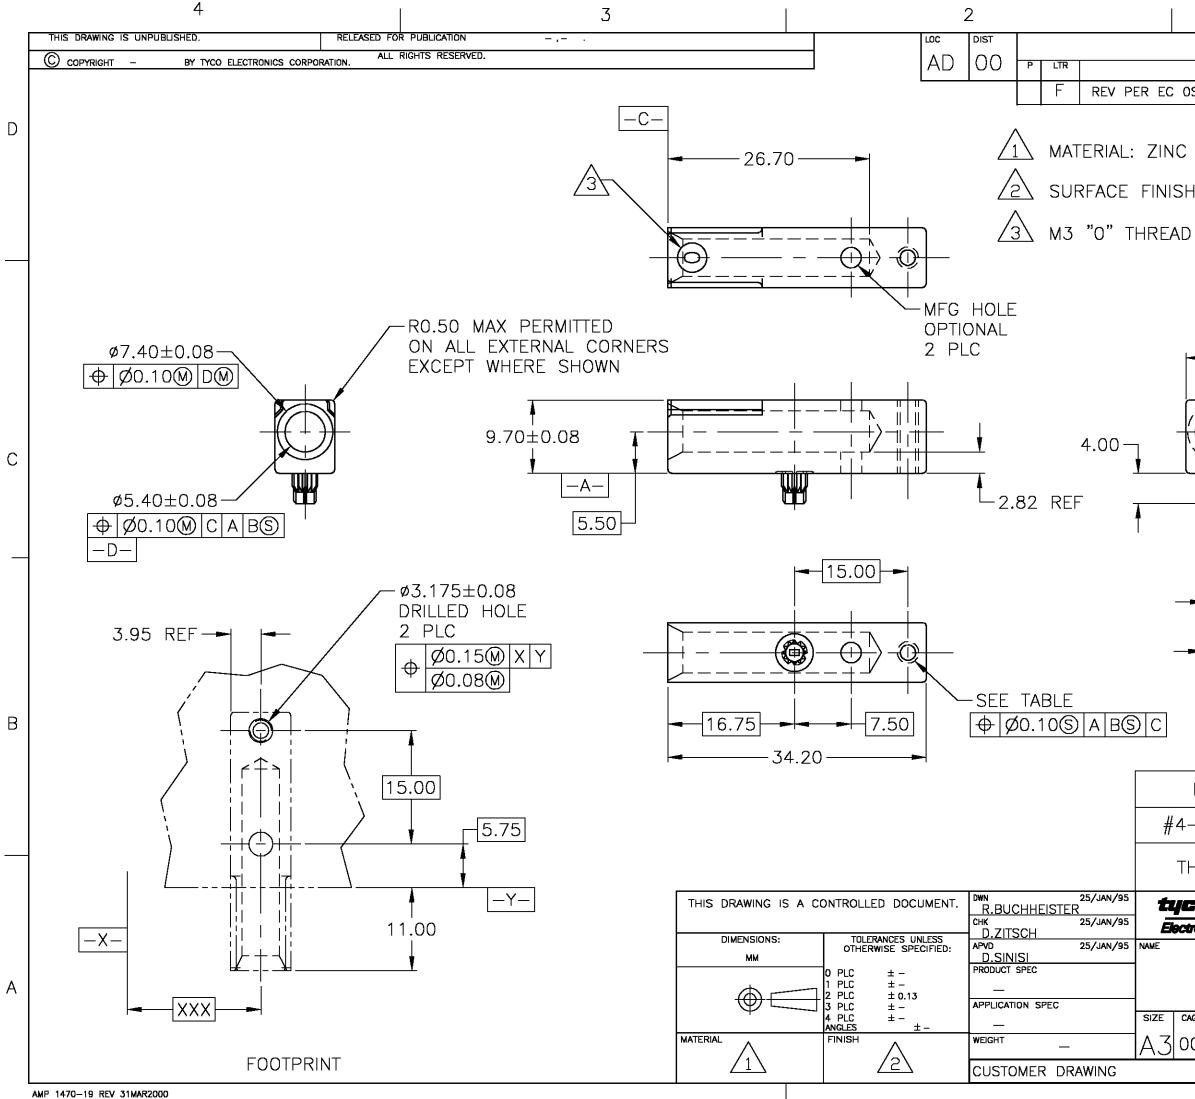

## Jameco Part Number 840190

H:\

|                                                                         | 1            |         |            |    |   |
|-------------------------------------------------------------------------|--------------|---------|------------|----|---|
| REVISIONS                                                               |              |         |            |    |   |
| DESCRIPTION                                                             |              | DATE    | DWN        |    |   |
| S12-0186-03                                                             |              | 06MAY03 | BC         | RP |   |
| ALLOY DIE CASTING, ZAMAK 3.<br>H: CHROMATE CONVERSION COATING.          |              |         |            |    | D |
| <ul> <li>7.90+0.0</li> <li>−B−</li> <li>1.67</li> <li>€ OF D</li> </ul> | 05<br>10<br> | Β       |            |    | С |
| $-3.025\pm0.10$ 2 PLC<br>3.375±0.08<br>$\Phi 0.10 A B C$                |              |         |            |    | В |
| M3 X 0.5                                                                | 3            | 223957- | -3         |    |   |
| -40 UNC-2B                                                              |              | 223957  | — 1        |    |   |
| HREAD TYPE                                                              | PA           | RT NUM  | 1BER       |    |   |
| Tyco Electronics Corporation                                            |              |         |            |    |   |
| Harrisburg, PA, 17105-3608                                              |              |         |            |    |   |
| MODULE, FEMALE GUIDE,<br>UNIVERSAL POWER MODULE                         |              |         |            |    | А |
| NGE CODE DRAWING NO RESTRICTED TO 0779 C-223957 -                       |              |         |            |    |   |
| SCALE 2:1 SHEET 1 OF 1 REV F                                            |              |         |            |    |   |
|                                                                         | <u> </u>     | I       | <u>   </u> | 1  |   |